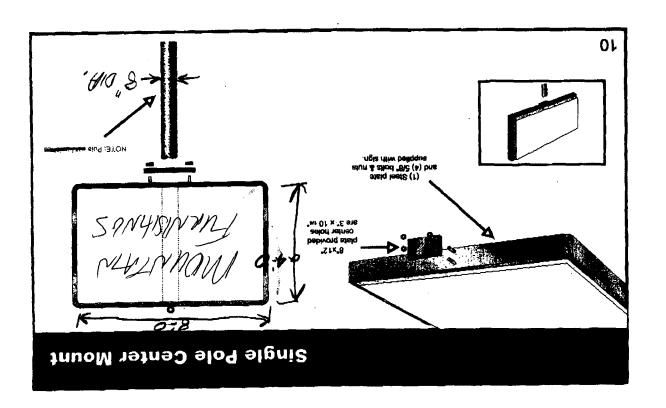

|                                                                                                                                                                                                                                                  |  |

(Yellow: Neighborhood Services)

## City of Grand Junction GIS Zoning Map ©

324 FreeSTANOWS

### **Urban Growth Boundary**

### **Airport Zones**

- ---Airport Road
- -- Clear Zone
- Critical Zone
- Runway 22
- Runway 29
- Taxi Way

ZOOM IN FOR LAND USE ZOOM IN FOR ZONING

#### **ZONING**

Canandan, Janina







JAGOUR SINNACT : WOODS SINNACT SINNACT