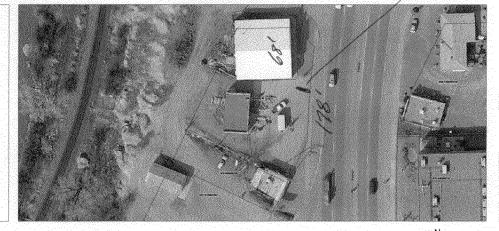

# Sign Permit For Signs that DO NOT Require

a Building Permit

| Date Submitted 2-25-10 |
|------------------------|
| Fee \$ 25°             |
| Zone <u>C-/</u>        |

(Pink: Applicant)

| 2 Square Feet per Linear 0.5 Square Feet per each 2 Traffic Lanes - 0.75 Square Feet per Linear 2 Traffic Lanes - 0.75 Square Feet per Linear 2 Traffic Lanes - 0.75 Square Feet per Linear 2 Traffic Lanes - 0.75 Square Feet per Linear 2 Traffic Lanes - 0.75 Square Feet per Linear 2 Traffic Lanes - 0.75 Square Feet per Linear 2 | LICENSE NO. 2001/6  ADDRESS 10 YO PITKEN  TELEPHONE 245-7700  CONTACT PERSON BND PNEWSS  Trest of Building Façade  Trest of Building Facade  The Linear Foot of Building Facade  quare Feet x Street Frontage  1.5 Square Feet x Street Frontage |  |
|--------------------------------------------------------------------------------------------------------------------------------------------------------------------------------------------------------------------------------------------------------------------------------------------------------------------------------------------------------------------------------------------------------------------------------------------------------------------------------------------------------------------------------------------------------------------------------------------------------------------------------------------------------------------------------------------------------------------------------------------------------------------------------------------------------------------------------------------------------------------------------------------------------------------------------------------------------------------------------------------------------------------------------------------------------------------------------------------------------------------------------------------------------------------------------------------------------------------------------------------------------------------------------------------------------------------------------------------------------------------------------------------------------------------------------------------------------------------------------------------------------------------------------------------------------------------------------------------------------------------------------------------------------------------------------------------------------------------------------------------------------------------------------------------------------------------------------------------------------------------------------------------------------------------------------------------------------------------------------------------------------------------------------------------------------------------------------------------------------------------------------|--------------------------------------------------------------------------------------------------------------------------------------------------------------------------------------------------------------------------------------------------|--|
| (1-4) Area of Proposed Sign: 32 Square Feet (1-3) Building Façade: 68 Linear Feet (4) Street Frontage: 178 Linear Feet (2-4) Height to Top of Sign: 73 Feet                                                                                                                                                                                                                                                                                                                                                                                                                                                                                                                                                                                                                                                                                                                                                                                                                                                                                                                                                                                                                                                                                                                                                                                                                                                                                                                                                                                                                                                                                                                                                                                                                                                                                                                                                                                                                                                                                                                                                                    | Building Facade Direction: North South East West Name of Street: Hwj 50 Clearance to Grade: Feet                                                                                                                                                 |  |
| EXISTING SIGNAGE TYPE & SQUARE FOOTAGE:  56  Total Existing: 58                                                                                                                                                                                                                                                                                                                                                                                                                                                                                                                                                                                                                                                                                                                                                                                                                                                                                                                                                                                                                                                                                                                                                                                                                                                                                                                                                                                                                                                                                                                                                                                                                                                                                                                                                                                                                                                                                                                                                                                                                                                                | FOR OFFICE USE ONLY  Signage Allowed on Parcel:  Sq. Ft.  Sq. Ft.  Sq. Ft.  Total Allowed: 262.5 Sq. Ft.  FOR OFFICE USE ONLY  Sq. Ft.  Sq. Ft.  Total Allowed: 262.5 Sq. Ft.                                                                    |  |
| NOTE: No sign may exceed 300 square feet. A separate sign permit is required for each sign. Attach a sketch, to scale, of proposed and existing signage including types, dimensions and lettering. Attach a plot plan, to scale, showing: abutting streets, alleys, easements, driveways, encroachments, property lines, distances from existing buildings to proposed signs and required                                                                                                                                                                                                                                                                                                                                                                                                                                                                                                                                                                                                                                                                                                                                                                                                                                                                                                                                                                                                                                                                                                                                                                                                                                                                                                                                                                                                                                                                                                                                                                                                                                                                                                                                      |                                                                                                                                                                                                                                                  |  |
| setbacks. Roof signs shall be manufactured such that no guy wires, braces or supports shall be visible.  I hereby attest that the information on this form and the attached sketches are true and accurate.  Applicant's Signature  Date  Planning Approval  Date                                                                                                                                                                                                                                                                                                                                                                                                                                                                                                                                                                                                                                                                                                                                                                                                                                                                                                                                                                                                                                                                                                                                                                                                                                                                                                                                                                                                                                                                                                                                                                                                                                                                                                                                                                                                                                                              |                                                                                                                                                                                                                                                  |  |