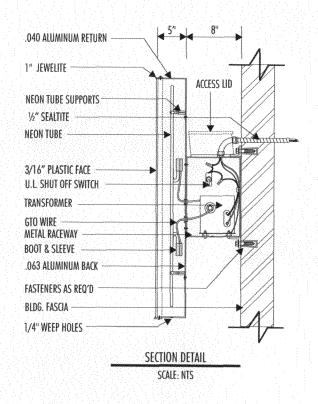

(Pink: Applicant)

| TAX SCHEDULE NO. 2945-123-25-011  BUSINESS NAME Cash Now  STREET ADDRESS 1660 North Ave  PROPERTY OWNER Grand Valley Uct Group  OWNER ADDRESS Same  2 Square Feet per Linear Form 2 Square Feet per Linear Form 2 Square Feet per Linear Form 3. PROJECTING 1 3. PROJECTING 2 Traffic Lanes - 0.75 Square 4 or more Traffic Lanes - 1.5                                                                                                                                                                                                                                                               | ADDRESS TELEPHORE CONTACT Dot of Building inear Foot of Feet x Stro Square Fee | ng Facade<br>f Building Facade<br>eet Frontage<br>et x Street Frontage      |  |
|-------------------------------------------------------------------------------------------------------------------------------------------------------------------------------------------------------------------------------------------------------------------------------------------------------------------------------------------------------------------------------------------------------------------------------------------------------------------------------------------------------------------------------------------------------------------------------------------------------|--------------------------------------------------------------------------------|-----------------------------------------------------------------------------|--|
| Existing Externally or Internally Illuminated – No Change in Electrical Service [ ] Non-Illuminated                                                                                                                                                                                                                                                                                                                                                                                                                                                                                                   |                                                                                |                                                                             |  |
| (1-4) Area of Proposed Sign: 24.75 Square Feet (1-3) Building Façade: 80 Linear Feet (4) Street Frontage: 80 Linear Feet (2-4) Height to Top of Sign: Feet                                                                                                                                                                                                                                                                                                                                                                                                                                            | Name of                                                                        | Facade Direction: North South East West Street: North Feet e to Grade: Feet |  |
| EXISTING SIGNAGE TYPE & SQUARE FOOTAGE:                                                                                                                                                                                                                                                                                                                                                                                                                                                                                                                                                               |                                                                                | FOR OFFICE USE ONLY                                                         |  |
| Freestanding 46.6 s                                                                                                                                                                                                                                                                                                                                                                                                                                                                                                                                                                                   | Sq. Ft.                                                                        | Signage Allowed on Parcel:                                                  |  |
| Freestanding 46.6 s                                                                                                                                                                                                                                                                                                                                                                                                                                                                                                                                                                                   | Sq. Ft.                                                                        | 80 x2 Building 160 Sq. Ft.                                                  |  |
| s                                                                                                                                                                                                                                                                                                                                                                                                                                                                                                                                                                                                     | Sq. Ft.                                                                        | Sox 1.5 Free-Standing 120 Sq. Ft.                                           |  |
| Total Existing: 83.6 S                                                                                                                                                                                                                                                                                                                                                                                                                                                                                                                                                                                | Sq. Ft.                                                                        | Total Allowed: 160 Sq. Ft.                                                  |  |
| COMMENTS:                                                                                                                                                                                                                                                                                                                                                                                                                                                                                                                                                                                             |                                                                                |                                                                             |  |
| NOTE: No sign may exceed 300 square feet. A separate sign permit is required for each sign. Attach a sketch, to scale, of proposed and existing signage including types, dimensions and lettering. Attach a plot plan, to scale, showing: abutting streets, alleys, easements, driveways, encroachments, property lines, distances from existing buildings to proposed signs and required setbacks. Roof signs shall be manufactured such that no guy wires, braces or supports shall be visible.  I hereby attest that the information on this form and the attached sketches are true and accurate. |                                                                                |                                                                             |  |
| Applicant's Signature Date                                                                                                                                                                                                                                                                                                                                                                                                                                                                                                                                                                            | PO J                                                                           | Identify 2-17-10 Date                                                       |  |

## Sign Permit

For Signs that DO NOT Require

<u>a Building Permit</u>

| Date Submitted 2/14/10 |
|------------------------|
| Fee \$                 |
| Zone <u>C-l</u>        |

2-17-10

Date

| BUSINESS NAME (ash Now LICENS STREET ADDRESS 1660 North Arc ADDRE PROPERTY OWNER Grand Valley Vet Group TELEP                                                                                                                                                                                                                                                                                                                                                                                                                                                                                                                                                                                                                                                                                                                                                                                                                                                                                                                                                                                                                                                                                                                                                                                                                                                                                                                                                                                                                                                                                                                                                                                                                                                                                                                                                                                                                                                                                                                                                                                                                            | RACTOR Platinum Sign SENO. 2091305 ESS 2916 I-708 HONE 248-967) ACT PERSON Mille |
|------------------------------------------------------------------------------------------------------------------------------------------------------------------------------------------------------------------------------------------------------------------------------------------------------------------------------------------------------------------------------------------------------------------------------------------------------------------------------------------------------------------------------------------------------------------------------------------------------------------------------------------------------------------------------------------------------------------------------------------------------------------------------------------------------------------------------------------------------------------------------------------------------------------------------------------------------------------------------------------------------------------------------------------------------------------------------------------------------------------------------------------------------------------------------------------------------------------------------------------------------------------------------------------------------------------------------------------------------------------------------------------------------------------------------------------------------------------------------------------------------------------------------------------------------------------------------------------------------------------------------------------------------------------------------------------------------------------------------------------------------------------------------------------------------------------------------------------------------------------------------------------------------------------------------------------------------------------------------------------------------------------------------------------------------------------------------------------------------------------------------------------|----------------------------------------------------------------------------------|
| <ul> <li>[ ] 1. FLUSH WALL</li> <li>[ ] 2. ROOF</li> <li>[ ] 3. PROJECTING</li> <li>[ ] 4. FREE-STANDING</li> <li>2 Square Feet per Linear Foot of Bui</li> <li>3 Square Feet per Linear Foot of Bui</li> <li>4 Square Feet per Linear Foot of Bui</li> <li>5 Square Feet per Linear Foot of Bui</li> <li>6 Square Feet per Linear Foot of Bui</li> <li>7 Square Feet per Linear Foot of Bui</li> <li>8 Square Feet per Linear Foot of Bui</li> <li>9 Square Feet per Linear Foot of Bui</li> <li></li></ul> | lding Facade<br>ot of Building Facade<br>Street Frontage                         |
| [X] Existing Externally or Internally Illuminated – No Change in Ele                                                                                                                                                                                                                                                                                                                                                                                                                                                                                                                                                                                                                                                                                                                                                                                                                                                                                                                                                                                                                                                                                                                                                                                                                                                                                                                                                                                                                                                                                                                                                                                                                                                                                                                                                                                                                                                                                                                                                                                                                                                                     | ectrical Service [ ] Non-Illuminated                                             |
| (4) Street Frontage: <u>60</u> Linear Feet Name                                                                                                                                                                                                                                                                                                                                                                                                                                                                                                                                                                                                                                                                                                                                                                                                                                                                                                                                                                                                                                                                                                                                                                                                                                                                                                                                                                                                                                                                                                                                                                                                                                                                                                                                                                                                                                                                                                                                                                                                                                                                                          | ng Facade Direction: North South East West e of Street: Feet                     |
| EXISTING SIGNAGE TYPE & SQUARE FOOTAGE:                                                                                                                                                                                                                                                                                                                                                                                                                                                                                                                                                                                                                                                                                                                                                                                                                                                                                                                                                                                                                                                                                                                                                                                                                                                                                                                                                                                                                                                                                                                                                                                                                                                                                                                                                                                                                                                                                                                                                                                                                                                                                                  | FOR OFFICE USE ONLY                                                              |
| Permit A existing flux 83.6 sq. Ft.                                                                                                                                                                                                                                                                                                                                                                                                                                                                                                                                                                                                                                                                                                                                                                                                                                                                                                                                                                                                                                                                                                                                                                                                                                                                                                                                                                                                                                                                                                                                                                                                                                                                                                                                                                                                                                                                                                                                                                                                                                                                                                      | Signage Allowed on Parcel:                                                       |
| Permit A parti 24.75 Sq. Ft.                                                                                                                                                                                                                                                                                                                                                                                                                                                                                                                                                                                                                                                                                                                                                                                                                                                                                                                                                                                                                                                                                                                                                                                                                                                                                                                                                                                                                                                                                                                                                                                                                                                                                                                                                                                                                                                                                                                                                                                                                                                                                                             | 80 x2 Building 160 Sq. Ft.                                                       |
| Freestanding 46.6 Sq. Ft.                                                                                                                                                                                                                                                                                                                                                                                                                                                                                                                                                                                                                                                                                                                                                                                                                                                                                                                                                                                                                                                                                                                                                                                                                                                                                                                                                                                                                                                                                                                                                                                                                                                                                                                                                                                                                                                                                                                                                                                                                                                                                                                | 80 N/5 Free-Standing 120 Sq. Ft.                                                 |
| Total Existing: LOBJS Sq. Ft.                                                                                                                                                                                                                                                                                                                                                                                                                                                                                                                                                                                                                                                                                                                                                                                                                                                                                                                                                                                                                                                                                                                                                                                                                                                                                                                                                                                                                                                                                                                                                                                                                                                                                                                                                                                                                                                                                                                                                                                                                                                                                                            | Total Allowed: 120 Sq. Ft.                                                       |
| COMMENTS: Face Chance only                                                                                                                                                                                                                                                                                                                                                                                                                                                                                                                                                                                                                                                                                                                                                                                                                                                                                                                                                                                                                                                                                                                                                                                                                                                                                                                                                                                                                                                                                                                                                                                                                                                                                                                                                                                                                                                                                                                                                                                                                                                                                                               | 643.4 heesten                                                                    |
| COMMENTS. THE STATE ONLY                                                                                                                                                                                                                                                                                                                                                                                                                                                                                                                                                                                                                                                                                                                                                                                                                                                                                                                                                                                                                                                                                                                                                                                                                                                                                                                                                                                                                                                                                                                                                                                                                                                                                                                                                                                                                                                                                                                                                                                                                                                                                                                 | 31, 1                                                                            |