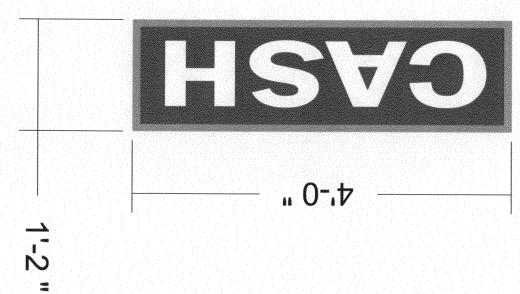

(Pink: Applicant)

| TAX SCHEDULE NO. 2945-123-25-011  BUSINESS NAME Cash Now  STREET ADDRESS 1660 North Ave  PROPERTY OWNER Grand Valley Uct Group  OWNER ADDRESS Same  2 Square Feet per Linear Form 2 Square Feet per Linear Form 2 Square Feet per Linear Form 3. PROJECTING 1 3. PROJECTING 2 Traffic Lanes - 0.75 Square 4 or more Traffic Lanes - 1.5                                                                                                                                                                                                                                                               | ADDRESS TELEPHORE CONTACT Dot of Building inear Foot of Feet x Stro Square Fee | ng Facade<br>f Building Facade<br>eet Frontage<br>et x Street Frontage      |  |
|-------------------------------------------------------------------------------------------------------------------------------------------------------------------------------------------------------------------------------------------------------------------------------------------------------------------------------------------------------------------------------------------------------------------------------------------------------------------------------------------------------------------------------------------------------------------------------------------------------|--------------------------------------------------------------------------------|-----------------------------------------------------------------------------|--|
| Existing Externally or Internally Illuminated – No Change in Electrical Service [ ] Non-Illuminated                                                                                                                                                                                                                                                                                                                                                                                                                                                                                                   |                                                                                |                                                                             |  |
| (1-4) Area of Proposed Sign: 24.75 Square Feet (1-3) Building Façade: 80 Linear Feet (4) Street Frontage: 80 Linear Feet (2-4) Height to Top of Sign: Feet                                                                                                                                                                                                                                                                                                                                                                                                                                            | Name of                                                                        | Facade Direction: North South East West Street: North Feet e to Grade: Feet |  |
| EXISTING SIGNAGE TYPE & SQUARE FOOTAGE:                                                                                                                                                                                                                                                                                                                                                                                                                                                                                                                                                               |                                                                                | FOR OFFICE USE ONLY                                                         |  |
| Freestanding 46.6 s                                                                                                                                                                                                                                                                                                                                                                                                                                                                                                                                                                                   | Sq. Ft.                                                                        | Signage Allowed on Parcel:                                                  |  |
| Freestanding 46.6 s                                                                                                                                                                                                                                                                                                                                                                                                                                                                                                                                                                                   | Sq. Ft.                                                                        | 80 x2 Building 160 Sq. Ft.                                                  |  |
| s                                                                                                                                                                                                                                                                                                                                                                                                                                                                                                                                                                                                     | Sq. Ft.                                                                        | Sox 1.5 Free-Standing 120 Sq. Ft.                                           |  |
| Total Existing: 83.6 S                                                                                                                                                                                                                                                                                                                                                                                                                                                                                                                                                                                | Sq. Ft.                                                                        | Total Allowed: 160 Sq. Ft.                                                  |  |
| COMMENTS:                                                                                                                                                                                                                                                                                                                                                                                                                                                                                                                                                                                             |                                                                                |                                                                             |  |
| NOTE: No sign may exceed 300 square feet. A separate sign permit is required for each sign. Attach a sketch, to scale, of proposed and existing signage including types, dimensions and lettering. Attach a plot plan, to scale, showing: abutting streets, alleys, easements, driveways, encroachments, property lines, distances from existing buildings to proposed signs and required setbacks. Roof signs shall be manufactured such that no guy wires, braces or supports shall be visible.  I hereby attest that the information on this form and the attached sketches are true and accurate. |                                                                                |                                                                             |  |
| Applicant's Signature Date                                                                                                                                                                                                                                                                                                                                                                                                                                                                                                                                                                            | PO J                                                                           | Identify 2-17-10 Date                                                       |  |

## Sign Permit

For Signs that DO NOT Require

<u>a Building Permit</u>

| Date Submitted 2/14/10 |
|------------------------|
| Fee \$                 |
| Zone <u>C-l</u>        |

2-17-10

Date

| BUSINESS NAME (ash Now LICENS STREET ADDRESS 1660 North Arc ADDRE PROPERTY OWNER Grand Valley Vet Group TELEP                                                                                                                                                                                                                                                                                                                                                                                                                                                                                                                                                                                                                                                                                                                                                                                                                                                                                                                                                                                                                                                                                                                                                                                                                                                                                                                                                                                                                                                                                                                                                                                                                                                                                                                                                                                                                                                                                                                                                                                                                            | RACTOR Platinum Sign SENO. 2091305 ESS 2916 I-708 HONE 248-967) ACT PERSON Mille |
|------------------------------------------------------------------------------------------------------------------------------------------------------------------------------------------------------------------------------------------------------------------------------------------------------------------------------------------------------------------------------------------------------------------------------------------------------------------------------------------------------------------------------------------------------------------------------------------------------------------------------------------------------------------------------------------------------------------------------------------------------------------------------------------------------------------------------------------------------------------------------------------------------------------------------------------------------------------------------------------------------------------------------------------------------------------------------------------------------------------------------------------------------------------------------------------------------------------------------------------------------------------------------------------------------------------------------------------------------------------------------------------------------------------------------------------------------------------------------------------------------------------------------------------------------------------------------------------------------------------------------------------------------------------------------------------------------------------------------------------------------------------------------------------------------------------------------------------------------------------------------------------------------------------------------------------------------------------------------------------------------------------------------------------------------------------------------------------------------------------------------------------|----------------------------------------------------------------------------------|
| <ul> <li>[ ] 1. FLUSH WALL</li> <li>[ ] 2. ROOF</li> <li>[ ] 3. PROJECTING</li> <li>[ ] 4. FREE-STANDING</li> <li>2 Square Feet per Linear Foot of Bui</li> <li>3 Square Feet per Linear Foot of Bui</li> <li>4 Square Feet per Linear Foot of Bui</li> <li>5 Square Feet per Linear Foot of Bui</li> <li>6 Square Feet per Linear Foot of Bui</li> <li>7 Square Feet per Linear Foot of Bui</li> <li>8 Square Feet per Linear Foot of Bui</li> <li>9 Square Feet per Linear Foot of Bui</li> <li></li></ul> | lding Facade<br>ot of Building Facade<br>Street Frontage                         |
| [X] Existing Externally or Internally Illuminated – No Change in Ele                                                                                                                                                                                                                                                                                                                                                                                                                                                                                                                                                                                                                                                                                                                                                                                                                                                                                                                                                                                                                                                                                                                                                                                                                                                                                                                                                                                                                                                                                                                                                                                                                                                                                                                                                                                                                                                                                                                                                                                                                                                                     | ectrical Service [ ] Non-Illuminated                                             |
| (4) Street Frontage: <u>60</u> Linear Feet Name                                                                                                                                                                                                                                                                                                                                                                                                                                                                                                                                                                                                                                                                                                                                                                                                                                                                                                                                                                                                                                                                                                                                                                                                                                                                                                                                                                                                                                                                                                                                                                                                                                                                                                                                                                                                                                                                                                                                                                                                                                                                                          | ng Facade Direction: North South East West e of Street: Feet                     |
| EXISTING SIGNAGE TYPE & SQUARE FOOTAGE:                                                                                                                                                                                                                                                                                                                                                                                                                                                                                                                                                                                                                                                                                                                                                                                                                                                                                                                                                                                                                                                                                                                                                                                                                                                                                                                                                                                                                                                                                                                                                                                                                                                                                                                                                                                                                                                                                                                                                                                                                                                                                                  | FOR OFFICE USE ONLY                                                              |
| Permit A existing flux 83.6 sq. Ft.                                                                                                                                                                                                                                                                                                                                                                                                                                                                                                                                                                                                                                                                                                                                                                                                                                                                                                                                                                                                                                                                                                                                                                                                                                                                                                                                                                                                                                                                                                                                                                                                                                                                                                                                                                                                                                                                                                                                                                                                                                                                                                      | Signage Allowed on Parcel:                                                       |
| Permit A parti 24.75 Sq. Ft.                                                                                                                                                                                                                                                                                                                                                                                                                                                                                                                                                                                                                                                                                                                                                                                                                                                                                                                                                                                                                                                                                                                                                                                                                                                                                                                                                                                                                                                                                                                                                                                                                                                                                                                                                                                                                                                                                                                                                                                                                                                                                                             | 80 x2 Building 160 Sq. Ft.                                                       |
| Freestanding 46.6 Sq. Ft.                                                                                                                                                                                                                                                                                                                                                                                                                                                                                                                                                                                                                                                                                                                                                                                                                                                                                                                                                                                                                                                                                                                                                                                                                                                                                                                                                                                                                                                                                                                                                                                                                                                                                                                                                                                                                                                                                                                                                                                                                                                                                                                | 80 N/5 Free-Standing 120 Sq. Ft.                                                 |
| Total Existing: LOBJS Sq. Ft.                                                                                                                                                                                                                                                                                                                                                                                                                                                                                                                                                                                                                                                                                                                                                                                                                                                                                                                                                                                                                                                                                                                                                                                                                                                                                                                                                                                                                                                                                                                                                                                                                                                                                                                                                                                                                                                                                                                                                                                                                                                                                                            | Total Allowed: 120 Sq. Ft.                                                       |
| COMMENTS: Face Chance only                                                                                                                                                                                                                                                                                                                                                                                                                                                                                                                                                                                                                                                                                                                                                                                                                                                                                                                                                                                                                                                                                                                                                                                                                                                                                                                                                                                                                                                                                                                                                                                                                                                                                                                                                                                                                                                                                                                                                                                                                                                                                                               | 643.4 heesten                                                                    |
| COMMENTS. THE STATE ONLY                                                                                                                                                                                                                                                                                                                                                                                                                                                                                                                                                                                                                                                                                                                                                                                                                                                                                                                                                                                                                                                                                                                                                                                                                                                                                                                                                                                                                                                                                                                                                                                                                                                                                                                                                                                                                                                                                                                                                                                                                                                                                                                 | 31, 1                                                                            |