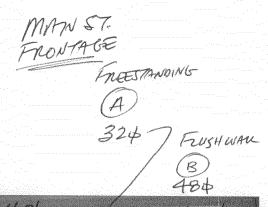

## Sign Permit For Signs that DO NOT Require

a Building Permit

| Date Submitted 127-10 |
|-----------------------|
| Fee \$ 2500           |
| Zone <u>C-2</u>       |

| TAX SCHEDULE NO. 2945-133-16-008 BUSINESS NAME DIXON MOTORS STREET ADDRESS 1801 MANN ST. PROPERTY OWNER CLARANCE SIMPSON OWNER ADDRESS SAME    1                                                                                                                                                                                                                                                                                                                                                                                                                                                             |                                                  |                                                                                                   |  |  |  |  |
|--------------------------------------------------------------------------------------------------------------------------------------------------------------------------------------------------------------------------------------------------------------------------------------------------------------------------------------------------------------------------------------------------------------------------------------------------------------------------------------------------------------------------------------------------------------------------------------------------------------|--------------------------------------------------|---------------------------------------------------------------------------------------------------|--|--|--|--|
| (1-4) Area of Proposed Sign: 32 Square Feet (1-3) Building Façade: 453 Linear Feet (MMN) Building Facade Direction: North South East West (4) Street Frontage: 163 Linear Feet Name of Street: MANN S.T. (2-4) Height to Top of Sign: 25 Feet Clearance to Grade: 21 Feet                                                                                                                                                                                                                                                                                                                                    |                                                  |                                                                                                   |  |  |  |  |
| EXISTING SIGNAGE TYPE & SQUARE FOOTAGE:  Total Existing:                                                                                                                                                                                                                                                                                                                                                                                                                                                                                                                                                     | _ Sq. Ft.<br>_ Sq. Ft.<br>_ Sq. Ft.<br>_ Sq. Ft. | FOR OFFICE USE ONLY  Signage Allowed on Parcel:  53 * 2 Building Sq. Ft.  163 * 175 Free-Standing |  |  |  |  |
| COMMENTS:                                                                                                                                                                                                                                                                                                                                                                                                                                                                                                                                                                                                    |                                                  |                                                                                                   |  |  |  |  |
| <b>NOTE:</b> No sign may exceed 300 square feet. A separate sign permit is required for each sign. Attach a sketch, to scale, of proposed and existing signage including types, dimensions and lettering. Attach a plot plan, to scale, showing: abutting streets, alleys, easements, driveways, encroachments, property lines, distances from existing buildings to proposed signs and required setbacks. Roof signs shall be manufactured such that no guy wires, braces or supports shall be visible.  I hereby attest that the information on this form and the attached sketches are true and accurate. |                                                  |                                                                                                   |  |  |  |  |
|                                                                                                                                                                                                                                                                                                                                                                                                                                                                                                                                                                                                              | y wires, brace                                   | es or supports shall be visible.                                                                  |  |  |  |  |

(White: Planning)

| BUSINESS NAME DIXON MOTORS  STREET ADDRESS 1801 MAIN 57.  PROPERTY OWNER CLARANCE SIMPSON  TELEPHO                                                                                                                                                                                                                                                                                                                                                                                                                                                                                                                                                                                                                                                                                                                                                                                                                                                                                                                                                                                                                                                                                                                                                                                                                                                                                                                          | CTOR BUD'S SIGNS  NO. 2090160  S 1040 PITKIN AVE.  DNE 245-7700  T PERSON BUD PLEUSS |  |  |  |  |  |
|-----------------------------------------------------------------------------------------------------------------------------------------------------------------------------------------------------------------------------------------------------------------------------------------------------------------------------------------------------------------------------------------------------------------------------------------------------------------------------------------------------------------------------------------------------------------------------------------------------------------------------------------------------------------------------------------------------------------------------------------------------------------------------------------------------------------------------------------------------------------------------------------------------------------------------------------------------------------------------------------------------------------------------------------------------------------------------------------------------------------------------------------------------------------------------------------------------------------------------------------------------------------------------------------------------------------------------------------------------------------------------------------------------------------------------|--------------------------------------------------------------------------------------|--|--|--|--|--|
| 1. FLUSH WALL 2 Square Feet per Linear Foot of Building Façade 2 Square Feet per Linear Foot of Building Facade 3 Square Feet per Linear Foot of Building Facade 5 Square Feet per Linear Foot of Building Facade 6 United Square Feet per Linear Foot of Building Facade 7 Square Feet per Linear Foot of Building Facade 7 Square Feet per Linear Foot of Building Facade 8 United Square Feet per Linear Foot of Building Facade 9 United Square Feet per Linear Foot of Building Facade 9 United Square Feet per Linear Foot of Building Facade 9 United Square Feet per Linear Foot of Building Facade 9 United Square Feet per Linear Foot of Building Facade 9 United Square Feet per Linear Foot of Building Facade 9 United Square Feet per Linear Foot of Building Facade 9 United Square Feet per Linear Foot of Building Facade 9 United Square Feet per Linear Foot of Building Facade 9 United Square Feet per Linear Foot of Building Facade 9 United Square Feet per Linear Foot of Building Facade 9 United Square Feet per Linear Foot of Building Facade 9 United Square Feet per Linear Foot of Building Facade 9 United Square Feet per Linear Foot of Building Facade 9 United Square Feet per Linear Foot of Building Facade 9 United Square Feet per Linear Foot of Building Facade 9 United Square Feet per Linear Foot of Building Facade 9 United Square Feet per Linear Foot of Building Facade |                                                                                      |  |  |  |  |  |
| [ ] Existing Externally or Internally Illuminated – No Change in Elect                                                                                                                                                                                                                                                                                                                                                                                                                                                                                                                                                                                                                                                                                                                                                                                                                                                                                                                                                                                                                                                                                                                                                                                                                                                                                                                                                      | trical Service Non-Illuminated                                                       |  |  |  |  |  |
| (1-4) Area of Proposed Sign: 4B Square Feet (1-3) Building Façade: 53 Linear Feet MAN Building Facade Direction: North South East West (4) Street Frontage: 163 Linear Feet Name of Street: MAN 57. (2-4) Height to Top of Sign: 11 Feet Clearance to Grade: 9 Feet                                                                                                                                                                                                                                                                                                                                                                                                                                                                                                                                                                                                                                                                                                                                                                                                                                                                                                                                                                                                                                                                                                                                                         |                                                                                      |  |  |  |  |  |
| EXISTING SIGNAGE TYPE & SQUARE FOOTAGE:                                                                                                                                                                                                                                                                                                                                                                                                                                                                                                                                                                                                                                                                                                                                                                                                                                                                                                                                                                                                                                                                                                                                                                                                                                                                                                                                                                                     | FOR OFFICE USE ONLY                                                                  |  |  |  |  |  |
| FREESTANDING 32 Sq. Ft.                                                                                                                                                                                                                                                                                                                                                                                                                                                                                                                                                                                                                                                                                                                                                                                                                                                                                                                                                                                                                                                                                                                                                                                                                                                                                                                                                                                                     | Signage Allowed on Parcel:                                                           |  |  |  |  |  |
| Sq. Ft.                                                                                                                                                                                                                                                                                                                                                                                                                                                                                                                                                                                                                                                                                                                                                                                                                                                                                                                                                                                                                                                                                                                                                                                                                                                                                                                                                                                                                     | 53 ⊁2 Building <u>10 €</u> Sq. Ft.                                                   |  |  |  |  |  |
| \ Sq. Ft.                                                                                                                                                                                                                                                                                                                                                                                                                                                                                                                                                                                                                                                                                                                                                                                                                                                                                                                                                                                                                                                                                                                                                                                                                                                                                                                                                                                                                   | 163 + .75 Free-Standing 122.25 Sq. Ft.                                               |  |  |  |  |  |
| Total Existing: 32 Sq. Ft.                                                                                                                                                                                                                                                                                                                                                                                                                                                                                                                                                                                                                                                                                                                                                                                                                                                                                                                                                                                                                                                                                                                                                                                                                                                                                                                                                                                                  | Total Allowed: 122.25 Sq. Ft 32 90,25 left                                           |  |  |  |  |  |
| COMMENTS:                                                                                                                                                                                                                                                                                                                                                                                                                                                                                                                                                                                                                                                                                                                                                                                                                                                                                                                                                                                                                                                                                                                                                                                                                                                                                                                                                                                                                   |                                                                                      |  |  |  |  |  |
| OGNIMETO.                                                                                                                                                                                                                                                                                                                                                                                                                                                                                                                                                                                                                                                                                                                                                                                                                                                                                                                                                                                                                                                                                                                                                                                                                                                                                                                                                                                                                   |                                                                                      |  |  |  |  |  |
| NOTE: No sign may exceed 300 square feet. A separate sign permit is required for each sign. Attach a sketch, to scale, of proposed and existing signage including types, dimensions and lettering. Attach a plot plan, to scale, showing: abutting streets, alleys, easements, driveways, encroachments, property lines, distances from existing buildings to proposed signs and required setbacks. Roof signs shall be manufactured such that no guy wires, braces or supports shall be visible.  I hereby attest that the information on this form and the attached sketches are true and accurate.  Applicant's Signature  Date  Planning Approval  Date                                                                                                                                                                                                                                                                                                                                                                                                                                                                                                                                                                                                                                                                                                                                                                 |                                                                                      |  |  |  |  |  |