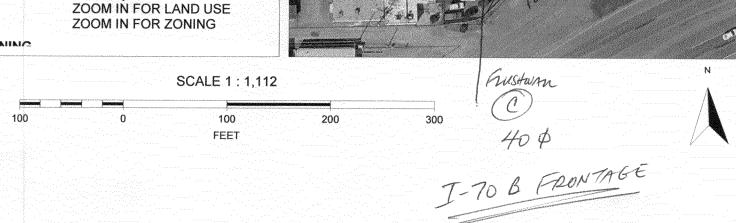

### Sign Permit For Signs that DO NOT Require

a Building Permit

| Date Submitted /-27-10 |
|------------------------|
| Fee \$ 500             |
| Zone C-L               |

| P <sup>1</sup>                                                                                                                                                                                                                                                                                                                                                                                                                                                                                                                                                                                        |                                  |                        |                         |                      |  |  |
|-------------------------------------------------------------------------------------------------------------------------------------------------------------------------------------------------------------------------------------------------------------------------------------------------------------------------------------------------------------------------------------------------------------------------------------------------------------------------------------------------------------------------------------------------------------------------------------------------------|----------------------------------|------------------------|-------------------------|----------------------|--|--|
| TAX SCHEDULE NO. 2945 - 133-                                                                                                                                                                                                                                                                                                                                                                                                                                                                                                                                                                          | -16-008                          | CONTRACTOR BUO'S SIGNS |                         |                      |  |  |
| BUSINESS NAME DIXON MOTO                                                                                                                                                                                                                                                                                                                                                                                                                                                                                                                                                                              |                                  | LICENS                 | LICENSE NO. 2090/60     |                      |  |  |
| STREET ADDRESS 1801 MAIN                                                                                                                                                                                                                                                                                                                                                                                                                                                                                                                                                                              | MAIN ST. ADDRESS 1040 PITKIN AVE |                        |                         |                      |  |  |
| PROPERTY OWNER CLARANCE.                                                                                                                                                                                                                                                                                                                                                                                                                                                                                                                                                                              | SIMPSON                          | _ TELEPH               | TELEPHONE 245-7700      |                      |  |  |
| OWNER ADDRESS OAME                                                                                                                                                                                                                                                                                                                                                                                                                                                                                                                                                                                    |                                  |                        |                         |                      |  |  |
| 1. FLUSH WALL 2 Square Feet per Linear Foot of Building Façade 2 Square Feet per Linear Foot of Building Facade 3 PROJECTING 5 Square Feet per each Linear Foot of Building Facade 5 Care Traffic Lanes - 0.75 Square Feet x Street Frontage 6 Care Traffic Lanes - 1.5 Square Feet x Street Frontage                                                                                                                                                                                                                                                                                                 |                                  |                        |                         |                      |  |  |
| [ ] Existing Externally or Internally Illuminated – No Change in Electrical Service Won-Illuminated                                                                                                                                                                                                                                                                                                                                                                                                                                                                                                   |                                  |                        |                         |                      |  |  |
| (1-4) Area of Proposed Sign: 40 Square Feet (1-3) Building Façade: 53 Linear Feet 1/44 Building Facade Direction: North South East West (4) Street Frontage: 180 Linear Feet Name of Street: 7-70 B (2-4) Height to Top of Sign: 14 Feet Clearance to Grade: 10 Feet                                                                                                                                                                                                                                                                                                                                  |                                  |                        |                         |                      |  |  |
| EXISTING SIGNAGE TYPE & SQUARE F                                                                                                                                                                                                                                                                                                                                                                                                                                                                                                                                                                      | OOTAGE:                          |                        | FOR OFFICE              | USE ONLY             |  |  |
|                                                                                                                                                                                                                                                                                                                                                                                                                                                                                                                                                                                                       |                                  | _Sq. Ft.               | Signage Allowed on Pare | cel:                 |  |  |
|                                                                                                                                                                                                                                                                                                                                                                                                                                                                                                                                                                                                       |                                  | _ Sq. Ft.              | 53₹2 Building           | _ <i>106</i> Sq. Ft. |  |  |
|                                                                                                                                                                                                                                                                                                                                                                                                                                                                                                                                                                                                       |                                  | -                      |                         | 4-0                  |  |  |
|                                                                                                                                                                                                                                                                                                                                                                                                                                                                                                                                                                                                       |                                  | _ Sq. Ft.              | 180 x1.5 Free-Standing  | 270 Sq. Ft.          |  |  |
| Total Existin                                                                                                                                                                                                                                                                                                                                                                                                                                                                                                                                                                                         | ng:                              | _ Sq. Ft.              | Total Allowed:          | Sq. Ft.              |  |  |
| COMMENTS:                                                                                                                                                                                                                                                                                                                                                                                                                                                                                                                                                                                             |                                  |                        |                         |                      |  |  |
| NOTE: No sign may exceed 300 square feet. A separate sign permit is required for each sign. Attach a sketch, to scale, of proposed and existing signage including types, dimensions and lettering. Attach a plot plan, to scale, showing: abutting streets, alleys, easements, driveways, encroachments, property lines, distances from existing buildings to proposed signs and required setbacks. Roof signs shall be manufactured such that no guy wires, braces or supports shall be visible.  I hereby attest that the information on this form and the attached sketches are true and accurate. |                                  |                        |                         |                      |  |  |
| Applicant's Signature Date Planning Approval Date                                                                                                                                                                                                                                                                                                                                                                                                                                                                                                                                                     |                                  |                        |                         |                      |  |  |