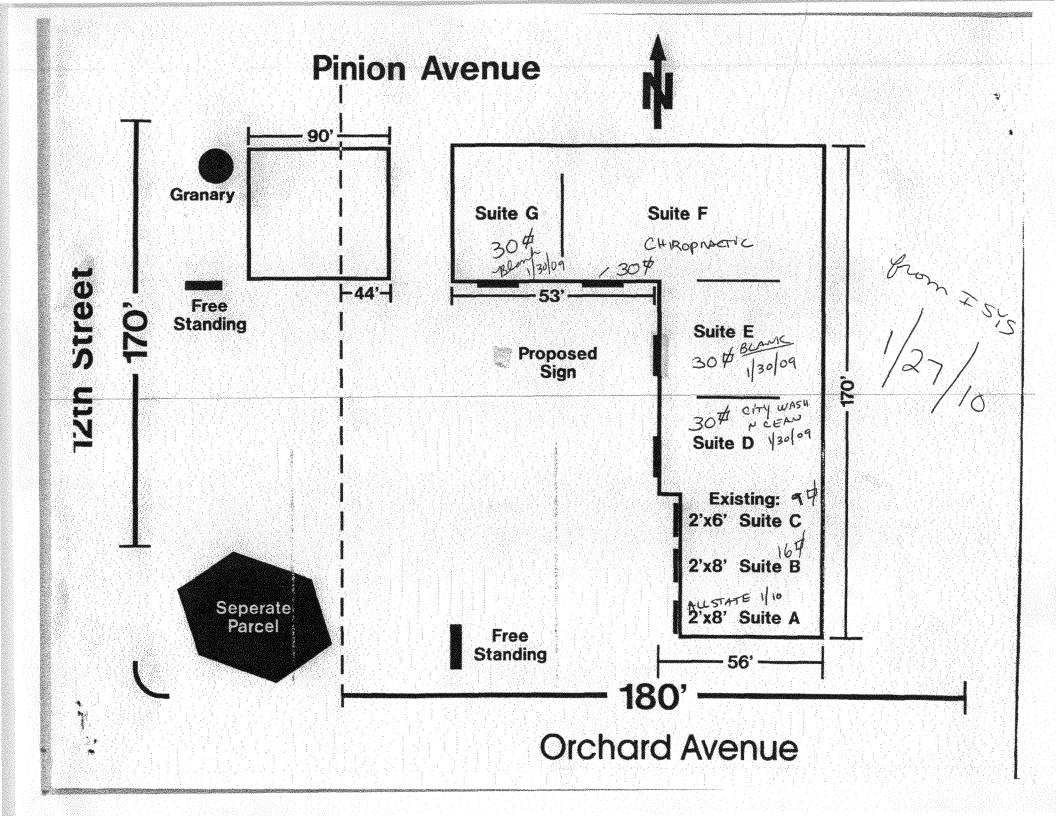

| [ ] 4. FREE-STANDING 2 Traffic Lanes - 0.75 Square                                                                                                                                                                                                                                                                                                                                                                                                                                                                                                                                                                                                                                                                                                                                                                                                                                                                                                                                                                                                                                                                                                                                                                                                                                                                                                                                                                                                                                                                                                                                                                                                                                                                                                                                                                                                                                                                                                                                                                                                                                                                             | oot of Building Facade<br>inear Foot of Building Facade<br>re Feet x Street Frontage                                                 |  |  |
|--------------------------------------------------------------------------------------------------------------------------------------------------------------------------------------------------------------------------------------------------------------------------------------------------------------------------------------------------------------------------------------------------------------------------------------------------------------------------------------------------------------------------------------------------------------------------------------------------------------------------------------------------------------------------------------------------------------------------------------------------------------------------------------------------------------------------------------------------------------------------------------------------------------------------------------------------------------------------------------------------------------------------------------------------------------------------------------------------------------------------------------------------------------------------------------------------------------------------------------------------------------------------------------------------------------------------------------------------------------------------------------------------------------------------------------------------------------------------------------------------------------------------------------------------------------------------------------------------------------------------------------------------------------------------------------------------------------------------------------------------------------------------------------------------------------------------------------------------------------------------------------------------------------------------------------------------------------------------------------------------------------------------------------------------------------------------------------------------------------------------------|--------------------------------------------------------------------------------------------------------------------------------------|--|--|
| 4 or more Traffic Lanes - 1.5 Square Feet x Street Frontage  Existing Externally or Internally Illuminated – No Change in Electrical Service  [ ] Non-Illuminated                                                                                                                                                                                                                                                                                                                                                                                                                                                                                                                                                                                                                                                                                                                                                                                                                                                                                                                                                                                                                                                                                                                                                                                                                                                                                                                                                                                                                                                                                                                                                                                                                                                                                                                                                                                                                                                                                                                                                              |                                                                                                                                      |  |  |
| (1-4) Area of Proposed Sign: Square Feet (1-3) Building Façade: Linear Feet (4) Street Frontage: Linear Feet (2-4) Height to Top of Sign: Feet                                                                                                                                                                                                                                                                                                                                                                                                                                                                                                                                                                                                                                                                                                                                                                                                                                                                                                                                                                                                                                                                                                                                                                                                                                                                                                                                                                                                                                                                                                                                                                                                                                                                                                                                                                                                                                                                                                                                                                                 | Building Facade Direction: North South East West Name of Street: 12th Clearance to Grade: 10 Feet                                    |  |  |
| Dr. HADDOW C 75<br>Chnopratic F 30                                                                                                                                                                                                                                                                                                                                                                                                                                                                                                                                                                                                                                                                                                                                                                                                                                                                                                                                                                                                                                                                                                                                                                                                                                                                                                                                                                                                                                                                                                                                                                                                                                                                                                                                                                                                                                                                                                                                                                                                                                                                                             | FOR OFFICE USE ONLY Signage Allowed on Parcel:  Sq. Ft.  Building 386 Sq. Ft.  Free-Standing 386 Sq. Ft.  Total Allowed: 386 Sq. Ft. |  |  |
| COMMENTS: FACE CHANGE ONLY                                                                                                                                                                                                                                                                                                                                                                                                                                                                                                                                                                                                                                                                                                                                                                                                                                                                                                                                                                                                                                                                                                                                                                                                                                                                                                                                                                                                                                                                                                                                                                                                                                                                                                                                                                                                                                                                                                                                                                                                                                                                                                     |                                                                                                                                      |  |  |
| NOTE: No sign may exceed 300 square feet. A separate sign permit is required for each sign. Attach a sketch, to scale, of proposed and existing signage including types, dimensions and lettering. Attach a plot plan, to scale, showing: abutting streets, alleys, easements, driveways, encroachments, property lines, distances from existing buildings to proposed signs and required setbacks. Roof signs shall be manufactured such that no guy wires, braces or supports shall be visible.  I hereby attest that the information on this form and the attached sketches are true and accurate.  I have a support of the control of the |                                                                                                                                      |  |  |
| Applicant's Signature Date                                                                                                                                                                                                                                                                                                                                                                                                                                                                                                                                                                                                                                                                                                                                                                                                                                                                                                                                                                                                                                                                                                                                                                                                                                                                                                                                                                                                                                                                                                                                                                                                                                                                                                                                                                                                                                                                                                                                                                                                                                                                                                     | Planning Approval Date                                                                                                               |  |  |

## Sign Permit

For Signs that DO NOT Require a Building Permit

| Date Submitted 1-26-10 |
|------------------------|
| Fee \$ 500             |
| Zone $B-I$             |

| TAX SCHEDULE NO. 2945-122-00-109 BUSINESS NAME ALLSTATE INSURANCE STREET ADDRESS 1910 N. 12 +6. PROPERTY OWNER AMELIA TRUST OWNER ADDRESS SAME                                                                                                                                                                                                                                | CONTRACTOR BUD'S SIGNS LICENSE NO. 2090160 ADDRESS 1040 PITKIN TELEPHONE 245-7700 CONTACT PERSON BUD PREUSS |  |
|-------------------------------------------------------------------------------------------------------------------------------------------------------------------------------------------------------------------------------------------------------------------------------------------------------------------------------------------------------------------------------|-------------------------------------------------------------------------------------------------------------|--|
| 1. FLUSH WALL 2 Square Feet per Linear Foot of Building Façade 2 Square Feet per Linear Foot of Building Facade 3 PROJECTING 5 Square Feet per each Linear Foot of Building Facade 5 Compared to 1 Square Feet per each Linear Foot of Building Facade 6 Compared to 2 Traffic Lanes - 0.75 Square Feet x Street Frontage 7 Traffic Lanes - 1.5 Square Feet x Street Frontage |                                                                                                             |  |
| Existing Externally or Internally Illuminated – No Chan                                                                                                                                                                                                                                                                                                                       | nge in Electrical Service [ ] Non-Illuminated                                                               |  |
| (1-4) Area of Proposed Sign: 8,44 Square Feet (1-3) Building Façade: 63 Linear Feet (4) Street Frontage: /67 Linear Feet (2-4) Height to Top of Sign: /2 Feet  Square Feet Building Facade Direction: North South East West Name of Street: ORCHARD AVE. Clearance to Grade: Feet                                                                                             |                                                                                                             |  |
| this sign 8,44                                                                                                                                                                                                                                                                                                                                                                | Sq. Ft. Sq. Ft. Sq. Ft. Sq. Ft. Free-Standing 210 Sq. Ft. Sq. Ft. Total Allowed: 310 Sq. Ft.                |  |
| COMMENTS:                                                                                                                                                                                                                                                                                                                                                                     |                                                                                                             |  |

**NOTE:** No sign may exceed 300 square feet. A separate sign permit is required for each sign. Attach a sketch, to scale, of proposed and existing signage including types, dimensions and lettering. Attach a plot plan, to scale, showing: abutting streets, alleys, easements, driveways, encroachments, property lines, distances from existing buildings to proposed signs and required setbacks. Roof signs shall be manufactured such that no guy wires, braces or supports shall be visible.