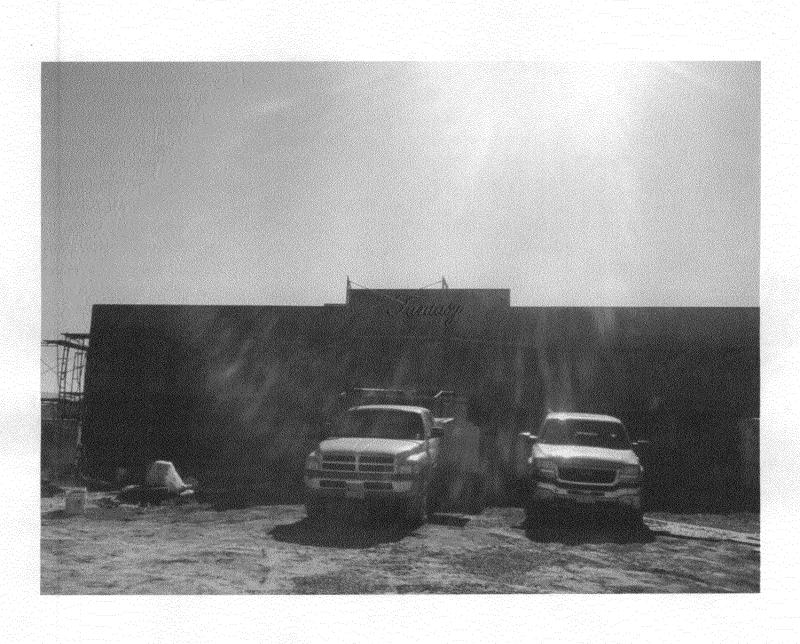

PREMIER SIGNS & NEON LLC. 395 INDIAN RD 970-242-SIGN

GRAND JUNCTION CO.

INTERNALLY ILLUMINATED CHANNEL LETTERS
WITH LED LIGHTS
RED FACES WITH BLACK RETURNS