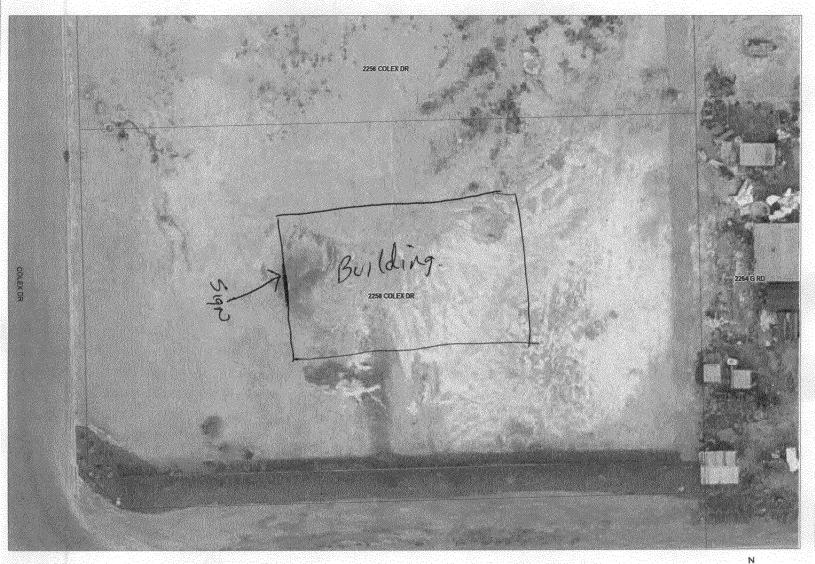

Public Works & Planning Department 250 North 5<sup>th</sup> Street, Grand Junction CO 81501 Tel: (970) 244-1430 FAX (970) 256-4031

| TAX SCHEDULE NO. 2701-314 BUSINESS NAME Fantus Y STREET ADDRESS 2258 Co PROPERTY OWNER ROPERTY OWNER SAME                                                                                                                                                                                                                                                                                                                                                                                                                                                                   | LICENSE NO ADDRESS                                                             | ENO. 242-7446                                                  | 2d                     |  |
|-----------------------------------------------------------------------------------------------------------------------------------------------------------------------------------------------------------------------------------------------------------------------------------------------------------------------------------------------------------------------------------------------------------------------------------------------------------------------------------------------------------------------------------------------------------------------------|--------------------------------------------------------------------------------|----------------------------------------------------------------|------------------------|--|
| 1. FLUSH WALL 2 Square Feet per Linear Foot of Building Facade 2 Square Feet per Linear Foot of Building Facade 2 Square Feet per Linear Foot of Building Facade 2 Traffic Lanes - 0.75 Square Feet x Street Frontage 4 or more Traffic Lanes - 1.5 Square Feet x Street Frontage 5 OFF-PREMISE 5 OFF-PREMISE 5 See #3 Spacing Requirements; Not > 300 Square Feet or < 15 Square Feet                                                                                                                                                                                      |                                                                                |                                                                |                        |  |
| [ ] Externally Illuminated                                                                                                                                                                                                                                                                                                                                                                                                                                                                                                                                                  | X Internally Illuminated                                                       | [ ] Non-Il                                                     | luminated              |  |
| (1 - 5) Area of Proposed Sign: 44, (1,2,4) Building Façade: 77 I I (1 - 4) Street Frontage: 157 Li (2 - 5) Height to Top of Sign: (5) Distance to Nearest Existing Of                                                                                                                                                                                                                                                                                                                                                                                                       | Linear Feet Building Façade Di<br>inear Feet Name of Street:                   | Colex                                                          | East West:             |  |
| EXISTING SIGNAGE TYPE & SQUAR                                                                                                                                                                                                                                                                                                                                                                                                                                                                                                                                               | E FOOTAGE:                                                                     | FOR OFFICE                                                     | E USE ONLY             |  |
| Total F                                                                                                                                                                                                                                                                                                                                                                                                                                                                                                                                                                     | Sq. Ft Sq. Ft Sq. Ft Sq. Ft. xisting: Sq. Ft.                                  | Signage Allowed on Parce Building Free-Standing Total Allowed: |                        |  |
| COMMENTS: We are Installing A                                                                                                                                                                                                                                                                                                                                                                                                                                                                                                                                               |                                                                                |                                                                |                        |  |
| This right promit may be subject to Coop regulations Please antact conformation                                                                                                                                                                                                                                                                                                                                                                                                                                                                                             |                                                                                |                                                                |                        |  |
| NOTE: No sign may exceed 300 square feet. A separate sign clearance is required for each sign. Attach a sketch, to scale, of proposed and existing signage including types, dimensions and lettering. Attach a plot plan, to scale, showing: abutting streets, alleys, easements, driveways, encroachments, property lines, distances from existing buildings to proposed signs and required setbacks. A SEPARATE PERMIT FROM THE BUILDING DEPARTMENT IS ALSO REQUIRED.  I hereby attest that the information on this form and the attached sketches are true and accurate. |                                                                                |                                                                |                        |  |
| Applicant's Signature                                                                                                                                                                                                                                                                                                                                                                                                                                                                                                                                                       | $\frac{S^*(U^*/U)}{\text{Date}} \xrightarrow{\beta U} \frac{\beta U}{\beta U}$ | Ayleen Hoden Rianning Approval                                 | <u>5.18.10</u><br>Date |  |
| (White: Planning) (Yellow: Neighborhood Services) (Pink: Building Permit) (Goldenrod: Applicant)                                                                                                                                                                                                                                                                                                                                                                                                                                                                            |                                                                                |                                                                |                        |  |