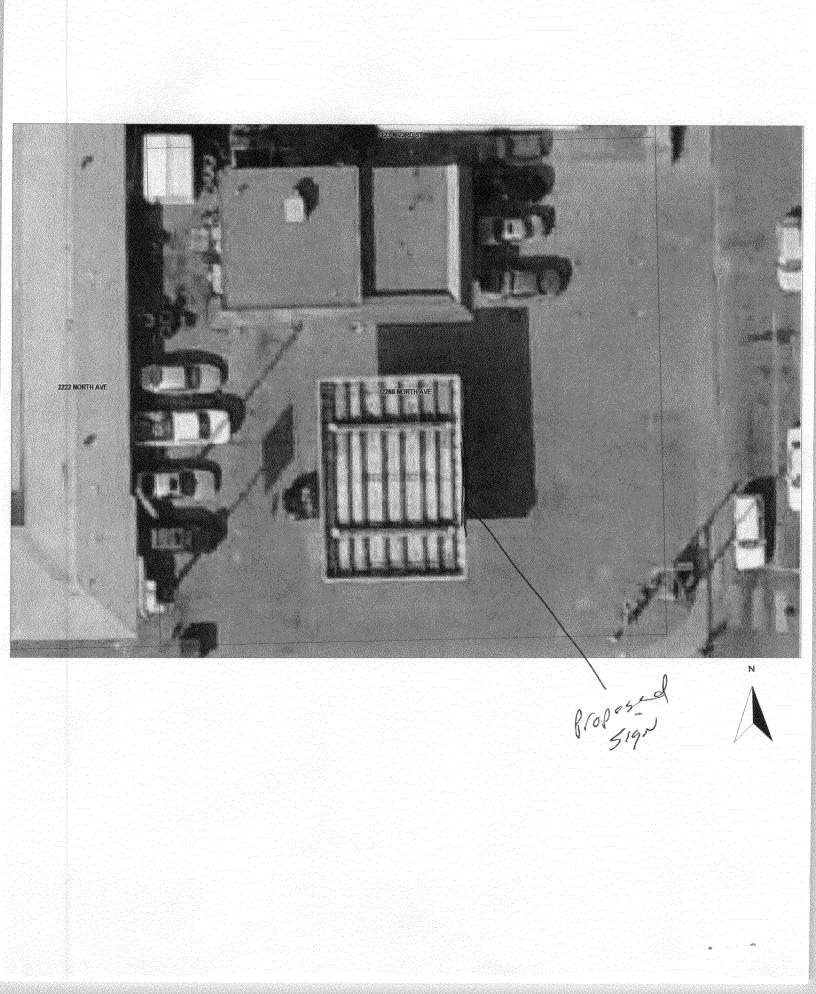

**NOTE:** No sign may exceed 300 square feet. A separate sign permit is required for each sign. Attach a sketch, to scale, of proposed and existing signage including types, dimensions and lettering. Attach a plot plan, to scale, showing: abutting streets, alleys, easements, driveways, encroachments, property lines, distances from existing buildings to proposed signs and required setbacks. Roof signs shall be manufactured such that no guy wires, braces or supports shall be visible.