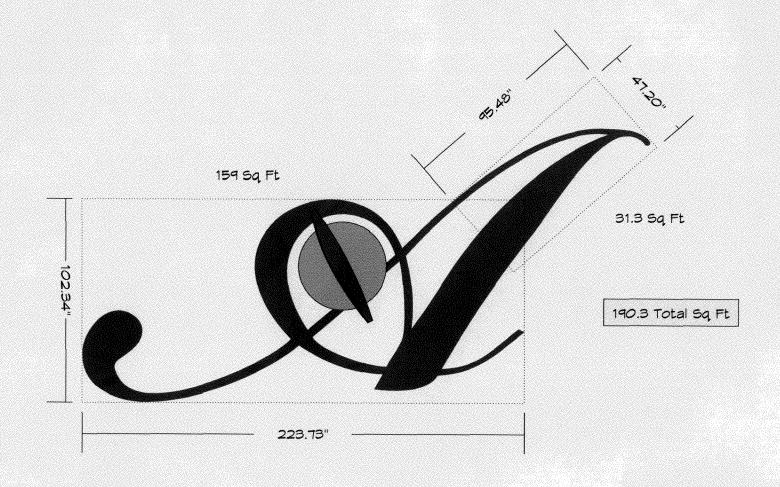

(Pink: Applicant)

| TAX SCHEDULE NO. 2945-061-00-037  BUSINESS NAME Allen Auto  STREET ADDRESS 2285 River Road GO  PROPERTY OWNER 2285 River Road LCC  OWNER ADDRESS Same  2 Square Feet per Linear Fo                                                                                                                                                                                                                                                                                                                                                                                                                                                                                                                                                                                                                                                                                                                                                                                                                                                                                                                                                                                                                                                                                                                                                                                                                                                                                                                                                                                                                                                                                                                                                                                                                                                                                                                                                                                                                                                                                                                                             | LICENSE NO. ZOOS 3L  ADDRESS 2916 I-70B  TELEPHONE 248-9677  CONTACT PERSON Mike                                                                                                                                    |  |  |  |
|--------------------------------------------------------------------------------------------------------------------------------------------------------------------------------------------------------------------------------------------------------------------------------------------------------------------------------------------------------------------------------------------------------------------------------------------------------------------------------------------------------------------------------------------------------------------------------------------------------------------------------------------------------------------------------------------------------------------------------------------------------------------------------------------------------------------------------------------------------------------------------------------------------------------------------------------------------------------------------------------------------------------------------------------------------------------------------------------------------------------------------------------------------------------------------------------------------------------------------------------------------------------------------------------------------------------------------------------------------------------------------------------------------------------------------------------------------------------------------------------------------------------------------------------------------------------------------------------------------------------------------------------------------------------------------------------------------------------------------------------------------------------------------------------------------------------------------------------------------------------------------------------------------------------------------------------------------------------------------------------------------------------------------------------------------------------------------------------------------------------------------|---------------------------------------------------------------------------------------------------------------------------------------------------------------------------------------------------------------------|--|--|--|
| <ul> <li>1. FLUSH WALL</li> <li>2 Square Feet per Linear Foot of Building Façade</li> <li>2 Square Feet per Linear Foot of Building Facade</li> <li>3. PROJECTING</li> <li>4. FREE-STANDING</li> <li>4. FREE-STANDING</li> <li>5 Square Feet per each Linear Foot of Building Facade</li> <li>2 Traffic Lanes - 0.75 Square Feet x Street Frontage</li> <li>4 or more Traffic Lanes - 1.5 Square Feet x Street Frontage</li> </ul>                                                                                                                                                                                                                                                                                                                                                                                                                                                                                                                                                                                                                                                                                                                                                                                                                                                                                                                                                                                                                                                                                                                                                                                                                                                                                                                                                                                                                                                                                                                                                                                                                                                                                             |                                                                                                                                                                                                                     |  |  |  |
| [k] Existing Externally or Internally Illuminated – No Change in Electrical Service [ ] Non-Illuminated                                                                                                                                                                                                                                                                                                                                                                                                                                                                                                                                                                                                                                                                                                                                                                                                                                                                                                                                                                                                                                                                                                                                                                                                                                                                                                                                                                                                                                                                                                                                                                                                                                                                                                                                                                                                                                                                                                                                                                                                                        |                                                                                                                                                                                                                     |  |  |  |
| (1-4) Area of Proposed Sign: 1903 Square Feet (1-3) Building Façade: 180175 Linear Feet (4) Street Frontage: 756 Linear Feet (2-4) Height to Top of Sign: 10 Feet                                                                                                                                                                                                                                                                                                                                                                                                                                                                                                                                                                                                                                                                                                                                                                                                                                                                                                                                                                                                                                                                                                                                                                                                                                                                                                                                                                                                                                                                                                                                                                                                                                                                                                                                                                                                                                                                                                                                                              | Building Facade Direction: North South East West Name of Street: Read Bay 6 5 5 Clearance to Grade: (2 Feet                                                                                                         |  |  |  |
| EXISTING SIGNAGE TYPE & SQUARE FOOTAGE:                                                                                                                                                                                                                                                                                                                                                                                                                                                                                                                                                                                                                                                                                                                                                                                                                                                                                                                                                                                                                                                                                                                                                                                                                                                                                                                                                                                                                                                                                                                                                                                                                                                                                                                                                                                                                                                                                                                                                                                                                                                                                        | FOR OFFICE USE ONLY                                                                                                                                                                                                 |  |  |  |
|                                                                                                                                                                                                                                                                                                                                                                                                                                                                                                                                                                                                                                                                                                                                                                                                                                                                                                                                                                                                                                                                                                                                                                                                                                                                                                                                                                                                                                                                                                                                                                                                                                                                                                                                                                                                                                                                                                                                                                                                                                                                                                                                | Sq. Ft. Signage Allowed on Parcel:                                                                                                                                                                                  |  |  |  |
|                                                                                                                                                                                                                                                                                                                                                                                                                                                                                                                                                                                                                                                                                                                                                                                                                                                                                                                                                                                                                                                                                                                                                                                                                                                                                                                                                                                                                                                                                                                                                                                                                                                                                                                                                                                                                                                                                                                                                                                                                                                                                                                                | Sq. Ft. Building 350 Sq. Ft.                                                                                                                                                                                        |  |  |  |
|                                                                                                                                                                                                                                                                                                                                                                                                                                                                                                                                                                                                                                                                                                                                                                                                                                                                                                                                                                                                                                                                                                                                                                                                                                                                                                                                                                                                                                                                                                                                                                                                                                                                                                                                                                                                                                                                                                                                                                                                                                                                                                                                | Sq. Ft. 756 Free-Standing 300 567 Sq. Ft. Sq. Ft. Total Allowed: 350 Sq. Ft.                                                                                                                                        |  |  |  |
| Total Existing:                                                                                                                                                                                                                                                                                                                                                                                                                                                                                                                                                                                                                                                                                                                                                                                                                                                                                                                                                                                                                                                                                                                                                                                                                                                                                                                                                                                                                                                                                                                                                                                                                                                                                                                                                                                                                                                                                                                                                                                                                                                                                                                | Sq. Ft. Total Allowed: 350 Sq. Ft.                                                                                                                                                                                  |  |  |  |
| COMMENTS:                                                                                                                                                                                                                                                                                                                                                                                                                                                                                                                                                                                                                                                                                                                                                                                                                                                                                                                                                                                                                                                                                                                                                                                                                                                                                                                                                                                                                                                                                                                                                                                                                                                                                                                                                                                                                                                                                                                                                                                                                                                                                                                      |                                                                                                                                                                                                                     |  |  |  |
| NOTE: No sign may exceed 300 square feet. A separate sign proposed and existing signage including types, dimensions and alleys, easements, driveways, encroachments, property lines, disetbacks. Roof signs shall be manufactured such that no guy to the line of the service of the | lettering. Attach a plot plan, to scale, showing: abutting streets, istances from existing buildings to proposed signs and required wires, braces or supports shall be visible.  ed sketches are true and accurate. |  |  |  |
| Applicant's Signature Date                                                                                                                                                                                                                                                                                                                                                                                                                                                                                                                                                                                                                                                                                                                                                                                                                                                                                                                                                                                                                                                                                                                                                                                                                                                                                                                                                                                                                                                                                                                                                                                                                                                                                                                                                                                                                                                                                                                                                                                                                                                                                                     | / Planning Approval Date                                                                                                                                                                                            |  |  |  |