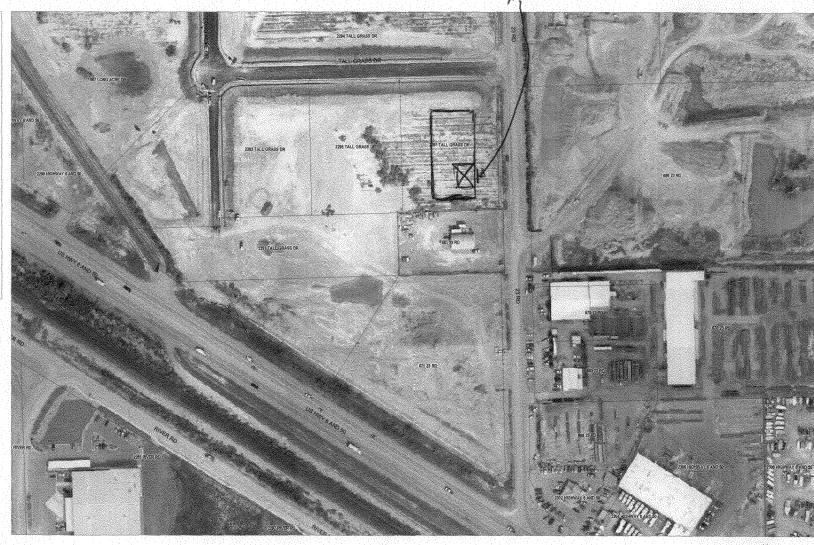

ting:                                                                                                                                                                                                                                                                                     | Sq. Ft. Sq. Ft. Sq. Ft. n permit is relettering. Attlistances fron | Signage Allowed on Parcel:  243+3=486 Building 486 Sq. Ft.  340 x. 7 Free-Standing 255 Sq. Ft.  Total Allowed: 486 Sq. Ft.  quired for each sign. Attach a sketch, to scale, of tach a plot plan, to scale, showing: abutting streets, in existing buildings to proposed signs and required |  |  |

(White: Planning)

**Applicant's Signature** 

(Yellow: Neighborhood Services)

(Pink: Applicant)

**Date** 

## City of Grand Junction GIS City Map ©









108 in



## Fabric Irts Studio



Phone (970)244-8934 Fax (970)243-3859

590 N Westgate Dr. Unit C Grand Junction, CO 81505

**Authorized Signature** 

This drawing was created to assist you in visualizing our proposal. The original ideas and prices are the property of Angel Sign Co. Permission to distribute, copy or revise this drawing an/or prices may be obtained only through a written agreement with Angel Sign Co.