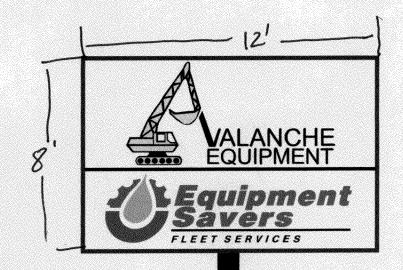

4.97

1

PREMIER SIGNS & NEON LLC. 591 N. Commercial Drive 970-242-SIGN

GRAND JUNCTION CO.

INTERNALLY ILLUMINATED SIGN CABINET WITH CUSTOMER COPY & LETTERING

351 kint