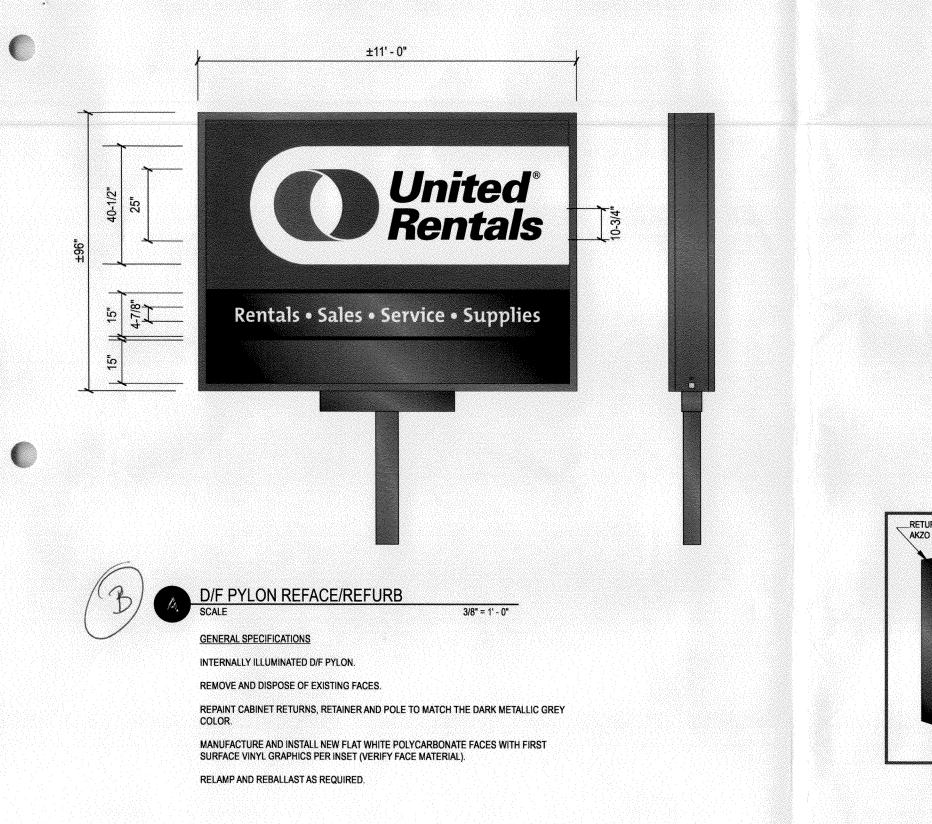

## GENERAL SPECIFICATIONS

INTERNALLY ILLUMINATED S/F WALL SIGN.

REMOVE AND DISPOSE OF EXISTING FACE.

REPAINT CABINET RETURNS, RETAINER TO MATCH THE DARK METALLIC GREY COLOR.

MANUFACTURE AND INSTALL NEW FLAT WHITE POLYCARBONATE FACE WITH FIRST SURFACE VINYL GRAPHICS PER INSET (VERIFY FACE MATERIAL).

RELAMP AND REBALLAST AS REQUIRED.

±36" VERIFY

| N 2500- | 29 | 40 E | 31.1 | JE |
|---------|----|------|------|----|
|         | -  |      |      |    |
|         |    | 20   |      |    |
| N 2500- | 22 | BL   | АC   | ĸ  |