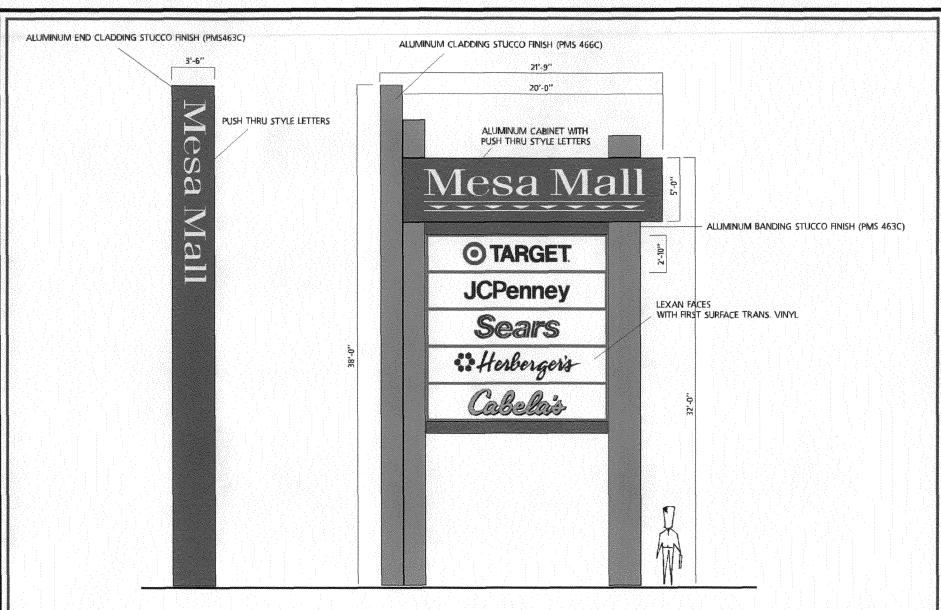

Public Works & Planning Department 250 North 5<sup>th</sup> Street, Grand Junction CO 81501 Tel: (970) 244-1430 FAX (970) 256-4031

| TAX SCHEDULE NO. 2945-092 BUSINESS NAME MESA MA STREET ADDRESS 2438 HW PROPERTY OWNER SM MEJAMA OWNER ADDRESS SAME                                                                                                                                                                                                                                                                                                                                                                                                                                                                                                                                                                                                                                                                                                                                                                                                                                                                                                                                                                                                                                                                                                                                                                                                                                                                                                                                                                                                                                                                                                                                                                                                                                                                                                                                                                                                                                                                                                                                                                                                             | LICENSE 2 46450 ADDRESS 44444 TELEPHO | ETOR BUD'S SICNS  NO. 200161  1040 PITHIN AVE  NE NO. 245-7700  PERSON BUD PACUSS |  |  |
|--------------------------------------------------------------------------------------------------------------------------------------------------------------------------------------------------------------------------------------------------------------------------------------------------------------------------------------------------------------------------------------------------------------------------------------------------------------------------------------------------------------------------------------------------------------------------------------------------------------------------------------------------------------------------------------------------------------------------------------------------------------------------------------------------------------------------------------------------------------------------------------------------------------------------------------------------------------------------------------------------------------------------------------------------------------------------------------------------------------------------------------------------------------------------------------------------------------------------------------------------------------------------------------------------------------------------------------------------------------------------------------------------------------------------------------------------------------------------------------------------------------------------------------------------------------------------------------------------------------------------------------------------------------------------------------------------------------------------------------------------------------------------------------------------------------------------------------------------------------------------------------------------------------------------------------------------------------------------------------------------------------------------------------------------------------------------------------------------------------------------------|---------------------------------------|-----------------------------------------------------------------------------------|--|--|
| [ ] 1. FLUSH WALL 2 Square Feet per Linear Foot of Building Facade 2 Square Feet per Linear Foot of Building Facade 3 FREE-STANDING 2 Traffic Lanes - 0.75 Square Feet x Street Frontage 4 or more Traffic Lanes - 1.5 Square Feet x Street Frontage 5 OFF-PREMISE 5 OFF-PREMISE 5 See #3 Spacing Requirements; Not > 300 Square Feet or < 15 Square Feet                                                                                                                                                                                                                                                                                                                                                                                                                                                                                                                                                                                                                                                                                                                                                                                                                                                                                                                                                                                                                                                                                                                                                                                                                                                                                                                                                                                                                                                                                                                                                                                                                                                                                                                                                                      |                                       |                                                                                   |  |  |
| [ ] Externally Illuminated                                                                                                                                                                                                                                                                                                                                                                                                                                                                                                                                                                                                                                                                                                                                                                                                                                                                                                                                                                                                                                                                                                                                                                                                                                                                                                                                                                                                                                                                                                                                                                                                                                                                                                                                                                                                                                                                                                                                                                                                                                                                                                     | Internally Illuminated                | [ ] Non-Illuminated                                                               |  |  |
| (1 - 5) Area of Proposed Sign: 300 Square Feet (1,2,4) Building Façade: MA Linear Feet Building Façade Direction: North South East West (1 - 4) Street Frontage: 2400 + Linear Feet Name of Street: Huy 6450 (2 - 5) Height to Top of Sign: 38 Feet Clearance to Grade: 10 Feet (5) Distance to Nearest Existing Off-Premise Sign: Feet                                                                                                                                                                                                                                                                                                                                                                                                                                                                                                                                                                                                                                                                                                                                                                                                                                                                                                                                                                                                                                                                                                                                                                                                                                                                                                                                                                                                                                                                                                                                                                                                                                                                                                                                                                                        |                                       |                                                                                   |  |  |
| EXISTING SIGNAGE TYPE & SQUAR                                                                                                                                                                                                                                                                                                                                                                                                                                                                                                                                                                                                                                                                                                                                                                                                                                                                                                                                                                                                                                                                                                                                                                                                                                                                                                                                                                                                                                                                                                                                                                                                                                                                                                                                                                                                                                                                                                                                                                                                                                                                                                  | FOR OFFICE USE ONLY                   |                                                                                   |  |  |
|                                                                                                                                                                                                                                                                                                                                                                                                                                                                                                                                                                                                                                                                                                                                                                                                                                                                                                                                                                                                                                                                                                                                                                                                                                                                                                                                                                                                                                                                                                                                                                                                                                                                                                                                                                                                                                                                                                                                                                                                                                                                                                                                | Sq. Ft.                               | Signage Allowed on Parcel for ROW:                                                |  |  |
| The second secon | -                                     | 1.                                                                                |  |  |
|                                                                                                                                                                                                                                                                                                                                                                                                                                                                                                                                                                                                                                                                                                                                                                                                                                                                                                                                                                                                                                                                                                                                                                                                                                                                                                                                                                                                                                                                                                                                                                                                                                                                                                                                                                                                                                                                                                                                                                                                                                                                                                                                | Sq. Ft.                               |                                                                                   |  |  |
|                                                                                                                                                                                                                                                                                                                                                                                                                                                                                                                                                                                                                                                                                                                                                                                                                                                                                                                                                                                                                                                                                                                                                                                                                                                                                                                                                                                                                                                                                                                                                                                                                                                                                                                                                                                                                                                                                                                                                                                                                                                                                                                                | Sq. Ft.                               | Free-Standing 300 Sq. Ft.                                                         |  |  |
| Total Ex                                                                                                                                                                                                                                                                                                                                                                                                                                                                                                                                                                                                                                                                                                                                                                                                                                                                                                                                                                                                                                                                                                                                                                                                                                                                                                                                                                                                                                                                                                                                                                                                                                                                                                                                                                                                                                                                                                                                                                                                                                                                                                                       | xisting: Sq. Ft.                      | Total Allowed: <u>300</u> Sq. Ft.                                                 |  |  |
| COMMENTS: USING EXISTING ELECTRICAL, REPLACING  EXSTING SIGN Usedentine mall as one parcel. As long as sign is 300 may exceed 300 square feet. A separate sign clearance is required for each sign. Attach a sketch, to scale, of proposed and existing signage including types, dimensions and lettering. Attach a plot plan, to scale, showing: abutting streets, alleys, easements, driveways, encroachments, property lines, distances from existing buildings to proposed signs and required setbacks. A SEPARATE PERMIT FROM THE BUILDING DEPARTMENT IS ALSO REQUIRED.  I hereby attest that the information on this form and the attached sketches are true and accurate.  Applicant's Signature Date Planning Approval Date  Office Planning Approval Applicant Ap |                                       |                                                                                   |  |  |
| (White: Planning) (Yellow: N                                                                                                                                                                                                                                                                                                                                                                                                                                                                                                                                                                                                                                                                                                                                                                                                                                                                                                                                                                                                                                                                                                                                                                                                                                                                                                                                                                                                                                                                                                                                                                                                                                                                                                                                                                                                                                                                                                                                                                                                                                                                                                   | Teighborhood Services) (Pink.         | Building Permit) (Goldenrod: Applicant)                                           |  |  |