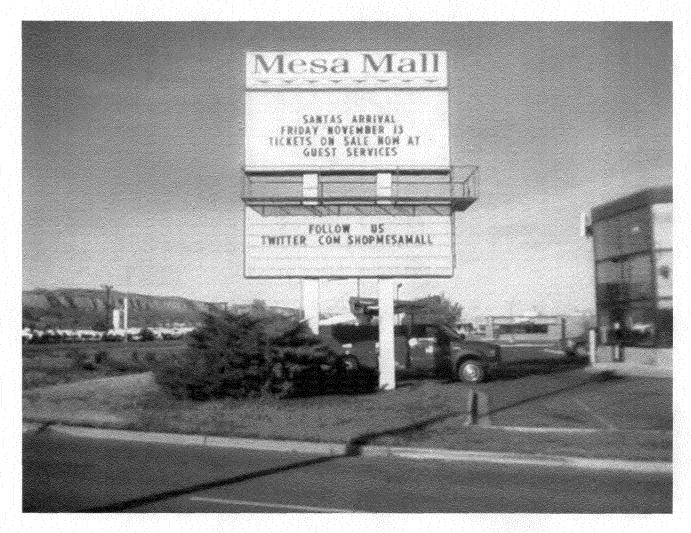

## City of Grand Junction GIS Zoning Map ©

SIGNAGE TO BE REPLACED

— USING NEW FOUNDATION — 300 SQUARE FEET DESIGN PROPERTY OF