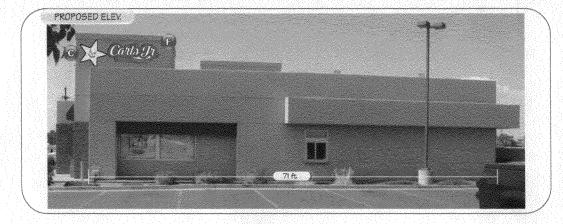

PROPOSED ELEX

NO CHYNGE

North Elevation

SCALE: NTS

EXIDUNG ELEK

CARL'S JR," LETTERS

V KELYCE 92" ILLUM, "STAR" LOGO SIGN

WITH STOCKEEN BURRITO CLOUD SIGN

- "CARL'S JR." LETTERS
- (B) REFACE 55" ILLUM, "STAR" LOGO SIGN
- 38½" ILLUM. "CARL'S JR." WITHOUT STAR CLOUD WITH 21"GREEN BURRITO CLOUD SIGN