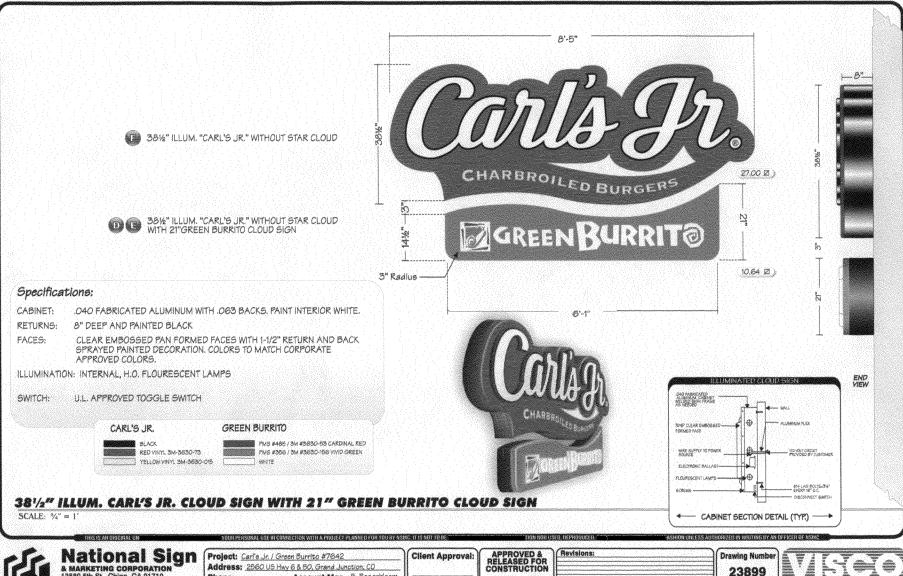

- "CARL'S JR." LETTERS
- (B) REFACE 55" ILLUM, "STAR" LOGO SIGN
- 38½" ILLUM. "CARL'S JR." WITHOUT STAR CLOUD WITH 21"GREEN BURRITO CLOUD SIGN

#### **West Elevation**

SCALE: NTS

- "CARL'S JR." LETTERS
- REFACE 55" ILLUM. "STAR" LOGO SIGN
- 38%" ILLUM. "CARL'S JR." WITHOUT STAR CLOUD

SCALE: NTS

National Sign \*\*MARKETING CORPORATION 13580 5th St., Chino, CA 91710 Tel 909.591.4742 Fax 909.591.9792 e-mail: sales @nsmr.com Lic# 745030 - Exp. 01/31/10