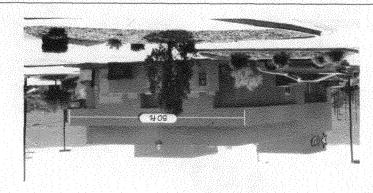

PROPOSED ELEX

NO CHYNGE

North Elevation

SCALE: NTS

EXIDUNG ELEK

CARL'S JR," LETTERS

V KELYCE 92" ILLUM, "STAR" LOGO SIGN

WITH STOCKEEN BURRITO CLOUD SIGN

South Elevation

SCALE: NTS

Client Approval:

Account Mgr. S. Rosenbloom Phone: Address: 2560 US Hwy 6 & 50, Grand Junction, CO. Project: Carl's Jr./ Green Surrito #7642

THE 2'S OF INTERFORM THAT THE DEVINDE THE SECOND FOR THE CORRECTOR WILL BE CORRECTED FOR THE SECOND OF THE SECOND