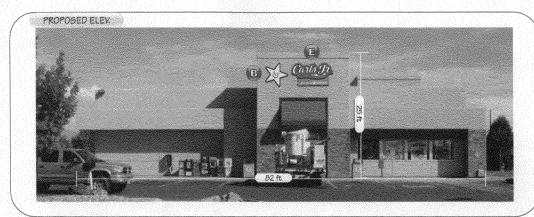

PROPOSED ELEX

NO CHYNGE

North Elevation

SCALE: NTS

EXIDUNG ELEK

CARL'S JR," LETTERS

V KELYCE 92" ILLUM, "STAR" LOGO SIGN

WITH STOCKEEN BURRITO CLOUD SIGN

- "CARL'S JR." LETTERS
- (B) REFACE 55" ILLUM, "STAR" LOGO SIGN
- 38½" ILLUM. "CARL'S JR." WITHOUT STAR CLOUD WITH 21"GREEN BURRITO CLOUD SIGN