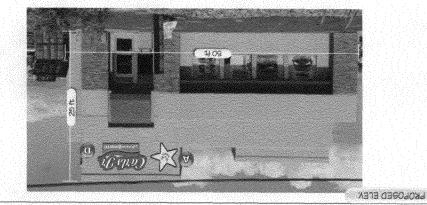

- "CARL'S JR." LETTERS
- (B) REFACE 55" ILLUM, "STAR" LOGO SIGN
- 38½" ILLUM. "CARL'S JR." WITHOUT STAR CLOUD WITH 21"GREEN BURRITO CLOUD SIGN

#### **West Elevation**

SCALE: NTS

- "CARL'S JR." LETTERS
- REFACE 55" ILLUM. "STAR" LOGO SIGN
- 38%" ILLUM. "CARL'S JR." WITHOUT STAR CLOUD

SCALE: NTS

National Sign \*\*MARKETING CORPORATION 13580 5th St., Chino, CA 91710 Tel 909.591.4742 Fax 909.591.9792 e-mail: sales @nsmr.com Lic# 745030 - Exp. 01/31/10