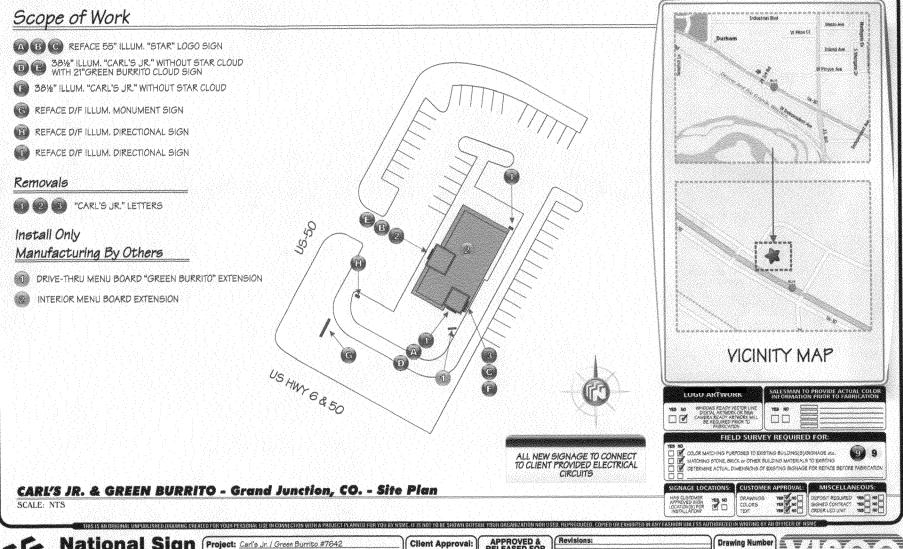

- "CARL'S JR." LETTERS
- (B) REFACE 55" ILLUM, "STAR" LOGO SIGN
- 38½" ILLUM. "CARL'S JR." WITHOUT STAR CLOUD WITH 21"GREEN BURRITO CLOUD SIGN

#### **West Elevation**

SCALE: NTS

- "CARL'S JR." LETTERS
- REFACE 55" ILLUM. "STAR" LOGO SIGN
- 38%" ILLUM. "CARL'S JR." WITHOUT STAR CLOUD

SCALE: NTS

National Sign \*\*MARKETING CORPORATION 13580 5th St., Chino, CA 91710 Tel 909.591.4742 Fax 909.591.9792 e-mail: sales @nsmr.com Lic# 745030 - Exp. 01/31/10