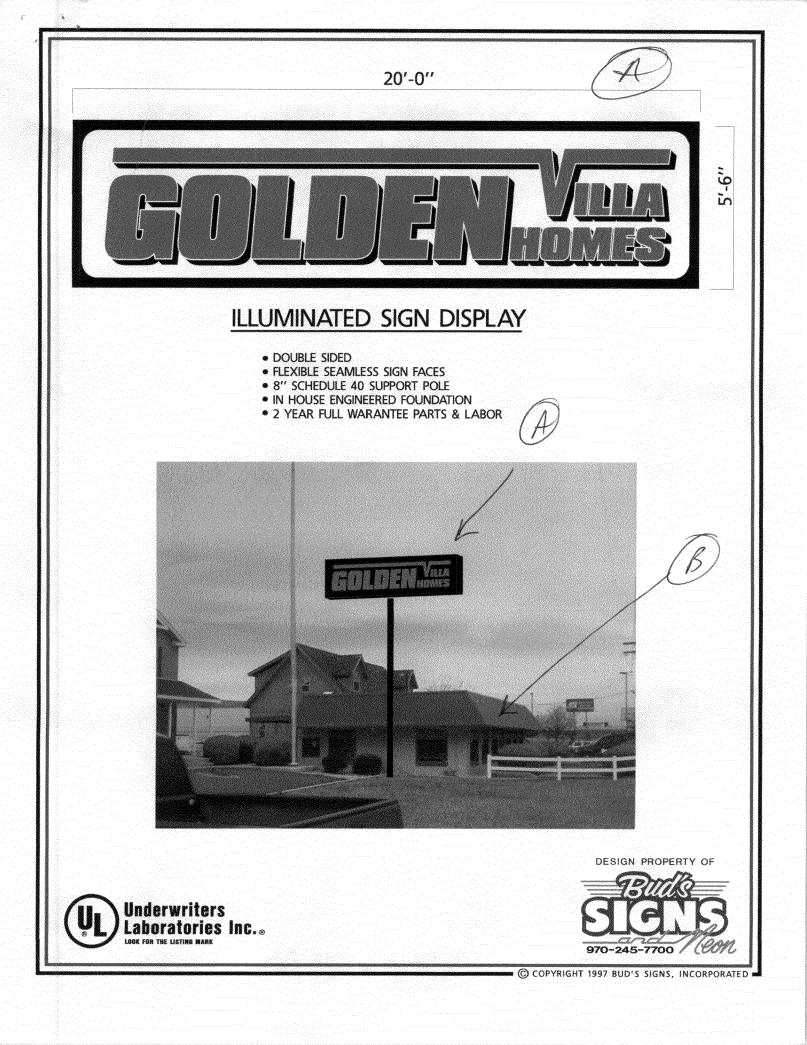

uare feet. A separate sign permit is required for each sign. Attach a sketch, to scale, of proposed and existing signage including types, dimensions and lettering. Attach a plot plan, to scale, showing: abutting streets, alleys, easements, driveways, encroachments, property lines, distances from existing buildings to proposed signs and required setbacks. Roof signs shall be manufactured such that no guy wires, braces or supports shall be visible.

I hereby attest that the information on this form and the attached sketches are true and accurate.

| Applicant's Signature | Date   | Planning Approval | Date    |
|-----------------------|--------|-------------------|---------|
| 2 mm                  | 5-6-10 | PP Jayleen 1 kdum | 5-17-10 |

(Yellow: Neighborhood Services)

(Pink: Applicant)



## City of Grand Junction GIS Zoning Map ©

SIGNE B Hove ( c **Airport Zones** Airport Road -- Clear Zone **Critical Zone** Runway 22 Runway 29 Taxi Way ZOOM IN FOR LAND USE ZOOM IN FOR ZONING ZONING **Secondary Zoning** Daraala SCALE 1: 2,929 200 200 400 600 FEET 454 SIGN 1 GOLDEN VILLA HOMES PEN DURING CONSTRUCTION 3 151 http://mapguide.ci.grandjct.co.us/maps6/Zoning\_Map1.mwf Thursday, May 06, 2010 11:39 AM