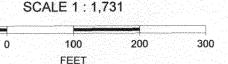

(White: Planning)

| BUSINESS NAME ANTO MAX LICENS STREET ADDRESS 2485 HWY 6550 ADDRI PROPERTY OWNER DOWN PERWISON TELEP                                                                                                                                                                                                                                                                                                                                                                                                                                                                                                                                                         | RACTOR BUD'S SIGNS SE NO. 2090160 ESS 1040 PITICIN HONE 245-7700 ACT PERSON BUD PREUSS |  |
|-------------------------------------------------------------------------------------------------------------------------------------------------------------------------------------------------------------------------------------------------------------------------------------------------------------------------------------------------------------------------------------------------------------------------------------------------------------------------------------------------------------------------------------------------------------------------------------------------------------------------------------------------------------|----------------------------------------------------------------------------------------|--|
| [ ] 1. FLUSH WALL [ ] 2. ROOF [ ] 3. PROJECTING [ ] 4. FREE-STANDING  2 Square Feet per Linear Foot of Building Facade 0.5 Square Feet per each Linear Foot of Building Facade 2 Traffic Lanes - 0.75 Square Feet x Street Frontage 4 or more Traffic Lanes - 1.5 Square Feet x Street Frontage                                                                                                                                                                                                                                                                                                                                                             |                                                                                        |  |
| [ ] Existing Externally or Internally Illuminated – No Change in Electrical Service Non-Illuminated                                                                                                                                                                                                                                                                                                                                                                                                                                                                                                                                                         |                                                                                        |  |
| (1-4) Area of Proposed Sign:                                                                                                                                                                                                                                                                                                                                                                                                                                                                                                                                                                                                                                |                                                                                        |  |
| EXISTING SIGNAGE TYPE & SQUARE FOOTAGE:                                                                                                                                                                                                                                                                                                                                                                                                                                                                                                                                                                                                                     | FOR OFFICE USE ONLY                                                                    |  |
| Sq. Ft.                                                                                                                                                                                                                                                                                                                                                                                                                                                                                                                                                                                                                                                     | Signage Allowed on Parcel:                                                             |  |
| Sq. Ft.                                                                                                                                                                                                                                                                                                                                                                                                                                                                                                                                                                                                                                                     | 35KZ Building 70 Sq. Ft.                                                               |  |
| Total Existing: Sq. Ft.                                                                                                                                                                                                                                                                                                                                                                                                                                                                                                                                                                                                                                     | 3,4x1,5 Free-Standing 47/ Sq. Ft.  Total Allowed: 47/ Sq. Ft.                          |  |
| COMMENTS: FACE CHANGE (ACE HOMES EXISTING)                                                                                                                                                                                                                                                                                                                                                                                                                                                                                                                                                                                                                  |                                                                                        |  |
| NOTE: No sign may exceed 300 square feet. A separate sign permit is required for each sign. Attach a sketch, to scale, of proposed and existing signage including types, dimensions and lettering. Attach a plot plan, to scale, showing: abutting streets, alleys, easements, driveways, encroachments, property lines, distances from existing buildings to proposed signs and required setbacks. Roof signs shall be manufactured such that no guy wires, braces or supports shall be visible.  I hereby attest that the information on this form and the attached sketches are true and accurate.  Applicant's Signature  Date  Planning Approval  Date |                                                                                        |  |