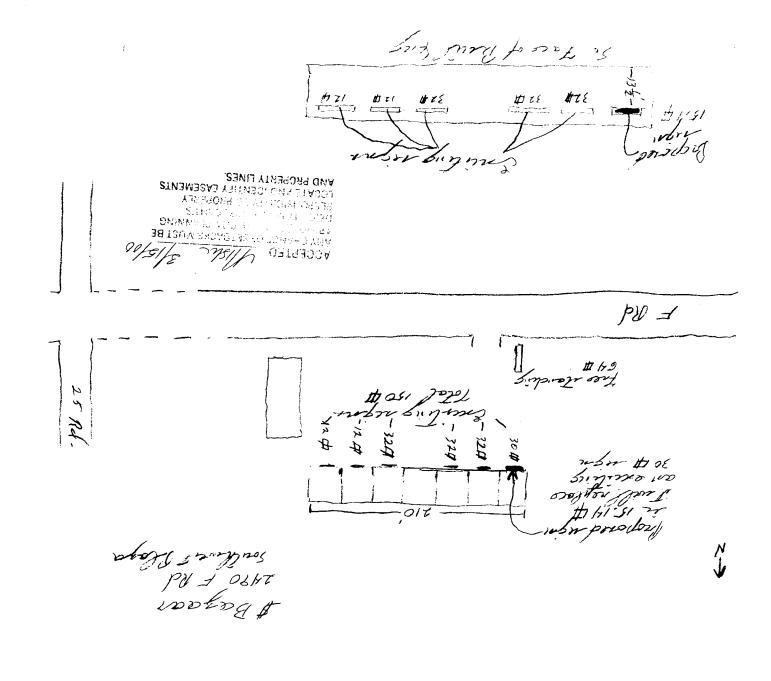

**NOTE:** No sign may exceed 300 square feet. A separate sign permit is required for each sign. Attach a sketch, to scale, of proposed and existing signage including types, dimensions and lettering. Attach a plot plan, to scale, showing: abutting streets, alleys, easements, driveways, encroachments, property lines, distances from existing buildings to proposed signs and required setbacks. Roof signs shall be manufactured such that no guy wires, braces or supports shall be visible.

## City of Grand Junction GIS City Map ©

2490 F Rd #2