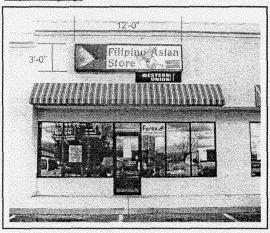

ILLUMINATED CABINET SIGN

SCALE: 1" = 1"

SQUARE FOOTAGE: 6.3

5'-1"

cabinet

14" cabinet (hold dim.)

Face Trim Size: 13-1/2" x 5'-1/2"

Proposed Signage Scale: 1/8"=1'-0"