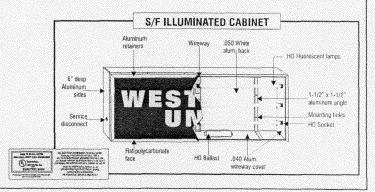

## **ILLUMINATED SIGN CABINET:**

CABINET:

6" deep aluminum extrusion w/ 1-1/2" retainers

all painted Gloss Black

BACK:

.050 Pre-painted White aluminum

FACE:

.150 flat polycarbonate

**GRAPHICS:** 

Full color digitally printed graphics

ILLUMINATION: HO fluorescent lamps powered by rapid start,

cold weather ballast

MOUNTING:

Flush mounted as required

8959 TYLER BLVD. MENTOR, OHIO 44060 PH, 440-209-6200 FAX 440-209-6277