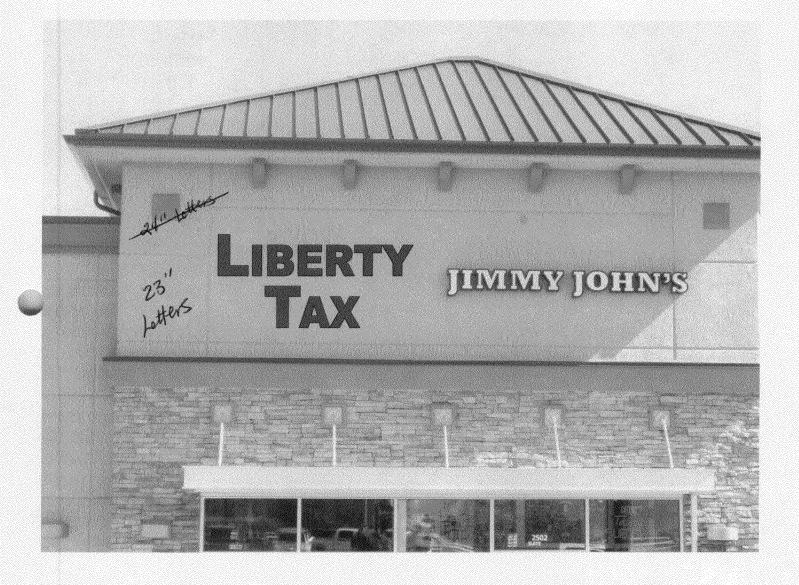

Public Works & Planning Department 250 North 5<sup>th</sup> Street, Grand Junction CO 81501 Tel: (970) 244-1430 FAX (970) 256-4031

| TAX SCHEDULE NO. 2945-10 BUSINESS NAME LIBERTY OF STREET ADDRESS 2502 PROPERTY OWNER WITH COS OWNER ADDRESS                                                                                                                                                                                                                                                                                                                                                                                                                                                                                                                                                                                                                                                                                                                                                                                                                                                                                                                                                                                                                                                                                                                                                                                                                                                                                                                                                           | LICE TELL                | TRACTOR Premier ENSE NO. 2008 44  PRESS 57/ M Com EPHONE NO. 242-76  TACT PERSON Martix | Signis<br>Murciae De<br>146 |  |
|-----------------------------------------------------------------------------------------------------------------------------------------------------------------------------------------------------------------------------------------------------------------------------------------------------------------------------------------------------------------------------------------------------------------------------------------------------------------------------------------------------------------------------------------------------------------------------------------------------------------------------------------------------------------------------------------------------------------------------------------------------------------------------------------------------------------------------------------------------------------------------------------------------------------------------------------------------------------------------------------------------------------------------------------------------------------------------------------------------------------------------------------------------------------------------------------------------------------------------------------------------------------------------------------------------------------------------------------------------------------------------------------------------------------------------------------------------------------------|--------------------------|-----------------------------------------------------------------------------------------|-----------------------------|--|
| I. FLUSH WALL       2 Square Feet per Linear Foot of Building Facade         I. PROJECTING       2 Square Feet per Linear Foot of Building Facade         I. PROJECTING       2 Square Feet per Linear Foot of Building Facade         I. PROJECTING       2 Square Feet per Linear Foot of Building Facade         I. PROJECTING       0.5 Square Feet per each Linear Foot of Building Facade         I. PROJECTING       0.5 Square Feet per each Linear Foot of Building Facade         I. PROJECTING       0.5 Square Feet per each Linear Foot of Building Facade         I. PROJECTING       0.5 Square Feet per each Linear Foot of Building Facade         I. PROJECTING       0.5 Square Feet per each Linear Foot of Building Facade         I. PROJECTING       0.5 Square Feet per each Linear Foot of Building Facade         I. PROJECTING       0.5 Square Feet per each Linear Foot of Building Facade         I. PROJECTING       0.5 Square Feet per each Linear Foot of Building Facade         II PROJECTING       0.5 Square Feet per each Linear Foot of Building Facade         II PROJECTING       0.5 Square Feet per each Linear Foot of Building Facade         II PROJECTING       0.5 Square Feet per each Linear Foot of Building Facade         II PROJECTING       0.5 Square Feet per each Linear Foot of Building Facade         II PROJECTING       0.5 Square Feet per each Linear Foot of Building Facade         II PROJECTING |                          |                                                                                         |                             |  |
| [ ] Externally Illuminated                                                                                                                                                                                                                                                                                                                                                                                                                                                                                                                                                                                                                                                                                                                                                                                                                                                                                                                                                                                                                                                                                                                                                                                                                                                                                                                                                                                                                                            | M Internally Illuminated | i [] No                                                                                 | n-Illuminated               |  |
| (1 - 5) Area of Proposed Sign: Square Feet (1,2,4) Building Façade: 125 Linear Feet Building Façade Direction: North South East West (1 - 4) Street Frontage: 364 Linear Feet Name of Street: 25 Park (2 - 5) Height to Top of Sign: 6 Feet Clearance to Grade: 12 Feet (5) Distance to Nearest Existing Off-Premise Sign: Feet                                                                                                                                                                                                                                                                                                                                                                                                                                                                                                                                                                                                                                                                                                                                                                                                                                                                                                                                                                                                                                                                                                                                       |                          |                                                                                         |                             |  |
| EXISTING SIGNAGE TYPE & SQU                                                                                                                                                                                                                                                                                                                                                                                                                                                                                                                                                                                                                                                                                                                                                                                                                                                                                                                                                                                                                                                                                                                                                                                                                                                                                                                                                                                                                                           | ARE FOOTAGE:             | FOR OFF                                                                                 | TICE USE ONLY               |  |
| Jimmy JOHUS SIEN DIG                                                                                                                                                                                                                                                                                                                                                                                                                                                                                                                                                                                                                                                                                                                                                                                                                                                                                                                                                                                                                                                                                                                                                                                                                                                                                                                                                                                                                                                  | $\sqrt{555}$ sq.         |                                                                                         |                             |  |
| Tota                                                                                                                                                                                                                                                                                                                                                                                                                                                                                                                                                                                                                                                                                                                                                                                                                                                                                                                                                                                                                                                                                                                                                                                                                                                                                                                                                                                                                                                                  | Sq.                      | Ft. 62 P Total Allower                                                                  | Sq. Ft.                     |  |
| COMMENTS: 1257Alli                                                                                                                                                                                                                                                                                                                                                                                                                                                                                                                                                                                                                                                                                                                                                                                                                                                                                                                                                                                                                                                                                                                                                                                                                                                                                                                                                                                                                                                    | in A New L               | Sall Sign Fore                                                                          | Liberty                     |  |
| CNOT regulations. Please Contact CNOT for fruitful antonnation.  NOTE: No sign may exceed 300 square feet. A separate sign clearance is required for each sign. Attach a sketch, to scale, of proposed and existing signage including types, dimensions and lettering. Attach a plot plan, to scale, showing: abutting streets, alleys, easements, driveways, encroachments, property lines, distances from existing buildings to proposed signs and required setbacks. A SEPARATE PERMIT FROM THE BUILDING DEPARTMENT IS ALSO REQUIRED.                                                                                                                                                                                                                                                                                                                                                                                                                                                                                                                                                                                                                                                                                                                                                                                                                                                                                                                              |                          |                                                                                         |                             |  |
| I herebyattes that the information on this form and the attached sketches are true and accurate.                                                                                                                                                                                                                                                                                                                                                                                                                                                                                                                                                                                                                                                                                                                                                                                                                                                                                                                                                                                                                                                                                                                                                                                                                                                                                                                                                                      |                          |                                                                                         |                             |  |
|                                                                                                                                                                                                                                                                                                                                                                                                                                                                                                                                                                                                                                                                                                                                                                                                                                                                                                                                                                                                                                                                                                                                                                                                                                                                                                                                                                                                                                                                       |                          | • • •                                                                                   | oldenrod: Applicant)        |  |