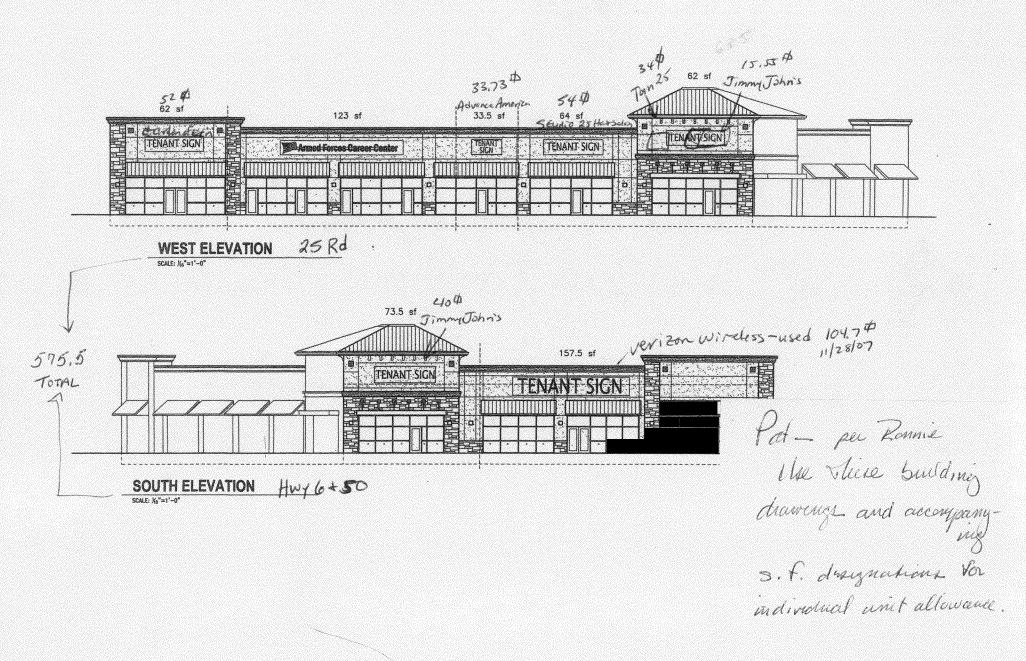

|                          | • • •                                                                                   | oldenrod: Applicant)        |  |





## Building B



113.9 # total Verizon proposed