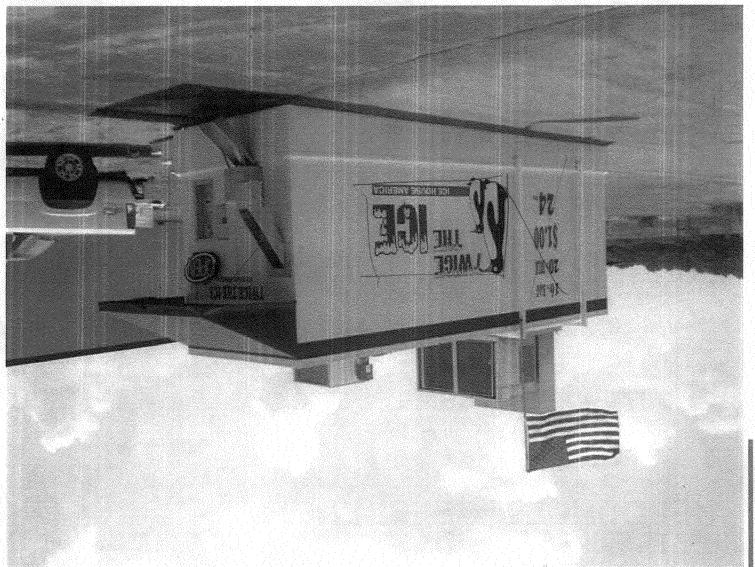

## Sign Permit For Signs that DO NOT Require

a Building Permit

| Date Submitted 4-20-10 |
|------------------------|
| Fee \$ 2500            |
| Zone <u>C-2</u>        |

(Pink: Applicant)

| TAX SCHEDULE NO. 2945-103-00                                                                                                                                                                                                                                                                                                   | 2-075 CON                                                                                                                              | TRACTOR                                                        | Buo's SIGN                                                                                                                        | (5                                                                             |
|--------------------------------------------------------------------------------------------------------------------------------------------------------------------------------------------------------------------------------------------------------------------------------------------------------------------------------|----------------------------------------------------------------------------------------------------------------------------------------|----------------------------------------------------------------|-----------------------------------------------------------------------------------------------------------------------------------|--------------------------------------------------------------------------------|
| BUSINESS NAME ICE AMENICA                                                                                                                                                                                                                                                                                                      |                                                                                                                                        | LICENSE NO. 200161                                             |                                                                                                                                   |                                                                                |
| STREET ADDRESS 2573 Havy 6550                                                                                                                                                                                                                                                                                                  |                                                                                                                                        | ADDRESS 1040 PITKIN                                            |                                                                                                                                   |                                                                                |
| PROPERTY OWNER PATRICIA LLOYO                                                                                                                                                                                                                                                                                                  |                                                                                                                                        | TELEPHONE 245-7700                                             |                                                                                                                                   |                                                                                |
| OWNER ADDRESS SAME                                                                                                                                                                                                                                                                                                             |                                                                                                                                        | CONTACT PERSON BUO PNEMSS                                      |                                                                                                                                   |                                                                                |
| 1. FLUSH WALL 2 Square Feet per Linear Foot of Building Façade 2 Square Feet per Linear Foot of Building Facade 3 Square Feet per Linear Foot of Building Facade 5 Square Feet per Linear Foot of Building Facade 6 Use Traffic Lanes - 0.75 Square Feet x Street Frontage 7 Traffic Lanes - 1.5 Square Feet x Street Frontage |                                                                                                                                        |                                                                |                                                                                                                                   |                                                                                |
| [ ] Existing Externally or Internally Illuminated – No Change in Electrical Service Non-Illuminated                                                                                                                                                                                                                            |                                                                                                                                        |                                                                |                                                                                                                                   |                                                                                |
| (1-4) Area of Proposed Sign: 47.5 Square Feet (1-3) Building Façade: 68 building Facade Direction: North South East West (4) Street Frontage: 154 Linear Feet (2-4) Height to Top of Sign: Feet  Clearance to Grade: 4 Feet                                                                                                    |                                                                                                                                        |                                                                |                                                                                                                                   |                                                                                |
| EXISTING SIGNAGE TYPE & SQUARE FOOT                                                                                                                                                                                                                                                                                            | TACE.                                                                                                                                  |                                                                | FOR OFFICE US                                                                                                                     | T ONLY                                                                         |
| ENISTING SIGNAGE TIPE & SQUARE FOO                                                                                                                                                                                                                                                                                             | IAGE:                                                                                                                                  |                                                                | FOR OFFICE US                                                                                                                     | E UNLY                                                                         |
| FLUSH WILL (INDEPENDENT)                                                                                                                                                                                                                                                                                                       |                                                                                                                                        | Signag                                                         | e Allowed on Parcel:                                                                                                              |                                                                                |
|                                                                                                                                                                                                                                                                                                                                |                                                                                                                                        | Signag                                                         | e Allowed on Parcel:                                                                                                              |                                                                                |
|                                                                                                                                                                                                                                                                                                                                | <u>30</u> Sq. Ft.                                                                                                                      | Signag                                                         | e Allowed on Parcel:                                                                                                              | 36 Sq. Ft.                                                                     |
|                                                                                                                                                                                                                                                                                                                                | Sq. Ft.                                                                                                                                | Signag                                                         | e Allowed on Parcel:                                                                                                              | 36 Sq. Ft.                                                                     |
| FLUSH WILL (LUBERRUNGET)  Total Existing:                                                                                                                                                                                                                                                                                      | Sq. Ft.                                                                                                                                |                                                                | e Allowed on Parcel:  Building  Free-Standing  Total Allowed:                                                                     | 36 Sq. Ft.                                                                     |
| Total Existing:  Total Existing:  NOTE: No sign may exceed 300 square feet. A proposed and existing signage including types, dialleys, easements, driveways, encroachments, p setbacks. Roof signs shall be manufactured such the information on this form                                                                     | Sq. Ft.  Sq. Ft.  Sq. Ft.  Sq. Ft.  Sq. Ft.  A separate sign permitimensions and lettering property lines, distance that no guy wires, | is required for g. Attach a plots from existing praces or supp | Building  Free-Standing  Total Allowed:  each sign. Attach a plan, to scale, showing buildings to proposed orts shall be visible. | Sq. Ft.  Sq. Ft.  Sq. Ft.  Sq. Ft.  sketch, to scale, of ng: abutting streets, |

| TAX SCHEDULE NO. 2945-103-00-075 CONTR                                                                                                                                                                                                                                                                                                                                                                                                                                                                                                                                                                                                                                                                                                                                                                                                                                                                                                                                                                                                                                                                                         | ACTOR BUO'S SIGNS                                                                      |  |  |
|--------------------------------------------------------------------------------------------------------------------------------------------------------------------------------------------------------------------------------------------------------------------------------------------------------------------------------------------------------------------------------------------------------------------------------------------------------------------------------------------------------------------------------------------------------------------------------------------------------------------------------------------------------------------------------------------------------------------------------------------------------------------------------------------------------------------------------------------------------------------------------------------------------------------------------------------------------------------------------------------------------------------------------------------------------------------------------------------------------------------------------|----------------------------------------------------------------------------------------|--|--|
|                                                                                                                                                                                                                                                                                                                                                                                                                                                                                                                                                                                                                                                                                                                                                                                                                                                                                                                                                                                                                                                                                                                                | LICENSE NO. 20016                                                                      |  |  |
|                                                                                                                                                                                                                                                                                                                                                                                                                                                                                                                                                                                                                                                                                                                                                                                                                                                                                                                                                                                                                                                                                                                                | ADDRESS 1040 PITICIN                                                                   |  |  |
| PROPERTY OWNER PATMICIA LLOYO TELEPI                                                                                                                                                                                                                                                                                                                                                                                                                                                                                                                                                                                                                                                                                                                                                                                                                                                                                                                                                                                                                                                                                           | TELEPHONE 245-7700                                                                     |  |  |
| OWNER ADDRESS SAME CONTA                                                                                                                                                                                                                                                                                                                                                                                                                                                                                                                                                                                                                                                                                                                                                                                                                                                                                                                                                                                                                                                                                                       | CTPERSON Buo PNEUSS                                                                    |  |  |
| 1. FLUSH WALL 2. ROOF 2. Square Feet per Linear Foot of Buil 3. PROJECTING 4. FREE-STANDING 2 Square Feet per Linear Foot of Buil 0.5 Square Feet per each Linear Foot of Buil 2 Square Feet per Linear Foot of Buil 3 Square Feet per Linear Foot of Buil 2 Square Feet per Linear Foot of Buil 3 Square Feet per Linear Foot of Buil 3 Square Feet per Linear Foot of Buil 4 Square Feet per Linear Foot of Buil 5 Square Feet per Linear Foot of Buil 6 Square Feet per Linear Foot of Buil 7 Square Feet per Linear Foot of Buil 8 Square Feet per Linear Foot of Buil 9 Square Feet per Linear Foot of Buil | ding Facade<br>of Building Facade<br>Street Frontage                                   |  |  |
| [ ] Existing Externally or Internally Illuminated – No Change in Ele                                                                                                                                                                                                                                                                                                                                                                                                                                                                                                                                                                                                                                                                                                                                                                                                                                                                                                                                                                                                                                                           | ctrical Service [b] Non-Illuminated                                                    |  |  |
| (4) Street Frontage: 154 Linear Feet Name                                                                                                                                                                                                                                                                                                                                                                                                                                                                                                                                                                                                                                                                                                                                                                                                                                                                                                                                                                                                                                                                                      | og Facade Direction: North South East West of Street: /NOEVENDENT nce to Grade: 4 Feet |  |  |
| EXISTING SIGNAGE TYPE & SQUARE FOOTAGE:                                                                                                                                                                                                                                                                                                                                                                                                                                                                                                                                                                                                                                                                                                                                                                                                                                                                                                                                                                                                                                                                                        | FOR OFFICE USE ONLY                                                                    |  |  |
| Frish war (A) 47-5 sq. Ft.                                                                                                                                                                                                                                                                                                                                                                                                                                                                                                                                                                                                                                                                                                                                                                                                                                                                                                                                                                                                                                                                                                     | Signage Allowed on Parcel:                                                             |  |  |
|                                                                                                                                                                                                                                                                                                                                                                                                                                                                                                                                                                                                                                                                                                                                                                                                                                                                                                                                                                                                                                                                                                                                | <b>I</b>                                                                               |  |  |
| 11 11 Sq. Ft.                                                                                                                                                                                                                                                                                                                                                                                                                                                                                                                                                                                                                                                                                                                                                                                                                                                                                                                                                                                                                                                                                                                  | Building <u>/ 3</u> & Sq. Ft.                                                          |  |  |
|                                                                                                                                                                                                                                                                                                                                                                                                                                                                                                                                                                                                                                                                                                                                                                                                                                                                                                                                                                                                                                                                                                                                | Building                                                                               |  |  |
|                                                                                                                                                                                                                                                                                                                                                                                                                                                                                                                                                                                                                                                                                                                                                                                                                                                                                                                                                                                                                                                                                                                                |                                                                                        |  |  |
| Sq. Ft.                                                                                                                                                                                                                                                                                                                                                                                                                                                                                                                                                                                                                                                                                                                                                                                                                                                                                                                                                                                                                                                                                                                        | Free-Standing 115,5 Sq. Ft.  Total Allowed: 136 Sq. Ft.                                |  |  |
| Sq. Ft.  Total Existing: 77.5 Sq. Ft.                                                                                                                                                                                                                                                                                                                                                                                                                                                                                                                                                                                                                                                                                                                                                                                                                                                                                                                                                                                                                                                                                          | Free-Standing 115,5 Sq. Ft.  Total Allowed: 136 Sq. Ft.                                |  |  |