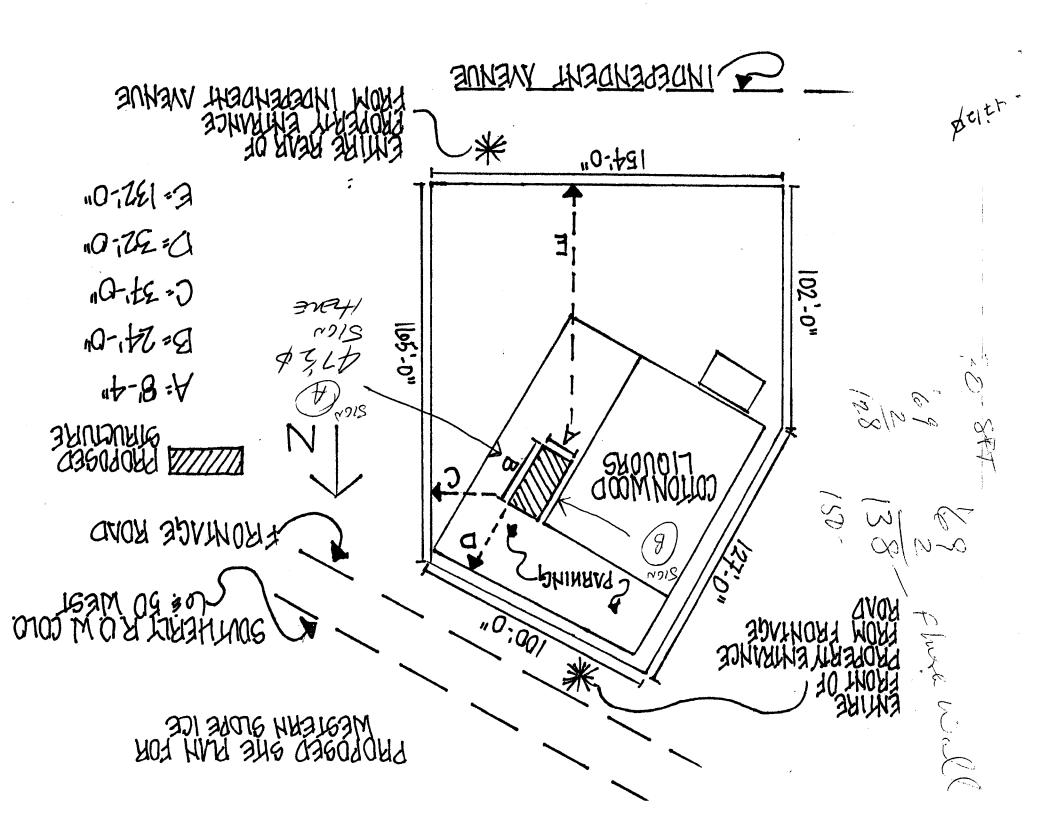

## Sign Permit For Signs that DO NOT Require

a Building Permit

| Date Submitted 4-20-10 |
|------------------------|
| Fee \$ 2500            |
| Zone <u>C-2</u>        |

(Pink: Applicant)

| TAX SCHEDULE NO. 2945-103-00                                                                                                                                                                                                                                                                                                   | 2-075 CON                                                                                                                              | TRACTOR                                                        | Buo's SIGN                                                                                                                        | (5                                                                             |
|--------------------------------------------------------------------------------------------------------------------------------------------------------------------------------------------------------------------------------------------------------------------------------------------------------------------------------|----------------------------------------------------------------------------------------------------------------------------------------|----------------------------------------------------------------|-----------------------------------------------------------------------------------------------------------------------------------|--------------------------------------------------------------------------------|
| BUSINESS NAME ICE AMENICA                                                                                                                                                                                                                                                                                                      |                                                                                                                                        | LICENSE NO. 200161                                             |                                                                                                                                   |                                                                                |
| STREET ADDRESS 2573 Havy 6550                                                                                                                                                                                                                                                                                                  |                                                                                                                                        | ADDRESS 1040 PITKIN                                            |                                                                                                                                   |                                                                                |
| PROPERTY OWNER PATRICIA LLOYO                                                                                                                                                                                                                                                                                                  |                                                                                                                                        | TELEPHONE 245-7700                                             |                                                                                                                                   |                                                                                |
| OWNER ADDRESS SAME                                                                                                                                                                                                                                                                                                             |                                                                                                                                        | CONTACT PERSON BUO PNEMSS                                      |                                                                                                                                   |                                                                                |
| 1. FLUSH WALL 2 Square Feet per Linear Foot of Building Façade 2 Square Feet per Linear Foot of Building Facade 3 Square Feet per Linear Foot of Building Facade 5 Square Feet per Linear Foot of Building Facade 6 Use Traffic Lanes - 0.75 Square Feet x Street Frontage 7 Traffic Lanes - 1.5 Square Feet x Street Frontage |                                                                                                                                        |                                                                |                                                                                                                                   |                                                                                |
| [ ] Existing Externally or Internally Illuminated – No Change in Electrical Service Non-Illuminated                                                                                                                                                                                                                            |                                                                                                                                        |                                                                |                                                                                                                                   |                                                                                |
| (1-4) Area of Proposed Sign: 47.5 Square Feet (1-3) Building Façade: 68 building Facade Direction: North South East West (4) Street Frontage: 154 Linear Feet (2-4) Height to Top of Sign: Feet  Clearance to Grade: 4 Feet                                                                                                    |                                                                                                                                        |                                                                |                                                                                                                                   |                                                                                |
| EXISTING SIGNAGE TYPE & SQUARE FOOT                                                                                                                                                                                                                                                                                            | TACE.                                                                                                                                  |                                                                | FOR OFFICE US                                                                                                                     | T ONLY                                                                         |
| ENISTING SIGNAGE TIPE & SQUARE FOO                                                                                                                                                                                                                                                                                             | IAGE:                                                                                                                                  |                                                                | FOR OFFICE US                                                                                                                     | E UNLY                                                                         |
| FLUSH WILL (INDEPENDENT)                                                                                                                                                                                                                                                                                                       |                                                                                                                                        | Signag                                                         | e Allowed on Parcel:                                                                                                              |                                                                                |
|                                                                                                                                                                                                                                                                                                                                |                                                                                                                                        | Signag                                                         | e Allowed on Parcel:                                                                                                              |                                                                                |
|                                                                                                                                                                                                                                                                                                                                | <u>30</u> Sq. Ft.                                                                                                                      | Signag                                                         | e Allowed on Parcel:                                                                                                              | 36 Sq. Ft.                                                                     |
|                                                                                                                                                                                                                                                                                                                                | Sq. Ft.                                                                                                                                | Signag                                                         | e Allowed on Parcel:                                                                                                              | 36 Sq. Ft.                                                                     |
| FLUSH WILL (LUBERRUNGET)  Total Existing:                                                                                                                                                                                                                                                                                      | Sq. Ft.                                                                                                                                |                                                                | e Allowed on Parcel:  Building  Free-Standing  Total Allowed:                                                                     | 36 Sq. Ft.                                                                     |
| Total Existing:  Total Existing:  NOTE: No sign may exceed 300 square feet. A proposed and existing signage including types, dialleys, easements, driveways, encroachments, p setbacks. Roof signs shall be manufactured such the information on this form                                                                     | Sq. Ft.  Sq. Ft.  Sq. Ft.  Sq. Ft.  Sq. Ft.  A separate sign permitimensions and lettering property lines, distance that no guy wires, | is required for g. Attach a plots from existing praces or supp | Building  Free-Standing  Total Allowed:  each sign. Attach a plan, to scale, showing buildings to proposed orts shall be visible. | Sq. Ft.  Sq. Ft.  Sq. Ft.  Sq. Ft.  sketch, to scale, of ng: abutting streets, |

| TAX SCHEDULE NO. 2945-103-00-075 CONTR                                                                                                                                                                                                                                                                                                                                                                                                                                                                                                                                                                                                                                                                                                                                                                                                                                                                                                                                                                                                                                                                                         | ACTOR BUO'S SIGNS                                                                      |  |  |
|--------------------------------------------------------------------------------------------------------------------------------------------------------------------------------------------------------------------------------------------------------------------------------------------------------------------------------------------------------------------------------------------------------------------------------------------------------------------------------------------------------------------------------------------------------------------------------------------------------------------------------------------------------------------------------------------------------------------------------------------------------------------------------------------------------------------------------------------------------------------------------------------------------------------------------------------------------------------------------------------------------------------------------------------------------------------------------------------------------------------------------|----------------------------------------------------------------------------------------|--|--|
|                                                                                                                                                                                                                                                                                                                                                                                                                                                                                                                                                                                                                                                                                                                                                                                                                                                                                                                                                                                                                                                                                                                                | LICENSE NO. 20016                                                                      |  |  |
|                                                                                                                                                                                                                                                                                                                                                                                                                                                                                                                                                                                                                                                                                                                                                                                                                                                                                                                                                                                                                                                                                                                                | ADDRESS 1040 PITICIN                                                                   |  |  |
| PROPERTY OWNER PATMICIA LLOYO TELEPI                                                                                                                                                                                                                                                                                                                                                                                                                                                                                                                                                                                                                                                                                                                                                                                                                                                                                                                                                                                                                                                                                           | TELEPHONE 245-7700                                                                     |  |  |
| OWNER ADDRESS SAME CONTA                                                                                                                                                                                                                                                                                                                                                                                                                                                                                                                                                                                                                                                                                                                                                                                                                                                                                                                                                                                                                                                                                                       | CTPERSON Buo PNEUSS                                                                    |  |  |
| 1. FLUSH WALL 2. ROOF 2. Square Feet per Linear Foot of Buil 3. PROJECTING 4. FREE-STANDING 2 Square Feet per Linear Foot of Buil 0.5 Square Feet per each Linear Foot of Buil 2 Square Feet per Linear Foot of Buil 3 Square Feet per Linear Foot of Buil 2 Square Feet per Linear Foot of Buil 3 Square Feet per Linear Foot of Buil 3 Square Feet per Linear Foot of Buil 4 Square Feet per Linear Foot of Buil 5 Square Feet per Linear Foot of Buil 6 Square Feet per Linear Foot of Buil 7 Square Feet per Linear Foot of Buil 8 Square Feet per Linear Foot of Buil 9 Square Feet per Linear Foot of Buil | ding Facade<br>of Building Facade<br>Street Frontage                                   |  |  |
| [ ] Existing Externally or Internally Illuminated – No Change in Ele                                                                                                                                                                                                                                                                                                                                                                                                                                                                                                                                                                                                                                                                                                                                                                                                                                                                                                                                                                                                                                                           | ctrical Service [b] Non-Illuminated                                                    |  |  |
| (4) Street Frontage: 154 Linear Feet Name                                                                                                                                                                                                                                                                                                                                                                                                                                                                                                                                                                                                                                                                                                                                                                                                                                                                                                                                                                                                                                                                                      | og Facade Direction: North South East West of Street: /NOEVENDENT nce to Grade: 4 Feet |  |  |
| EXISTING SIGNAGE TYPE & SQUARE FOOTAGE:                                                                                                                                                                                                                                                                                                                                                                                                                                                                                                                                                                                                                                                                                                                                                                                                                                                                                                                                                                                                                                                                                        | FOR OFFICE USE ONLY                                                                    |  |  |
| Frish war (A) 47-5 sq. Ft.                                                                                                                                                                                                                                                                                                                                                                                                                                                                                                                                                                                                                                                                                                                                                                                                                                                                                                                                                                                                                                                                                                     | Signage Allowed on Parcel:                                                             |  |  |
|                                                                                                                                                                                                                                                                                                                                                                                                                                                                                                                                                                                                                                                                                                                                                                                                                                                                                                                                                                                                                                                                                                                                | <b>I</b>                                                                               |  |  |
| 11 11 Sq. Ft.                                                                                                                                                                                                                                                                                                                                                                                                                                                                                                                                                                                                                                                                                                                                                                                                                                                                                                                                                                                                                                                                                                                  | Building <u>/ 3</u> & Sq. Ft.                                                          |  |  |
|                                                                                                                                                                                                                                                                                                                                                                                                                                                                                                                                                                                                                                                                                                                                                                                                                                                                                                                                                                                                                                                                                                                                | Building                                                                               |  |  |
|                                                                                                                                                                                                                                                                                                                                                                                                                                                                                                                                                                                                                                                                                                                                                                                                                                                                                                                                                                                                                                                                                                                                |                                                                                        |  |  |
| Sq. Ft.                                                                                                                                                                                                                                                                                                                                                                                                                                                                                                                                                                                                                                                                                                                                                                                                                                                                                                                                                                                                                                                                                                                        | Free-Standing 115,5 Sq. Ft.  Total Allowed: 136 Sq. Ft.                                |  |  |
| Sq. Ft.  Total Existing: 77.5 Sq. Ft.                                                                                                                                                                                                                                                                                                                                                                                                                                                                                                                                                                                                                                                                                                                                                                                                                                                                                                                                                                                                                                                                                          | Free-Standing 115,5 Sq. Ft.  Total Allowed: 136 Sq. Ft.                                |  |  |