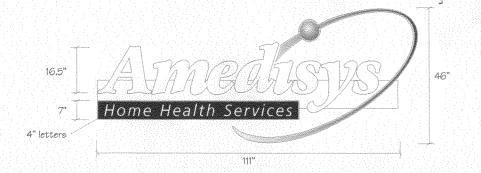

Letters to be fabricated as individual transfer individual transfer individual transfer in the second secon

channel letters Manufacture [1] set 46, hx 111. w

Channel Letters (35 square feet):

:uonduosag

gusuq jaucaou! CO 81203 Surre de sories 87 25 des de sories Focusion #1664 (SSOJDDW

81805 At appeal mone pagg sonty sperwood Forest Blvd.

## Cross Section of UL Listed LED Channel Letter Raceway Mounted Installation

- (1) 1" plastic trim cap
- (2) 3/16" plexiglas face
- (3) .040 alum. return
- (4) 1/4" drain hold (min 2 per letter)
- (5) LED Illumination
- (6) LED power supply
- (7) Facade
- (8) 110 wire
- (9) 10" h x 5" d aluminum raceway
- (10) 1' x 1' welded aluminum angle (interior support)
- (11) Mounting hardware
- (12) Toggle disconnect switch
- (13) Existing 120v service







13742\_GrandJunction.pdf

Amedisys \$959 South Sherwood Forest Blvd. Baton Rouge, LA 70816

Address: Location #1994 2518 Broadway Avenue Suites 86 and 87 Grand Junction, CO 81503

Description:

Channel Letters (35 square feet):

Manufacture (1) set 46" h x 111" w channel letters

Letters to be fabricated as individual units and mounted to raceway

Digital graphics to be applied to face and back lit with LEDs

Color Key:

PMS 295

W/hite

CLIENT APPROVAL:

ORIGINAL DATE: 6/11/2010 **REVISION DATES:** 





307:13