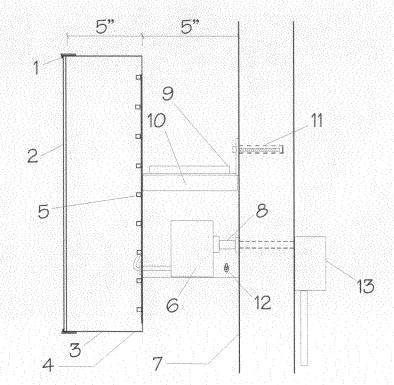

etters to be fabricated as individual transfer individual transfer individual transfer in the second secon

channel letters Manufacture [1] set 46, hx 111. w

Channel Letters (35 square feet):

:uonduosag

gusuq jaucaou! CO 81203 Surre de sories 87 25 des de sories Focusion #1664 (SSOJDDW

81805 At appeal mone pagg sonty sperwood Forest Blvd.

## Cross Section of UL Listed LED Channel Letter Raceway Mounted Installation

- (1) 1" plastic trim cap
- (2) 3/16" plexiglas face
- (3) .040 alum. return
- (4) 1/4" drain hold (min 2 per letter)
- (5) LED Illumination
- (6) LED power supply
- (7) Facade
- (8) 110 wire
- (9) 10" h x 5" d aluminum raceway
- (10) 1' x 1' welded aluminum angle (interior support)
- (11) Mounting hardware
- (12) Toggle disconnect switch
- (13) Existing 120v service







13742\_GrandJunction.pdf

Amedisys \$959 South Sherwood Forest Blvd. Baton Rouge, LA 70816

Address: Location #1994 2518 Broadway Avenue Suites 86 and 87 Grand Junction, CO 81503

Description:

Channel Letters (35 square feet):

Manufacture (1) set 46" h x 111" w channel letters

Letters to be fabricated as individual units and mounted to raceway

Digital graphics to be applied to face and back lit with LEDs

Color Key:

PMS 295

W/hite

CLIENT APPROVAL:

ORIGINAL DATE: 6/11/2010 **REVISION DATES:** 





307:13