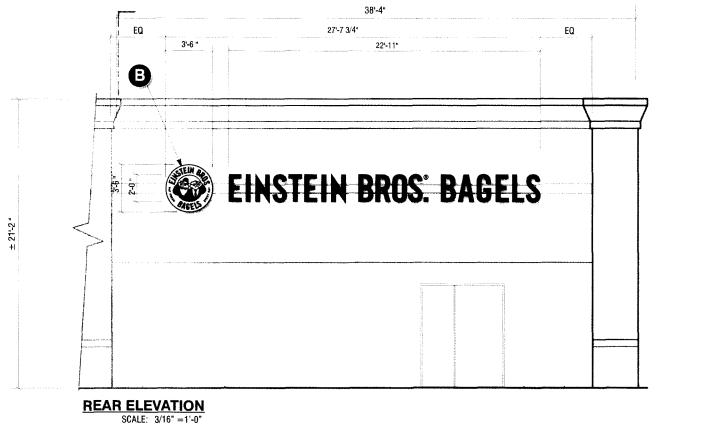

The storefront is 40' wide front and back which allows for 80 square feet of signage.

> The red stripe where all raceway mounted channel letters are mounted is 8 1/2" high,

> The red stripe is Sherwin Williams SW-6053 "Reddened Earth" color.

> The wall brown block wall surface is SW-6352 "Soft Apricot" color.

.

> The wall surface is 56" above and below the red stripe.

|                                                                                                                                                                                                                                              | B                                                                                                                                                                                                                                                                                                                                                                                                                                                                                                                                                                                                                                                                                                                                                                                                                                                                                                                                                                                                                                                                                                                                                                                                                                                                                                                                                                                                                                                                                                                                                                                                                                                                                                                                                                                                                                                                                                                                                                                                                                                                                                                                                                                                                                                                                                                                                                                                                                                                                                              |                                                                                                                                                                                                                                                                                                 |
|----------------------------------------------------------------------------------------------------------------------------------------------------------------------------------------------------------------------------------------------|----------------------------------------------------------------------------------------------------------------------------------------------------------------------------------------------------------------------------------------------------------------------------------------------------------------------------------------------------------------------------------------------------------------------------------------------------------------------------------------------------------------------------------------------------------------------------------------------------------------------------------------------------------------------------------------------------------------------------------------------------------------------------------------------------------------------------------------------------------------------------------------------------------------------------------------------------------------------------------------------------------------------------------------------------------------------------------------------------------------------------------------------------------------------------------------------------------------------------------------------------------------------------------------------------------------------------------------------------------------------------------------------------------------------------------------------------------------------------------------------------------------------------------------------------------------------------------------------------------------------------------------------------------------------------------------------------------------------------------------------------------------------------------------------------------------------------------------------------------------------------------------------------------------------------------------------------------------------------------------------------------------------------------------------------------------------------------------------------------------------------------------------------------------------------------------------------------------------------------------------------------------------------------------------------------------------------------------------------------------------------------------------------------------------------------------------------------------------------------------------------------------|-------------------------------------------------------------------------------------------------------------------------------------------------------------------------------------------------------------------------------------------------------------------------------------------------|
| Grand Junction         COLORADO         Public Works & Planning Department         250 North 5 <sup>th</sup> Street, Grand Junction CO A         Tel: (970) 244-1430                                                                         |                                                                                                                                                                                                                                                                                                                                                                                                                                                                                                                                                                                                                                                                                                                                                                                                                                                                                                                                                                                                                                                                                                                                                                                                                                                                                                                                                                                                                                                                                                                                                                                                                                                                                                                                                                                                                                                                                                                                                                                                                                                                                                                                                                                                                                                                                                                                                                                                                                                                                                                | Bldg Permit No.Date Submitted $5 : 0 : 0$ Fee \$ $5 : 0 : 0$ Zone $C : 2$                                                                                                                                                                                                                       |
| BUSINESS NAME _ Einstien                                                                                                                                                                                                                     | 103-37-015CONTRACTORBros, BrackLICENSE NO.209MrockAddress3/83LICTELEPHONE NO.CONTACT PERSON                                                                                                                                                                                                                                                                                                                                                                                                                                                                                                                                                                                                                                                                                                                                                                                                                                                                                                                                                                                                                                                                                                                                                                                                                                                                                                                                                                                                                                                                                                                                                                                                                                                                                                                                                                                                                                                                                                                                                                                                                                                                                                                                                                                                                                                                                                                                                                                                                    |                                                                                                                                                                                                                                                                                                 |
| <ul> <li>[X] 1. FLUSH WALL</li> <li>[J] 2. ROOF</li> <li>[] 3. FREE-STANDING</li> <li>[] 4. PROJECTING</li> <li>[] 5. OFF-PREMISE</li> </ul>                                                                                                 | 2 Square Feet per Linear Foot of Building Fac<br>2 Square Feet per Linear Foot of Building Fac<br>2 Traffic Lanes - 0.75 Square Feet x Street Fro<br>4 or more Traffic Lanes - 1.5 Square Feet x St<br>0.5 Square Feet per each Linear Foot of Build<br>See #3 Spacing Requirements; Not > 300 Square                                                                                                                                                                                                                                                                                                                                                                                                                                                                                                                                                                                                                                                                                                                                                                                                                                                                                                                                                                                                                                                                                                                                                                                                                                                                                                                                                                                                                                                                                                                                                                                                                                                                                                                                                                                                                                                                                                                                                                                                                                                                                                                                                                                                          | ade<br>ontage<br>reet Frontage<br>ing Facade                                                                                                                                                                                                                                                    |
| [ ] Externally Illuminated<br>(1 - 5) Area of Proposed Sign:                                                                                                                                                                                 | [ X Internally Illuminated                                                                                                                                                                                                                                                                                                                                                                                                                                                                                                                                                                                                                                                                                                                                                                                                                                                                                                                                                                                                                                                                                                                                                                                                                                                                                                                                                                                                                                                                                                                                                                                                                                                                                                                                                                                                                                                                                                                                                                                                                                                                                                                                                                                                                                                                                                                                                                                                                                                                                     | [ ] Non-Illuminated                                                                                                                                                                                                                                                                             |
| <ul> <li>(1,2,4) Building Façade: <u>38'4'</u></li> <li>(1 - 4) Street Frontage: <u>3660</u></li> <li>(2 - 5) Height to Top of Sign: <u>76</u></li> <li>(5) Distance to Nearest Existing</li> </ul>                                          | Linear FeetBuilding Façade DirectionLinear FeetName of Street: $1'\pm$ FeetClearance to Grade:                                                                                                                                                                                                                                                                                                                                                                                                                                                                                                                                                                                                                                                                                                                                                                                                                                                                                                                                                                                                                                                                                                                                                                                                                                                                                                                                                                                                                                                                                                                                                                                                                                                                                                                                                                                                                                                                                                                                                                                                                                                                                                                                                                                                                                                                                                                                                                                                                 | North South East West                                                                                                                                                                                                                                                                           |
| EXISTING SIGNAGE TYPE & SQUA                                                                                                                                                                                                                 | ARE FOOTAGE:                                                                                                                                                                                                                                                                                                                                                                                                                                                                                                                                                                                                                                                                                                                                                                                                                                                                                                                                                                                                                                                                                                                                                                                                                                                                                                                                                                                                                                                                                                                                                                                                                                                                                                                                                                                                                                                                                                                                                                                                                                                                                                                                                                                                                                                                                                                                                                                                                                                                                                   | FOR OFFICE USE ONLY                                                                                                                                                                                                                                                                             |
| Sign(A)                                                                                                                                                                                                                                      | <u>ちき, ひぢ</u> Sq. Ft. Signag                                                                                                                                                                                                                                                                                                                                                                                                                                                                                                                                                                                                                                                                                                                                                                                                                                                                                                                                                                                                                                                                                                                                                                                                                                                                                                                                                                                                                                                                                                                                                                                                                                                                                                                                                                                                                                                                                                                                                                                                                                                                                                                                                                                                                                                                                                                                                                                                                                                                                   | e Allowed on Parcel for ROW: King 61 50                                                                                                                                                                                                                                                         |
| •                                                                                                                                                                                                                                            | Sq. Ft. 1.15X 2                                                                                                                                                                                                                                                                                                                                                                                                                                                                                                                                                                                                                                                                                                                                                                                                                                                                                                                                                                                                                                                                                                                                                                                                                                                                                                                                                                                                                                                                                                                                                                                                                                                                                                                                                                                                                                                                                                                                                                                                                                                                                                                                                                                                                                                                                                                                                                                                                                                                                                | 19'4" - 100                                                                                                                                                                                                                                                                                     |
|                                                                                                                                                                                                                                              | •q                                                                                                                                                                                                                                                                                                                                                                                                                                                                                                                                                                                                                                                                                                                                                                                                                                                                                                                                                                                                                                                                                                                                                                                                                                                                                                                                                                                                                                                                                                                                                                                                                                                                                                                                                                                                                                                                                                                                                                                                                                                                                                                                                                                                                                                                                                                                                                                                                                                                                                             | 38'4" Building <u>67.2</u> Sq. Ft.                                                                                                                                                                                                                                                              |
|                                                                                                                                                                                                                                              | Sq. Ft.                                                                                                                                                                                                                                                                                                                                                                                                                                                                                                                                                                                                                                                                                                                                                                                                                                                                                                                                                                                                                                                                                                                                                                                                                                                                                                                                                                                                                                                                                                                                                                                                                                                                                                                                                                                                                                                                                                                                                                                                                                                                                                                                                                                                                                                                                                                                                                                                                                                                                                        | Free-Standing Sq. Ft.                                                                                                                                                                                                                                                                           |
| Tota                                                                                                                                                                                                                                         |                                                                                                                                                                                                                                                                                                                                                                                                                                                                                                                                                                                                                                                                                                                                                                                                                                                                                                                                                                                                                                                                                                                                                                                                                                                                                                                                                                                                                                                                                                                                                                                                                                                                                                                                                                                                                                                                                                                                                                                                                                                                                                                                                                                                                                                                                                                                                                                                                                                                                                                |                                                                                                                                                                                                                                                                                                 |
| COMMENTS: Install SI                                                                                                                                                                                                                         | Sq. Ft.                                                                                                                                                                                                                                                                                                                                                                                                                                                                                                                                                                                                                                                                                                                                                                                                                                                                                                                                                                                                                                                                                                                                                                                                                                                                                                                                                                                                                                                                                                                                                                                                                                                                                                                                                                                                                                                                                                                                                                                                                                                                                                                                                                                                                                                                                                                                                                                                                                                                                                        | Free-Standing Sq. Ft.<br>Total Allowed: <u>67.2</u> Sq. Ft.<br>Side of bisilding                                                                                                                                                                                                                |
| COMMENTS: <u>Install</u> Si<br><i>This trian permit may be so</i><br><b>NOTE:</b> No sign may exceed 300 square<br>and existing signage including types, din<br>driveways, encroachments, property line<br><b>PERMIT FROM THE BUILDING D</b> | Sq. Ft.<br>1 Existing: Sq. Ft.<br>$\sin(B)$ to Hwy 6+ 50                                                                                                                                                                                                                                                                                                                                                                                                                                                                                                                                                                                                                                                                                                                                                                                                                                                                                                                                                                                                                                                                                                                                                                                                                                                                                                                                                                                                                                                                                                                                                                                                                                                                                                                                                                                                                                                                                                                                                                                                                                                                                                                                                                                                                                                                                                                                                                                                                                                       | Free-Standing Sq. Ft.<br>Total Allowed: <u>67.2</u> Sq. Ft.<br>Side of bisilding<br><u>a contact for further informations</u><br>sign. Attach a sketch, to scale, of proposed<br>showing: abutting streets, alleys, easements,<br>gns and required setbacks. <u>A SEPARATE</u>                  |
| COMMENTS: <u>Install</u> Si<br><i>This sign permit may be so</i><br><b>NOTE:</b> No sign may exceed 300 square<br>and existing signage including types, din<br>driveways, encroachments, property line<br><b>PERMIT FROM THE BUILDING D</b>  | Sq. Ft.<br>1 Existing: Sq. Ft.<br>9 B to Hwy 6+ 50<br>Sq. Ft.<br>9 B to Hwy 6+ 50<br>Sq. Ft.<br>9 Sq. Ft.<br>9 Sq | Free-Standing Sq. Ft.<br>Total Allowed: <u>67.2</u> Sq. Ft.<br>Side of bisilding<br><u>a contact for further informations</u><br>sign. Attach a sketch, to scale, of proposed<br>showing: abutting streets, alleys, easements,<br>gns and required setbacks. <u>A SEPARATE</u><br>rate.         |
| COMMENTS: <u>Install</u> Si<br><i>Hus trian permit may be so</i><br><b>NOTE:</b> No sign may exceed 300 square<br>and existing signage including types, din<br>driveways, encroachments, property line<br><b>PERMIT FROM THE BUILDING D</b>  | Sq. Ft.<br>1 Existing: Sq. Ft.<br>9 B to Hwy 6+ 50<br>Sq. Ft.<br>9 B to Hwy 6+ 50<br>Sq. Ft.<br>9 Sq. Ft.<br>9 Sq | Free-Standing Sq. Ft.<br>Total Allowed: <u>67.2</u> Sq. Ft.<br><u>Side of bisilding</u><br><u>ac contact for further informations</u><br>sign. Attach a sketch, to scale, of proposed<br>showing: abutting streets, alleys, easements,<br>gns and required setbacks. <u>A SEPARATE</u><br>rate. |