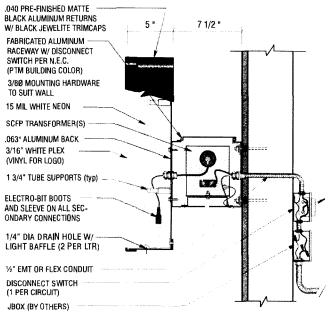

RACEWAYS - PAINTED SHERWIN WILLIAMS SW-6053 "REDDENED EARTH" <u>LTR RETURNS</u> - PAINTED SHERWIN WILLIAMS SW-6352 "Soft Apricot" ( LOGO RETURNS BLACK)

3/16" WHITE PLEXI

BLACK

WHITE NEON

SECTION @ NEON CHANNEL LTR- RCWY