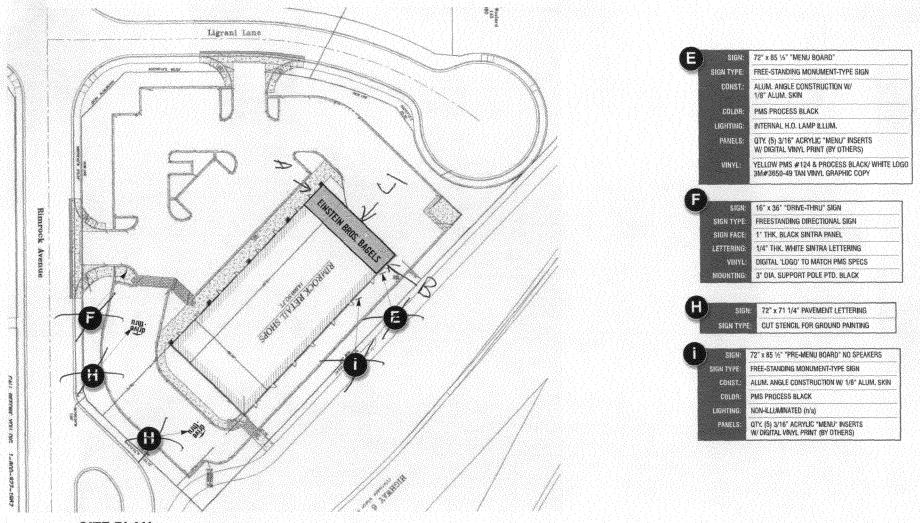

٤

.

SITE PLAN SCALE: N.T.S.

|                       |                                          | This is an original consultished drawing presied by                                                      | Rev1 3/22/10 Add Pre, Logo w/ drivethru sign, site plan, etc., amw                                                | LOCATION                 | DRAWN BY: SMW     | SCALE: AS NOTED                                                                                                |
|-----------------------|------------------------------------------|----------------------------------------------------------------------------------------------------------|-------------------------------------------------------------------------------------------------------------------|--------------------------|-------------------|----------------------------------------------------------------------------------------------------------------|
|                       | AWNING & SIGN CONTRACTORS                | Awning & Sign Contractors. It is submitted for your<br>exclusive use, in connection with a project being | P Rev2 3/24/10 Re-position/ new layout "DT", add sign, notes smw.                                                 | Einstein Bros. Bagels    | DRAWN: 3/15/10    | SALES: RZ                                                                                                      |
| EINSTEIN BROS: BAGELS | 110 North Public Square, Suite 2-5       | planned. It is not to be shown to anyone outside your                                                    | Rev4 4/07/10 Sign on raceways, code, paint colors                                                                 | ATAC Dimensionals Area   | DWG# Grand Juncti | ion CO Rimrock R7                                                                                              |
|                       | Angua, in 46rbs                          | or exhibited in any tashion. This drawing is the                                                         | Rev5 4/13/10 Remove tagline pans. Signs on raceways (band) smw<br>Rev6 4/20/10 Awning graphics, Re-Position signs | Grand Junction, CO 81505 |                   | Construction of the second |
|                       | C PH: (Jas) 665-1521 FAX. (677) 622-7720 | property of Awning & Sign Contractors.                                                                   | Rev7 4/26/10 Remove all awnings except "drive-thru"                                                               |                          | JUGH: 2203        | - 2011 65 174                                                                                                  |