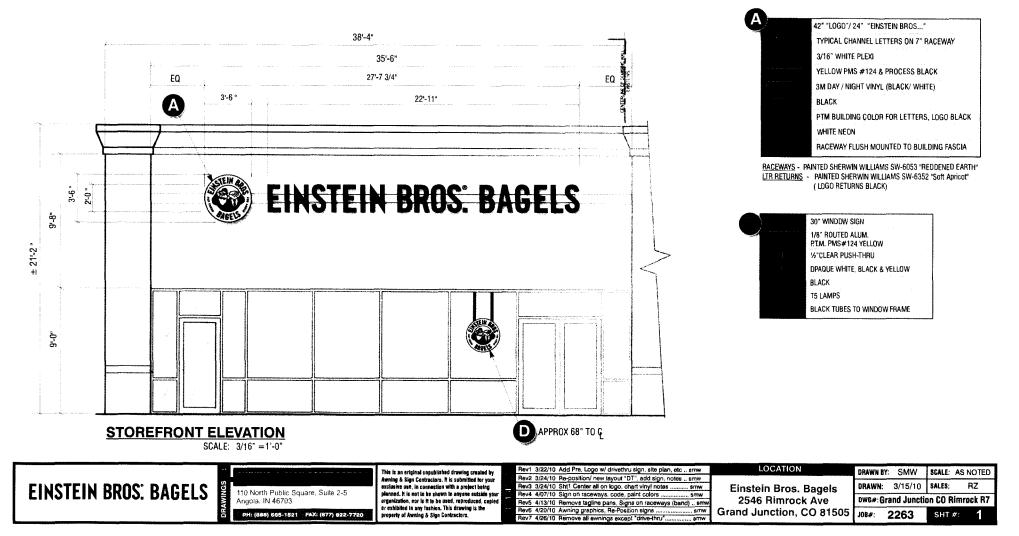

The storefront is 40' wide front and back which allows for 80 square feet of signage.

> The red stripe where all raceway mounted channel letters are mounted is 8 1/2" high,

> The red stripe is Sherwin Williams SW-6053 "Reddened Earth" color.

> The wall brown block wall surface is SW-6352 "Soft Apricot" color.

.

> The wall surface is 56" above and below the red stripe.

|                                                                                                                                                                                                                                              | B                                                                                                                                                                                                                                                                                                                                                                                                                                                                                                                                                                                                                                                                                                                                                                                                                                                                                                                                                                                                                                                                                                                                                                                                                                                                                                                                                                                                                                                                                                                                                                                                                                                                                                                                                                                                                                                                                                                                                                                                                                                                                                                                                                                                                                                                                                                                                                                                                                                                                                              |                                                                                                                                                                                                                                                                                                 |
|----------------------------------------------------------------------------------------------------------------------------------------------------------------------------------------------------------------------------------------------|----------------------------------------------------------------------------------------------------------------------------------------------------------------------------------------------------------------------------------------------------------------------------------------------------------------------------------------------------------------------------------------------------------------------------------------------------------------------------------------------------------------------------------------------------------------------------------------------------------------------------------------------------------------------------------------------------------------------------------------------------------------------------------------------------------------------------------------------------------------------------------------------------------------------------------------------------------------------------------------------------------------------------------------------------------------------------------------------------------------------------------------------------------------------------------------------------------------------------------------------------------------------------------------------------------------------------------------------------------------------------------------------------------------------------------------------------------------------------------------------------------------------------------------------------------------------------------------------------------------------------------------------------------------------------------------------------------------------------------------------------------------------------------------------------------------------------------------------------------------------------------------------------------------------------------------------------------------------------------------------------------------------------------------------------------------------------------------------------------------------------------------------------------------------------------------------------------------------------------------------------------------------------------------------------------------------------------------------------------------------------------------------------------------------------------------------------------------------------------------------------------------|-------------------------------------------------------------------------------------------------------------------------------------------------------------------------------------------------------------------------------------------------------------------------------------------------|
| Grand Junction         COLORADO         Public Works & Planning Department         250 North 5 <sup>th</sup> Street, Grand Junction CO A         Tel: (970) 244-1430                                                                         |                                                                                                                                                                                                                                                                                                                                                                                                                                                                                                                                                                                                                                                                                                                                                                                                                                                                                                                                                                                                                                                                                                                                                                                                                                                                                                                                                                                                                                                                                                                                                                                                                                                                                                                                                                                                                                                                                                                                                                                                                                                                                                                                                                                                                                                                                                                                                                                                                                                                                                                | Bldg Permit No.Date Submitted $5 : 0 : 0$ Fee \$ $5 : 0 : 0$ Zone $C : 2$                                                                                                                                                                                                                       |
| BUSINESS NAME _ Einstien                                                                                                                                                                                                                     | 103-37-015CONTRACTORBros, BrackLICENSE NO.209MrockAddress3/83LICTELEPHONE NO.CONTACT PERSON                                                                                                                                                                                                                                                                                                                                                                                                                                                                                                                                                                                                                                                                                                                                                                                                                                                                                                                                                                                                                                                                                                                                                                                                                                                                                                                                                                                                                                                                                                                                                                                                                                                                                                                                                                                                                                                                                                                                                                                                                                                                                                                                                                                                                                                                                                                                                                                                                    |                                                                                                                                                                                                                                                                                                 |
| <ul> <li>[X] 1. FLUSH WALL</li> <li>[J] 2. ROOF</li> <li>[] 3. FREE-STANDING</li> <li>[] 4. PROJECTING</li> <li>[] 5. OFF-PREMISE</li> </ul>                                                                                                 | 2 Square Feet per Linear Foot of Building Fac<br>2 Square Feet per Linear Foot of Building Fac<br>2 Traffic Lanes - 0.75 Square Feet x Street Fro<br>4 or more Traffic Lanes - 1.5 Square Feet x St<br>0.5 Square Feet per each Linear Foot of Build<br>See #3 Spacing Requirements; Not > 300 Square                                                                                                                                                                                                                                                                                                                                                                                                                                                                                                                                                                                                                                                                                                                                                                                                                                                                                                                                                                                                                                                                                                                                                                                                                                                                                                                                                                                                                                                                                                                                                                                                                                                                                                                                                                                                                                                                                                                                                                                                                                                                                                                                                                                                          | ade<br>ontage<br>reet Frontage<br>ing Facade                                                                                                                                                                                                                                                    |
| [ ] Externally Illuminated<br>(1 - 5) Area of Proposed Sign:                                                                                                                                                                                 | [ X Internally Illuminated                                                                                                                                                                                                                                                                                                                                                                                                                                                                                                                                                                                                                                                                                                                                                                                                                                                                                                                                                                                                                                                                                                                                                                                                                                                                                                                                                                                                                                                                                                                                                                                                                                                                                                                                                                                                                                                                                                                                                                                                                                                                                                                                                                                                                                                                                                                                                                                                                                                                                     | [ ] Non-Illuminated                                                                                                                                                                                                                                                                             |
| <ul> <li>(1,2,4) Building Façade: <u>38'4'</u></li> <li>(1 - 4) Street Frontage: <u>3660</u></li> <li>(2 - 5) Height to Top of Sign: <u>76</u></li> <li>(5) Distance to Nearest Existing</li> </ul>                                          | Linear FeetBuilding Façade DirectionLinear FeetName of Street: $1'\pm$ FeetClearance to Grade:                                                                                                                                                                                                                                                                                                                                                                                                                                                                                                                                                                                                                                                                                                                                                                                                                                                                                                                                                                                                                                                                                                                                                                                                                                                                                                                                                                                                                                                                                                                                                                                                                                                                                                                                                                                                                                                                                                                                                                                                                                                                                                                                                                                                                                                                                                                                                                                                                 | North South East West                                                                                                                                                                                                                                                                           |
| EXISTING SIGNAGE TYPE & SQUA                                                                                                                                                                                                                 | ARE FOOTAGE:                                                                                                                                                                                                                                                                                                                                                                                                                                                                                                                                                                                                                                                                                                                                                                                                                                                                                                                                                                                                                                                                                                                                                                                                                                                                                                                                                                                                                                                                                                                                                                                                                                                                                                                                                                                                                                                                                                                                                                                                                                                                                                                                                                                                                                                                                                                                                                                                                                                                                                   | FOR OFFICE USE ONLY                                                                                                                                                                                                                                                                             |
| Sign(A)                                                                                                                                                                                                                                      | <u>ちき, ひぢ</u> Sq. Ft. Signag                                                                                                                                                                                                                                                                                                                                                                                                                                                                                                                                                                                                                                                                                                                                                                                                                                                                                                                                                                                                                                                                                                                                                                                                                                                                                                                                                                                                                                                                                                                                                                                                                                                                                                                                                                                                                                                                                                                                                                                                                                                                                                                                                                                                                                                                                                                                                                                                                                                                                   | e Allowed on Parcel for ROW: King 61 50                                                                                                                                                                                                                                                         |
| •                                                                                                                                                                                                                                            | Sq. Ft. 1.15X 2                                                                                                                                                                                                                                                                                                                                                                                                                                                                                                                                                                                                                                                                                                                                                                                                                                                                                                                                                                                                                                                                                                                                                                                                                                                                                                                                                                                                                                                                                                                                                                                                                                                                                                                                                                                                                                                                                                                                                                                                                                                                                                                                                                                                                                                                                                                                                                                                                                                                                                | 19'4" - 100                                                                                                                                                                                                                                                                                     |
|                                                                                                                                                                                                                                              | •q                                                                                                                                                                                                                                                                                                                                                                                                                                                                                                                                                                                                                                                                                                                                                                                                                                                                                                                                                                                                                                                                                                                                                                                                                                                                                                                                                                                                                                                                                                                                                                                                                                                                                                                                                                                                                                                                                                                                                                                                                                                                                                                                                                                                                                                                                                                                                                                                                                                                                                             | 38'4" Building <u>67.2</u> Sq. Ft.                                                                                                                                                                                                                                                              |
|                                                                                                                                                                                                                                              | Sq. Ft.                                                                                                                                                                                                                                                                                                                                                                                                                                                                                                                                                                                                                                                                                                                                                                                                                                                                                                                                                                                                                                                                                                                                                                                                                                                                                                                                                                                                                                                                                                                                                                                                                                                                                                                                                                                                                                                                                                                                                                                                                                                                                                                                                                                                                                                                                                                                                                                                                                                                                                        | Free-Standing Sq. Ft.                                                                                                                                                                                                                                                                           |
| Tota                                                                                                                                                                                                                                         |                                                                                                                                                                                                                                                                                                                                                                                                                                                                                                                                                                                                                                                                                                                                                                                                                                                                                                                                                                                                                                                                                                                                                                                                                                                                                                                                                                                                                                                                                                                                                                                                                                                                                                                                                                                                                                                                                                                                                                                                                                                                                                                                                                                                                                                                                                                                                                                                                                                                                                                |                                                                                                                                                                                                                                                                                                 |
| COMMENTS: Install SI                                                                                                                                                                                                                         | Sq. Ft.                                                                                                                                                                                                                                                                                                                                                                                                                                                                                                                                                                                                                                                                                                                                                                                                                                                                                                                                                                                                                                                                                                                                                                                                                                                                                                                                                                                                                                                                                                                                                                                                                                                                                                                                                                                                                                                                                                                                                                                                                                                                                                                                                                                                                                                                                                                                                                                                                                                                                                        | Free-Standing Sq. Ft.<br>Total Allowed: <u>67.2</u> Sq. Ft.<br>Side of bisilding                                                                                                                                                                                                                |
| COMMENTS: <u>Install</u> Si<br><i>This trian permit may be so</i><br><b>NOTE:</b> No sign may exceed 300 square<br>and existing signage including types, din<br>driveways, encroachments, property line<br><b>PERMIT FROM THE BUILDING D</b> | Sq. Ft.<br>1 Existing: Sq. Ft.<br>$\sin(B)$ to Hwy 6+ 50                                                                                                                                                                                                                                                                                                                                                                                                                                                                                                                                                                                                                                                                                                                                                                                                                                                                                                                                                                                                                                                                                                                                                                                                                                                                                                                                                                                                                                                                                                                                                                                                                                                                                                                                                                                                                                                                                                                                                                                                                                                                                                                                                                                                                                                                                                                                                                                                                                                       | Free-Standing Sq. Ft.<br>Total Allowed: <u>67.2</u> Sq. Ft.<br>Side of bisilding<br><u>a contact for further informations</u><br>sign. Attach a sketch, to scale, of proposed<br>showing: abutting streets, alleys, easements,<br>gns and required setbacks. <u>A SEPARATE</u>                  |
| COMMENTS: <u>Install</u> Si<br><i>This sign permit may be so</i><br><b>NOTE:</b> No sign may exceed 300 square<br>and existing signage including types, din<br>driveways, encroachments, property line<br><b>PERMIT FROM THE BUILDING D</b>  | Sq. Ft.<br>1 Existing: Sq. Ft.<br>9 B to Hwy 6+ 50<br>Sq. Ft.<br>9 B to Hwy 6+ 50<br>Sq. Ft.<br>9 Sq. Ft.<br>9 Sq | Free-Standing Sq. Ft.<br>Total Allowed: <u>67.2</u> Sq. Ft.<br>Side of bisilding<br><u>a contact for further informations</u><br>sign. Attach a sketch, to scale, of proposed<br>showing: abutting streets, alleys, easements,<br>gns and required setbacks. <u>A SEPARATE</u><br>rate.         |
| COMMENTS: <u>Install</u> Si<br><i>Hus trian permit may be so</i><br><b>NOTE:</b> No sign may exceed 300 square<br>and existing signage including types, din<br>driveways, encroachments, property line<br><b>PERMIT FROM THE BUILDING D</b>  | Sq. Ft.<br>1 Existing: Sq. Ft.<br>9 B to Hwy 6+ 50<br>Sq. Ft.<br>9 B to Hwy 6+ 50<br>Sq. Ft.<br>9 Sq. Ft.<br>9 Sq | Free-Standing Sq. Ft.<br>Total Allowed: <u>67.2</u> Sq. Ft.<br><u>Side of bisilding</u><br><u>ac contact for further informations</u><br>sign. Attach a sketch, to scale, of proposed<br>showing: abutting streets, alleys, easements,<br>gns and required setbacks. <u>A SEPARATE</u><br>rate. |

B

42" "LOGO"/ 24" "EINSTEIN BROS ..." TYPICAL CHANNEL LETTERS ON 7" RACEWAY

YELLOW PMS #124 & PROCESS BLACK 3M DAY / NIGHT VINYL (BLACK/ WHITE)

PTM BUILDING COLOR FOR LETTERS, LOGO BLACK

RACEWAY FLUSH MOUNTED TO BUILDING FASCIA

RACEWAYS - PAINTED SHERWIN WILLIAMS SW-6053 "REDDENED EARTH" <u>LTR RETURNS</u> - PAINTED SHERWIN WILLIAMS SW-6352 "Soft Apricot" ( LOGO RETURNS BLACK)

3/16" WHITE PLEXI

BLACK

WHITE NEON

SECTION @ NEON CHANNEL LTR- RCWY