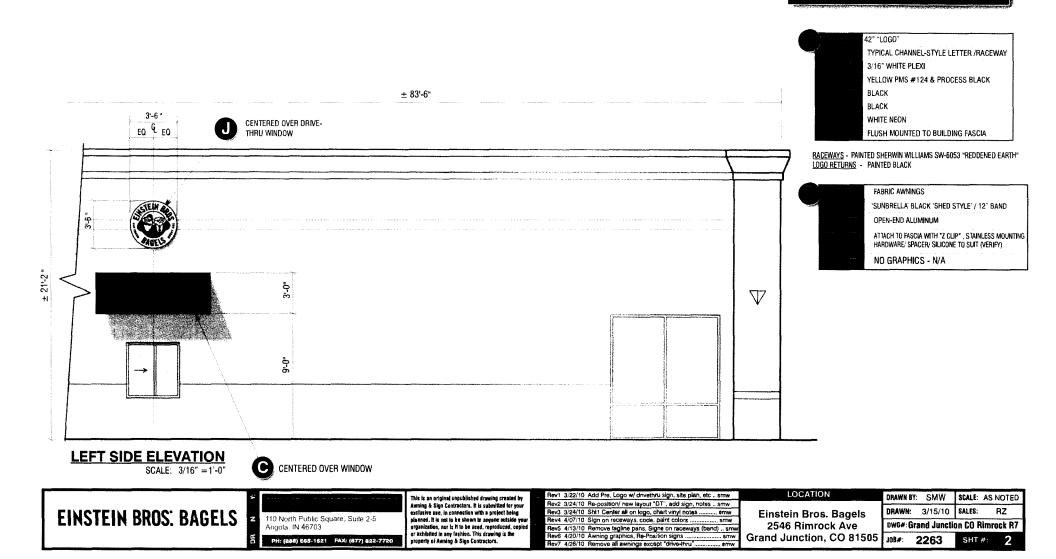

The storefront is 40' wide front and back which allows for 80 square feet of signage.

> The red stripe where all raceway mounted channel letters are mounted is 8 1/2" high,

> The red stripe is Sherwin Williams SW-6053 "Reddened Earth" color.

> The wall brown block wall surface is SW-6352 "Soft Apricot" color.

.

> The wall surface is 56" above and below the red stripe.

|                                                                                                                                                                                                                                              | B                                                                                                                                                                                                                                                                                                                                                                                                                                                                                                                                                                                                                                                                                                                                                                                                                                                                                                                                                                                                                                                                                                                                                                                                                                                                                                                                                                                                                                                                                                                                                                                                                                                                                                                                                                                                                                                                                                                                                                                                                                                                                                                                                                                                                                                                                                                                                                                                                                                                                                              |                                                                                                                                                                                                                                                                                                 |
|----------------------------------------------------------------------------------------------------------------------------------------------------------------------------------------------------------------------------------------------|----------------------------------------------------------------------------------------------------------------------------------------------------------------------------------------------------------------------------------------------------------------------------------------------------------------------------------------------------------------------------------------------------------------------------------------------------------------------------------------------------------------------------------------------------------------------------------------------------------------------------------------------------------------------------------------------------------------------------------------------------------------------------------------------------------------------------------------------------------------------------------------------------------------------------------------------------------------------------------------------------------------------------------------------------------------------------------------------------------------------------------------------------------------------------------------------------------------------------------------------------------------------------------------------------------------------------------------------------------------------------------------------------------------------------------------------------------------------------------------------------------------------------------------------------------------------------------------------------------------------------------------------------------------------------------------------------------------------------------------------------------------------------------------------------------------------------------------------------------------------------------------------------------------------------------------------------------------------------------------------------------------------------------------------------------------------------------------------------------------------------------------------------------------------------------------------------------------------------------------------------------------------------------------------------------------------------------------------------------------------------------------------------------------------------------------------------------------------------------------------------------------|-------------------------------------------------------------------------------------------------------------------------------------------------------------------------------------------------------------------------------------------------------------------------------------------------|
| Grand Junction         COLORADO         Public Works & Planning Department         250 North 5 <sup>th</sup> Street, Grand Junction CO A         Tel: (970) 244-1430                                                                         |                                                                                                                                                                                                                                                                                                                                                                                                                                                                                                                                                                                                                                                                                                                                                                                                                                                                                                                                                                                                                                                                                                                                                                                                                                                                                                                                                                                                                                                                                                                                                                                                                                                                                                                                                                                                                                                                                                                                                                                                                                                                                                                                                                                                                                                                                                                                                                                                                                                                                                                | Bldg Permit No.Date Submitted $5 : 0 : 0$ Fee \$ $5 : 0 : 0$ Zone $C : 2$                                                                                                                                                                                                                       |
| BUSINESS NAME _ Einstien                                                                                                                                                                                                                     | 103-37-015CONTRACTORBros, BrackLICENSE NO.209MrockAddress3/83LICTELEPHONE NO.CONTACT PERSON                                                                                                                                                                                                                                                                                                                                                                                                                                                                                                                                                                                                                                                                                                                                                                                                                                                                                                                                                                                                                                                                                                                                                                                                                                                                                                                                                                                                                                                                                                                                                                                                                                                                                                                                                                                                                                                                                                                                                                                                                                                                                                                                                                                                                                                                                                                                                                                                                    |                                                                                                                                                                                                                                                                                                 |
| <ul> <li>[X] 1. FLUSH WALL</li> <li>[J] 2. ROOF</li> <li>[] 3. FREE-STANDING</li> <li>[] 4. PROJECTING</li> <li>[] 5. OFF-PREMISE</li> </ul>                                                                                                 | 2 Square Feet per Linear Foot of Building Fac<br>2 Square Feet per Linear Foot of Building Fac<br>2 Traffic Lanes - 0.75 Square Feet x Street Fro<br>4 or more Traffic Lanes - 1.5 Square Feet x St<br>0.5 Square Feet per each Linear Foot of Build<br>See #3 Spacing Requirements; Not > 300 Square                                                                                                                                                                                                                                                                                                                                                                                                                                                                                                                                                                                                                                                                                                                                                                                                                                                                                                                                                                                                                                                                                                                                                                                                                                                                                                                                                                                                                                                                                                                                                                                                                                                                                                                                                                                                                                                                                                                                                                                                                                                                                                                                                                                                          | ade<br>ontage<br>reet Frontage<br>ing Facade                                                                                                                                                                                                                                                    |
| [ ] Externally Illuminated<br>(1 - 5) Area of Proposed Sign:                                                                                                                                                                                 | [ X Internally Illuminated                                                                                                                                                                                                                                                                                                                                                                                                                                                                                                                                                                                                                                                                                                                                                                                                                                                                                                                                                                                                                                                                                                                                                                                                                                                                                                                                                                                                                                                                                                                                                                                                                                                                                                                                                                                                                                                                                                                                                                                                                                                                                                                                                                                                                                                                                                                                                                                                                                                                                     | [ ] Non-Illuminated                                                                                                                                                                                                                                                                             |
| <ul> <li>(1,2,4) Building Façade: <u>38'4'</u></li> <li>(1 - 4) Street Frontage: <u>3660</u></li> <li>(2 - 5) Height to Top of Sign: <u>76</u></li> <li>(5) Distance to Nearest Existing</li> </ul>                                          | Linear FeetBuilding Façade DirectionLinear FeetName of Street: $1'\pm$ FeetClearance to Grade:                                                                                                                                                                                                                                                                                                                                                                                                                                                                                                                                                                                                                                                                                                                                                                                                                                                                                                                                                                                                                                                                                                                                                                                                                                                                                                                                                                                                                                                                                                                                                                                                                                                                                                                                                                                                                                                                                                                                                                                                                                                                                                                                                                                                                                                                                                                                                                                                                 | North South East West                                                                                                                                                                                                                                                                           |
| EXISTING SIGNAGE TYPE & SQUA                                                                                                                                                                                                                 | ARE FOOTAGE:                                                                                                                                                                                                                                                                                                                                                                                                                                                                                                                                                                                                                                                                                                                                                                                                                                                                                                                                                                                                                                                                                                                                                                                                                                                                                                                                                                                                                                                                                                                                                                                                                                                                                                                                                                                                                                                                                                                                                                                                                                                                                                                                                                                                                                                                                                                                                                                                                                                                                                   | FOR OFFICE USE ONLY                                                                                                                                                                                                                                                                             |
| Sign(A)                                                                                                                                                                                                                                      | <u>ちき, ひぢ</u> Sq. Ft. Signag                                                                                                                                                                                                                                                                                                                                                                                                                                                                                                                                                                                                                                                                                                                                                                                                                                                                                                                                                                                                                                                                                                                                                                                                                                                                                                                                                                                                                                                                                                                                                                                                                                                                                                                                                                                                                                                                                                                                                                                                                                                                                                                                                                                                                                                                                                                                                                                                                                                                                   | e Allowed on Parcel for ROW: King 61 50                                                                                                                                                                                                                                                         |
| •                                                                                                                                                                                                                                            | Sq. Ft. 1.15X 2                                                                                                                                                                                                                                                                                                                                                                                                                                                                                                                                                                                                                                                                                                                                                                                                                                                                                                                                                                                                                                                                                                                                                                                                                                                                                                                                                                                                                                                                                                                                                                                                                                                                                                                                                                                                                                                                                                                                                                                                                                                                                                                                                                                                                                                                                                                                                                                                                                                                                                | 19'4" - 100                                                                                                                                                                                                                                                                                     |
|                                                                                                                                                                                                                                              | •q                                                                                                                                                                                                                                                                                                                                                                                                                                                                                                                                                                                                                                                                                                                                                                                                                                                                                                                                                                                                                                                                                                                                                                                                                                                                                                                                                                                                                                                                                                                                                                                                                                                                                                                                                                                                                                                                                                                                                                                                                                                                                                                                                                                                                                                                                                                                                                                                                                                                                                             | 38'4" Building <u>67.2</u> Sq. Ft.                                                                                                                                                                                                                                                              |
|                                                                                                                                                                                                                                              | Sq. Ft.                                                                                                                                                                                                                                                                                                                                                                                                                                                                                                                                                                                                                                                                                                                                                                                                                                                                                                                                                                                                                                                                                                                                                                                                                                                                                                                                                                                                                                                                                                                                                                                                                                                                                                                                                                                                                                                                                                                                                                                                                                                                                                                                                                                                                                                                                                                                                                                                                                                                                                        | Free-Standing Sq. Ft.                                                                                                                                                                                                                                                                           |
| Tota                                                                                                                                                                                                                                         |                                                                                                                                                                                                                                                                                                                                                                                                                                                                                                                                                                                                                                                                                                                                                                                                                                                                                                                                                                                                                                                                                                                                                                                                                                                                                                                                                                                                                                                                                                                                                                                                                                                                                                                                                                                                                                                                                                                                                                                                                                                                                                                                                                                                                                                                                                                                                                                                                                                                                                                |                                                                                                                                                                                                                                                                                                 |
| COMMENTS: Install SI                                                                                                                                                                                                                         | Sq. Ft.                                                                                                                                                                                                                                                                                                                                                                                                                                                                                                                                                                                                                                                                                                                                                                                                                                                                                                                                                                                                                                                                                                                                                                                                                                                                                                                                                                                                                                                                                                                                                                                                                                                                                                                                                                                                                                                                                                                                                                                                                                                                                                                                                                                                                                                                                                                                                                                                                                                                                                        | Free-Standing Sq. Ft.<br>Total Allowed: <u>67.2</u> Sq. Ft.<br>Side of bisilding                                                                                                                                                                                                                |
| COMMENTS: <u>Install</u> Si<br><i>This trian permit may be so</i><br><b>NOTE:</b> No sign may exceed 300 square<br>and existing signage including types, din<br>driveways, encroachments, property line<br><b>PERMIT FROM THE BUILDING D</b> | Sq. Ft.<br>1 Existing: Sq. Ft.<br>$\sin(B)$ to Hwy 6+ 50                                                                                                                                                                                                                                                                                                                                                                                                                                                                                                                                                                                                                                                                                                                                                                                                                                                                                                                                                                                                                                                                                                                                                                                                                                                                                                                                                                                                                                                                                                                                                                                                                                                                                                                                                                                                                                                                                                                                                                                                                                                                                                                                                                                                                                                                                                                                                                                                                                                       | Free-Standing Sq. Ft.<br>Total Allowed: <u>67.2</u> Sq. Ft.<br>Side of bisilding<br><u>a contact for further informations</u><br>sign. Attach a sketch, to scale, of proposed<br>showing: abutting streets, alleys, easements,<br>gns and required setbacks. <u>A SEPARATE</u>                  |
| COMMENTS: <u>Install</u> Si<br><i>This sign permit may be so</i><br><b>NOTE:</b> No sign may exceed 300 square<br>and existing signage including types, din<br>driveways, encroachments, property line<br><b>PERMIT FROM THE BUILDING D</b>  | Sq. Ft.<br>1 Existing: Sq. Ft.<br>9 B to Hwy 6+ 50<br>Sq. Ft.<br>9 B to Hwy 6+ 50<br>Sq. Ft.<br>9 Sq. Ft.<br>9 Sq | Free-Standing Sq. Ft.<br>Total Allowed: <u>67.2</u> Sq. Ft.<br>Side of bisilding<br><u>a contact for further informations</u><br>sign. Attach a sketch, to scale, of proposed<br>showing: abutting streets, alleys, easements,<br>gns and required setbacks. <u>A SEPARATE</u><br>rate.         |
| COMMENTS: <u>Install</u> Si<br><i>Hus trian permit may be so</i><br><b>NOTE:</b> No sign may exceed 300 square<br>and existing signage including types, din<br>driveways, encroachments, property line<br><b>PERMIT FROM THE BUILDING D</b>  | Sq. Ft.<br>1 Existing: Sq. Ft.<br>9 B to Hwy 6+ 50<br>Sq. Ft.<br>9 B to Hwy 6+ 50<br>Sq. Ft.<br>9 Sq. Ft.<br>9 Sq | Free-Standing Sq. Ft.<br>Total Allowed: <u>67.2</u> Sq. Ft.<br><u>Side of bisilding</u><br><u>ac contact for further informations</u><br>sign. Attach a sketch, to scale, of proposed<br>showing: abutting streets, alleys, easements,<br>gns and required setbacks. <u>A SEPARATE</u><br>rate. |

B

42" "LOGO"/ 24" "EINSTEIN BROS ..." TYPICAL CHANNEL LETTERS ON 7" RACEWAY

YELLOW PMS #124 & PROCESS BLACK 3M DAY / NIGHT VINYL (BLACK/ WHITE)

PTM BUILDING COLOR FOR LETTERS, LOGO BLACK

RACEWAY FLUSH MOUNTED TO BUILDING FASCIA

RACEWAYS - PAINTED SHERWIN WILLIAMS SW-6053 "REDDENED EARTH" <u>LTR RETURNS</u> - PAINTED SHERWIN WILLIAMS SW-6352 "Soft Apricot" ( LOGO RETURNS BLACK)

3/16" WHITE PLEXI

BLACK

WHITE NEON

SECTION @ NEON CHANNEL LTR- RCWY