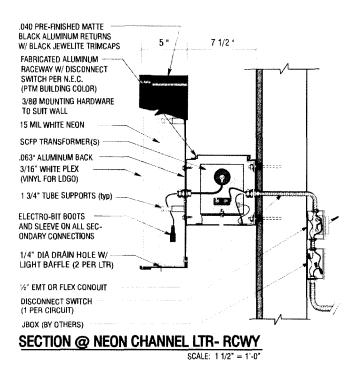

B

42" "LOGO"/ 24" "EINSTEIN BROS ..." TYPICAL CHANNEL LETTERS ON 7" RACEWAY

YELLOW PMS #124 & PROCESS BLACK 3M DAY / NIGHT VINYL (BLACK/ WHITE)

PTM BUILDING COLOR FOR LETTERS, LOGO BLACK

RACEWAY FLUSH MOUNTED TO BUILDING FASCIA

RACEWAYS - PAINTED SHERWIN WILLIAMS SW-6053 "REDDENED EARTH" <u>LTR RETURNS</u> - PAINTED SHERWIN WILLIAMS SW-6352 "Soft Apricot" ( LOGO RETURNS BLACK)

3/16" WHITE PLEXI

BLACK

WHITE NEON

SECTION @ NEON CHANNEL LTR- RCWY

|   | TEIN BAD                              |  |
|---|---------------------------------------|--|
|   | TAIL LAYOUT<br>SCALE: 3/4" = 1'-0"    |  |
| , | 00ntt. 0/4 - 1-0                      |  |
|   | 42" "LOGO"                            |  |
|   | TYPICAL CHANNEL-STYLE LETTER /RACEWAY |  |
|   | 3/16" WHITE PLEXI                     |  |
|   | YELLOW PMS #124 & PROCESS BLACK       |  |
|   | BLACK                                 |  |
|   | BLACK                                 |  |
|   | WHITE NEON                            |  |
|   | FLUSH MOUNTED TO BUILDING FASCIA      |  |

٠

- `

 $\underline{RACEWAYS}$  - PAINTED SHERWIN WILLIAMS SW-6053 "REDDENED EARTH"  $\underline{LOGO\ RETURNS}$  - PAINTED BLACK

| EINSTEIN BROS: BAGELS |                                        | This is an original unpublished drawing created by<br>Avening & Sign Contractors. It is submitted for your<br>exclusive use, in connection with a project being<br>plannet. It is not to be shown to anyone outside your<br>organization, nor is it to be used, reproduced, copied<br>analytic to the structure to the structure of the | Rev5 4/13/10 Remove tagline pans, Signs on raceways (band) smw | 2546 Rimrock Ave         | DRAWN: 3/15/10<br>BWG#:Grand Junct |                  |  |
|-----------------------|----------------------------------------|-----------------------------------------------------------------------------------------------------------------------------------------------------------------------------------------------------------------------------------------------------------------------------------------------------------------------------------------|----------------------------------------------------------------|--------------------------|------------------------------------|------------------|--|
|                       | PH: (868) 685-1521 FAX: (877) 622-7720 | or exhibited in any tashion. This drawing is the<br>property of Awning & Sign Contractors.                                                                                                                                                                                                                                              | Rev6 4/20/10 Awning graphics, Re-Position signs                | Grand Junction, CO 81505 | JOB#: 2263                         | sнт #: <b>13</b> |  |