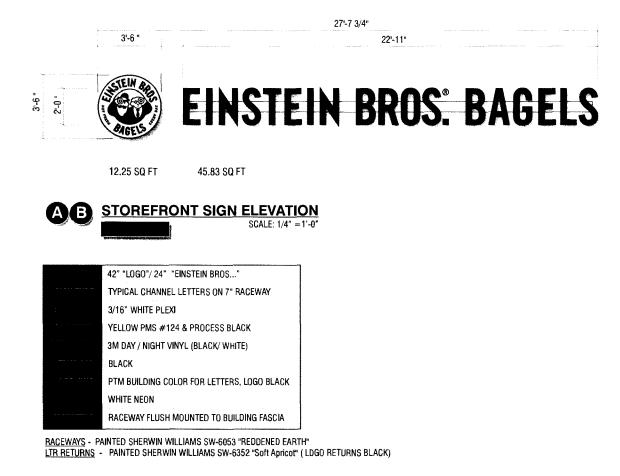

B

42" "LOGO"/ 24" "EINSTEIN BROS ..." TYPICAL CHANNEL LETTERS ON 7" RACEWAY

YELLOW PMS #124 & PROCESS BLACK 3M DAY / NIGHT VINYL (BLACK/ WHITE)

PTM BUILDING COLOR FOR LETTERS, LOGO BLACK

RACEWAY FLUSH MOUNTED TO BUILDING FASCIA

RACEWAYS - PAINTED SHERWIN WILLIAMS SW-6053 "REDDENED EARTH" <u>LTR RETURNS</u> - PAINTED SHERWIN WILLIAMS SW-6352 "Soft Apricot" ( LOGO RETURNS BLACK)

3/16" WHITE PLEXI

BLACK

WHITE NEON

SECTION @ NEON CHANNEL LTR- RCWY