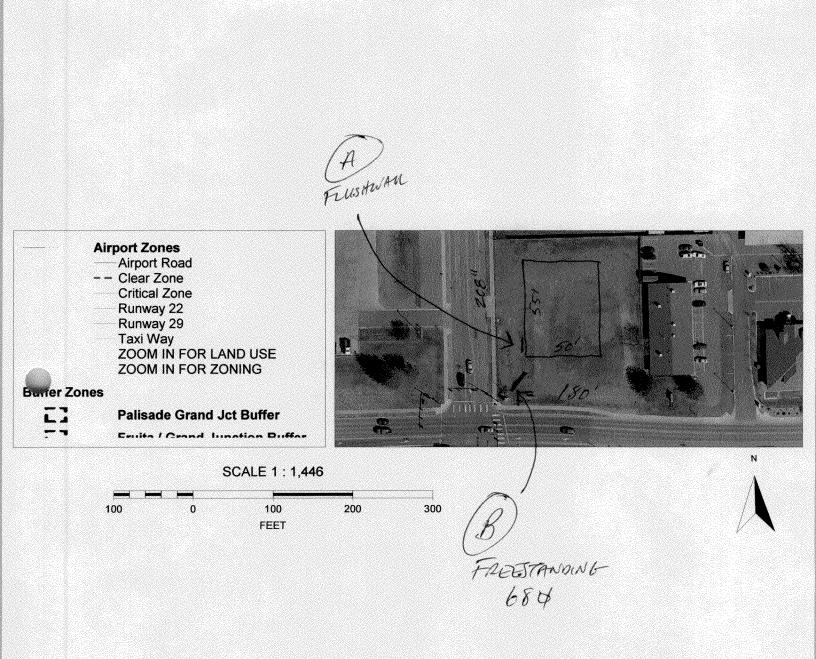

ç,

(Yellow: Neighborhood Services)

(Pink: Applicant)

. .

FUISH WAR (25'S RO SIDE) 184

| PMT-2011-599                                                                                                                                                                                 |                                                                                                                       |                                                       | B                                                                                                                                                   |
|----------------------------------------------------------------------------------------------------------------------------------------------------------------------------------------------|-----------------------------------------------------------------------------------------------------------------------|-------------------------------------------------------|-----------------------------------------------------------------------------------------------------------------------------------------------------|
| Grand Junction<br>COLORADO<br>ublic Works and Planning Department                                                                                                                            | Sign F<br>For Signs that D<br>a Buildin                                                                               | O NOT Requir                                          | t Date Submitted $\frac{12-6-10}{12-6-10}$<br>Fee \$ $\frac{12-6-10}{12-6-10}$<br>Zone $\frac{12-6-10}{12-6-10}$                                    |
| 250 North 5 <sup>th</sup> Street, Grand Junction CO 81501<br>Tel: (970) 244-1430 FAX (970) 256-4031                                                                                          |                                                                                                                       |                                                       | kept 36050<br>Uh # 6696                                                                                                                             |
| TAX SCHEDULE NO. 2445-03<br>BUSINESS NAME (1444-1404-74)<br>STREET ADDRESS 2552 F<br>PROPERTY OWNER 140474-00<br>OWNER ADDRESS SAME                                                          | PANTAIDIS<br>RCAD                                                                                                     | LICENSE NO<br>ADDRESS<br>TELEPHONE                    | DR BUD'S SIGNS<br>D. 200161<br>1040 PITILIN<br>= 245-7700<br>ERSON BUD PREUSS                                                                       |
| []         2. ROOF         2 Squar           []         3. PROJECTING         0.5 Squar           (1)         4. FREE-STANDING         2 Traffic                                             | re Feet per Linear F<br>re Feet per Linear F<br>uare Feet per each L<br>c Lanes - 0.75 Squa<br>pre Traffic Lanes - 1. | oot of Building<br>inear Foot of B<br>re Feet x Stree | Facade<br>Building Facade<br>et Frontage                                                                                                            |
| <ul> <li>[] Existing Externally or Internally Illus</li> <li>(1-4) Area of Proposed Sign: <u>EE</u></li> <li>(1-3) Building Façade: <u>5C</u></li> <li>(1) Shart E. Internal (BC)</li> </ul> | Square Feet<br>Linear Feet                                                                                            | Building Fa                                           | acade Direction: North South East West                                                                                                              |
| <ul> <li>(4) Street Frontage: <u>180</u></li> <li>2-4) Height to Top of Sign: <u>7</u></li> </ul>                                                                                            | Linear Feet<br>Feet                                                                                                   |                                                       | treet: $FRCAS$<br>to Grade: $GRAS \in \Theta$ Feet                                                                                                  |
|                                                                                                                                                                                              | Feet                                                                                                                  |                                                       | treet: <u>FACIAD</u><br>to Grade: <u>GNAVE</u> Feet<br>FOR OFFICE USE ONLY                                                                          |
| 2-4) Height to Top of Sign:                                                                                                                                                                  | FeetFOOTAGE:                                                                                                          | Clearance<br>Sq. Ft.                                  | to Grade: <u>GADE</u> Feet<br>FOR OFFICE USE ONLY<br>Signage Allowed on Parcel:                                                                     |
| 2-4) Height to Top of Sign:                                                                                                                                                                  | _ Feet FOOTAGE:                                                                                                       | Clearance<br>Sq. Ft.<br>Sq. Ft.<br>Sq. Ft.            | to Grade: <u>GRAVE</u> Feet<br>FOR OFFICE USE ONLY<br>Signage Allowed on Parcel:<br>Building <u>100</u> Sq. Ft.<br>Free-Standing <u>270</u> Sq. Ft. |
| 2-4) Height to Top of Sign:                                                                                                                                                                  | FootAGE:                                                                                                              | Clearance<br>Sq. Ft.<br>Sq. Ft.<br>Sq. Ft.<br>Sq. Ft. | to Grade: <u>GADE</u> Feet<br>FOR OFFICE USE ONLY<br>Signage Allowed on Parcel:<br>Building Sq. Ft.                                                 |

(Yellow: Neighborhood Services)

(Pink: Applicant)

B& OVEN ITEL

aton 1

ME MONMANT SIGN