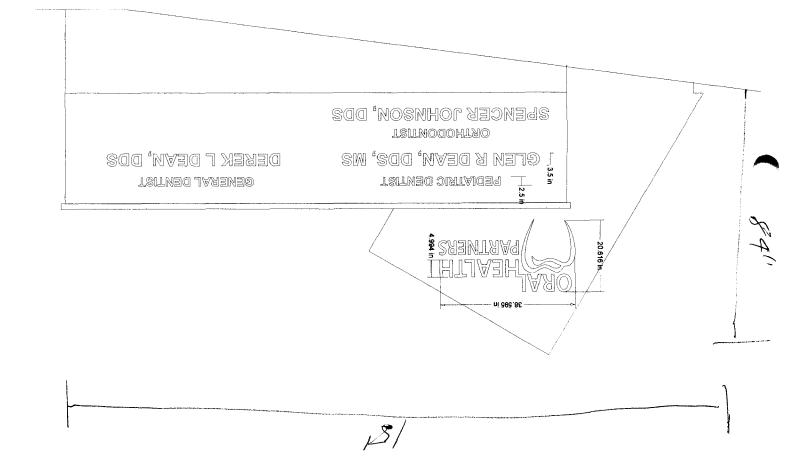

ç,

(Yellow: Neighborhood Services)

(Pink: Applicant)

. .

FUISH WAR (25'S RO SIDE) 184

| PMT-2011-599                                                                                                                                                                                 |                                                                                                                       |                                                       | B                                                                                                                                                   |
|----------------------------------------------------------------------------------------------------------------------------------------------------------------------------------------------|-----------------------------------------------------------------------------------------------------------------------|-------------------------------------------------------|-----------------------------------------------------------------------------------------------------------------------------------------------------|
| Grand Junction<br>COLORADO<br>ublic Works and Planning Department                                                                                                                            | Sign F<br>For Signs that D<br>a Buildin                                                                               | O NOT Requir                                          | t Date Submitted $\frac{12-6-10}{12-6-10}$<br>Fee \$ $\frac{12-6-10}{12-6-10}$<br>Zone $\frac{12-6-10}{12-6-10}$                                    |
| 250 North 5 <sup>th</sup> Street, Grand Junction CO 81501<br>Tel: (970) 244-1430 FAX (970) 256-4031                                                                                          |                                                                                                                       |                                                       | kept 36050<br>Uh # 6696                                                                                                                             |
| TAX SCHEDULE NO. 2445-03<br>BUSINESS NAME (1444-1404-74)<br>STREET ADDRESS 2552 F<br>PROPERTY OWNER 140474-00<br>OWNER ADDRESS SAME                                                          | PANTAIDIS<br>RCAD                                                                                                     | LICENSE NO<br>ADDRESS<br>TELEPHONE                    | DR BUD'S SIGNS<br>D. 200161<br>1040 PITILIN<br>= 245-7700<br>ERSON BUD PREUSS                                                                       |
| []         2. ROOF         2 Squar           []         3. PROJECTING         0.5 Squar           (1)         4. FREE-STANDING         2 Traffic                                             | re Feet per Linear F<br>re Feet per Linear F<br>uare Feet per each L<br>c Lanes - 0.75 Squa<br>pre Traffic Lanes - 1. | oot of Building<br>inear Foot of B<br>re Feet x Stree | Facade<br>Building Facade<br>et Frontage                                                                                                            |
| <ul> <li>[] Existing Externally or Internally Illus</li> <li>(1-4) Area of Proposed Sign: <u>EE</u></li> <li>(1-3) Building Façade: <u>5C</u></li> <li>(1) Shart E. Internal (BC)</li> </ul> | Square Feet<br>Linear Feet                                                                                            | Building Fa                                           | acade Direction: North South East West                                                                                                              |
| <ul> <li>(4) Street Frontage: <u>180</u></li> <li>2-4) Height to Top of Sign: <u>7</u></li> </ul>                                                                                            | Linear Feet<br>Feet                                                                                                   |                                                       | treet: $FRCAS$<br>to Grade: $GRAS \in \Theta$ Feet                                                                                                  |
|                                                                                                                                                                                              | Feet                                                                                                                  |                                                       | treet: <u>FACIAD</u><br>to Grade: <u>GNAVE</u> Feet<br>FOR OFFICE USE ONLY                                                                          |
| 2-4) Height to Top of Sign:                                                                                                                                                                  | FeetFOOTAGE:                                                                                                          | Clearance<br>Sq. Ft.                                  | to Grade: <u>GADE</u> Feet<br>FOR OFFICE USE ONLY<br>Signage Allowed on Parcel:                                                                     |
| 2-4) Height to Top of Sign:                                                                                                                                                                  | _ Feet FOOTAGE:                                                                                                       | Clearance<br>Sq. Ft.<br>Sq. Ft.<br>Sq. Ft.            | to Grade: <u>GRAVE</u> Feet<br>FOR OFFICE USE ONLY<br>Signage Allowed on Parcel:<br>Building <u>100</u> Sq. Ft.<br>Free-Standing <u>270</u> Sq. Ft. |
| 2-4) Height to Top of Sign:                                                                                                                                                                  | FootAGE:                                                                                                              | Clearance<br>Sq. Ft.<br>Sq. Ft.<br>Sq. Ft.<br>Sq. Ft. | to Grade: <u>GADE</u> Feet<br>FOR OFFICE USE ONLY<br>Signage Allowed on Parcel:<br>Building Sq. Ft.                                                 |

(Yellow: Neighborhood Services)

(Pink: Applicant)

B& OVEN ITEL

aton 1

ME MONMANT SIGN