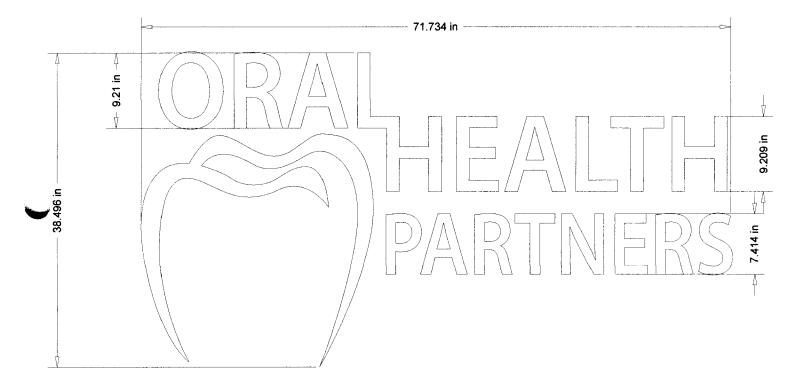

| PMT-2211-599                                                                                                                                                                                                                                                                                                                                                                          |                                                                                                                                                                                                                 | (D)                                                                                                                                                                                          |  |  |  |
|---------------------------------------------------------------------------------------------------------------------------------------------------------------------------------------------------------------------------------------------------------------------------------------------------------------------------------------------------------------------------------------|-----------------------------------------------------------------------------------------------------------------------------------------------------------------------------------------------------------------|----------------------------------------------------------------------------------------------------------------------------------------------------------------------------------------------|--|--|--|
| COLORADO<br>Public Works and Planning Department<br>250 North 5 <sup>th</sup> Street, Grand Junction CO 81501<br>Tel: (970) 244-1430 FAX (970) 256-4031                                                                                                                                                                                                                               | Sign Perm<br>For Signs that DO NOT Requ<br>a Building Permit                                                                                                                                                    |                                                                                                                                                                                              |  |  |  |
| <b>[ ] 2. ROOF</b> 2 Squa                                                                                                                                                                                                                                                                                                                                                             | TH       PANTALYS LICENSER         PANTALYS LICENSER       ADDRESS         PL       CONTACT         CONTACT       CONTACT         re Feet per Linear Foot of Buildir         re Feet per Linear Foot of Buildir | B <u>ICYO PITICIN</u><br>NE <u>245-7700</u><br>PERSON <u>BUID PARISS</u><br>ng Façade<br>ng Façade                                                                                           |  |  |  |
| <ul> <li>[] 3. PROJECTING</li> <li>0.5 Square Feet per each Linear Foot of Building Facade</li> <li>2 Traffic Lanes - 0.75 Square Feet x Street Frontage</li> <li>4 or more Traffic Lanes - 1.5 Square Feet x Street Frontage</li> <li>[] Existing Externally or Internally Illuminated – No Change in Electrical Service</li> <li>(1-4) Area of Proposed Sign:Square Feet</li> </ul> |                                                                                                                                                                                                                 |                                                                                                                                                                                              |  |  |  |
| <ul> <li>(1-3) Building Façade: <u>55'</u></li> <li>(4) Street Frontage: <u>208</u></li> <li>(2-4) Height to Top of Sign: <u>16</u></li> </ul>                                                                                                                                                                                                                                        | Linear Feet Name of                                                                                                                                                                                             | Facade Direction: North South Eas West<br>Street: <u>2-5/2 Po</u><br>ce to Grade: <u>13</u> Feet                                                                                             |  |  |  |
| EXISTING SIGNAGE TYPE & SQUARE                                                                                                                                                                                                                                                                                                                                                        | Sq. Ft.<br>Sq. Ft.<br>Sq. Ft.                                                                                                                                                                                   | FOR OFFICE USE ONLY         Signage Allowed on Parcel:         Building       110       Sq. Ft.         Free-Standing       156       Sq. Ft.         Total Allowed:       156       Sq. Ft. |  |  |  |
| <b>NOTE:</b> No sign may exceed 300 square f<br>proposed and existing signage including ty                                                                                                                                                                                                                                                                                            | eet. A separate sign permit is rec<br>pes, dimensions and lettering. Att<br>ents, property lines, distances from                                                                                                | quired for each sign. Attach a sketch, to scale, of<br>ach a plot plan, to scale, showing: abutting streets,<br>n existing buildings to proposed signs and required                          |  |  |  |