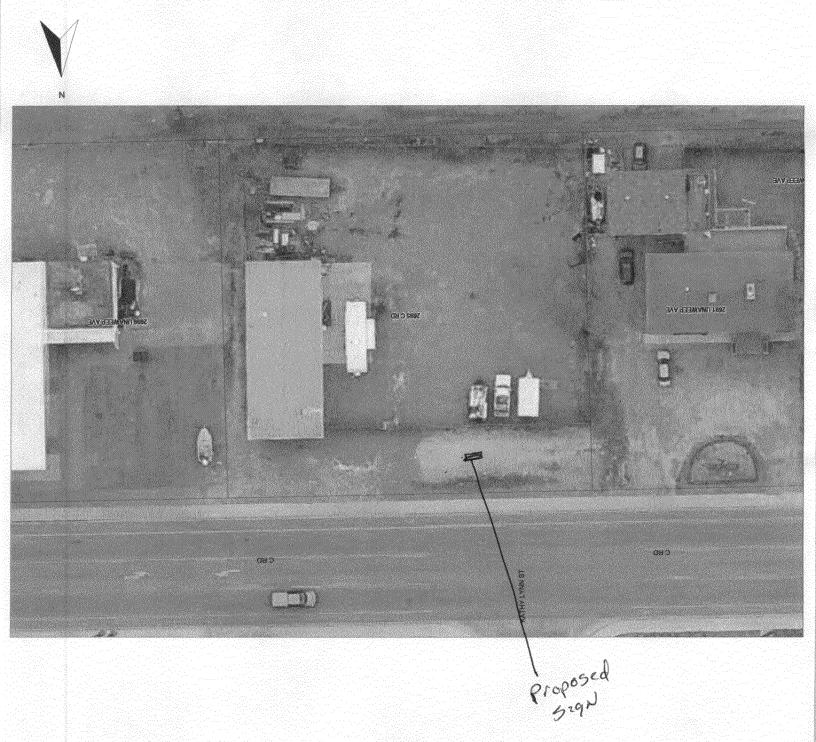

Public Works & Planning Department 250 North 5<sup>th</sup> Street, Grand Junction CO 81501 Tel: (970) 244-1430 FAX (970) 256-4031

| TAX SCHEDULE NO. 2945-241-05-062 CONTRACTOR PRIMIRY SIGNS BUSINESS NAME Solar Delot LICENSE NO. 200844  STREET ADDRESS 2695 C ROAD / WARRYADDRESS 395 Findian Red PROPERTY OWNER TCC Enterplaces TELEPHONE NO. 242-7446  OWNER ADDRESS SAME CONTACT PERSON MARTIN                                                                                                                                                                                                                                               |                                                                                                                                                                                                                                                                                                                                                                                                                                                                                                                                                                                                |                                                                                                                                                                                                                                                                                  |  |  |  |
|-----------------------------------------------------------------------------------------------------------------------------------------------------------------------------------------------------------------------------------------------------------------------------------------------------------------------------------------------------------------------------------------------------------------------------------------------------------------------------------------------------------------|------------------------------------------------------------------------------------------------------------------------------------------------------------------------------------------------------------------------------------------------------------------------------------------------------------------------------------------------------------------------------------------------------------------------------------------------------------------------------------------------------------------------------------------------------------------------------------------------|----------------------------------------------------------------------------------------------------------------------------------------------------------------------------------------------------------------------------------------------------------------------------------|--|--|--|
| [ ] 1. FLUSH WALL       2 Square Feet per Linear Foot of Building Facade         [ ] 2. ROOF       2 Square Feet per Linear Foot of Building Facade         [ ] 3. FREE-STANDING       2 Traffic Lanes - 0.75 Square Feet x Street Frontage         4 or more Traffic Lanes - 1.5 Square Feet x Street Frontage         [ ] 4. PROJECTING       0.5 Square Feet per each Linear Foot of Building Facade         [ ] 5. OFF-PREMISE       See #3 Spacing Requirements; Not > 300 Square Feet or < 15 Square Feet |                                                                                                                                                                                                                                                                                                                                                                                                                                                                                                                                                                                                |                                                                                                                                                                                                                                                                                  |  |  |  |
| [ ] Externally Illuminated                                                                                                                                                                                                                                                                                                                                                                                                                                                                                      | X Internally Illuminated                                                                                                                                                                                                                                                                                                                                                                                                                                                                                                                                                                       | [ ] Non-Illuminated                                                                                                                                                                                                                                                              |  |  |  |
| Area of Proposed Sign: 24 Square Feet  (1,2,4) Building Façade: 32 Linear Feet Building Façade Direction: North  (1 - 4) Street Frontage: 150 Linear Feet Name of Street: Clearance to Grade: Feet  (2 - 5) Height to Top of Sign: 25 Feet Clearance to Grade: Feet  (5) Distance to Nearest Existing Off-Premise Sign: Feet                                                                                                                                                                                    |                                                                                                                                                                                                                                                                                                                                                                                                                                                                                                                                                                                                |                                                                                                                                                                                                                                                                                  |  |  |  |
| EXISTING SIGNAGE TYPE & SQUAR                                                                                                                                                                                                                                                                                                                                                                                                                                                                                   | E FOOTAGE:                                                                                                                                                                                                                                                                                                                                                                                                                                                                                                                                                                                     | FOR OFFICE USE ONLY                                                                                                                                                                                                                                                              |  |  |  |
| •                                                                                                                                                                                                                                                                                                                                                                                                                                                                                                               | Sq. Ft.                                                                                                                                                                                                                                                                                                                                                                                                                                                                                                                                                                                        | Signage Allowed on Parcel for ROW:                                                                                                                                                                                                                                               |  |  |  |
|                                                                                                                                                                                                                                                                                                                                                                                                                                                                                                                 |                                                                                                                                                                                                                                                                                                                                                                                                                                                                                                                                                                                                |                                                                                                                                                                                                                                                                                  |  |  |  |
|                                                                                                                                                                                                                                                                                                                                                                                                                                                                                                                 | Sa. Ft. 1                                                                                                                                                                                                                                                                                                                                                                                                                                                                                                                                                                                      | Building G 1 Sa. Ft.                                                                                                                                                                                                                                                             |  |  |  |
|                                                                                                                                                                                                                                                                                                                                                                                                                                                                                                                 | Sq. Ft.                                                                                                                                                                                                                                                                                                                                                                                                                                                                                                                                                                                        | Building <u>69</u> Sq. Ft.  Free-Standing 1/2.5 Sq. Ft                                                                                                                                                                                                                           |  |  |  |
| Total Ex                                                                                                                                                                                                                                                                                                                                                                                                                                                                                                        | Sq. Ft.                                                                                                                                                                                                                                                                                                                                                                                                                                                                                                                                                                                        | Free-Standing 1/2.5 Sq. Ft.  Total Allowed: 1/2.5 Sq. Ft.                                                                                                                                                                                                                        |  |  |  |
| COMMENTS: Le cice  The many thought and put to Coo  NOTE: No sign may exceed 300 square fee and existing signage including types, dimen                                                                                                                                                                                                                                                                                                                                                                         | Sq. Ft.  Sq. Ft. | Free-Standing 1/2.5 Sq. Ft.  Total Allowed: 1/2.5 Sq. Ft.  New Pole Sign  act Cooffer further further further for each sign. Attach a sketch, to scale, of proposed in, to scale, showing: abutting streets, alleys, easements, proposed signs and required setbacks. A SEPARATE |  |  |  |

| Bldg Permit No  |     |
|-----------------|-----|
| Date Submitted  |     |
| Fee \$ 5 av     | _   |
| Zone <u>C-/</u> | *** |
|                 |     |

| TAX SCHEDULE NO. 2945-261-05-002 CONTRACTOR Memier 5 cg S  BUSINESS NAME Human Real Estate LICENSE NO. 200844  STREET ADDRESS 2695 C1200d / Unaway ADDRESS 395 Indian Real  PROPERTY OWNER JCC Enterprises TELEPHONE NO. 242-7446  OWNER ADDRESS 5AME CONTACT PERSON MANTIN                                                                                                                                                                                                                                                                                                                                                                                                                                                                                                                                                                                                                                                                                                                                                                                                                                                                                                                                                                                                                                                                                                                                                                                                                                                                                                                                                                                                                                                                                                                                                                                                                                                                                                                                                                                                                                                    |                                    |                                        |          |  |  |
|--------------------------------------------------------------------------------------------------------------------------------------------------------------------------------------------------------------------------------------------------------------------------------------------------------------------------------------------------------------------------------------------------------------------------------------------------------------------------------------------------------------------------------------------------------------------------------------------------------------------------------------------------------------------------------------------------------------------------------------------------------------------------------------------------------------------------------------------------------------------------------------------------------------------------------------------------------------------------------------------------------------------------------------------------------------------------------------------------------------------------------------------------------------------------------------------------------------------------------------------------------------------------------------------------------------------------------------------------------------------------------------------------------------------------------------------------------------------------------------------------------------------------------------------------------------------------------------------------------------------------------------------------------------------------------------------------------------------------------------------------------------------------------------------------------------------------------------------------------------------------------------------------------------------------------------------------------------------------------------------------------------------------------------------------------------------------------------------------------------------------------|------------------------------------|----------------------------------------|----------|--|--|
| [ ] 1. FLUSH WALL       2 Square Feet per Linear Foot of Building Facade         [ ] 2. ROOF       2 Square Feet per Linear Foot of Building Facade         [ ] 3. FREE-STANDING       2 Traffic Lanes - 0.75 Square Feet x Street Frontage         4 or more Traffic Lanes - 1.5 Square Feet x Street Frontage       4 or more Traffic Lanes - 1.5 Square Feet x Street Frontage         [ ] 4. PROJECTING       0.5 Square Feet per each Linear Foot of Building Facade         [ ] 5. OFF-PREMISE       See #3 Spacing Requirements; Not > 300 Square Feet or < 15 Square Feet                                                                                                                                                                                                                                                                                                                                                                                                                                                                                                                                                                                                                                                                                                                                                                                                                                                                                                                                                                                                                                                                                                                                                                                                                                                                                                                                                                                                                                                                                                                                              |                                    |                                        |          |  |  |
| [ ] Externally Illuminated                                                                                                                                                                                                                                                                                                                                                                                                                                                                                                                                                                                                                                                                                                                                                                                                                                                                                                                                                                                                                                                                                                                                                                                                                                                                                                                                                                                                                                                                                                                                                                                                                                                                                                                                                                                                                                                                                                                                                                                                                                                                                                     | [ ] Internally Illuminated         | [ ] Non-Illuminated                    |          |  |  |
| (1 - 5) Area of Proposed Sign: Square Feet (1,2,4) Building Façade: Linear Feet Building Façade Direction: North East West (1 - 4) Street Frontage: Feet                                                                                                                                                                                                                                                                                                                                                                                                                                                                                                                                                                                                                                                                                                                                                                                                                                                                                                                                                                                                                                                                                                                                                                                                                                                                                                                                                                                                                                                                                                                                                                                                                                                                                                                                                                                                                                                                                                                                                                       |                                    |                                        |          |  |  |
| EXISTING SIGNAGE TYPE & SQ                                                                                                                                                                                                                                                                                                                                                                                                                                                                                                                                                                                                                                                                                                                                                                                                                                                                                                                                                                                                                                                                                                                                                                                                                                                                                                                                                                                                                                                                                                                                                                                                                                                                                                                                                                                                                                                                                                                                                                                                                                                                                                     | UARE FOOTAGE:                      | FOR OFFICE USE ONLY                    |          |  |  |
| Sign 1                                                                                                                                                                                                                                                                                                                                                                                                                                                                                                                                                                                                                                                                                                                                                                                                                                                                                                                                                                                                                                                                                                                                                                                                                                                                                                                                                                                                                                                                                                                                                                                                                                                                                                                                                                                                                                                                                                                                                                                                                                                                                                                         | 2 4 Sq. Ft.                        | Signage Allowed on Parcel for ROW:     |          |  |  |
|                                                                                                                                                                                                                                                                                                                                                                                                                                                                                                                                                                                                                                                                                                                                                                                                                                                                                                                                                                                                                                                                                                                                                                                                                                                                                                                                                                                                                                                                                                                                                                                                                                                                                                                                                                                                                                                                                                                                                                                                                                                                                                                                | Sq. Ft.                            | Building <u>64</u>                     | Sq. Ft.  |  |  |
|                                                                                                                                                                                                                                                                                                                                                                                                                                                                                                                                                                                                                                                                                                                                                                                                                                                                                                                                                                                                                                                                                                                                                                                                                                                                                                                                                                                                                                                                                                                                                                                                                                                                                                                                                                                                                                                                                                                                                                                                                                                                                                                                | Sq. Ft.                            | Free-Standing 1/2.5                    | Sq. Ft.  |  |  |
| To                                                                                                                                                                                                                                                                                                                                                                                                                                                                                                                                                                                                                                                                                                                                                                                                                                                                                                                                                                                                                                                                                                                                                                                                                                                                                                                                                                                                                                                                                                                                                                                                                                                                                                                                                                                                                                                                                                                                                                                                                                                                                                                             | otal Existing: 24 Sq. Ft.          | Total Allowed: 1/2.5                   | Sq. Ft.  |  |  |
| COMMENTS: We are Istalling A New Pole Signi<br>This right may be subject to Civil negatitions Please contact contribution in formation<br>NOTE: No sign may exceed 300 square feet. A separate sign clearance is required for each sign. Attach a sketch, to scale, of proposed and existing signage including types, dimensions and lettering. Attach a plot plan, to scale, showing: abutting streets, alleys, easements, driveways, encroachments, property lines, distances from existing buildings to proposed signs and required setbacks. A SEPARATE PERMIT FROM THE BUILDING DEPARTMENT IS ALSO REQUIRED.                                                                                                                                                                                                                                                                                                                                                                                                                                                                                                                                                                                                                                                                                                                                                                                                                                                                                                                                                                                                                                                                                                                                                                                                                                                                                                                                                                                                                                                                                                              |                                    |                                        |          |  |  |
| I hereby attest that the information on his form and the attached sketches are true and accurate.  **Market Signal |                                    |                                        |          |  |  |
| Applicant's Signature                                                                                                                                                                                                                                                                                                                                                                                                                                                                                                                                                                                                                                                                                                                                                                                                                                                                                                                                                                                                                                                                                                                                                                                                                                                                                                                                                                                                                                                                                                                                                                                                                                                                                                                                                                                                                                                                                                                                                                                                                                                                                                          | Date                               | Planning Approval Date                 | <b>;</b> |  |  |
| (White: Planning) (Yello                                                                                                                                                                                                                                                                                                                                                                                                                                                                                                                                                                                                                                                                                                                                                                                                                                                                                                                                                                                                                                                                                                                                                                                                                                                                                                                                                                                                                                                                                                                                                                                                                                                                                                                                                                                                                                                                                                                                                                                                                                                                                                       | w: Neighborhood Services) (Pink: 1 | Building Permit) (Goldenrod: Applicant | t)       |  |  |