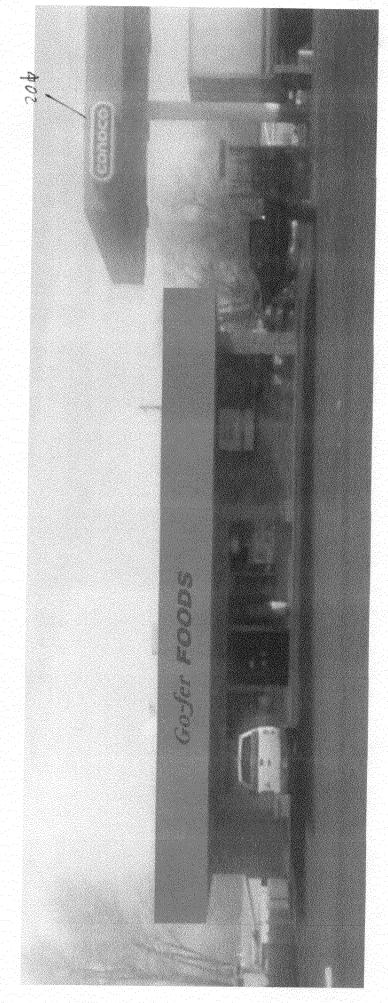

# Sign Permit For Signs that DO NOT Require

a Building Permit

| Date Submitted 2/10/10 |
|------------------------|
| Fee \$ 25.00           |
| Zone <u>C-/</u>        |

| TAX SCHEDULE NO. 2945 - 122-                                                                                                                                                                                                                                                                                                                                                                                                                                                                             |                 | CONTRAC            |                                                              |                      |  |
|----------------------------------------------------------------------------------------------------------------------------------------------------------------------------------------------------------------------------------------------------------------------------------------------------------------------------------------------------------------------------------------------------------------------------------------------------------------------------------------------------------|-----------------|--------------------|--------------------------------------------------------------|----------------------|--|
| BUSINESS NAME 2714 HWY                                                                                                                                                                                                                                                                                                                                                                                                                                                                                   | Food Store \$3  | LICENSE<br>ADDRESS | NO. <u>2080/60</u><br>S 1040 Pitkin                          |                      |  |
| PROPERTY OWNER You when T                                                                                                                                                                                                                                                                                                                                                                                                                                                                                |                 |                    | ONE 245-7700                                                 |                      |  |
| OWNER ADDRESS                                                                                                                                                                                                                                                                                                                                                                                                                                                                                            |                 | CONTACT            | PERSON Bud F                                                 | rev55                |  |
| <ol> <li>1. FLUSH WALL</li> <li>2. ROOF</li> <li>3. PROJECTING</li> <li>4. FREE-STANDING</li> <li>2 Square Feet per Linear Foot of Building Facade</li> <li>3. PROJECTING</li> <li>4. FREE-STANDING</li> <li>5 Square Feet per each Linear Foot of Building Facade</li> <li>2 Traffic Lanes - 0.75 Square Feet x Street Frontage</li> <li>4 or more Traffic Lanes - 1.5 Square Feet x Street Frontage</li> </ol>                                                                                         |                 |                    |                                                              |                      |  |
| [ X Existing Externally or Internally Illuminated – No Change in Electrical Service [ ] Non-Illuminated                                                                                                                                                                                                                                                                                                                                                                                                  |                 |                    |                                                              |                      |  |
| (1-4) Area of Proposed Sign: 49.37 (1-3) Building Façade: 5 (4) Street Frontage: 265 (2-4) Height to Top of Sign: 12                                                                                                                                                                                                                                                                                                                                                                                     | _Linear Feet    | Name of            | Facade Direction: North  f Street: 17wy 5c  ce to Grade: 9.5 |                      |  |
| EXISTING SIGNAGE TYPE & SQUARE F                                                                                                                                                                                                                                                                                                                                                                                                                                                                         |                 |                    | FOR OFFICE                                                   | USE ONLY             |  |
| Flush Wall                                                                                                                                                                                                                                                                                                                                                                                                                                                                                               | p 20 9          | Sq. Ft.            | Signage Allowed on Pa                                        | rcel:                |  |
| Flush wall Sign on Canopy                                                                                                                                                                                                                                                                                                                                                                                                                                                                                | 49.37           | Sq. Ft.            | Building                                                     | /36 Sq. Ft.          |  |
|                                                                                                                                                                                                                                                                                                                                                                                                                                                                                                          |                 | Sq. Ft.            | Free-Standing                                                | 463.7 Sq. Ft.        |  |
| Total Existin                                                                                                                                                                                                                                                                                                                                                                                                                                                                                            | ng: <u>25</u> 9 | Sq. Ft.            | Total Allowed:                                               | <u>463.7</u> Sq. Ft. |  |
| COMMENTS:                                                                                                                                                                                                                                                                                                                                                                                                                                                                                                |                 |                    |                                                              |                      |  |
| <b>NOTE:</b> No sign may exceed 300 square feet. A separate sign permit is required for each sign. Attach a sketch, to scale, of proposed and existing signage including types, dimensions and lettering. Attach a plot plan, to scale, showing: abutting streets, alleys, easements, driveways, encroachments, property lines, distances from existing buildings to proposed signs and required setbacks. Roof signs shall be manufactured such that no guy wires, braces or supports shall be visible. |                 |                    |                                                              |                      |  |
| I hereby attest that the information on this form and the attached sketches are true and accurate.                                                                                                                                                                                                                                                                                                                                                                                                       |                 |                    |                                                              |                      |  |
| In Denut                                                                                                                                                                                                                                                                                                                                                                                                                                                                                                 | Z-10-10 1       | is la              | Dung                                                         | 2/11/10              |  |
| Applicant's Signature                                                                                                                                                                                                                                                                                                                                                                                                                                                                                    | Date            | F                  | Planning Approval                                            | Date                 |  |