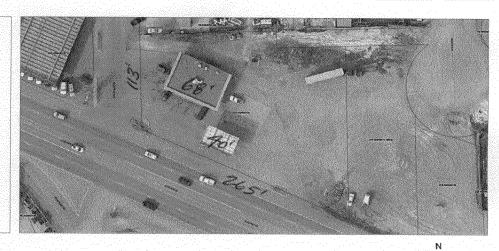

# Sign Permit For Signs that DO NOT Require

a Building Permit

| Date Submitted 2/10/10 |
|------------------------|
| Fee \$ 25.00           |
| Zone <u>C-/</u>        |

| TAX SCHEDULE NO. 2945 - 122-                                                                                                                                                                                                                                                                                                                                                                                                                                                                             |                 | CONTRAC            |                                                              |                      |  |
|----------------------------------------------------------------------------------------------------------------------------------------------------------------------------------------------------------------------------------------------------------------------------------------------------------------------------------------------------------------------------------------------------------------------------------------------------------------------------------------------------------|-----------------|--------------------|--------------------------------------------------------------|----------------------|--|
| BUSINESS NAME 2714 HWY                                                                                                                                                                                                                                                                                                                                                                                                                                                                                   | Food Store \$3  | LICENSE<br>ADDRESS | NO. <u>2080/60</u><br>S 1040 Pitkin                          |                      |  |
| PROPERTY OWNER You when T                                                                                                                                                                                                                                                                                                                                                                                                                                                                                |                 |                    | ONE 245-7700                                                 |                      |  |
| OWNER ADDRESS                                                                                                                                                                                                                                                                                                                                                                                                                                                                                            |                 | CONTACT            | PERSON Bud F                                                 | rev55                |  |
| <ol> <li>1. FLUSH WALL</li> <li>2. ROOF</li> <li>3. PROJECTING</li> <li>4. FREE-STANDING</li> <li>2 Square Feet per Linear Foot of Building Facade</li> <li>3. PROJECTING</li> <li>4. FREE-STANDING</li> <li>5 Square Feet per each Linear Foot of Building Facade</li> <li>2 Traffic Lanes - 0.75 Square Feet x Street Frontage</li> <li>4 or more Traffic Lanes - 1.5 Square Feet x Street Frontage</li> </ol>                                                                                         |                 |                    |                                                              |                      |  |
| [ X Existing Externally or Internally Illuminated – No Change in Electrical Service [ ] Non-Illuminated                                                                                                                                                                                                                                                                                                                                                                                                  |                 |                    |                                                              |                      |  |
| (1-4) Area of Proposed Sign: 49.37 (1-3) Building Façade: 5 (4) Street Frontage: 265 (2-4) Height to Top of Sign: 12                                                                                                                                                                                                                                                                                                                                                                                     | _Linear Feet    | Name of            | Facade Direction: North  f Street: 17wy 5c  ce to Grade: 9.5 |                      |  |
| EXISTING SIGNAGE TYPE & SQUARE F                                                                                                                                                                                                                                                                                                                                                                                                                                                                         |                 |                    | FOR OFFICE                                                   | USE ONLY             |  |
| Flush Wall                                                                                                                                                                                                                                                                                                                                                                                                                                                                                               | p 20 9          | Sq. Ft.            | Signage Allowed on Pa                                        | rcel:                |  |
| Flush wall Sign on Canopy                                                                                                                                                                                                                                                                                                                                                                                                                                                                                | 49.37           | Sq. Ft.            | Building                                                     | /36 Sq. Ft.          |  |
|                                                                                                                                                                                                                                                                                                                                                                                                                                                                                                          |                 | Sq. Ft.            | Free-Standing                                                | 463.7 Sq. Ft.        |  |
| Total Existin                                                                                                                                                                                                                                                                                                                                                                                                                                                                                            | ng: <u>25</u> 9 | Sq. Ft.            | Total Allowed:                                               | <u>463.7</u> Sq. Ft. |  |
| COMMENTS:                                                                                                                                                                                                                                                                                                                                                                                                                                                                                                |                 |                    |                                                              |                      |  |
| <b>NOTE:</b> No sign may exceed 300 square feet. A separate sign permit is required for each sign. Attach a sketch, to scale, of proposed and existing signage including types, dimensions and lettering. Attach a plot plan, to scale, showing: abutting streets, alleys, easements, driveways, encroachments, property lines, distances from existing buildings to proposed signs and required setbacks. Roof signs shall be manufactured such that no guy wires, braces or supports shall be visible. |                 |                    |                                                              |                      |  |
| I hereby attest that the information on this form and the attached sketches are true and accurate.                                                                                                                                                                                                                                                                                                                                                                                                       |                 |                    |                                                              |                      |  |
| In Denut                                                                                                                                                                                                                                                                                                                                                                                                                                                                                                 | Z-10-10 1       | is la              | Dung                                                         | 2/11/10              |  |
| Applicant's Signature                                                                                                                                                                                                                                                                                                                                                                                                                                                                                    | Date            | F                  | Planning Approval                                            | Date                 |  |