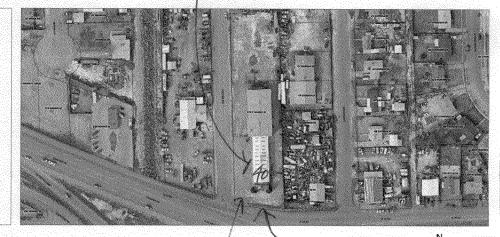

#### Wendy Spurr - Fischer-B 1/2 Rd.-Hwy 50

From:

Sandy Mallory

To:

Wendy Spurr

Date:

2/11/2010 11:18 AM

**Subject:** Fischer-B 1/2 Rd.-Hwy 50

CC:

Randy Keller

Wendy: I looked at the SEC sign at Fischer-B 1/2 Rd.-Hwy 50. It is not a sight distance issue. There is no exit off of Fischer onto B 1/2 Rd. or Hwy.50 for the sign to obstruct vehicle traffic.

Thanks SandyM