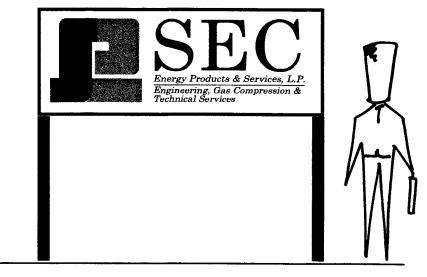

#### ZONING

Canandam, 7anina

125' LOT FRUNTAGE

A) FREESTAMOING 324

4'-0" X 15'-0" POLYCARBONATE SIGN FACE INSTALLED IN EXISTION CABINET

3'-0" X 8'-0" DOUBLE SIDED DURAPLY SIGN ON 4" X 4" POSTS

Correction Required: Contact a Licensed Sign Contractor to request Sign Permits for the signs depicted in the photograph below.

Your City Government is working to maintain a safe, healthy and pleasant community. Your cooperation in eliminating the violation on or before the Inspection date listed below is appreciated. Please review the enclosed information about Administrative Citations. Failure to remove a violation will result in an Administrative Citation.