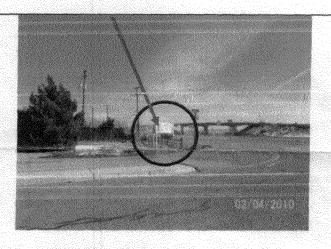

### **VOLUNTARY COMPLIANCE REQUEST**

Served in Person Posted on Property Delivered by: U.S. Mail 2/4/2010 Date of Violation: 2/4/2010 Time of Violation: 1:43 P.M. **SEC Energy Products and Services** Parcel: #2945-252-16-011 2730 S. Highway 50 Case: # Z-10-00317 **Grand Junction** Co. 81503

You are hereby notified that a violation of the City of Grand Junction Municipal Code/Zoning Code has been determined to exist on or at: 2730 S. Highway 50

Violation Section: 4.2, Zoning Code, Sign Regulation, Flush Wall and Freestanding signs installed without Sign Permits issued. Please review the enclosed copy of Section 4.2.

Correction Required: Contact a Licensed Sign Contractor to request Sign Permits for the signs depicted in the photograph below.

Your City Government is working to maintain a safe, healthy and pleasant community. Your cooperation in eliminating the violation on or before the Inspection date listed below is appreciated. Please review the enclosed information about Administrative Citations. Failure to remove a violation will result in an Administrative Citation.