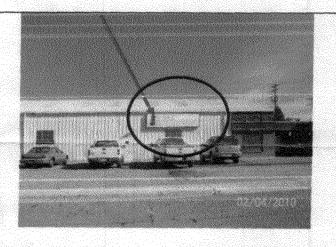

### **VOLUNTARY COMPLIANCE REQUEST**

Served in Person Posted on Property Delivered by: U.S. Mail 2/4/2010 Date of Violation: 2/4/2010 Time of Violation: 1:43 P.M. **SEC Energy Products and Services** Parcel: #2945-252-16-011 2730 S. Highway 50 Case: # Z-10-00317 **Grand Junction** Co. 81503

You are hereby notified that a violation of the City of Grand Junction Municipal Code/Zoning Code has been determined to exist on or at: 2730 S. Highway 50

Violation Section: 4.2, Zoning Code, Sign Regulation, Flush Wall and Freestanding signs installed without Sign Permits issued. Please review the enclosed copy of Section 4.2.

Correction Required: Contact a Licensed Sign Contractor to request Sign Permits for the signs depicted in the photograph below.

Your City Government is working to maintain a safe, healthy and pleasant community. Your cooperation in eliminating the violation on or before the Inspection date listed below is appreciated. Please review the enclosed information about Administrative Citations. Failure to remove a violation will result in an Administrative Citation.