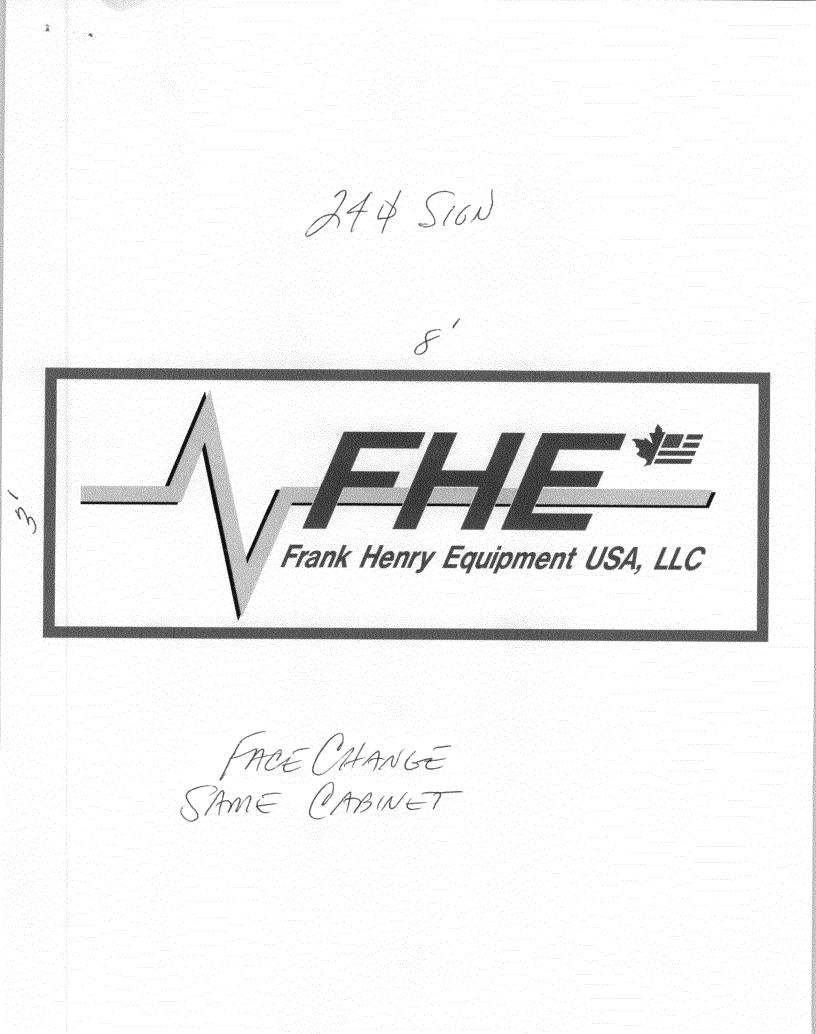

| BUSINESS NAME FRANK HENNY EQUIP LICE<br>STREET ADDRESS 2252 COLEY DR. ADD<br>PROPERTY OWNER MANTIN AZCARRAGA TELL                                                                                                                                                                                                                                | TRACTOR <u>Bilds Signs</u><br>NSENO. <u>2090160</u><br>RESS <u>1040 P. Ekin</u><br>PHONE <u>245-7700</u><br>TACT PERSON <u>Bud Preuss</u> |  |  |  |
|--------------------------------------------------------------------------------------------------------------------------------------------------------------------------------------------------------------------------------------------------------------------------------------------------------------------------------------------------|-------------------------------------------------------------------------------------------------------------------------------------------|--|--|--|
| [] 1. FLUSH WALL 2 Square Feet per Linear Foot of Building Façade   [] 2. ROOF 2 Square Feet per Linear Foot of Building Facade   [] 3. PROJECTING 0.5 Square Feet per each Linear Foot of Building Facade   4. FREE-STANDING 2 Traffic Lanes - 0.75 Square Feet x Street Frontage   4 or more Traffic Lanes - 1.5 Square Feet x Street Frontage |                                                                                                                                           |  |  |  |
| Existing Externally or Internally Illuminated – No Change in Electrical Service [] Non-Illuminated                                                                                                                                                                                                                                               |                                                                                                                                           |  |  |  |
| (1-4) Area of Proposed Sign: 24 Square Feet   (1-3) Building Façade: 60 Linear Feet Building Facade Direction: North South East West   (4) Street Frontage: 183 Linear Feet Name of Street: 0142   (2-4) Height to Top of Sign: 564 Feet Clearance to Grade: 2164 Feet                                                                           |                                                                                                                                           |  |  |  |
| EXISTING SIGNAGE TYPE & SQUARE FOOTAGE:                                                                                                                                                                                                                                                                                                          | FOR OFFICE USE ONLY                                                                                                                       |  |  |  |
| Sq. Ft.                                                                                                                                                                                                                                                                                                                                          | Signage Allowed on Parcel:                                                                                                                |  |  |  |
| Sq. Ft.                                                                                                                                                                                                                                                                                                                                          | Building <u>120</u> Sq. Ft.                                                                                                               |  |  |  |
| Sq. Ft.                                                                                                                                                                                                                                                                                                                                          | Free-Standing 137.25 Sq. Ft.                                                                                                              |  |  |  |
| Total Existing: Sq. Ft.                                                                                                                                                                                                                                                                                                                          | Total Allowed: <u>137.25</u> Sq. Ft.                                                                                                      |  |  |  |
| COMMENTS: FACE CHANGE ONLY                                                                                                                                                                                                                                                                                                                       |                                                                                                                                           |  |  |  |