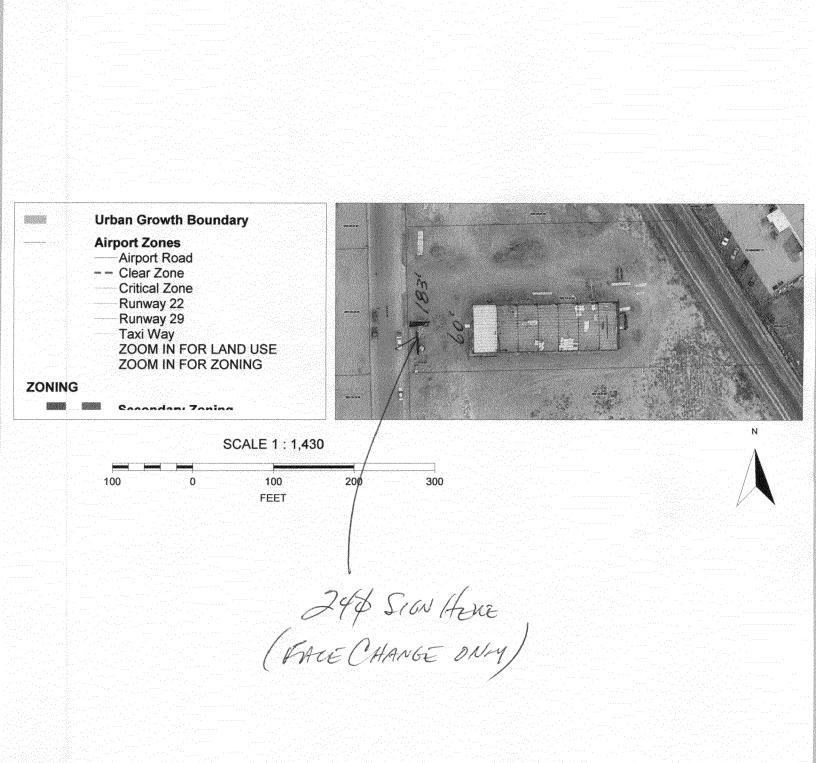

| BUSINESS NAME FRANK HENNY EQUIP LICE<br>STREET ADDRESS 2252 COLEY DR. ADD<br>PROPERTY OWNER MANTIN AZCARRAGA TELL                                                                                                                                                                                                                                | TRACTOR <u>Bilds Signs</u><br>NSENO. <u>2090160</u><br>RESS <u>1040 P. Ekin</u><br>PHONE <u>245-7700</u><br>TACT PERSON <u>Bud Preuss</u> |  |  |  |
|--------------------------------------------------------------------------------------------------------------------------------------------------------------------------------------------------------------------------------------------------------------------------------------------------------------------------------------------------|-------------------------------------------------------------------------------------------------------------------------------------------|--|--|--|
| [] 1. FLUSH WALL 2 Square Feet per Linear Foot of Building Façade   [] 2. ROOF 2 Square Feet per Linear Foot of Building Facade   [] 3. PROJECTING 0.5 Square Feet per each Linear Foot of Building Facade   4. FREE-STANDING 2 Traffic Lanes - 0.75 Square Feet x Street Frontage   4 or more Traffic Lanes - 1.5 Square Feet x Street Frontage |                                                                                                                                           |  |  |  |
| Existing Externally or Internally Illuminated – No Change in Electrical Service [] Non-Illuminated                                                                                                                                                                                                                                               |                                                                                                                                           |  |  |  |
| (1-4) Area of Proposed Sign: 24 Square Feet   (1-3) Building Façade: 60 Linear Feet Building Facade Direction: North South East West   (4) Street Frontage: 183 Linear Feet Name of Street: 0142   (2-4) Height to Top of Sign: 564 Feet Clearance to Grade: 2164 Feet                                                                           |                                                                                                                                           |  |  |  |
| EXISTING SIGNAGE TYPE & SQUARE FOOTAGE:                                                                                                                                                                                                                                                                                                          | FOR OFFICE USE ONLY                                                                                                                       |  |  |  |
| Sq. Ft.                                                                                                                                                                                                                                                                                                                                          | Signage Allowed on Parcel:                                                                                                                |  |  |  |
| Sq. Ft.                                                                                                                                                                                                                                                                                                                                          | Building <u>120</u> Sq. Ft.                                                                                                               |  |  |  |
| Sq. Ft.                                                                                                                                                                                                                                                                                                                                          | Free-Standing 137.25 Sq. Ft.                                                                                                              |  |  |  |
| Total Existing: Sq. Ft.                                                                                                                                                                                                                                                                                                                          | Total Allowed: <u>137.25</u> Sq. Ft.                                                                                                      |  |  |  |
| COMMENTS: FACE CHANGE ONLY                                                                                                                                                                                                                                                                                                                       |                                                                                                                                           |  |  |  |

## City of Grand Junction GIS Zoning Map ©