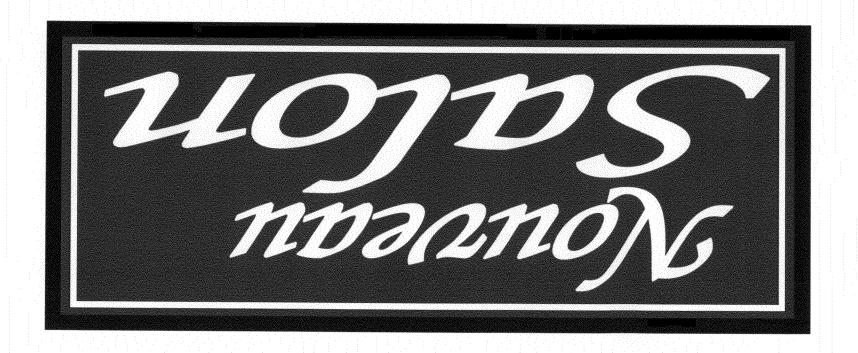

| BUSINESS NAME Nouvery Salon<br>STREET ADDRESS 2773 B/z Rd #B<br>PROPERTY OWNER James Goggans                                                                                                                                                                                                                                                                                                                                                                                                             |                |         | contractor Platinam Sign<br>LICENSE NO. 2091305<br>ADDRESS 2916 I-70B<br>TELEPHONE 248-9677<br>CONTACT PERSON Mike |             |  |
|----------------------------------------------------------------------------------------------------------------------------------------------------------------------------------------------------------------------------------------------------------------------------------------------------------------------------------------------------------------------------------------------------------------------------------------------------------------------------------------------------------|----------------|---------|--------------------------------------------------------------------------------------------------------------------|-------------|--|
| 1. FLUSH WALL 2 Square Feet per Linear Foot of Building Façade 2 Square Feet per Linear Foot of Building Facade 3. PROJECTING 5 Square Feet per each Linear Foot of Building Facade 5 Traffic Lanes - 0.75 Square Feet x Street Frontage 6 or more Traffic Lanes - 1.5 Square Feet x Street Frontage                                                                                                                                                                                                     |                |         |                                                                                                                    |             |  |
| Existing Externally or Internally Illuminated – No Change in Electrical Service [ ] Non-Illuminated                                                                                                                                                                                                                                                                                                                                                                                                      |                |         |                                                                                                                    |             |  |
| (1-4) Area of Proposed Sign: 40 Square Feet (1-3) Building Façade: 6% Linear Feet Building Facade Direction: North South East West (4) Street Frontage: 160 Linear Feet Name of Street: 140 SC Clearance to Grade: 22 Feet                                                                                                                                                                                                                                                                               |                |         |                                                                                                                    |             |  |
| EXISTING SIGNAGE TYPE & SQUARE FO                                                                                                                                                                                                                                                                                                                                                                                                                                                                        | DOTAGE:        |         | FOR OFFICE U                                                                                                       | SE ONLY     |  |
| <del>- FW</del>                                                                                                                                                                                                                                                                                                                                                                                                                                                                                          | <u> 31</u> s   | Sq. Ft. | Signage Allowed on Parce                                                                                           | al:         |  |
|                                                                                                                                                                                                                                                                                                                                                                                                                                                                                                          |                | Sq. Ft. | Building _                                                                                                         | 136 Sq. Ft. |  |
|                                                                                                                                                                                                                                                                                                                                                                                                                                                                                                          |                | Sq. Ft. | Free-Standing _                                                                                                    | 135 Sq. Ft. |  |
| Total Existing                                                                                                                                                                                                                                                                                                                                                                                                                                                                                           | g: <u>3/</u> s | Sq. Ft. | Total Allowed: _                                                                                                   | 136 Sq. Ft. |  |
| COMMENTS: Face Change                                                                                                                                                                                                                                                                                                                                                                                                                                                                                    |                |         |                                                                                                                    |             |  |
| <b>NOTE:</b> No sign may exceed 300 square feet. A separate sign permit is required for each sign. Attach a sketch, to scale, of proposed and existing signage including types, dimensions and lettering. Attach a plot plan, to scale, showing: abutting streets, alleys, easements, driveways, encroachments, property lines, distances from existing buildings to proposed signs and required setbacks. Roof signs shall be manufactured such that no guy wires, braces or supports shall be visible. |                |         |                                                                                                                    |             |  |
| I hereby attest that the information on this form and the attached sketches are true and accurate.                                                                                                                                                                                                                                                                                                                                                                                                       |                |         |                                                                                                                    |             |  |
| Miliblia                                                                                                                                                                                                                                                                                                                                                                                                                                                                                                 | 3-24-10        | MI      | at Dunks                                                                                                           | 3/26/10     |  |
| Applicant's Signature                                                                                                                                                                                                                                                                                                                                                                                                                                                                                    | Date           | F       | Planning Approval                                                                                                  | Date        |  |