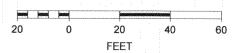

| BUSINESS NAME Nouvery Salon<br>STREET ADDRESS 2773 B/z Rd #B<br>PROPERTY OWNER James Goggans                                                                                                                                                                                                                                                                                                                                                                                                             |                |         | contractor Platinam Sign<br>LICENSE NO. 2091305<br>ADDRESS 2916 I-70B<br>TELEPHONE 248-9677<br>CONTACT PERSON Mike |             |  |
|----------------------------------------------------------------------------------------------------------------------------------------------------------------------------------------------------------------------------------------------------------------------------------------------------------------------------------------------------------------------------------------------------------------------------------------------------------------------------------------------------------|----------------|---------|--------------------------------------------------------------------------------------------------------------------|-------------|--|
| 1. FLUSH WALL 2 Square Feet per Linear Foot of Building Façade 2 Square Feet per Linear Foot of Building Facade 3. PROJECTING 5 Square Feet per each Linear Foot of Building Facade 5 Traffic Lanes - 0.75 Square Feet x Street Frontage 6 or more Traffic Lanes - 1.5 Square Feet x Street Frontage                                                                                                                                                                                                     |                |         |                                                                                                                    |             |  |
| Existing Externally or Internally Illuminated – No Change in Electrical Service [ ] Non-Illuminated                                                                                                                                                                                                                                                                                                                                                                                                      |                |         |                                                                                                                    |             |  |
| (1-4) Area of Proposed Sign: 40 Square Feet (1-3) Building Façade: 6% Linear Feet Building Facade Direction: North South East West (4) Street Frontage: 160 Linear Feet Name of Street: 140 SC Clearance to Grade: 22 Feet                                                                                                                                                                                                                                                                               |                |         |                                                                                                                    |             |  |
| EXISTING SIGNAGE TYPE & SQUARE FO                                                                                                                                                                                                                                                                                                                                                                                                                                                                        | DOTAGE:        |         | FOR OFFICE U                                                                                                       | SE ONLY     |  |
| <del>- FW</del>                                                                                                                                                                                                                                                                                                                                                                                                                                                                                          | <u> 31</u> s   | Sq. Ft. | Signage Allowed on Parce                                                                                           | al:         |  |
|                                                                                                                                                                                                                                                                                                                                                                                                                                                                                                          |                | Sq. Ft. | Building _                                                                                                         | 136 Sq. Ft. |  |
|                                                                                                                                                                                                                                                                                                                                                                                                                                                                                                          |                | Sq. Ft. | Free-Standing _                                                                                                    | 135 Sq. Ft. |  |
| Total Existing                                                                                                                                                                                                                                                                                                                                                                                                                                                                                           | g: <u>3/</u> s | Sq. Ft. | Total Allowed: _                                                                                                   | 136 Sq. Ft. |  |
| COMMENTS: Face Change                                                                                                                                                                                                                                                                                                                                                                                                                                                                                    |                |         |                                                                                                                    |             |  |
| <b>NOTE:</b> No sign may exceed 300 square feet. A separate sign permit is required for each sign. Attach a sketch, to scale, of proposed and existing signage including types, dimensions and lettering. Attach a plot plan, to scale, showing: abutting streets, alleys, easements, driveways, encroachments, property lines, distances from existing buildings to proposed signs and required setbacks. Roof signs shall be manufactured such that no guy wires, braces or supports shall be visible. |                |         |                                                                                                                    |             |  |
| I hereby attest that the information on this form and the attached sketches are true and accurate.                                                                                                                                                                                                                                                                                                                                                                                                       |                |         |                                                                                                                    |             |  |
| Miliblia                                                                                                                                                                                                                                                                                                                                                                                                                                                                                                 | 3-24-10        | MI      | at Dunks                                                                                                           | 3/26/10     |  |
| Applicant's Signature                                                                                                                                                                                                                                                                                                                                                                                                                                                                                    | Date           | F       | Planning Approval                                                                                                  | Date        |  |