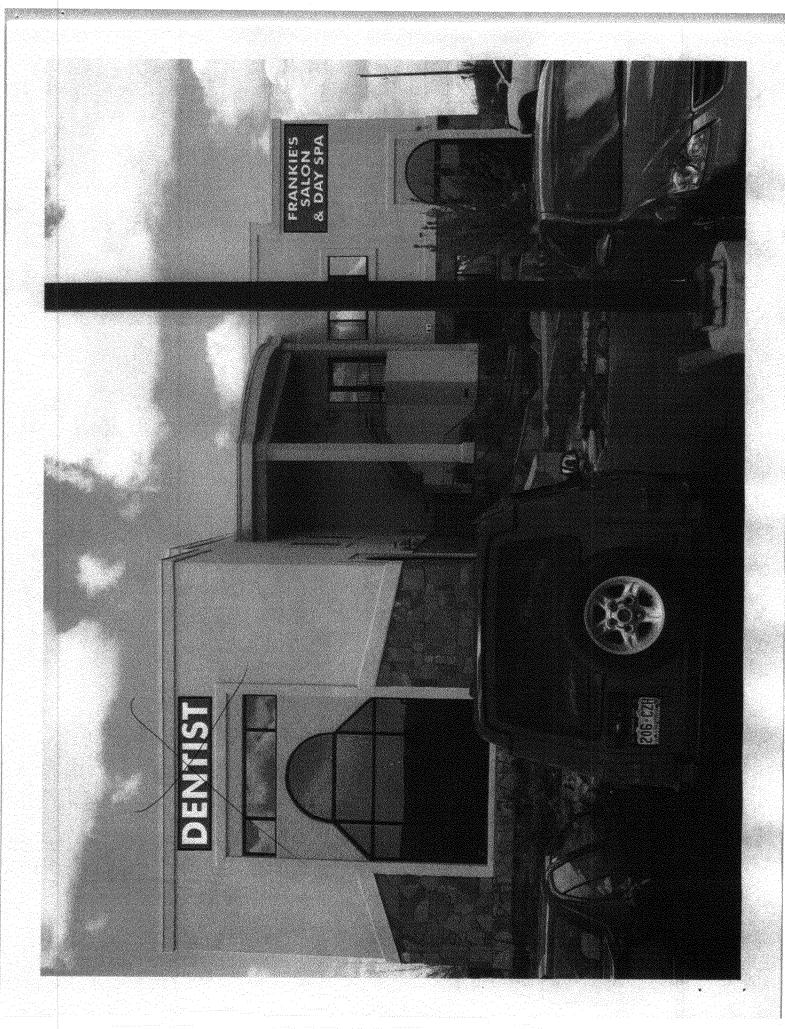

| BUSINESS NAME Nouvery Salon<br>STREET ADDRESS 2773 B/z Rd #B<br>PROPERTY OWNER James Goggans                                                                                                                                                                                                                                                                                                                                                                                                             |                |         | contractor Platinam Sign<br>LICENSE NO. 2091305<br>ADDRESS 2916 I-70B<br>TELEPHONE 248-9677<br>CONTACT PERSON Mike |             |  |
|----------------------------------------------------------------------------------------------------------------------------------------------------------------------------------------------------------------------------------------------------------------------------------------------------------------------------------------------------------------------------------------------------------------------------------------------------------------------------------------------------------|----------------|---------|--------------------------------------------------------------------------------------------------------------------|-------------|--|
| 1. FLUSH WALL 2 Square Feet per Linear Foot of Building Façade 2 Square Feet per Linear Foot of Building Facade 3. PROJECTING 5 Square Feet per each Linear Foot of Building Facade 5 Traffic Lanes - 0.75 Square Feet x Street Frontage 6 or more Traffic Lanes - 1.5 Square Feet x Street Frontage                                                                                                                                                                                                     |                |         |                                                                                                                    |             |  |
| Existing Externally or Internally Illuminated – No Change in Electrical Service [ ] Non-Illuminated                                                                                                                                                                                                                                                                                                                                                                                                      |                |         |                                                                                                                    |             |  |
| (1-4) Area of Proposed Sign: 40 Square Feet (1-3) Building Façade: 6% Linear Feet Building Facade Direction: North South East West (4) Street Frontage: 160 Linear Feet Name of Street: 140 SC Clearance to Grade: 22 Feet                                                                                                                                                                                                                                                                               |                |         |                                                                                                                    |             |  |
| EXISTING SIGNAGE TYPE & SQUARE FO                                                                                                                                                                                                                                                                                                                                                                                                                                                                        | DOTAGE:        |         | FOR OFFICE U                                                                                                       | SE ONLY     |  |
| <del>- FW</del>                                                                                                                                                                                                                                                                                                                                                                                                                                                                                          | <u> 31</u> s   | Sq. Ft. | Signage Allowed on Parce                                                                                           | al:         |  |
|                                                                                                                                                                                                                                                                                                                                                                                                                                                                                                          |                | Sq. Ft. | Building _                                                                                                         | 136 Sq. Ft. |  |
|                                                                                                                                                                                                                                                                                                                                                                                                                                                                                                          |                | Sq. Ft. | Free-Standing _                                                                                                    | 135 Sq. Ft. |  |
| Total Existing                                                                                                                                                                                                                                                                                                                                                                                                                                                                                           | g: <u>3/</u> s | Sq. Ft. | Total Allowed: _                                                                                                   | 136 Sq. Ft. |  |
| COMMENTS: Face Change                                                                                                                                                                                                                                                                                                                                                                                                                                                                                    |                |         |                                                                                                                    |             |  |
| <b>NOTE:</b> No sign may exceed 300 square feet. A separate sign permit is required for each sign. Attach a sketch, to scale, of proposed and existing signage including types, dimensions and lettering. Attach a plot plan, to scale, showing: abutting streets, alleys, easements, driveways, encroachments, property lines, distances from existing buildings to proposed signs and required setbacks. Roof signs shall be manufactured such that no guy wires, braces or supports shall be visible. |                |         |                                                                                                                    |             |  |
| I hereby attest that the information on this form and the attached sketches are true and accurate.                                                                                                                                                                                                                                                                                                                                                                                                       |                |         |                                                                                                                    |             |  |
| Miliblia                                                                                                                                                                                                                                                                                                                                                                                                                                                                                                 | 3-24-10        | MI      | at Dunks                                                                                                           | 3/26/10     |  |
| Applicant's Signature                                                                                                                                                                                                                                                                                                                                                                                                                                                                                    | Date           | F       | Planning Approval                                                                                                  | Date        |  |