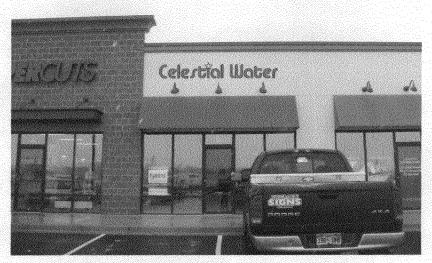

Brabased Prabased

PREMIER SIGNS & NEON LLC. 395 INDIAN RD 970-242-SIGN

GRAND JUNCTION CO.

INTERNALLY ILLUMINATED CHANNEL LETTERS
WITH LED LIGHTS