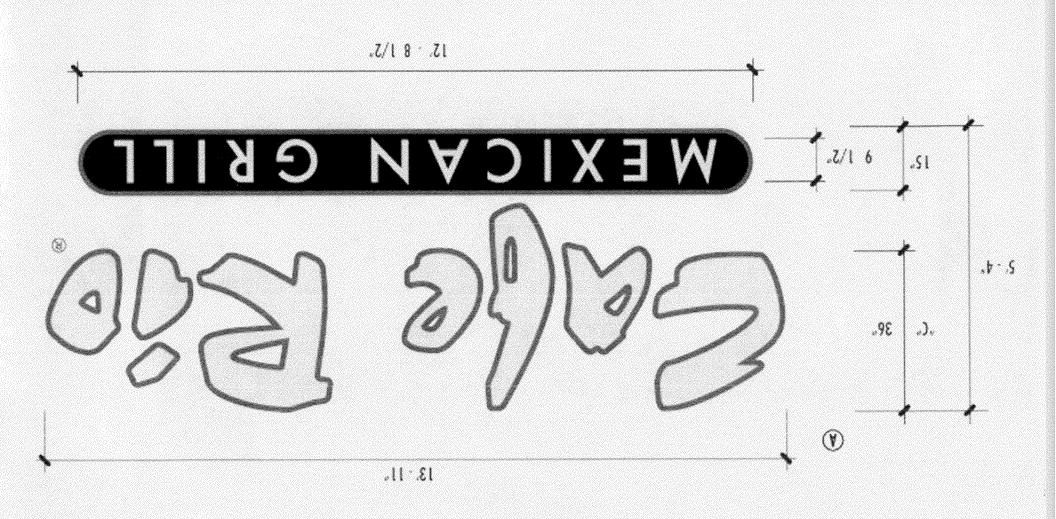

## Sign Permit For Signs that DO NOT Require

a Building Permit

| Date Submitted 12/8/10 |  |
|------------------------|--|
| Fee \$ 2500            |  |
| Zone C-                |  |

| TAX SCHEDULE NO. 2945-643-04                                                                                                                                                                                                                                                                                                                                                                                                                                                                                                                                                                                                                                                                     | -013 cc            | ONTRACTOR The S         | ian Smith         |  |  |
|--------------------------------------------------------------------------------------------------------------------------------------------------------------------------------------------------------------------------------------------------------------------------------------------------------------------------------------------------------------------------------------------------------------------------------------------------------------------------------------------------------------------------------------------------------------------------------------------------------------------------------------------------------------------------------------------------|--------------------|-------------------------|-------------------|--|--|
| BUSINESS NAME Cafe Kio                                                                                                                                                                                                                                                                                                                                                                                                                                                                                                                                                                                                                                                                           | LIC                | CENSE NO. 2010 6        | ,5                |  |  |
| STREET ADDRESS 2412 F R                                                                                                                                                                                                                                                                                                                                                                                                                                                                                                                                                                                                                                                                          |                    |                         | + Crete Circle #3 |  |  |
| 1 201 201                                                                                                                                                                                                                                                                                                                                                                                                                                                                                                                                                                                                                                                                                        | B+J for            | (970)                   | 244.9197          |  |  |
| OWNER ADDRESS GOOL TAR M                                                                                                                                                                                                                                                                                                                                                                                                                                                                                                                                                                                                                                                                         | 16-AU CC           | ONTACT PERSON E         | rnie Smith        |  |  |
| 1. FLUSH WALL 2 Square Feet per Linear Foot of Building Façade 2 Square Feet per Linear Foot of Building Facade 3 Square Feet per Linear Foot of Building Facade 5 Square Feet per each Linear Foot of Building Facade 6 Traffic Lanes - 0.75 Square Feet x Street Frontage 7 Traffic Lanes - 1.5 Square Feet x Street Frontage                                                                                                                                                                                                                                                                                                                                                                  |                    |                         |                   |  |  |
| Existing Externally or Internally Illuminated – No Change in Electrical Service [ ] Non-Illuminated                                                                                                                                                                                                                                                                                                                                                                                                                                                                                                                                                                                              |                    |                         |                   |  |  |
| (1-4) Area of Proposed Sign: Square Feet CNLY ALLOWED FOR THIS PARCEL, NET WHOLE BUILDING (1-3) Building Façade: Street Frontage: 358 Linear Feet Name of Street: FRoad  2-4) Height to Top of Sign: 6 Feet Clearance to Grade: 10 Feet                                                                                                                                                                                                                                                                                                                                                                                                                                                          |                    |                         |                   |  |  |
| EXISTING SIGNAGE TYPE & SQUARE F                                                                                                                                                                                                                                                                                                                                                                                                                                                                                                                                                                                                                                                                 | OOTAGE:            | FOR                     | OFFICE USE ONLY   |  |  |
|                                                                                                                                                                                                                                                                                                                                                                                                                                                                                                                                                                                                                                                                                                  | Sq. F              | t. Signage Allowe       | ed on Parcel:     |  |  |
|                                                                                                                                                                                                                                                                                                                                                                                                                                                                                                                                                                                                                                                                                                  | ·                  |                         | 105.6             |  |  |
|                                                                                                                                                                                                                                                                                                                                                                                                                                                                                                                                                                                                                                                                                                  | Sq. F              | ft.                     | Building Sq. Ft.  |  |  |
|                                                                                                                                                                                                                                                                                                                                                                                                                                                                                                                                                                                                                                                                                                  | Sq. F              | t. enseptration Free-St | tanding Sq. Ft.   |  |  |
| T. 15                                                                                                                                                                                                                                                                                                                                                                                                                                                                                                                                                                                                                                                                                            | <b>~</b>           | μ.~                     | wo65.6            |  |  |
| Total Existir                                                                                                                                                                                                                                                                                                                                                                                                                                                                                                                                                                                                                                                                                    | ng: Sq. F          | t. Total A              | llowed: Sq. Ft.   |  |  |
| COMMENTS: Borrowing 8,4 from Market Street allowance - # feft This permit maybe subject to COOT regulations, Please contact DOT for further information Duffect to 24 food Conidor Standards.  NOTE: No sign may exceed 300 square feet. A separate sign permit is required for each sign. Attach a sketch, to scale, of proposed and existing signage including types, dimensions and lettering. Attach a plot plan, to scale, showing: abutting streets, alleys, easements, driveways, encroachments, property lines, distances from existing buildings to proposed signs and required setbacks. Roof signs shall be manufactured such that no guy wires, braces or supports shall be visible. |                    |                         |                   |  |  |
| Applicant's Signature  ERNEST W SMITH                                                                                                                                                                                                                                                                                                                                                                                                                                                                                                                                                                                                                                                            |                    |                         |                   |  |  |
| (White: Planning)                                                                                                                                                                                                                                                                                                                                                                                                                                                                                                                                                                                                                                                                                | (Yellow: Neighborh | nood Services)          | (Pink: Applicant) |  |  |