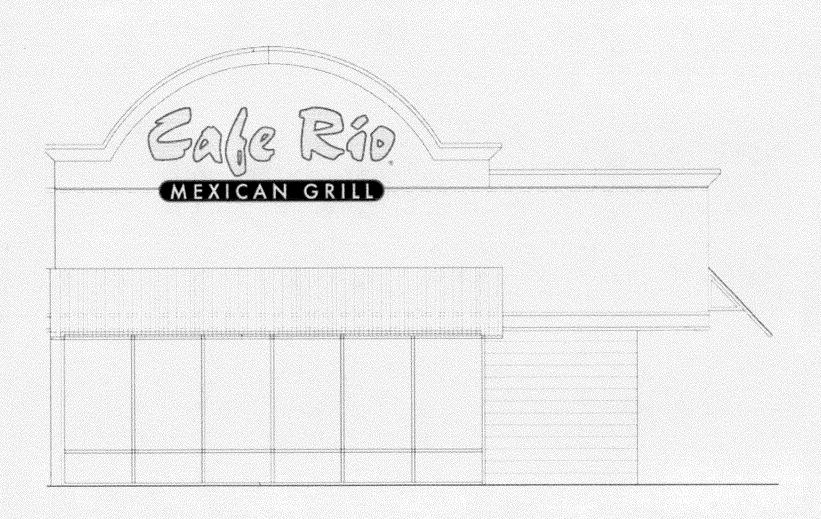

## Sign Permit For Signs that DO NOT Require

a Building Permit

| Date Submitted _ | 12/6/10 |
|------------------|---------|
| Zone <u>C-/</u>  |         |

| TAX SCHEDULE NO. 2945-643-0 BUSINESS NAME  CAFE R  STREET ADDRESS  PROPERTY OWNER  OWNER ADDRESS  HOOL DTARA                                                            | D. #3 ADDRE BOJ Property Development Inc TELEP                                                                                                                 | RACTOR The Sign<br>SENO. 201065<br>ESS 570 Fest C<br>HONE (920) 244<br>ACT PERSON Ernic | rete Circle #3                                      |
|-------------------------------------------------------------------------------------------------------------------------------------------------------------------------|----------------------------------------------------------------------------------------------------------------------------------------------------------------|-----------------------------------------------------------------------------------------|-----------------------------------------------------|
| [ ] 2. ROOF 2 Squar<br>[ ] 3. PROJECTING 0.5 Squ<br>[ ] 4. FREE-STANDING 2 Traffic                                                                                      | e Feet per Linear Foot of Bui<br>e Feet per Linear Foot of Bui<br>are Feet per each Linear Foot<br>Lanes - 0.75 Square Feet x<br>re Traffic Lanes - 1.5 Square | ilding Facade<br>of of Building Facade<br>Street Frontage                               |                                                     |
| [                                                                                                                                                                       |                                                                                                                                                                |                                                                                         |                                                     |
| (1-4) Area of Proposed Sign: 40 7 (1-3) Building Façade: 242 8 (4) Street Frontage: 242 8 (2-4) Height to Top of Sign: 16                                               | Linear Feet Name                                                                                                                                               | eo For THIS PAREL, Norte of Street: Market ance to Grade:                               | n South East(West\                                  |
| EXISTING SIGNAGE TYPE & SQUARE I                                                                                                                                        | FOOTAGE:                                                                                                                                                       | FOR OFFIC                                                                               | CE USE ONLY                                         |
|                                                                                                                                                                         | Sq. Ft.                                                                                                                                                        | Signage Allowed on F                                                                    | Parcel:                                             |
|                                                                                                                                                                         | Sq. Ft.                                                                                                                                                        | 78×2 Building                                                                           | Sq. Ft.                                             |
|                                                                                                                                                                         | Sq. Ft.                                                                                                                                                        | on separate<br>purel Free-Standing                                                      | Sq. Ft.                                             |
| Total Existi                                                                                                                                                            | ng: Sq. Ft.                                                                                                                                                    | Total Allowed                                                                           | : <u>156</u> Sq. Ft.                                |
| COMMENTS: This permit may                                                                                                                                               | - 11                                                                                                                                                           | regulations.                                                                            | - 8.4 Stored to b                                   |
| NOTE: No sign may exceed 300 square for proposed and existing signage including type alleys, easements, driveways, encroachme setbacks. Roof signs shall be manufacture | es, dimensions and lettering.<br>nts, property lines, distances f                                                                                              | Attach a plot plan, to scale, rom existing buildings to pro                             | showing: abutting streets, posed signs and required |
| Applicant's Signature                                                                                                                                                   | form and the attached sketch                                                                                                                                   | nes are true and accurate.  Flanning Approval                                           |                                                     |
| (White: Planning)                                                                                                                                                       | (Yellow: Neighborhood                                                                                                                                          | l Services)                                                                             | (Pink: Applicant)                                   |

(B)

WEST FACING