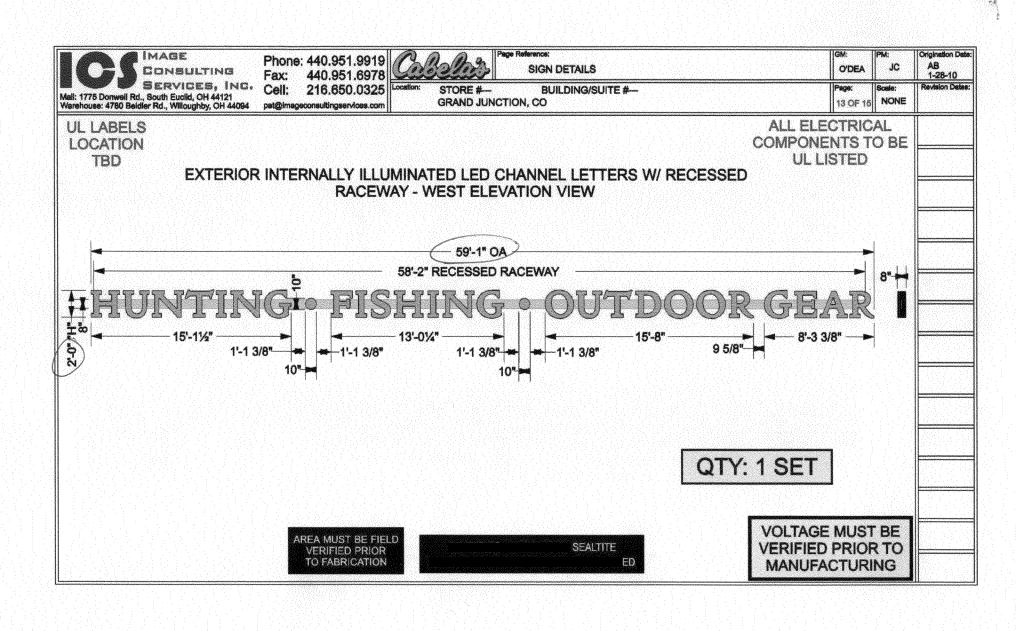

South side next to Signs A+B Origination Date: IMAGE Phone: 440.951.9919 ELEVATION VIEW - WEST South AB JC O'DEA CONSULTING 440.951.6978 1-28-10 SERVICES, INC. Revision Dates Cell: 216,650,0325 BUILDING/SUITE #--STORE #-Mail: 1776 Dorwell Rd., South Euclid, OH 44121 Warehouse: 4780 Beldler Rd., Willoughby, OH 44094 12 OF 15 NONE GRAND JUNCTION, CO pet@imageconsultingservices.com ALL ELECTRICAL **UL LABELS** COMPONENTS TO BE LOCATION **ULLISTED** TBD EXTERIOR INTERNALLY ILLUMINATED LED CHANNEL LETTERS W/ RECESSED **RACEWAY - WEST ELEVATION VIEW** 62'-1" 1'-5%" 1'-5%" HUNTING · FISHING · OUTDO 2 **VOLTAGE MUST BE** AREA MUST BE FIELD ALL WIRING TO RUN THRU SEALTITE **VERIFIED PRIOR VERIFIED PRIOR TO** TO FABRICATION ALL WALL PENETRATIONS SILICONE SEALED **MANUFACTURING** 