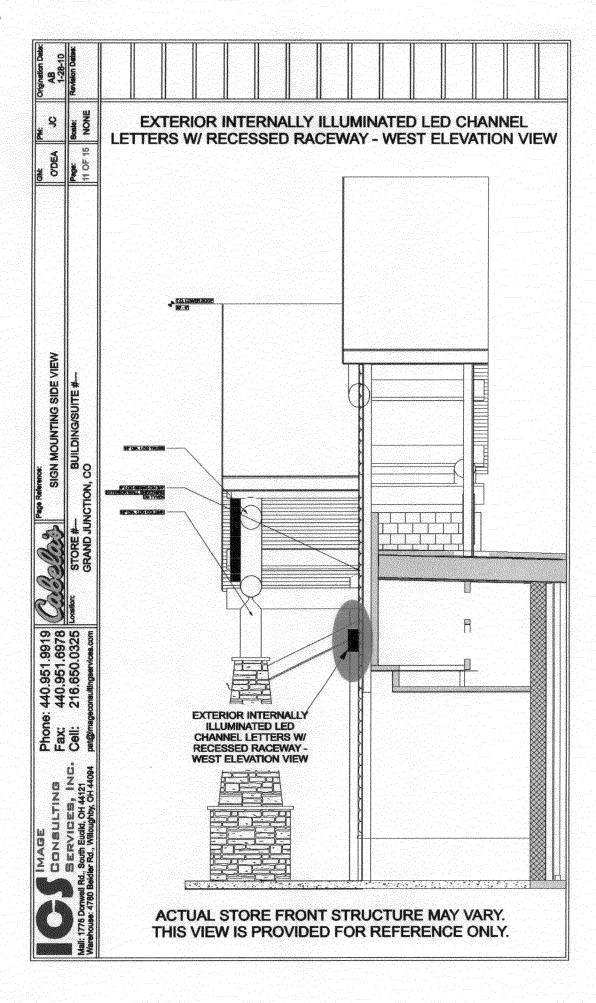

South side next to Signs A+B Origination Date: IMAGE Phone: 440.951.9919 ELEVATION VIEW - WEST South AB JC O'DEA CONSULTING 440.951.6978 1-28-10 SERVICES, INC. Revision Dates Cell: 216,650,0325 BUILDING/SUITE #--STORE #-Mail: 1776 Dorwell Rd., South Euclid, OH 44121 Warehouse: 4780 Beldler Rd., Willoughby, OH 44094 12 OF 15 NONE GRAND JUNCTION, CO pet@imageconsultingservices.com ALL ELECTRICAL **UL LABELS** COMPONENTS TO BE LOCATION **ULLISTED** TBD EXTERIOR INTERNALLY ILLUMINATED LED CHANNEL LETTERS W/ RECESSED **RACEWAY - WEST ELEVATION VIEW** 62'-1" 1'-5%" 1'-5%" HUNTING · FISHING · OUTDO 2 **VOLTAGE MUST BE** AREA MUST BE FIELD ALL WIRING TO RUN THRU SEALTITE **VERIFIED PRIOR VERIFIED PRIOR TO** TO FABRICATION ALL WALL PENETRATIONS SILICONE SEALED **MANUFACTURING** 