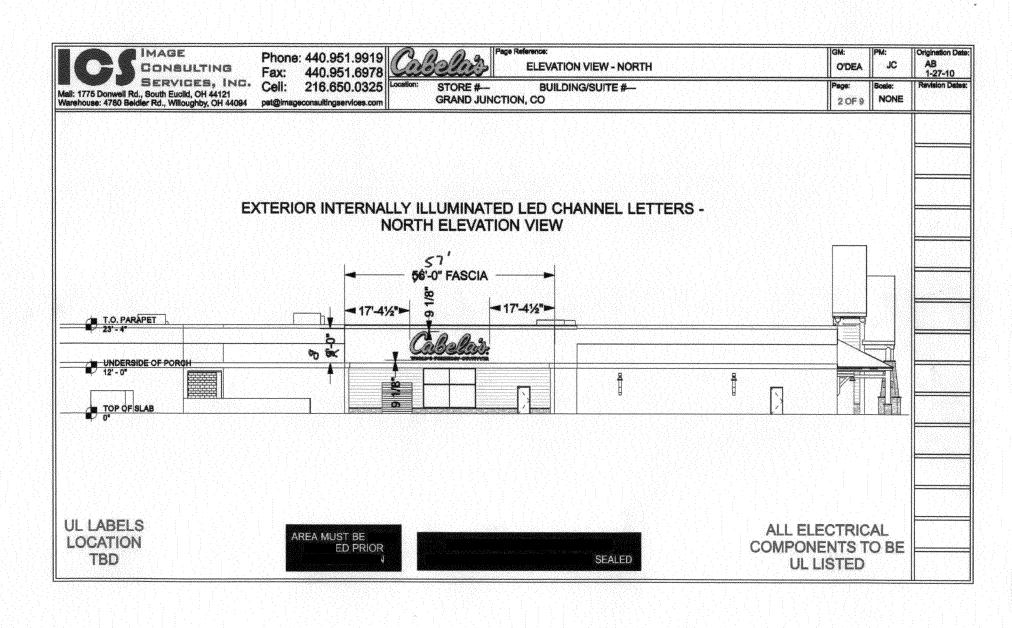

Public Works & Planning Department 250 North 5<sup>th</sup> Street, Grand Junction CO 81501 Tel: (970) 244-1430 FAX (970) 256-4031

| · · · · · · · · · · · · · · · · · · ·                                                                                                                                                                                                                                                                                                                                                                                                                                                                                                                                                                                                                                                                                                                                                                                                                                                                                                                                                                                                                                                                                                                                                                                                                                                                                                                                                                                                                                                                                                                                                                                                                                                                                                                                                                                                                                                                                                                                                                                                                                                                                          | · ·                                                                                                                          |  |  |  |
|--------------------------------------------------------------------------------------------------------------------------------------------------------------------------------------------------------------------------------------------------------------------------------------------------------------------------------------------------------------------------------------------------------------------------------------------------------------------------------------------------------------------------------------------------------------------------------------------------------------------------------------------------------------------------------------------------------------------------------------------------------------------------------------------------------------------------------------------------------------------------------------------------------------------------------------------------------------------------------------------------------------------------------------------------------------------------------------------------------------------------------------------------------------------------------------------------------------------------------------------------------------------------------------------------------------------------------------------------------------------------------------------------------------------------------------------------------------------------------------------------------------------------------------------------------------------------------------------------------------------------------------------------------------------------------------------------------------------------------------------------------------------------------------------------------------------------------------------------------------------------------------------------------------------------------------------------------------------------------------------------------------------------------------------------------------------------------------------------------------------------------|------------------------------------------------------------------------------------------------------------------------------|--|--|--|
| TAX SCHEDULE NO. 3945 - 092-03-008 CONTR                                                                                                                                                                                                                                                                                                                                                                                                                                                                                                                                                                                                                                                                                                                                                                                                                                                                                                                                                                                                                                                                                                                                                                                                                                                                                                                                                                                                                                                                                                                                                                                                                                                                                                                                                                                                                                                                                                                                                                                                                                                                                       | ACTOR INTER MOUNTAIN SIGNS INC.                                                                                              |  |  |  |
| BUSINESS NAME CABELA'S LICENS                                                                                                                                                                                                                                                                                                                                                                                                                                                                                                                                                                                                                                                                                                                                                                                                                                                                                                                                                                                                                                                                                                                                                                                                                                                                                                                                                                                                                                                                                                                                                                                                                                                                                                                                                                                                                                                                                                                                                                                                                                                                                                  | ENO. 201229                                                                                                                  |  |  |  |
| STREET ADDRESS 2424 HIGHWAY 4 450 ADDRE                                                                                                                                                                                                                                                                                                                                                                                                                                                                                                                                                                                                                                                                                                                                                                                                                                                                                                                                                                                                                                                                                                                                                                                                                                                                                                                                                                                                                                                                                                                                                                                                                                                                                                                                                                                                                                                                                                                                                                                                                                                                                        | SS 5455 W. 59 "AVE "R. ARMOA, CO 800                                                                                         |  |  |  |
| · · · · · · · · · · · · · · · · · · ·                                                                                                                                                                                                                                                                                                                                                                                                                                                                                                                                                                                                                                                                                                                                                                                                                                                                                                                                                                                                                                                                                                                                                                                                                                                                                                                                                                                                                                                                                                                                                                                                                                                                                                                                                                                                                                                                                                                                                                                                                                                                                          | IONE NO. 303-456-6060                                                                                                        |  |  |  |
| OWNER ADDRESS YOU WILSHIEF BLUD #700, Same CONTA                                                                                                                                                                                                                                                                                                                                                                                                                                                                                                                                                                                                                                                                                                                                                                                                                                                                                                                                                                                                                                                                                                                                                                                                                                                                                                                                                                                                                                                                                                                                                                                                                                                                                                                                                                                                                                                                                                                                                                                                                                                                               | CT PERSON Russell MERKLOY                                                                                                    |  |  |  |
| 1. FLUSH WALL 2 Square Feet per Linear Foot                                                                                                                                                                                                                                                                                                                                                                                                                                                                                                                                                                                                                                                                                                                                                                                                                                                                                                                                                                                                                                                                                                                                                                                                                                                                                                                                                                                                                                                                                                                                                                                                                                                                                                                                                                                                                                                                                                                                                                                                                                                                                    | of Building Facade                                                                                                           |  |  |  |
| [ ] 2. ROOF 2 Square Feet per Linear Foot of Building Facade                                                                                                                                                                                                                                                                                                                                                                                                                                                                                                                                                                                                                                                                                                                                                                                                                                                                                                                                                                                                                                                                                                                                                                                                                                                                                                                                                                                                                                                                                                                                                                                                                                                                                                                                                                                                                                                                                                                                                                                                                                                                   |                                                                                                                              |  |  |  |
| [ ] 3. FREE-STANDING 2 Traffic Lanes - 0.75 Square                                                                                                                                                                                                                                                                                                                                                                                                                                                                                                                                                                                                                                                                                                                                                                                                                                                                                                                                                                                                                                                                                                                                                                                                                                                                                                                                                                                                                                                                                                                                                                                                                                                                                                                                                                                                                                                                                                                                                                                                                                                                             |                                                                                                                              |  |  |  |
| 4 or more Traffic Lanes - 1.5 S                                                                                                                                                                                                                                                                                                                                                                                                                                                                                                                                                                                                                                                                                                                                                                                                                                                                                                                                                                                                                                                                                                                                                                                                                                                                                                                                                                                                                                                                                                                                                                                                                                                                                                                                                                                                                                                                                                                                                                                                                                                                                                |                                                                                                                              |  |  |  |
| [ ] 4. <b>PROJECTING</b> 0.5 Square Feet per each Linea See #3 Spacing Requirements;                                                                                                                                                                                                                                                                                                                                                                                                                                                                                                                                                                                                                                                                                                                                                                                                                                                                                                                                                                                                                                                                                                                                                                                                                                                                                                                                                                                                                                                                                                                                                                                                                                                                                                                                                                                                                                                                                                                                                                                                                                           | Not > 300 Square Feet or < 15 Square Feet                                                                                    |  |  |  |
| [ ] J. OIT-INEMISE See #3 Spacing Requirements                                                                                                                                                                                                                                                                                                                                                                                                                                                                                                                                                                                                                                                                                                                                                                                                                                                                                                                                                                                                                                                                                                                                                                                                                                                                                                                                                                                                                                                                                                                                                                                                                                                                                                                                                                                                                                                                                                                                                                                                                                                                                 | Not > 500 Square 1 cet of < 13 Square 1 cet                                                                                  |  |  |  |
| [ ] Externally Illuminated [X] Internally Illuminated                                                                                                                                                                                                                                                                                                                                                                                                                                                                                                                                                                                                                                                                                                                                                                                                                                                                                                                                                                                                                                                                                                                                                                                                                                                                                                                                                                                                                                                                                                                                                                                                                                                                                                                                                                                                                                                                                                                                                                                                                                                                          | [ ] Non-Illuminated                                                                                                          |  |  |  |
| (1 - 5) Area of Proposed Sign: 159.75 Square Feet                                                                                                                                                                                                                                                                                                                                                                                                                                                                                                                                                                                                                                                                                                                                                                                                                                                                                                                                                                                                                                                                                                                                                                                                                                                                                                                                                                                                                                                                                                                                                                                                                                                                                                                                                                                                                                                                                                                                                                                                                                                                              |                                                                                                                              |  |  |  |
|                                                                                                                                                                                                                                                                                                                                                                                                                                                                                                                                                                                                                                                                                                                                                                                                                                                                                                                                                                                                                                                                                                                                                                                                                                                                                                                                                                                                                                                                                                                                                                                                                                                                                                                                                                                                                                                                                                                                                                                                                                                                                                                                |                                                                                                                              |  |  |  |
| (1,2,4) Building Façade: 200 Linear Feet Building Façade Direction: North South East West (1-4) Street Frontage: Direction: Name of Street: West Name of Street: West Name of Street: West Name of Street: North South East Name of Street Na |                                                                                                                              |  |  |  |
|                                                                                                                                                                                                                                                                                                                                                                                                                                                                                                                                                                                                                                                                                                                                                                                                                                                                                                                                                                                                                                                                                                                                                                                                                                                                                                                                                                                                                                                                                                                                                                                                                                                                                                                                                                                                                                                                                                                                                                                                                                                                                                                                | 6                                                                                                                            |  |  |  |
| (2 - 5) Height to Top of Sign: <u>Ao</u> Feet Clearance to C                                                                                                                                                                                                                                                                                                                                                                                                                                                                                                                                                                                                                                                                                                                                                                                                                                                                                                                                                                                                                                                                                                                                                                                                                                                                                                                                                                                                                                                                                                                                                                                                                                                                                                                                                                                                                                                                                                                                                                                                                                                                   |                                                                                                                              |  |  |  |
| (5) Distance to Nearest Existing Off-Premise Sign: Fe                                                                                                                                                                                                                                                                                                                                                                                                                                                                                                                                                                                                                                                                                                                                                                                                                                                                                                                                                                                                                                                                                                                                                                                                                                                                                                                                                                                                                                                                                                                                                                                                                                                                                                                                                                                                                                                                                                                                                                                                                                                                          | et                                                                                                                           |  |  |  |
|                                                                                                                                                                                                                                                                                                                                                                                                                                                                                                                                                                                                                                                                                                                                                                                                                                                                                                                                                                                                                                                                                                                                                                                                                                                                                                                                                                                                                                                                                                                                                                                                                                                                                                                                                                                                                                                                                                                                                                                                                                                                                                                                |                                                                                                                              |  |  |  |
| EXISTING SIGNAGE TYPE & SQUARE FOOTAGE:                                                                                                                                                                                                                                                                                                                                                                                                                                                                                                                                                                                                                                                                                                                                                                                                                                                                                                                                                                                                                                                                                                                                                                                                                                                                                                                                                                                                                                                                                                                                                                                                                                                                                                                                                                                                                                                                                                                                                                                                                                                                                        | FOR OFFICE USE ONLY                                                                                                          |  |  |  |
| None (GLD MERUYNS)Sq. Ft.                                                                                                                                                                                                                                                                                                                                                                                                                                                                                                                                                                                                                                                                                                                                                                                                                                                                                                                                                                                                                                                                                                                                                                                                                                                                                                                                                                                                                                                                                                                                                                                                                                                                                                                                                                                                                                                                                                                                                                                                                                                                                                      | Signage Allowed on Parcel for ROW:                                                                                           |  |  |  |
|                                                                                                                                                                                                                                                                                                                                                                                                                                                                                                                                                                                                                                                                                                                                                                                                                                                                                                                                                                                                                                                                                                                                                                                                                                                                                                                                                                                                                                                                                                                                                                                                                                                                                                                                                                                                                                                                                                                                                                                                                                                                                                                                | <i>i</i>                                                                                                                     |  |  |  |
| Sq. Ft                                                                                                                                                                                                                                                                                                                                                                                                                                                                                                                                                                                                                                                                                                                                                                                                                                                                                                                                                                                                                                                                                                                                                                                                                                                                                                                                                                                                                                                                                                                                                                                                                                                                                                                                                                                                                                                                                                                                                                                                                                                                                                                         | Building 400 Sq. Ft.                                                                                                         |  |  |  |
| Sq. Ft                                                                                                                                                                                                                                                                                                                                                                                                                                                                                                                                                                                                                                                                                                                                                                                                                                                                                                                                                                                                                                                                                                                                                                                                                                                                                                                                                                                                                                                                                                                                                                                                                                                                                                                                                                                                                                                                                                                                                                                                                                                                                                                         | Free-Standing Sq. Ft.                                                                                                        |  |  |  |
| 5q.10                                                                                                                                                                                                                                                                                                                                                                                                                                                                                                                                                                                                                                                                                                                                                                                                                                                                                                                                                                                                                                                                                                                                                                                                                                                                                                                                                                                                                                                                                                                                                                                                                                                                                                                                                                                                                                                                                                                                                                                                                                                                                                                          | ,                                                                                                                            |  |  |  |
| Total Existing: Sq. Fr                                                                                                                                                                                                                                                                                                                                                                                                                                                                                                                                                                                                                                                                                                                                                                                                                                                                                                                                                                                                                                                                                                                                                                                                                                                                                                                                                                                                                                                                                                                                                                                                                                                                                                                                                                                                                                                                                                                                                                                                                                                                                                         | . Total Allowed: 400 Sq. Ft.                                                                                                 |  |  |  |
| NOTE: No sign may exceed 300 square feet. A separate sign clearance is and existing signage including types, dimensions and lettering. Attach a ple driveways, encroachments, property lines, distances from existing building PERMIT FROM THE BUILDING DEPARTMENT IS ALSO REQUIRED.                                                                                                                                                                                                                                                                                                                                                                                                                                                                                                                                                                                                                                                                                                                                                                                                                                                                                                                                                                                                                                                                                                                                                                                                                                                                                                                                                                                                                                                                                                                                                                                                                                                                                                                                                                                                                                           | t plan, to scale, showing: abutting streets, alleys, easements, s to proposed signs and required setbacks. <b>A SEPARATE</b> |  |  |  |
| I hereby attest that the information on this form and the attached sketches are true and accurate.                                                                                                                                                                                                                                                                                                                                                                                                                                                                                                                                                                                                                                                                                                                                                                                                                                                                                                                                                                                                                                                                                                                                                                                                                                                                                                                                                                                                                                                                                                                                                                                                                                                                                                                                                                                                                                                                                                                                                                                                                             |                                                                                                                              |  |  |  |
| 2000                                                                                                                                                                                                                                                                                                                                                                                                                                                                                                                                                                                                                                                                                                                                                                                                                                                                                                                                                                                                                                                                                                                                                                                                                                                                                                                                                                                                                                                                                                                                                                                                                                                                                                                                                                                                                                                                                                                                                                                                                                                                                                                           | DAM. a ship                                                                                                                  |  |  |  |
| 2-16-10 06                                                                                                                                                                                                                                                                                                                                                                                                                                                                                                                                                                                                                                                                                                                                                                                                                                                                                                                                                                                                                                                                                                                                                                                                                                                                                                                                                                                                                                                                                                                                                                                                                                                                                                                                                                                                                                                                                                                                                                                                                                                                                                                     | Tat Municipe 2/24/10                                                                                                         |  |  |  |
| Applicant's Signature Date                                                                                                                                                                                                                                                                                                                                                                                                                                                                                                                                                                                                                                                                                                                                                                                                                                                                                                                                                                                                                                                                                                                                                                                                                                                                                                                                                                                                                                                                                                                                                                                                                                                                                                                                                                                                                                                                                                                                                                                                                                                                                                     | Planning Approval Date                                                                                                       |  |  |  |
| (White: Planning) (Yellow: Neighborhood Services) (Pi                                                                                                                                                                                                                                                                                                                                                                                                                                                                                                                                                                                                                                                                                                                                                                                                                                                                                                                                                                                                                                                                                                                                                                                                                                                                                                                                                                                                                                                                                                                                                                                                                                                                                                                                                                                                                                                                                                                                                                                                                                                                          | nk: Building Permit) (Goldenrod: Applicant)                                                                                  |  |  |  |