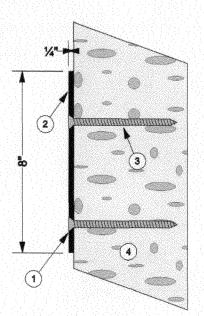

## EXTERIOR NON-ILLUMINATED SIGN REGISTRATION MARK DETAIL

- (1) 1/4" THICK X 8" X 8" DISC ALL SURFACES FINISHED BLACK TO MATCH TRIM CAP
- (2) WHITE VINYL CUT AND CENTERED ON DISC FACE
- (3) 1/4" FLATHEAD SCREW, HIDDEN FROM SIGHT BY THE WHITE VINYL
- (4) EXISTING FASCIA