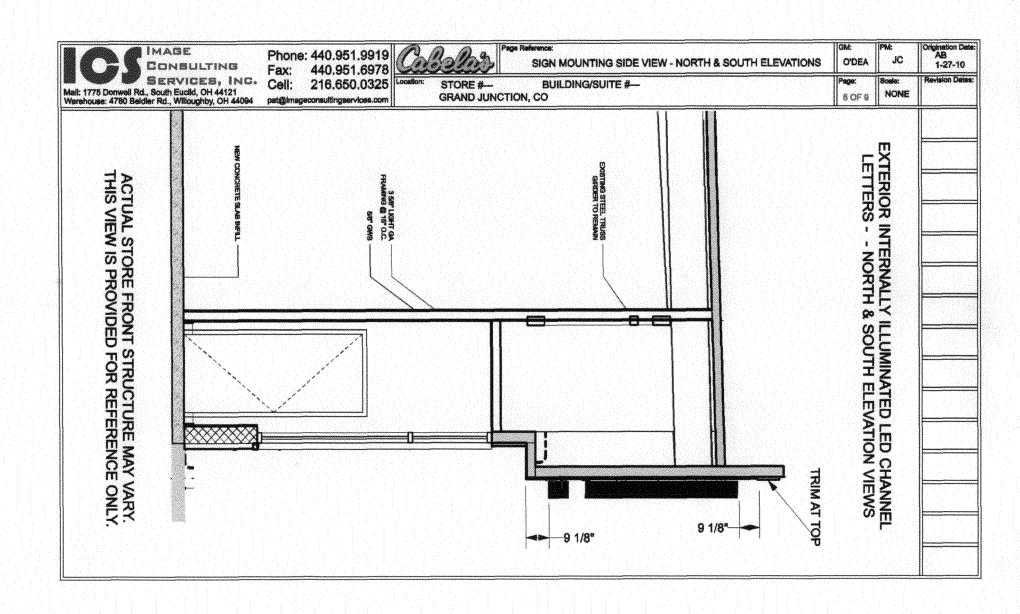

| nk: Building Permit) (Goldenrod: Applicant)                                                                                  |  |  |  |















Phone: 440.951.9919 440.951.6978 Cell: 216.650.0325 Location:

pet@imageconsultingservices.com

STORE #-

SIGN DETAILS

O'DEA

Origination Date: AB 1-27-10

JC

**BUILDING/SUITE #--GRAND JUNCTION, CO** 

9 OF 9 NONE

## EXTERIOR NON-ILLUMINATED SIGN REGISTRATION MARK DETAIL



- (1) 1/4" THICK X 8" X 8" DISC ALL SURFACES FINISHED BLACK TO MATCH TRIM CAP
- (2) WHITE VINYL CUT AND CENTERED ON DISC FACE
- (3) 1/4" FLATHEAD SCREW, HIDDEN FROM SIGHT BY THE WHITE VINYL
- (4) EXISTING FASCIA