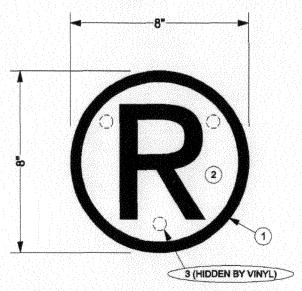

## EXTERIOR NON-ILLUMINATED SIGN REGISTRATION MARK DETAIL

- (1) 1/4" THICK X 8" X 8" DISC ALL SURFACES FINISHED BLACK TO MATCH TRIM CAP
- (2) WHITE VINYL CUT AND CENTERED ON DISC FACE
- (3) 1/4" FLATHEAD SCREW, HIDDEN FROM SIGHT BY THE WHITE VINYL
- (4) EXISTING FASCIA