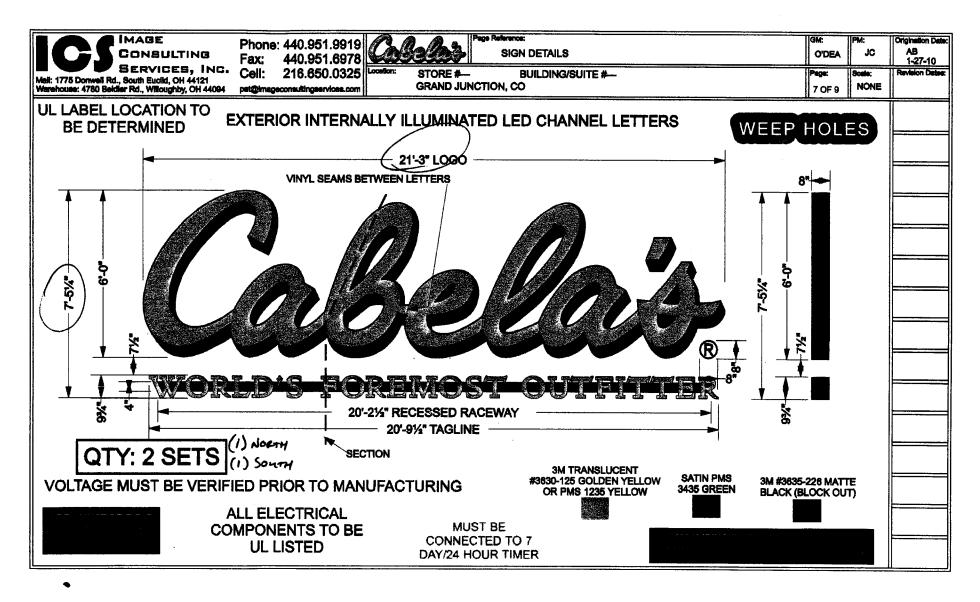

| Neighborhood Services) (Pink: B                                                                                                                                                                                                                     | Building Permit) (Goldenrod: Applicant)                                                             |  |  |

159.75