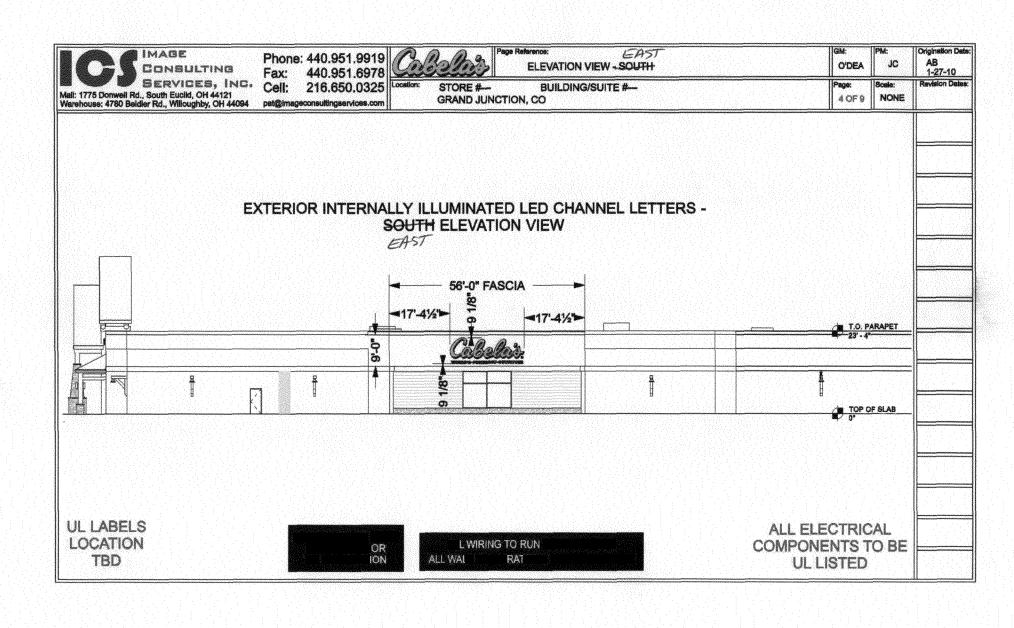

| Neighborhood Services) (Pink: B                                                                                                                                                                                                                     | Building Permit) (Goldenrod: Applicant)                                                             |  |  |

159.75