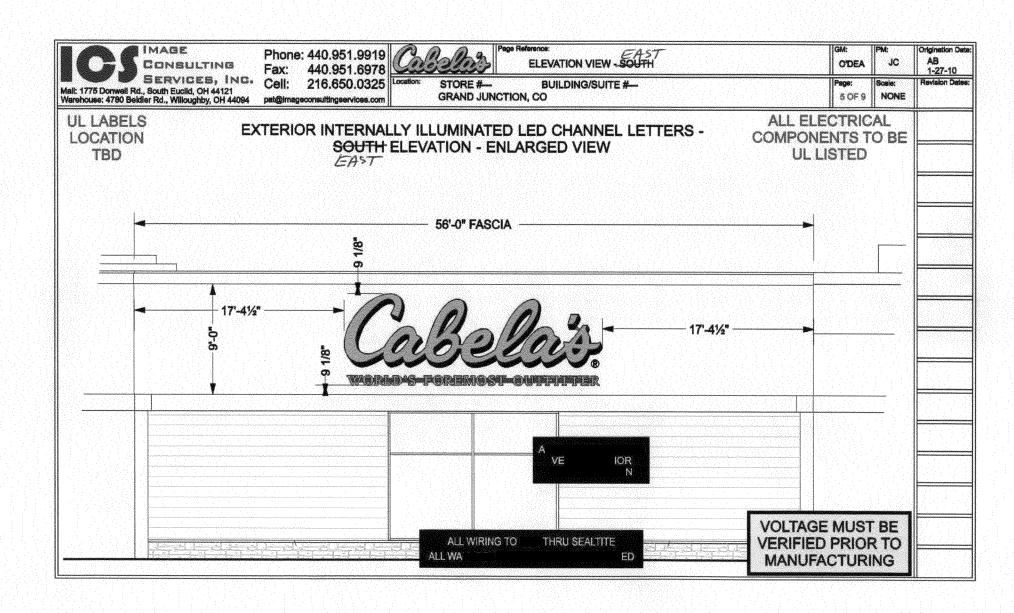

| Neighborhood Services) (Pink: B                                                                                                                                                                                                                     | Building Permit) (Goldenrod: Applicant)                                                             |  |  |

159.75