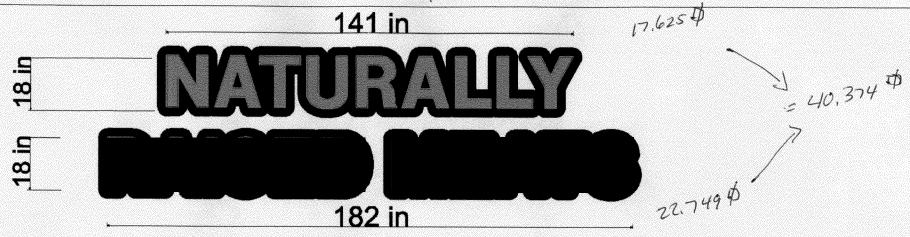

## Sign Permit For Signs that DO NOT Require

a Building Permit

| Date Submitted  | _ |
|-----------------|---|
| Fee \$ _ 5      |   |
| Zone <u>C-2</u> |   |

(Pink: Applicant)

| TAX SCHEDULE NO. 2945-091-23-00/                                                                                                                                                                                                      | CONTRA        | ACTOR ANGLE SIGN                  | (o·                 |  |  |
|---------------------------------------------------------------------------------------------------------------------------------------------------------------------------------------------------------------------------------------|---------------|-----------------------------------|---------------------|--|--|
| BUSINESS NAME VITAMIN COTTAGE 120                                                                                                                                                                                                     |               |                                   |                     |  |  |
| STREET ADDRESS 2464 HWY 6450 #12                                                                                                                                                                                                      | # ADDRES      | SS SAON. WESTEATH                 | = N2 #C             |  |  |
| PROPERTY OWNER Grand Mesa Center, LLC TELEPHONE 910-244-8034                                                                                                                                                                          |               |                                   |                     |  |  |
| OWNER ADDRESS 2127 Innerbell Bus, Ctr. Dr.                                                                                                                                                                                            |               | TPERSON DAPATE                    |                     |  |  |
| 201 - 2017 17 10 10 9114 3700                                                                                                                                                                                                         |               |                                   |                     |  |  |
| 1. FLUSH WALL 2 Square Feet per Linear Foot of Building Façade                                                                                                                                                                        |               |                                   |                     |  |  |
| <ul> <li>2. ROOF</li> <li>2 Square Feet per Linear Foot of Building Facade</li> <li>3. PROJECTING</li> <li>0.5 Square Feet per each Linear Foot of Building Facade</li> </ul>                                                         |               |                                   |                     |  |  |
| [ ] 4. FREE-STANDING 2 Traffic Lanes - 0.75 Square                                                                                                                                                                                    |               |                                   |                     |  |  |
| 4 or more Traffic Lanes - 1                                                                                                                                                                                                           |               |                                   |                     |  |  |
|                                                                                                                                                                                                                                       |               |                                   |                     |  |  |
| [ ] Existing Externally or Internally Illuminated – No Change in Electrical Service [ ] Non-Illuminated                                                                                                                               |               |                                   |                     |  |  |
| (1-4) Area of Proposed Sign: MAX 41.75 Square Feet                                                                                                                                                                                    |               |                                   |                     |  |  |
| · · · · ·                                                                                                                                                                                                                             |               |                                   |                     |  |  |
| (1-3) Building Façade: Linear Feet                                                                                                                                                                                                    |               | g Facade Direction: North Sou     |                     |  |  |
| (4) Street Frontage:Linear Feet                                                                                                                                                                                                       | Name          | of Street:                        |                     |  |  |
| (2-4) Height to Top of Sign: Feet                                                                                                                                                                                                     | Cleara        | nce to Grade:                     | _ Feet              |  |  |
|                                                                                                                                                                                                                                       |               |                                   |                     |  |  |
| EXISTING SIGNAGE TYPE & SQUARE FOOTAGE:                                                                                                                                                                                               |               | FOR OFFICE USE                    | ONLY                |  |  |
|                                                                                                                                                                                                                                       | Sq. Ft.       | Signage Allowed on Parcel:        | Per Plan            |  |  |
|                                                                                                                                                                                                                                       | Sq. Ft.       | Building                          | Sq. Ft.             |  |  |
|                                                                                                                                                                                                                                       | Sq. Ft.       | Free-Standing                     | Sq. Ft.             |  |  |
| Total Existing:                                                                                                                                                                                                                       | Sq. Ft.       | Total Allowed:                    | Sq. Ft.             |  |  |
|                                                                                                                                                                                                                                       |               |                                   |                     |  |  |
| COMMENTS: NATURALLY This s                                                                                                                                                                                                            | 120 000       | I marker to Cho                   | Treamlating         |  |  |
|                                                                                                                                                                                                                                       |               |                                   |                     |  |  |
| [RAISED MEATS) Please contact CDOT for furtherinformation.                                                                                                                                                                            |               |                                   |                     |  |  |
| •                                                                                                                                                                                                                                     |               |                                   |                     |  |  |
| NOTE: No sign may exceed 300 square feet. A separate sign                                                                                                                                                                             | n permit is r | equired for each sign. Attach a s | ketch, to scale, of |  |  |
| proposed and existing signage including types, dimensions and lettering. Attach a plot plan, to scale, showing: abutting streets,                                                                                                     |               |                                   |                     |  |  |
| alleys, easements, driveways, encroachments, property lines, distances from existing buildings to proposed signs and required setbacks. Roof signs shall be manufactured such that no guy wires, braces or supports shall be visible. |               |                                   |                     |  |  |
| setbacks. Nooi signs shall be manufactured such that no guy wires, braces or supports shall be visible.                                                                                                                               |               |                                   |                     |  |  |
| I hereby attest that the information on this form and the attached sketches are true and accurate.                                                                                                                                    |               |                                   |                     |  |  |
|                                                                                                                                                                                                                                       |               |                                   |                     |  |  |
| in Man att No all collection                                                                                                                                                                                                          | 80            | Darle Hed                         | 11-3-10             |  |  |
| Applicant's Signature Date                                                                                                                                                                                                            | IU /          | Planning Approval                 |                     |  |  |
| Applicant Soldinarnie Date.                                                                                                                                                                                                           |               | riaiming Approval                 | Date                |  |  |
|                                                                                                                                                                                                                                       |               |                                   |                     |  |  |

## SPECIFICATIONS:

Manufactured pan channel letters

Faces: 3/16" orange plexiglass

Trimcap: 1" gold

Sidewalls: bronze Lighting: red LED

Raceway: painted to match building

Square Feet: 40.373 SQFT

Final electrical 110V hook-up is to be done by