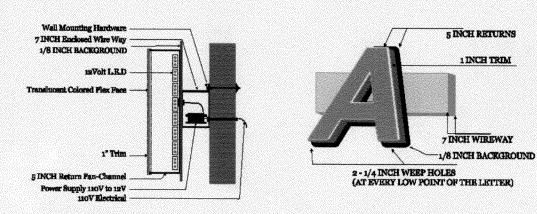

## SPECIFICATIONS:

Manufactured pan channel letters

Faces: 3/16" orange plexiglass

Trimcap: 1" gold

Sidewalls: bronze Lighting: red LED

Raceway: painted to match building

Square Feet: 40.373 SQFT

Final electrical 110V hook-up is to be done by

a licensed electrician.

All signs to be UL listed with 1 year warranty