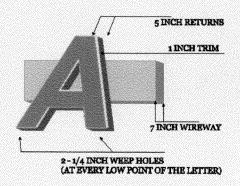

## SPECIFICATIONS:

Manufactured pan channel letters

Faces: 3/16" orange plexiglass

Trimcap: 1" gold Sidewalls: bronze Lighting: red LED

Raceway: painted to match building

Square Feet: 72.5 SQFT

Final electrical 110V hook-up is to be done by

a licensed electrician.

All signs to be UL listed with 1 year warranty