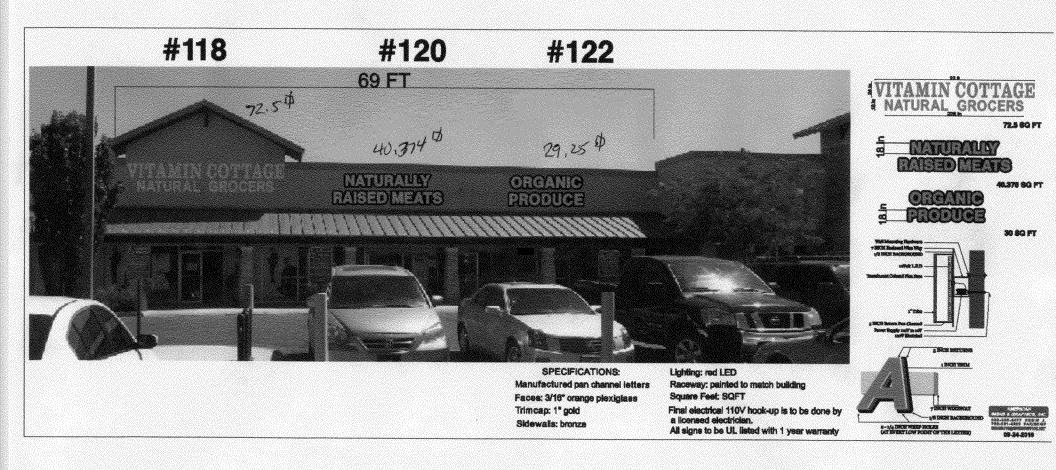

## SPECIFICATIONS:

Manufactured pan channel letters

Faces: 3/16" orange plexiglass

Trimcap: 1" gold Sidewalls: bronze Lighting: red LED

Raceway: painted to match building

Square Feet: 72.5 SQFT

Final electrical 110V hook-up is to be done by

a licensed electrician.

All signs to be UL listed with 1 year warranty