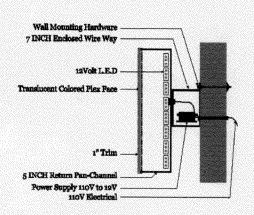

## SPECIFICATIONS:

Manufactured pan channel letters

Faces: 3/16" orange plexiglass

Trimcap: 1" gold Sidewalls: bronze Lighting: red LED

Raceway: painted to match building

Square Feet: 72.5 SQFT

Final electrical 110V hook-up is to be done by

a licensed electrician.

All signs to be UL listed with 1 year warranty