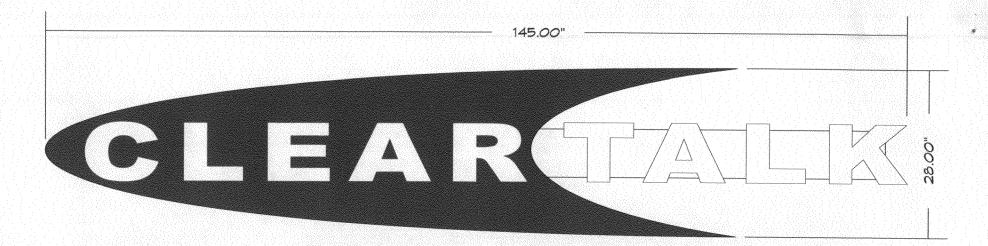

truck lettering

awnings

28.2 sq ft

924 h

R

fabrication

Installation

maintenance