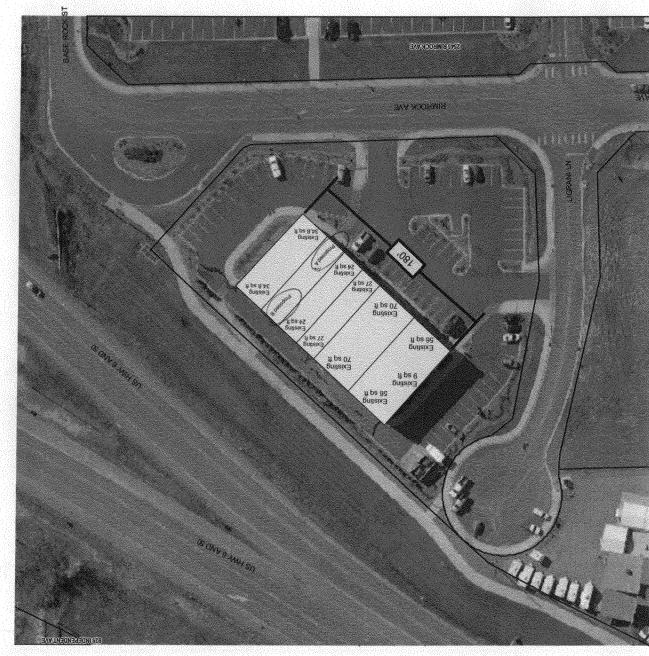

| BUSINESS NAME <u>Clear Talk</u><br>STREET ADDRESS <u>2546</u> Rimrock                                                                                                                                                                                                                                                                                                                                                                                                                                                                                                                                                                                                                                                                                                       | CONTRACTOR Platinum Sign<br>LICENSE NO. 2091305<br>ADDRESS 2916 I-708 |  |  |
|-----------------------------------------------------------------------------------------------------------------------------------------------------------------------------------------------------------------------------------------------------------------------------------------------------------------------------------------------------------------------------------------------------------------------------------------------------------------------------------------------------------------------------------------------------------------------------------------------------------------------------------------------------------------------------------------------------------------------------------------------------------------------------|-----------------------------------------------------------------------|--|--|
| PROPERTY OWNER THE REALTY 16888 E. 144 TH T<br>OWNER ADDRESS Brighton CO 80601 (                                                                                                                                                                                                                                                                                                                                                                                                                                                                                                                                                                                                                                                                                            | TELEPHONE <u>248-9677 985-0274</u><br>CONTACT PERSON Mike             |  |  |
| OWNER ADDRESS                                                                                                                                                                                                                                                                                                                                                                                                                                                                                                                                                                                                                                                                                                                                                               |                                                                       |  |  |
| <ul> <li>I. FLUSH WALL</li> <li>2. ROOF</li> <li>3. PROJECTING</li> <li>4. FREE-STANDING</li> <li>2. Square Feet per Linear Foot of Building Facade</li> <li>3. PROJECTING</li> <li>4. FREE-STANDING</li> <li>2. Square Feet per Linear Foot of Building Facade</li> <li>4. TREE-STANDING</li> <li>2. Square Feet per Linear Foot of Building Facade</li> <li>4. TREE-STANDING</li> <li>2. Square Feet per Linear Foot of Building Facade</li> <li>4. TREE-STANDING</li> <li>2. Square Feet per Linear Foot of Building Facade</li> <li>4. TREE-STANDING</li> <li>2. Square Feet per Linear Foot of Building Facade</li> <li>4. Or more Traffic Lanes - 0.75 Square Feet x Street Frontage</li> <li>4. or more Traffic Lanes - 1.5 Square Feet x Street Frontage</li> </ul> |                                                                       |  |  |
| Existing Externally or Internally Illuminated – No Change in Electrical Service [] Non-Illuminated                                                                                                                                                                                                                                                                                                                                                                                                                                                                                                                                                                                                                                                                          |                                                                       |  |  |
| (1-4)       Area of Proposed Sign:Square Feet         (1-3)       Building Façade:I & DLinear Feet         (4)       Street Frontage:SGOLinear Feet         (2-4)       Height to Top of Sign: Feet    Building Facade Direction: North South East West Name of Street: Rimnoc k Clearance to Grade: Feet                                                                                                                                                                                                                                                                                                                                                                                                                                                                   |                                                                       |  |  |
| EXISTING SIGNAGE TYPE & SQUARE FOOTAGE:                                                                                                                                                                                                                                                                                                                                                                                                                                                                                                                                                                                                                                                                                                                                     | FOR OFFICE USE ONLY                                                   |  |  |
| EXISTING SIGNAGE TYPE & SQUARE FOOTAGE:<br>Flushwall<br>Existing 56, 70, 27+34.8 [87.8 sq.                                                                                                                                                                                                                                                                                                                                                                                                                                                                                                                                                                                                                                                                                  | Ft. Signage Allowed on Parcel:                                        |  |  |
| Sq.                                                                                                                                                                                                                                                                                                                                                                                                                                                                                                                                                                                                                                                                                                                                                                         | Ft. 180 x 1.75 Building <u>315</u> Sq. Ft.                            |  |  |
| Sq.                                                                                                                                                                                                                                                                                                                                                                                                                                                                                                                                                                                                                                                                                                                                                                         | Ft. 3501.75 Free-Standing 262,5 Sq. Ft.                               |  |  |
| Total Existing: 1878 Sq.                                                                                                                                                                                                                                                                                                                                                                                                                                                                                                                                                                                                                                                                                                                                                    | Ft. Total Allowed: $\frac{315}{127.2}$ Sq. Ft.                        |  |  |
| COMMENTS: Sign Package - 1.75 per lineal foot at Frontage<br>Zo' frontage for this store                                                                                                                                                                                                                                                                                                                                                                                                                                                                                                                                                                                                                                                                                    |                                                                       |  |  |
| Zo' frontage for this store                                                                                                                                                                                                                                                                                                                                                                                                                                                                                                                                                                                                                                                                                                                                                 |                                                                       |  |  |
| This permit may be subject to CDOT regulations. Please contact CDOT for further infamation                                                                                                                                                                                                                                                                                                                                                                                                                                                                                                                                                                                                                                                                                  |                                                                       |  |  |
| <b>NOTE:</b> No sign may exceed 300 square feet. A separate sign permit is required for each sign. Attach a sketch, to scale, of proposed and existing signage including types, dimensions and lettering. Attach a plot plan, to scale, showing: abutting streets,                                                                                                                                                                                                                                                                                                                                                                                                                                                                                                          |                                                                       |  |  |

a Building Permit

| Date Submitted  | 6/7/0 |
|-----------------|-------|
| Zone <u>C</u> 2 |       |

| TAX SCHEDULE NO. <u>ZG45-103-37-015</u><br>BUSINESS NAME <u>Cleartalk</u><br>STREET ADDRESS <u>Z546</u> Rimrock<br>PROPERTY OWNER The Realty 16888 E 149th<br>OWNER ADDRESS <u>Brighton</u> CO 80601                                                                                                                                                                                                                         | CONTRACTOR <u>Platinum Sign</u><br>LICENSE NO. <u>2091305</u><br>ADDRESS <u>2916 7.70 B</u><br>TELEPHONE <u>248-9677 985-0274</u><br>CONTACT PERSON Mine |  |  |
|------------------------------------------------------------------------------------------------------------------------------------------------------------------------------------------------------------------------------------------------------------------------------------------------------------------------------------------------------------------------------------------------------------------------------|----------------------------------------------------------------------------------------------------------------------------------------------------------|--|--|
| [X]       1. FLUSH WALL       2 Square Feet per Linear Foot of Building Façade         []       2. ROOF       2 Square Feet per Linear Foot of Building Facade         []       3. PROJECTING       0.5 Square Feet per each Linear Foot of Building Facade         []       4. FREE-STANDING       2 Traffic Lanes - 0.75 Square Feet x Street Frontage         4 or more Traffic Lanes - 1.5 Square Feet x Street Frontage |                                                                                                                                                          |  |  |
| [X] Existing Externally or Internally Illuminated – No Change in Electrical Service [] Non-Illuminated                                                                                                                                                                                                                                                                                                                       |                                                                                                                                                          |  |  |
| (1-4)       Area of Proposed Sign: 28.2       Square Feet         (1-3)       Building Façade: 180       Linear Feet         (4)       Street Frontage: 368       Linear Feet         (2-4)       Height to Top of Sign: 12       Feet                                                                                                                                                                                       |                                                                                                                                                          |  |  |
| EXISTING SIGNAGE TYPE & SQUARE FOOTAGE:                                                                                                                                                                                                                                                                                                                                                                                      | FOR OFFICE USE ONLY                                                                                                                                      |  |  |
| Existing 56, 70, 27, 24, 34.8 187.8                                                                                                                                                                                                                                                                                                                                                                                          | Sq. Ft. Signage Allowed on Parcel:                                                                                                                       |  |  |
|                                                                                                                                                                                                                                                                                                                                                                                                                              |                                                                                                                                                          |  |  |
| <u></u>                                                                                                                                                                                                                                                                                                                                                                                                                      |                                                                                                                                                          |  |  |
| Total Existing: <u>187.8</u> s                                                                                                                                                                                                                                                                                                                                                                                               | Sq. Ft. Total Allowed: 644 Sq. Ft.                                                                                                                       |  |  |
| COMMENTS: Sign Package - 1.75 per lineal foot of Building Frontage                                                                                                                                                                                                                                                                                                                                                           |                                                                                                                                                          |  |  |
| 20' frontage this store<br>This permit maybe subject to COUT regulations. Please contact OUT to further information                                                                                                                                                                                                                                                                                                          |                                                                                                                                                          |  |  |
|                                                                                                                                                                                                                                                                                                                                                                                                                              |                                                                                                                                                          |  |  |
| This permit may be subject to CDOT negulation<br>NOTE: No sign may exceed 300 square feet. A separate sign                                                                                                                                                                                                                                                                                                                   | s. Please contact CDUT to further information                                                                                                            |  |  |