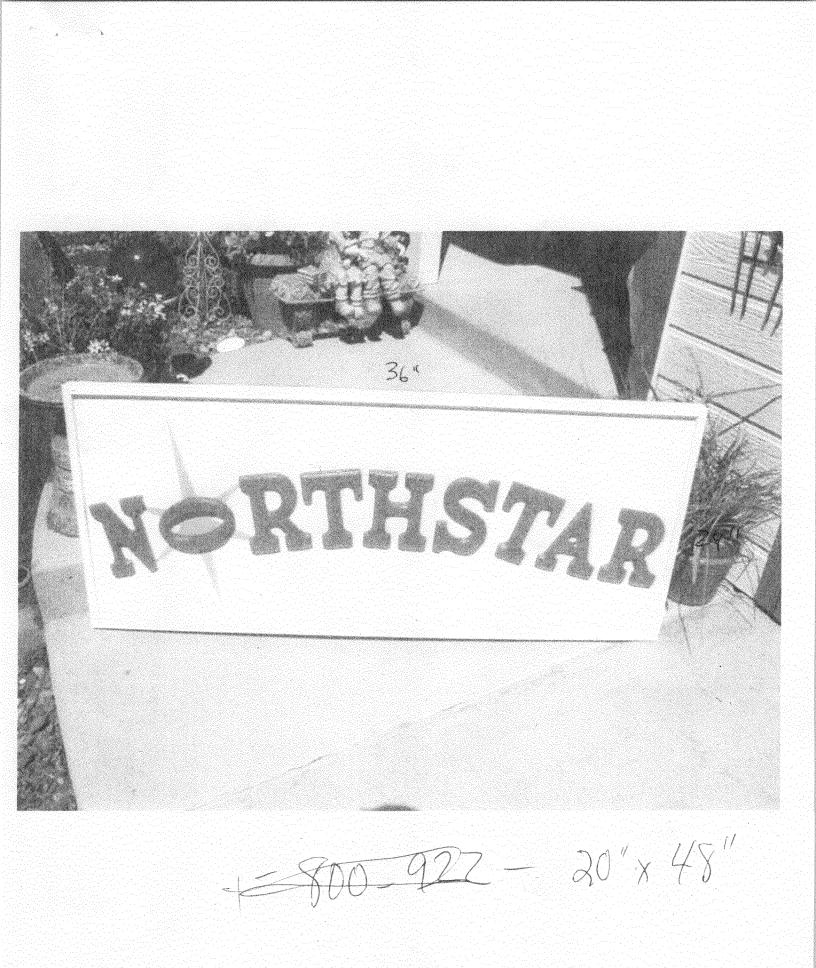

| BUSINESS NAME Northstar S<br>STREET ADDRESS Z&rd +<br>PROPERTY OWNER Northistar<br>OWNER ADDRESS                                                                                                                                                                                                                                              | North Star LIC<br>HOA AD                                                                                                         | NTRACTOR Plating<br>ENSE NO. 2040850<br>DRESS 2916 I-70B<br>LEPHONE NO. 248-967       | n Sign G          |  |  |  |
|-----------------------------------------------------------------------------------------------------------------------------------------------------------------------------------------------------------------------------------------------------------------------------------------------------------------------------------------------|----------------------------------------------------------------------------------------------------------------------------------|---------------------------------------------------------------------------------------|-------------------|--|--|--|
| [] 1. FLUSH WALL<br>Face Change Only (2,3 & 4):                                                                                                                                                                                                                                                                                               | 2 Square Feet per Linear Foot                                                                                                    | of Building Facade                                                                    |                   |  |  |  |
| [ ] 2. ROOF<br>3. FREE-STANDING<br>[ ] 4. PROJECTING                                                                                                                                                                                                                                                                                          | 2 Square Feet per Linear Foot<br>2 Traffic Lanes - 0.75 Square<br>4 or more Traffic Lanes - 1.5<br>0.5 Square Feet per each Line | Feet x Street Frontage<br>Square Feet x Street Frontage<br>ar Foot of Building Facade | Non-Illuminated   |  |  |  |
| [] Existing Externally or Internally Illuminated - No Change in Electrical Service       Non-Illuminated         (1 - 4)       Area of Proposed Sign Square Feet         (1,2,4)       Building Facade Linear Feet         (1 - 4)       Street Frontage Linear Feet         (2,3,4)       Height to Top of Sign Feet Clearance to Grade Feet |                                                                                                                                  |                                                                                       |                   |  |  |  |
| Existing Signage/Type:                                                                                                                                                                                                                                                                                                                        | • FOR OFFIC                                                                                                                      | E USE ONLY •                                                                          |                   |  |  |  |
| N/A                                                                                                                                                                                                                                                                                                                                           | Sq. Ft.                                                                                                                          | Signage Allowed on Par                                                                | cel: 28 Rd        |  |  |  |
| <i>p</i> .:                                                                                                                                                                                                                                                                                                                                   | Sq. Ft.                                                                                                                          | Building                                                                              | Sq. Ft.           |  |  |  |
|                                                                                                                                                                                                                                                                                                                                               | Sq. Ft.                                                                                                                          | Free-Standing                                                                         | /8 Sq. Ft.        |  |  |  |
| Total Existing:                                                                                                                                                                                                                                                                                                                               | Sq. Ft.                                                                                                                          | Total Allowed:                                                                        | <b>18</b> Sq. Ft. |  |  |  |

COMMENTS:

**NOTE:** No sign may exceed 300 square feet. A separate sign permit is required for each sign. 'Attach a sketch of proposed and existing signage including types, dimensions, lettering, abutting streets, alleys, easements, property lines, and locations. Roof signs shall be manufactured such that no guy wres, braces or supports shall be visible.