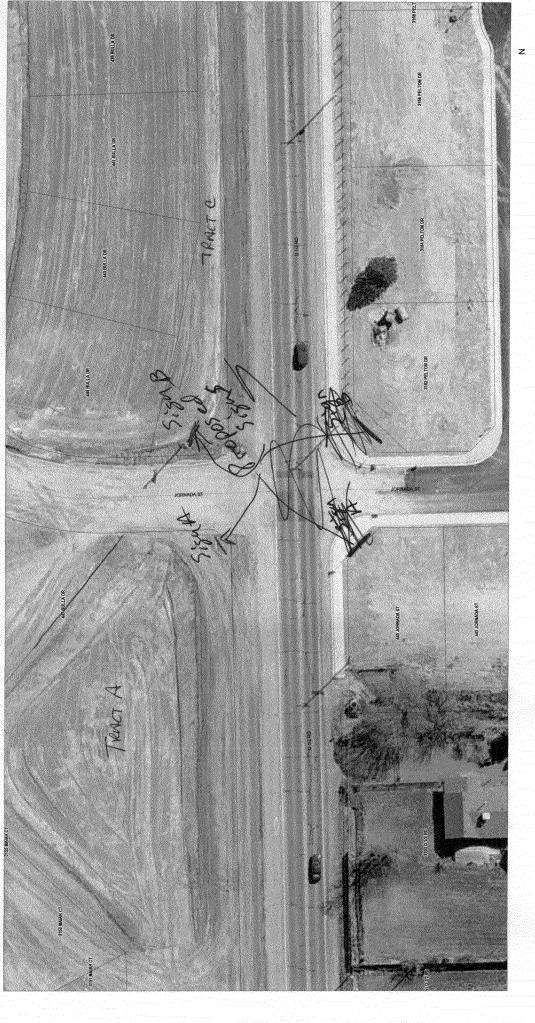

| TAX SCHEDULE  BUSINESS NAME  Charfield III  STREET ADDRESS  PROPERTY OWNER  OWNER ADDRESS                                                                                                                                                                                                                                                                                                                                                                                                                                                                                                                                                                                                                                                                                                                                                                                                                                                                                                                                                                                                                                                                                                                                                                                                                                                                                                                                                                                                                                                                                                                                                                                                                                                                                                                                                                                                                                                                                                                                                                                                                                     | CONTRACTOR BUILS Signs LICENSE NO. 2070171 ADDRESS 1040 PILLIN AUR. TELEPHONE NO. 245-7200 CONTACT PERSON TODO |  |  |  |
|-------------------------------------------------------------------------------------------------------------------------------------------------------------------------------------------------------------------------------------------------------------------------------------------------------------------------------------------------------------------------------------------------------------------------------------------------------------------------------------------------------------------------------------------------------------------------------------------------------------------------------------------------------------------------------------------------------------------------------------------------------------------------------------------------------------------------------------------------------------------------------------------------------------------------------------------------------------------------------------------------------------------------------------------------------------------------------------------------------------------------------------------------------------------------------------------------------------------------------------------------------------------------------------------------------------------------------------------------------------------------------------------------------------------------------------------------------------------------------------------------------------------------------------------------------------------------------------------------------------------------------------------------------------------------------------------------------------------------------------------------------------------------------------------------------------------------------------------------------------------------------------------------------------------------------------------------------------------------------------------------------------------------------------------------------------------------------------------------------------------------------|----------------------------------------------------------------------------------------------------------------|--|--|--|
| [ ] 1. FLUSH WALL  Face change only on items 2, 3 & 4  [ ] 2. ROOF  [ ] 3. PROJECTING  Output  Output |                                                                                                                |  |  |  |
| [ ] Existing Externally or Internally Illuminated – No Change in Electrical Service                                                                                                                                                                                                                                                                                                                                                                                                                                                                                                                                                                                                                                                                                                                                                                                                                                                                                                                                                                                                                                                                                                                                                                                                                                                                                                                                                                                                                                                                                                                                                                                                                                                                                                                                                                                                                                                                                                                                                                                                                                           |                                                                                                                |  |  |  |
| (1-4) Area of Proposed Sign: Square Feet (1-3) Building Façade: Linear Feet (4) Street Frontage: Linear Feet (2-4) Height to Top of Sign: Feet                                                                                                                                                                                                                                                                                                                                                                                                                                                                                                                                                                                                                                                                                                                                                                                                                                                                                                                                                                                                                                                                                                                                                                                                                                                                                                                                                                                                                                                                                                                                                                                                                                                                                                                                                                                                                                                                                                                                                                                | Building Facade Direction, North South East West Name of Street:  Clearance to Grade:  Feet                    |  |  |  |
| EXISTING SIGNAGE/TYPE:                                                                                                                                                                                                                                                                                                                                                                                                                                                                                                                                                                                                                                                                                                                                                                                                                                                                                                                                                                                                                                                                                                                                                                                                                                                                                                                                                                                                                                                                                                                                                                                                                                                                                                                                                                                                                                                                                                                                                                                                                                                                                                        | FOR OFFICE USE ONLY                                                                                            |  |  |  |
|                                                                                                                                                                                                                                                                                                                                                                                                                                                                                                                                                                                                                                                                                                                                                                                                                                                                                                                                                                                                                                                                                                                                                                                                                                                                                                                                                                                                                                                                                                                                                                                                                                                                                                                                                                                                                                                                                                                                                                                                                                                                                                                               | Sq. Ft. Signage Allowed on Parcel:                                                                             |  |  |  |
|                                                                                                                                                                                                                                                                                                                                                                                                                                                                                                                                                                                                                                                                                                                                                                                                                                                                                                                                                                                                                                                                                                                                                                                                                                                                                                                                                                                                                                                                                                                                                                                                                                                                                                                                                                                                                                                                                                                                                                                                                                                                                                                               | Sq. Ft. Building Sq. Ft.                                                                                       |  |  |  |
|                                                                                                                                                                                                                                                                                                                                                                                                                                                                                                                                                                                                                                                                                                                                                                                                                                                                                                                                                                                                                                                                                                                                                                                                                                                                                                                                                                                                                                                                                                                                                                                                                                                                                                                                                                                                                                                                                                                                                                                                                                                                                                                               | Sq. Ft. Free-Standing Sq. Ft.                                                                                  |  |  |  |
| Total Existing:                                                                                                                                                                                                                                                                                                                                                                                                                                                                                                                                                                                                                                                                                                                                                                                                                                                                                                                                                                                                                                                                                                                                                                                                                                                                                                                                                                                                                                                                                                                                                                                                                                                                                                                                                                                                                                                                                                                                                                                                                                                                                                               | Sq. Ft. Total Allowed: 3 A Sq. Ft.                                                                             |  |  |  |
| comments: Sub-division Entrance Sign                                                                                                                                                                                                                                                                                                                                                                                                                                                                                                                                                                                                                                                                                                                                                                                                                                                                                                                                                                                                                                                                                                                                                                                                                                                                                                                                                                                                                                                                                                                                                                                                                                                                                                                                                                                                                                                                                                                                                                                                                                                                                          |                                                                                                                |  |  |  |
| NOTE: No sign may exceed 300 square feet. A separate sign permit is required for each sign. Attach a sketch, to scale, of proposed and existing signage including types, dimensions and lettering. Attach a plot plan, to scale, showing: abutting streets, alleys, easements, driveways, encroachments, property lines, distances from existing buildings to proposed signs and required setbacks. Roof signs shall be manufactured such that no guy wires, braces or supports shall be visible.  I hereby attest that the information on this form and the attached sketches are true and accurate.                                                                                                                                                                                                                                                                                                                                                                                                                                                                                                                                                                                                                                                                                                                                                                                                                                                                                                                                                                                                                                                                                                                                                                                                                                                                                                                                                                                                                                                                                                                         |                                                                                                                |  |  |  |
| $in \mathcal{F} n7$                                                                                                                                                                                                                                                                                                                                                                                                                                                                                                                                                                                                                                                                                                                                                                                                                                                                                                                                                                                                                                                                                                                                                                                                                                                                                                                                                                                                                                                                                                                                                                                                                                                                                                                                                                                                                                                                                                                                                                                                                                                                                                           |                                                                                                                |  |  |  |
| Todel Kuchera 9/27/07                                                                                                                                                                                                                                                                                                                                                                                                                                                                                                                                                                                                                                                                                                                                                                                                                                                                                                                                                                                                                                                                                                                                                                                                                                                                                                                                                                                                                                                                                                                                                                                                                                                                                                                                                                                                                                                                                                                                                                                                                                                                                                         |                                                                                                                |  |  |  |
| Applicant's Signature Date                                                                                                                                                                                                                                                                                                                                                                                                                                                                                                                                                                                                                                                                                                                                                                                                                                                                                                                                                                                                                                                                                                                                                                                                                                                                                                                                                                                                                                                                                                                                                                                                                                                                                                                                                                                                                                                                                                                                                                                                                                                                                                    | Community Development Approval Date                                                                            |  |  |  |

(Pink: Code Enforcement)

| TAX SCHEDULE  BUSINESS NAME Chaffeld TII  STREET ADDRESS 3/56 0 1/2 Rd  PROPERTY OWNER  OWNER ADDRESS                                                                                                                                                                                                                                                                                                                                                                                                                                                                                                 | CONTRACTOR BUD'S SIGNS LICENSE NO. 20 20/2/ ADDRESS 1040 PIXKIN AUC TELEPHONE NO. 245-7200 CONTACT PERSON TODD |                              |  |  |
|-------------------------------------------------------------------------------------------------------------------------------------------------------------------------------------------------------------------------------------------------------------------------------------------------------------------------------------------------------------------------------------------------------------------------------------------------------------------------------------------------------------------------------------------------------------------------------------------------------|----------------------------------------------------------------------------------------------------------------|------------------------------|--|--|
| [ ] 1. FLUSH WALL 2 Square Feet per Linear Foot of Building Façade  Face change only on items 2, 3 & 4  [ ] 2. ROOF 2 Square Feet per Linear Foot of Building Facade  [ ] 3. PROJECTING 0.5 Square Feet per each Linear Foot of Building Facade  4. FREE-STANDING 2 Traffic Lanes - 0.75 Square Feet x Street Frontage  4 or more Traffic Lanes - 1.5 Square Feet x Street Frontage                                                                                                                                                                                                                   |                                                                                                                |                              |  |  |
| [ ] Existing Externally or Internally Illuminated – No Change in Electrical Service                                                                                                                                                                                                                                                                                                                                                                                                                                                                                                                   |                                                                                                                |                              |  |  |
| (1-4) Area of Proposed Sign: Square Feet (1-3) Building Façade: Linear Feet Building Facade Direction: North South East West (4) Street Frontage: Linear Feet Name of Street: Feet Clearance to Grade: Feet                                                                                                                                                                                                                                                                                                                                                                                           |                                                                                                                |                              |  |  |
| EXISTING SIGNAGE/TYPE:                                                                                                                                                                                                                                                                                                                                                                                                                                                                                                                                                                                |                                                                                                                | FOR OFFICE USE ONLY          |  |  |
| S                                                                                                                                                                                                                                                                                                                                                                                                                                                                                                                                                                                                     | q. Ft.                                                                                                         | Signage Allowed on Parcel:   |  |  |
| S                                                                                                                                                                                                                                                                                                                                                                                                                                                                                                                                                                                                     | Sq. Ft.                                                                                                        | Building Sq. Ft.             |  |  |
| s                                                                                                                                                                                                                                                                                                                                                                                                                                                                                                                                                                                                     | Sq. Ft.                                                                                                        | Free-Standing Sq. Ft.        |  |  |
| Total Existing: S                                                                                                                                                                                                                                                                                                                                                                                                                                                                                                                                                                                     | Sq. Ft.                                                                                                        | Total Allowed: 3 2 Sq. Ft.   |  |  |
| comments: Sub-division Funtrance Sign                                                                                                                                                                                                                                                                                                                                                                                                                                                                                                                                                                 |                                                                                                                |                              |  |  |
| NOTE: No sign may exceed 300 square feet. A separate sign permit is required for each sign. Attach a sketch, to scale, of proposed and existing signage including types, dimensions and lettering. Attach a plot plan, to scale, showing: abutting streets, alleys, easements, driveways, encroachments, property lines, distances from existing buildings to proposed signs and required setbacks. Roof signs shall be manufactured such that no guy wires, braces or supports shall be visible.  I hereby attest that the information on this form and the attached sketches are true and accurate. |                                                                                                                |                              |  |  |
| Sock 5 (oche 9/27/07 Applicant's Signature Date C                                                                                                                                                                                                                                                                                                                                                                                                                                                                                                                                                     | Panl Communit                                                                                                  | y Development Approval  Date |  |  |
| A A                                                                                                                                                                                                                                                                                                                                                                                                                                                                                                                                                                                                   |                                                                                                                | • •                          |  |  |