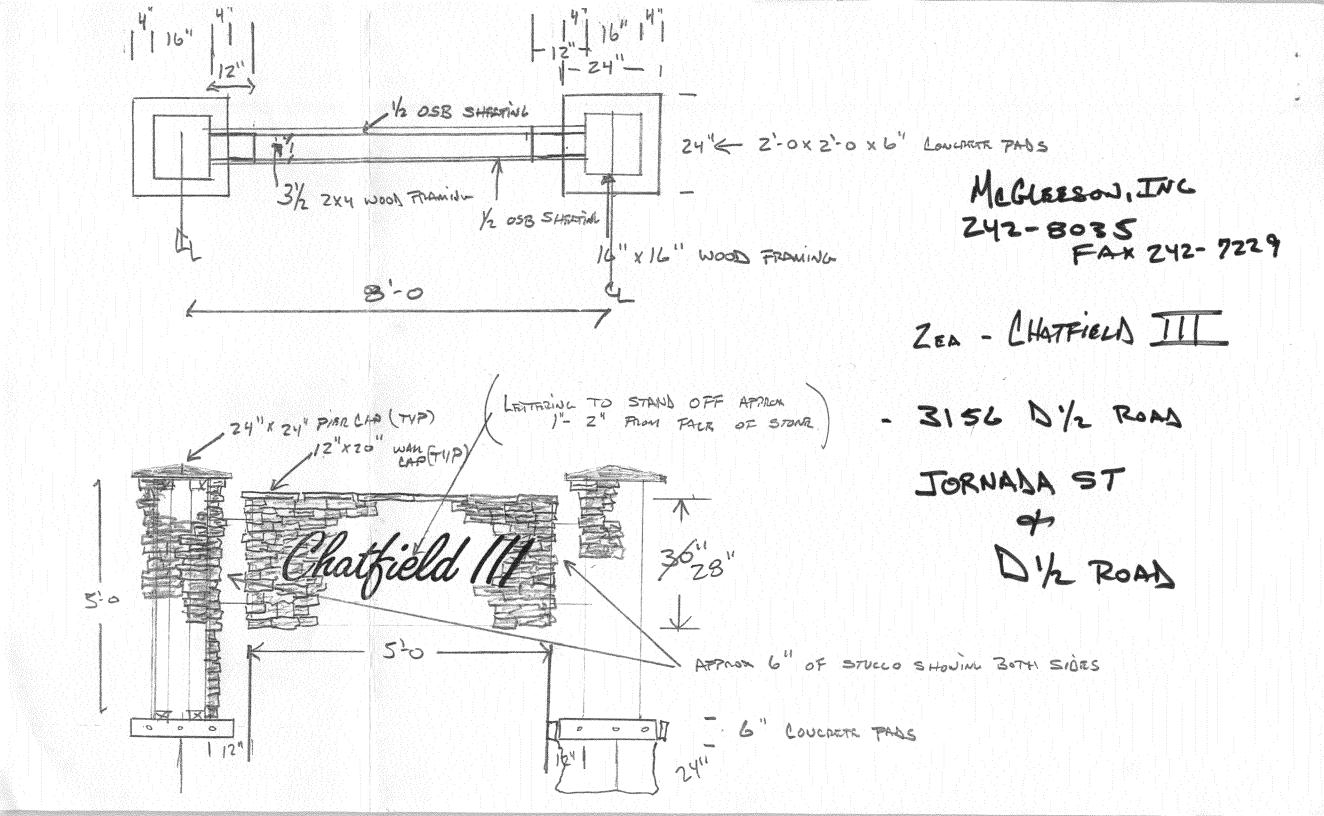

| TAX SCHEDULE  BUSINESS NAME  Charfield III  STREET ADDRESS  PROPERTY OWNER  OWNER ADDRESS                                                                                                                                                                                                                                                                                                                                                                                                                                                                                                                                                                                                                                                                                                                                                                                                                                                                                                                                                                                                                                                                                                                                                                                                                                                                                                                                                                                                                                                                                                                                                                                                                                                                                                                                                                                                                                                                                                                                                                                                                                     | CONTRACTOR BUILS Signs LICENSE NO. 2070171 ADDRESS 1040 PILLIN AUR. TELEPHONE NO. 245-7200 CONTACT PERSON TODO |  |  |  |
|-------------------------------------------------------------------------------------------------------------------------------------------------------------------------------------------------------------------------------------------------------------------------------------------------------------------------------------------------------------------------------------------------------------------------------------------------------------------------------------------------------------------------------------------------------------------------------------------------------------------------------------------------------------------------------------------------------------------------------------------------------------------------------------------------------------------------------------------------------------------------------------------------------------------------------------------------------------------------------------------------------------------------------------------------------------------------------------------------------------------------------------------------------------------------------------------------------------------------------------------------------------------------------------------------------------------------------------------------------------------------------------------------------------------------------------------------------------------------------------------------------------------------------------------------------------------------------------------------------------------------------------------------------------------------------------------------------------------------------------------------------------------------------------------------------------------------------------------------------------------------------------------------------------------------------------------------------------------------------------------------------------------------------------------------------------------------------------------------------------------------------|----------------------------------------------------------------------------------------------------------------|--|--|--|
| [ ] 1. FLUSH WALL  Face change only on items 2, 3 & 4  [ ] 2. ROOF  [ ] 3. PROJECTING  Output  Output |                                                                                                                |  |  |  |
| [ ] Existing Externally or Internally Illuminated – No Change in Electrical Service                                                                                                                                                                                                                                                                                                                                                                                                                                                                                                                                                                                                                                                                                                                                                                                                                                                                                                                                                                                                                                                                                                                                                                                                                                                                                                                                                                                                                                                                                                                                                                                                                                                                                                                                                                                                                                                                                                                                                                                                                                           |                                                                                                                |  |  |  |
| (1-4) Area of Proposed Sign: Square Feet (1-3) Building Façade: Linear Feet (4) Street Frontage: Linear Feet (2-4) Height to Top of Sign: Feet                                                                                                                                                                                                                                                                                                                                                                                                                                                                                                                                                                                                                                                                                                                                                                                                                                                                                                                                                                                                                                                                                                                                                                                                                                                                                                                                                                                                                                                                                                                                                                                                                                                                                                                                                                                                                                                                                                                                                                                | Building Facade Direction, North South East West Name of Street:  Clearance to Grade:  Feet                    |  |  |  |
| EXISTING SIGNAGE/TYPE:                                                                                                                                                                                                                                                                                                                                                                                                                                                                                                                                                                                                                                                                                                                                                                                                                                                                                                                                                                                                                                                                                                                                                                                                                                                                                                                                                                                                                                                                                                                                                                                                                                                                                                                                                                                                                                                                                                                                                                                                                                                                                                        | FOR OFFICE USE ONLY                                                                                            |  |  |  |
|                                                                                                                                                                                                                                                                                                                                                                                                                                                                                                                                                                                                                                                                                                                                                                                                                                                                                                                                                                                                                                                                                                                                                                                                                                                                                                                                                                                                                                                                                                                                                                                                                                                                                                                                                                                                                                                                                                                                                                                                                                                                                                                               | Sq. Ft. Signage Allowed on Parcel:                                                                             |  |  |  |
|                                                                                                                                                                                                                                                                                                                                                                                                                                                                                                                                                                                                                                                                                                                                                                                                                                                                                                                                                                                                                                                                                                                                                                                                                                                                                                                                                                                                                                                                                                                                                                                                                                                                                                                                                                                                                                                                                                                                                                                                                                                                                                                               | Sq. Ft. Building Sq. Ft.                                                                                       |  |  |  |
|                                                                                                                                                                                                                                                                                                                                                                                                                                                                                                                                                                                                                                                                                                                                                                                                                                                                                                                                                                                                                                                                                                                                                                                                                                                                                                                                                                                                                                                                                                                                                                                                                                                                                                                                                                                                                                                                                                                                                                                                                                                                                                                               | Sq. Ft. Free-Standing Sq. Ft.                                                                                  |  |  |  |
| Total Existing:                                                                                                                                                                                                                                                                                                                                                                                                                                                                                                                                                                                                                                                                                                                                                                                                                                                                                                                                                                                                                                                                                                                                                                                                                                                                                                                                                                                                                                                                                                                                                                                                                                                                                                                                                                                                                                                                                                                                                                                                                                                                                                               | Sq. Ft. Total Allowed: 3 A Sq. Ft.                                                                             |  |  |  |
| comments: Sub-division Entrance Sign                                                                                                                                                                                                                                                                                                                                                                                                                                                                                                                                                                                                                                                                                                                                                                                                                                                                                                                                                                                                                                                                                                                                                                                                                                                                                                                                                                                                                                                                                                                                                                                                                                                                                                                                                                                                                                                                                                                                                                                                                                                                                          |                                                                                                                |  |  |  |
| NOTE: No sign may exceed 300 square feet. A separate sign permit is required for each sign. Attach a sketch, to scale, of proposed and existing signage including types, dimensions and lettering. Attach a plot plan, to scale, showing: abutting streets, alleys, easements, driveways, encroachments, property lines, distances from existing buildings to proposed signs and required setbacks. Roof signs shall be manufactured such that no guy wires, braces or supports shall be visible.  I hereby attest that the information on this form and the attached sketches are true and accurate.                                                                                                                                                                                                                                                                                                                                                                                                                                                                                                                                                                                                                                                                                                                                                                                                                                                                                                                                                                                                                                                                                                                                                                                                                                                                                                                                                                                                                                                                                                                         |                                                                                                                |  |  |  |
| $in \mathcal{F} n7$                                                                                                                                                                                                                                                                                                                                                                                                                                                                                                                                                                                                                                                                                                                                                                                                                                                                                                                                                                                                                                                                                                                                                                                                                                                                                                                                                                                                                                                                                                                                                                                                                                                                                                                                                                                                                                                                                                                                                                                                                                                                                                           |                                                                                                                |  |  |  |
| Todel Kuchera 9/27/07                                                                                                                                                                                                                                                                                                                                                                                                                                                                                                                                                                                                                                                                                                                                                                                                                                                                                                                                                                                                                                                                                                                                                                                                                                                                                                                                                                                                                                                                                                                                                                                                                                                                                                                                                                                                                                                                                                                                                                                                                                                                                                         |                                                                                                                |  |  |  |
| Applicant's Signature Date                                                                                                                                                                                                                                                                                                                                                                                                                                                                                                                                                                                                                                                                                                                                                                                                                                                                                                                                                                                                                                                                                                                                                                                                                                                                                                                                                                                                                                                                                                                                                                                                                                                                                                                                                                                                                                                                                                                                                                                                                                                                                                    | Community Development Approval Date                                                                            |  |  |  |

(Pink: Code Enforcement)

| TAX SCHEDULE  BUSINESS NAME Chaffeld TII  STREET ADDRESS 3/56 0 1/2 Rd  PROPERTY OWNER  OWNER ADDRESS                                                                                                                                                                                                                                                                                                                                                                                                                                                                                                 | CONTRACTOR BUD'S SIGNS LICENSE NO. 20 20/2/ ADDRESS 1040 PIXKIN AUC TELEPHONE NO. 245-7200 CONTACT PERSON TODD |                              |  |  |
|-------------------------------------------------------------------------------------------------------------------------------------------------------------------------------------------------------------------------------------------------------------------------------------------------------------------------------------------------------------------------------------------------------------------------------------------------------------------------------------------------------------------------------------------------------------------------------------------------------|----------------------------------------------------------------------------------------------------------------|------------------------------|--|--|
| [ ] 1. FLUSH WALL 2 Square Feet per Linear Foot of Building Façade  Face change only on items 2, 3 & 4  [ ] 2. ROOF 2 Square Feet per Linear Foot of Building Facade  [ ] 3. PROJECTING 0.5 Square Feet per each Linear Foot of Building Facade  4. FREE-STANDING 2 Traffic Lanes - 0.75 Square Feet x Street Frontage  4 or more Traffic Lanes - 1.5 Square Feet x Street Frontage                                                                                                                                                                                                                   |                                                                                                                |                              |  |  |
| [ ] Existing Externally or Internally Illuminated – No Change in Electrical Service                                                                                                                                                                                                                                                                                                                                                                                                                                                                                                                   |                                                                                                                |                              |  |  |
| (1-4) Area of Proposed Sign: Square Feet (1-3) Building Façade: Linear Feet Building Facade Direction: North South East West (4) Street Frontage: Linear Feet Name of Street: Feet Clearance to Grade: Feet                                                                                                                                                                                                                                                                                                                                                                                           |                                                                                                                |                              |  |  |
| EXISTING SIGNAGE/TYPE:                                                                                                                                                                                                                                                                                                                                                                                                                                                                                                                                                                                |                                                                                                                | FOR OFFICE USE ONLY          |  |  |
| S                                                                                                                                                                                                                                                                                                                                                                                                                                                                                                                                                                                                     | q. Ft.                                                                                                         | Signage Allowed on Parcel:   |  |  |
| S                                                                                                                                                                                                                                                                                                                                                                                                                                                                                                                                                                                                     | Sq. Ft.                                                                                                        | Building Sq. Ft.             |  |  |
| s                                                                                                                                                                                                                                                                                                                                                                                                                                                                                                                                                                                                     | Sq. Ft.                                                                                                        | Free-Standing Sq. Ft.        |  |  |
| Total Existing: S                                                                                                                                                                                                                                                                                                                                                                                                                                                                                                                                                                                     | Sq. Ft.                                                                                                        | Total Allowed: 3 2 Sq. Ft.   |  |  |
| comments: Sub-division Funtrance Sign                                                                                                                                                                                                                                                                                                                                                                                                                                                                                                                                                                 |                                                                                                                |                              |  |  |
| NOTE: No sign may exceed 300 square feet. A separate sign permit is required for each sign. Attach a sketch, to scale, of proposed and existing signage including types, dimensions and lettering. Attach a plot plan, to scale, showing: abutting streets, alleys, easements, driveways, encroachments, property lines, distances from existing buildings to proposed signs and required setbacks. Roof signs shall be manufactured such that no guy wires, braces or supports shall be visible.  I hereby attest that the information on this form and the attached sketches are true and accurate. |                                                                                                                |                              |  |  |
| Sock 5 (oche 9/27/07 Applicant's Signature Date C                                                                                                                                                                                                                                                                                                                                                                                                                                                                                                                                                     | Panl Communit                                                                                                  | y Development Approval  Date |  |  |
| A A                                                                                                                                                                                                                                                                                                                                                                                                                                                                                                                                                                                                   |                                                                                                                | • •                          |  |  |