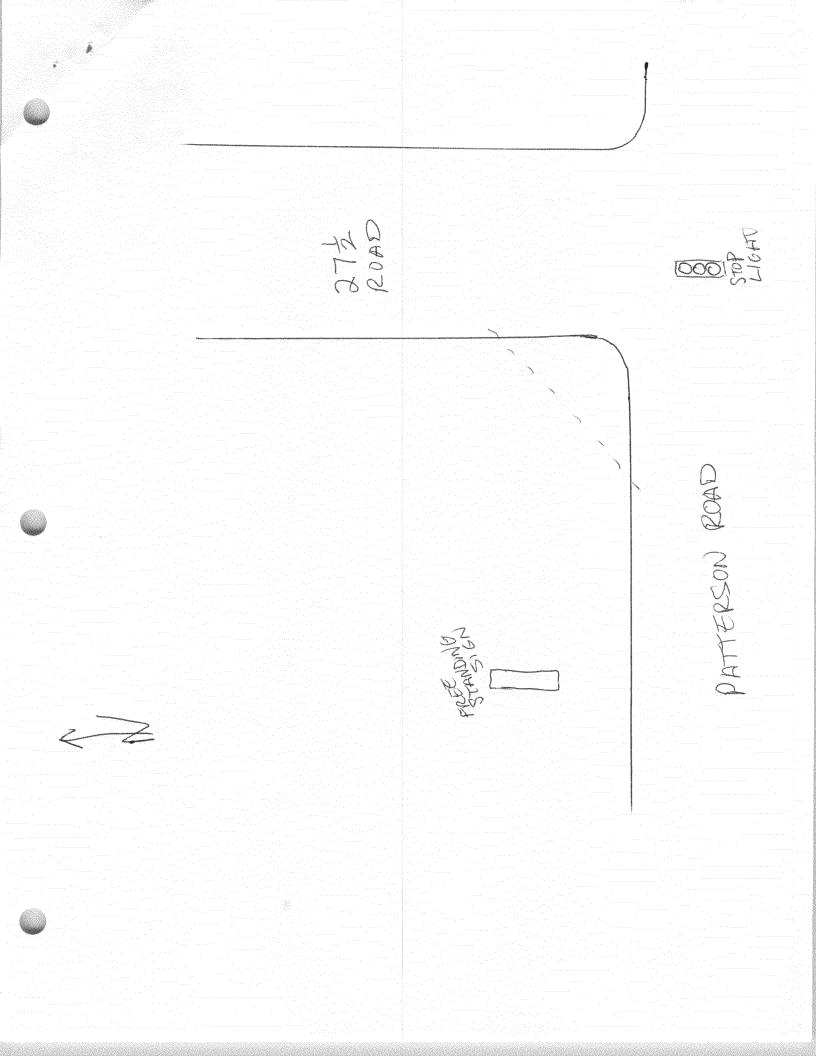

COMMENTS: \_\_\_\_\_

**NOTE:** No sign may exceed 300 square feet. A separate sign clearance is required for each sign. Attach a sketch, to scale, of proposed and existing signage including types, dimensions and lettering. Attach a plot plan, to scale, showing: abutting streets, alleys, easements, driveways, encroachments, property lines, distances from existing buildings to proposed signs and required setbacks. <u>A SEPARATE PERMIT FROM THE BUILDING DEPARTMENT IS ALSO REQUIRED.</u>