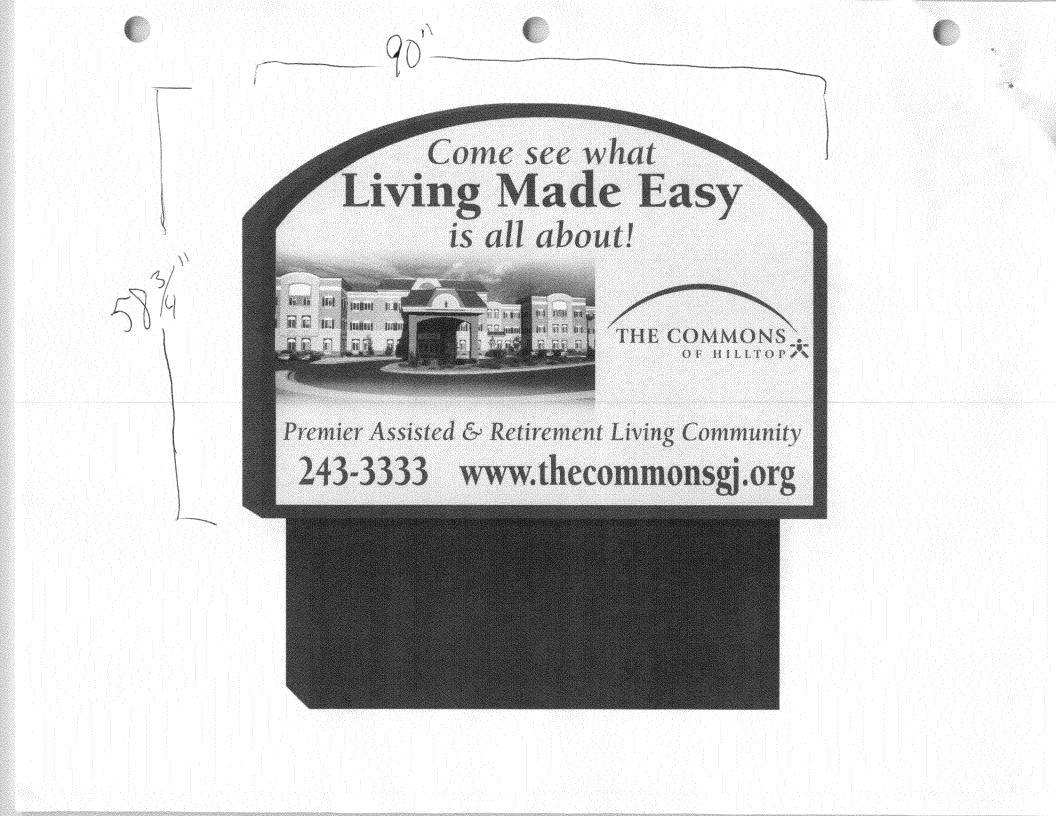

COMMENTS: \_\_\_\_\_

**NOTE:** No sign may exceed 300 square feet. A separate sign clearance is required for each sign. Attach a sketch, to scale, of proposed and existing signage including types, dimensions and lettering. Attach a plot plan, to scale, showing: abutting streets, alleys, easements, driveways, encroachments, property lines, distances from existing buildings to proposed signs and required setbacks. <u>A SEPARATE PERMIT FROM THE BUILDING DEPARTMENT IS ALSO REQUIRED.</u>