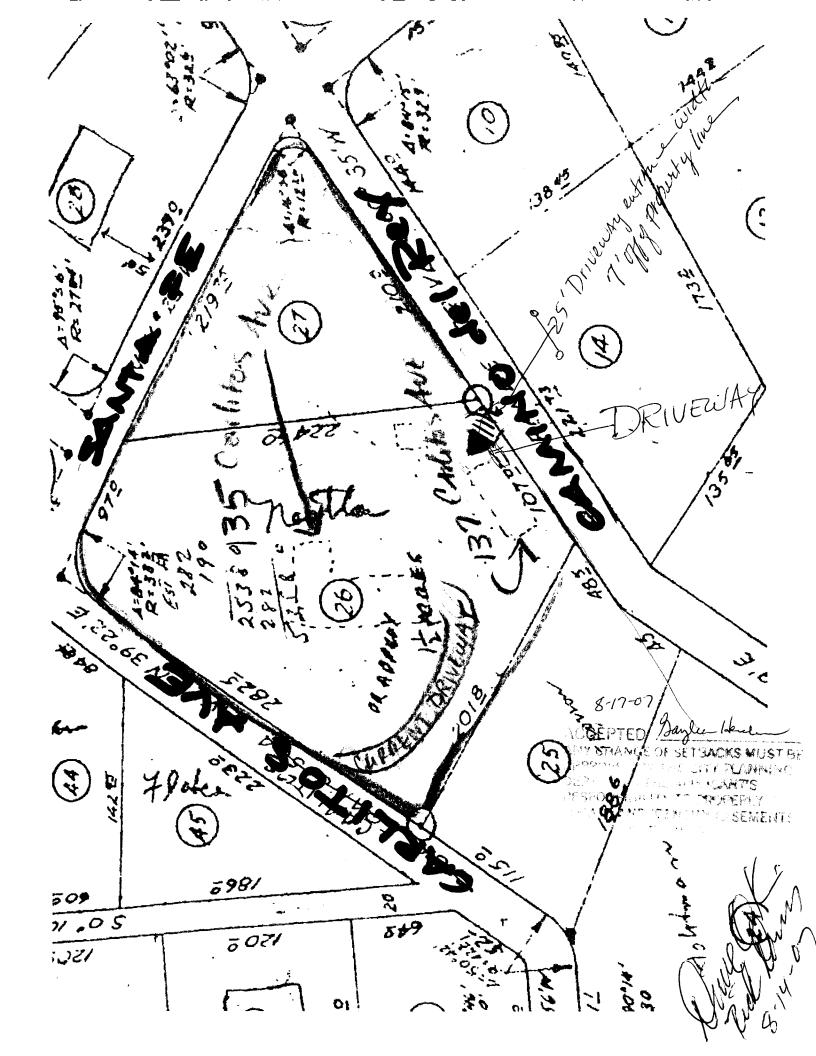

## MCK07CAR

TYPE OF RECORD: PERMANENT

CATEGORY OF RECORD: POWER OF ATTORNEY

NAME OF PROPERTY

OWNER OR GRANTOR: BETH MCKEE

PURPOSE: RIGHT-OF-WAY ACCESS

ADDRESS: 137 CARLITOS

CITY DEPARTMENT: PUBLIC WORKS AND PLANNING

## **POWER OF ATTORNEY**

**BE IT KNOWN THAT:** 

Until such time that the road is improved, the owner will be required to provide access to the lot with a 15 ft. wide driveway with 6" deep, 3/4" roadbase to be maintained by the owner. The driveway must continue to be maintained for trash and utility service. If the driveway is not adequately maintained, trash pickup will be at the end of the driveway where it intersects with the improved roadway.