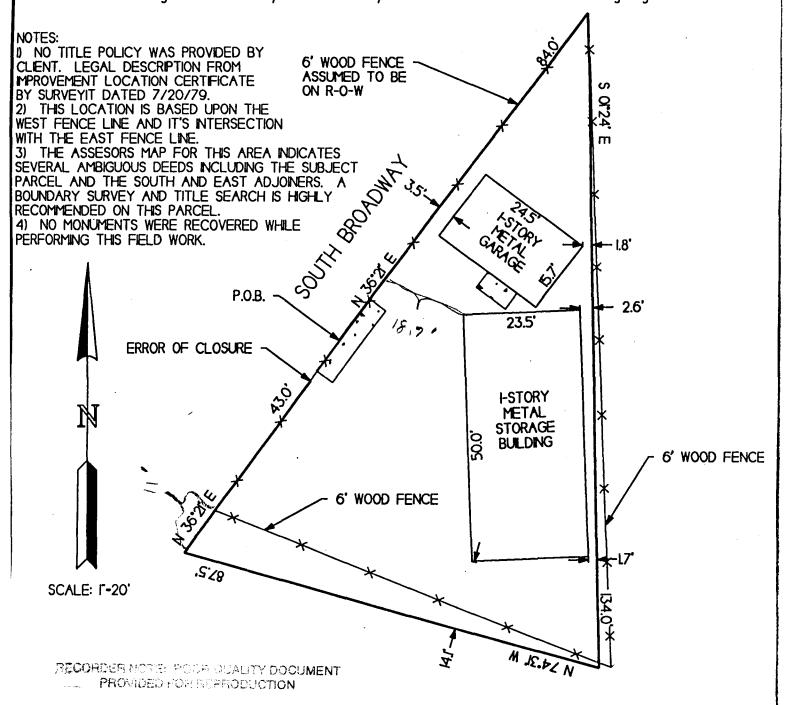

### IMPROVEMENT LOCATION CERTIFICATE

#### 2527 SOUTH BROADWAY

Book2415 Page389

LEGAL DESCRIPTION - AS PROVIDED BY CLIENT

Commencing at the SW cor of Sec. 15. T. I S., R. I W., of the Ute Meridian, Thence: N 76°04' E 940.0'. Thence N 37°31' E 674.2' to the intersection of SE line of County Road and East line of SW I/4, SW I/4, of said Sec. 15. which is the True Point of Beginning, Thence N 36°21' E 84.0'. Thence: S 01°24' E 134.0'. Thence N 74°31' W 87.5' to the county road R.O.W., Thence: N 36°21' E along the Southeasterly R.O.W. of county road 43.0' to the True Point of Beginning.