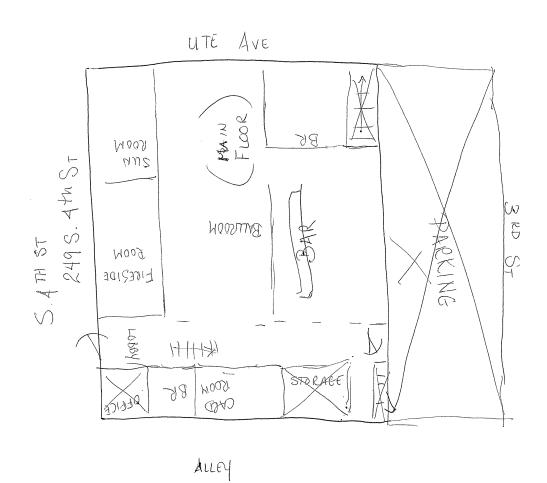

President: Don Mear, 627 Darren Wy., Grand Junction, CO 81504 Event Manager: Alan Thompson, 160 Highland Ave., Whitewater, CO 81527

Mr. Phillip Carter, Chaplin, was present to represent the Elks.

Ms. Peterson reported the paperwork was in order. City Attorney Shaver asked Mr. Carter to look at Exhibit A (see attached) which he marked and described the area. Mr. Carter said this was the main floor of the Elks Lodge and where the event will be. City Attorney Shaver marked the Special Event Permit Questionnaire and Affidavit Exhibit B (see attached) and asked Mr. Carter if he was familiar with this document. He answered affirmatively. City Attorney Shaver asked about question 5 in regards to the 3-4 officers, if this was Police Officers or Lodge Officers. Mr. Carter said Lodge Officers will be conducting the security.