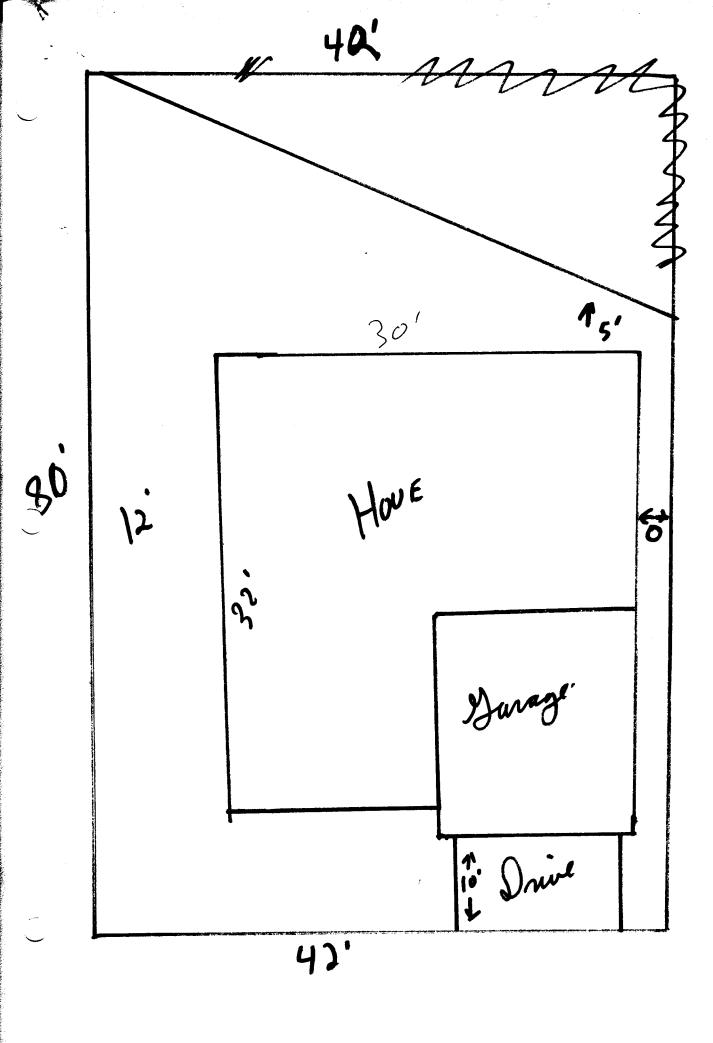

## CITY/COUNTY

APPLICATION FOR BUILDING PERMIT

PLAN # 882

PLANNING DEPARTMENT

| BLDG ADDRESS 1176 SER OLSON AVE.                                                     | DESCRIPTION OF WORK: CONSTRUCT A SINGLE                                                                                                                                               |
|--------------------------------------------------------------------------------------|---------------------------------------------------------------------------------------------------------------------------------------------------------------------------------------|
| SUBDIVISION LAMP LITE PARK                                                           | FAMILY DETACHED HOME                                                                                                                                                                  |
| FILING # 1 LOT # 23 BLK #                                                            |                                                                                                                                                                                       |
| TAX SCHEDULE #2945-234-08-034                                                        | SQ FT OF BLDG 882 SQ FT OF LOT 3200                                                                                                                                                   |
|                                                                                      | HEIGHT 12 ft. NO OF FAMILY UNITS 1                                                                                                                                                    |
| OWNER M.A. MESSINA CONST. & DEVEL.                                                   | NUMBER OF BLDGS ON PARCEL 1                                                                                                                                                           |
| PHONE 243-0414                                                                       | USE OF BLDGS ON PARCEL Construct a one-<br>story single family home with a<br>one-car garage.                                                                                         |
| FOR OFFICE                                                                           | E USE ONLY                                                                                                                                                                            |
| / / ZONE: P08                                                                        | // FLOOD HAZARD:                                                                                                                                                                      |
| / / SETBACKS: F 15 S R                                                               | ,                                                                                                                                                                                     |
| row <u>\$</u>                                                                        | // SPECIAL CONDITIONS: 15' heulder                                                                                                                                                    |
| // MAXIMUM HEIGHT: por plon                                                          | separation                                                                                                                                                                            |
| / / FARKING SPACES REQUIRED:                                                         |                                                                                                                                                                                       |
| / / LANDSCAPING/SCREENING:                                                           |                                                                                                                                                                                       |
| C-14-8)                                                                              |                                                                                                                                                                                       |
| DATE APPROVED 5-14-82  APPROVED BY                                                   | Driveway Permit #                                                                                                                                                                     |
| APPROVED BY                                                                          | c+#13                                                                                                                                                                                 |
| CONDITION. THE REPLACEMENT OF ANY VEGETAT CONDITION SHALL BE REQUIRED. (GRAND JUNCT) | ALL BE MAINTAINED IN AN ACCEPTABLE AND HEALTH' ION MATERIALS THAT DIE OR ARE IN AN UNHEALTHY ION ZONING AND DEVELOPMENT CODE 5-6-6, C 1981 APPLICATION AND THE ABOVE IS CORRECT AND I |