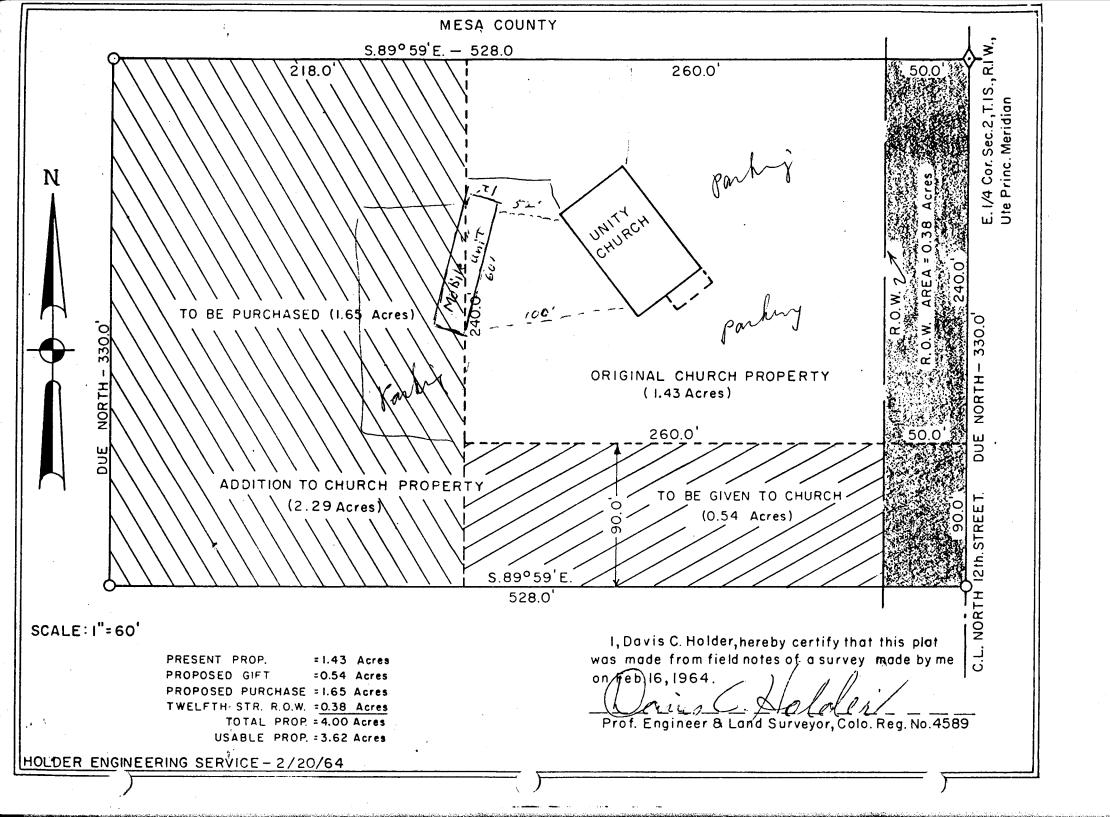

## APPLICATION FOR THE PLANNING CLEARANCE FOR A BUILDING PERMIT

| SUBMITTALS REQUIRED: (2) Plot Plans showing Parking, Landscaping, Setbacks to all property lines, and all streets which abut the parcel: |              |                                          |                     |   |  |
|------------------------------------------------------------------------------------------------------------------------------------------|--------------|------------------------------------------|---------------------|---|--|
| BLDG ADDRESS: 3205 N. 12th Street                                                                                                        | S            | Q FT OF BLDG:                            |                     |   |  |
| SUBDIVISION:                                                                                                                             | S            | Q FT OF LOT: 4                           | acres approximately | v |  |
| FILING # BLK # LOT #                                                                                                                     | N            | UMBER OF FAMILY UN                       |                     | , |  |
| TAX SCHEDULE NUMBER:                                                                                                                     | N            | UMBER OF BUILDINGS                       | ON PARCEL           |   |  |
| 2945-024-00-947                                                                                                                          | В            | EFORE THIS PLANNED                       | CONSTRUCTION        |   |  |
| PROPERTY OWNER: Unity Center of Light                                                                                                    | _            | 1                                        |                     |   |  |
| ADDRESS: 3205 N. 12th                                                                                                                    | U            | SE OF ALL EXISTING                       | BUILDINGS:          |   |  |
| PHONE: 243-3550                                                                                                                          | -            | Religious Activiti                       |                     |   |  |
| DESCRIPTION OF WORK AND INTENDED USE:                                                                                                    | 2            | Classes during the                       | week                |   |  |
| Move on a temporary Mobile classroom                                                                                                     | N.           |                                          |                     |   |  |
| for use by Sunday School Classes                                                                                                         | •            |                                          |                     |   |  |
| **********                                                                                                                               | ****         | ****                                     | *****               |   |  |
| FOR OFFICE USE ONLY ************************************                                                                                 |              |                                          |                     |   |  |
| ZONE: $RSF-4$                                                                                                                            | F            | LOOD PLAIN: YES                          |                     |   |  |
| SETBACKS: F 20' S 7' R 25'                                                                                                               | ĢG           | EOLOGIC HAZARD:                          | YES NO              |   |  |
| RIGHT OF WAY: # 100'                                                                                                                     | C            | ENSUS TRACT NUMBER                       | : 10                |   |  |
| MAXIMUM HEIGHT: 32'                                                                                                                      | S            | PECIAL CONDITIONS:                       | classroom           |   |  |
| PARKING SPACES REQUIRED: AS Show                                                                                                         | <u> </u>     | must neet                                | Building            |   |  |
| LANDSCAPING/SCREENING: AS Show                                                                                                           | , .          | ade Tempo                                | ray for             |   |  |
| I year must be served                                                                                                                    | Thereof      | ter no est                               | Dansian             |   |  |
| without re- Leview will ha                                                                                                               | u to be      | ung site up                              | to stondered at     |   |  |
| *************                                                                                                                            | *****        | *** <del>**</del> *****                  | *******             | 5 |  |
| ANY MODIFICATION TO THIS APPROVED PLANNING                                                                                               | CLEARANCE    | MUST BE APPROVED IN                      | WRITING BY          |   |  |
| THIS DEPARTMENT. THE STRUCTURE APPROVED BY THIS APPLICATION                                                                              | L CANNOT RE  | OCCUPIED UNTIL A CE                      | RTIFICATE           |   |  |
| OF OCCUPANCY (CO) IS ISSUED BY THE BUILDIN                                                                                               |              |                                          |                     |   |  |
| Code). ANY LANDSCAPING REQUIRED BY THIS PERMIT SH                                                                                        | IALL RE MATN | TAINED IN AN ACCEPT                      | TABLE AND HEALTHY   |   |  |
| CONDITION. THE REPLACEMENT OF ANY VEGETAT                                                                                                | ION MATERIA  | LS THAT DIE OR ARE                       | IN AN UNHEALTHY     |   |  |
| CONDITION SHALL BE REQUIRED.                                                                                                             |              |                                          |                     |   |  |
| I HEREBY ACKNOWLEDGE THAT I HAVE READ THIS AGREE TO COMPLY WITH THE REQUIREMENTS ABOVACTION.                                             | APPLICATIO   | N AND THE ABOVE IS<br>TO COMPLY SHALL RE | CORRECT AND I       |   |  |
| 1101+011+                                                                                                                                | Par 1        | 0 - 02 60                                | // <del>/</del>     |   |  |
|                                                                                                                                          | 0100110      | SIGNATURE                                | essias              |   |  |
| DATE APPROVED: 2-25-83                                                                                                                   |              |                                          |                     |   |  |
| APPROVED BY:                                                                                                                             |              |                                          |                     |   |  |
|                                                                                                                                          |              |                                          |                     |   |  |