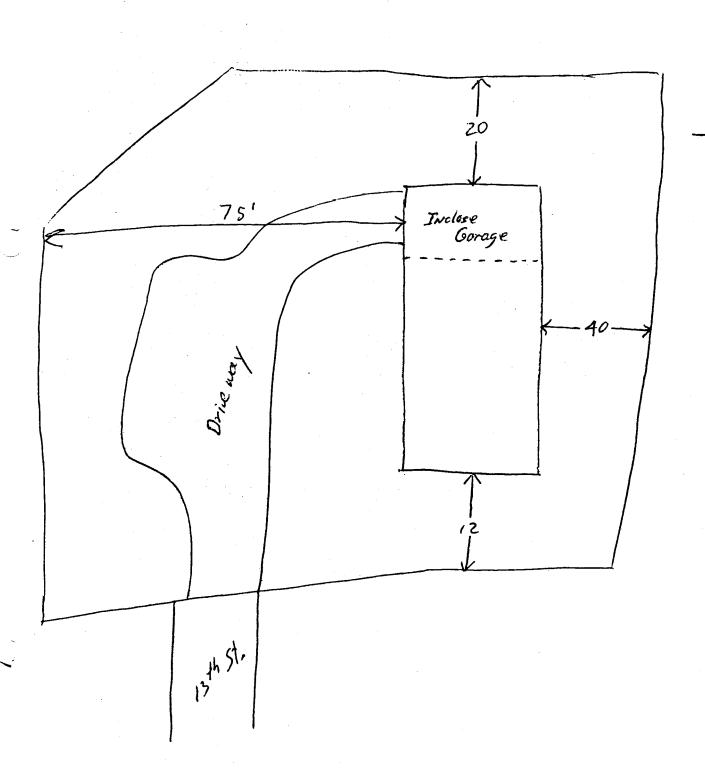

## APPLICATION FOR THE PLANNING CLEARANCE FOR A BUILDING PERMIT

| SUBMITTALS REQUIRED: (2) Plot Plans showing Parki property lines, and all streets which abut the par |                                  |
|------------------------------------------------------------------------------------------------------|----------------------------------|
| BLDG ADDRESS: 3050 No. 13 4 St.                                                                      | SQ FT OF BLDG: 340               |
| SUBDIVISION: FAIRMOUNT NORTH                                                                         | SQ FT OF LOT: 1/4 acres          |
| FILING # BLK # LOT #                                                                                 | NUMBER OF FAMILY UNITS:          |
| TAX SCHEDULE NUMBER:                                                                                 | NUMBER OF BUILDINGS ON PARCEL    |
| 2945-013-05-001                                                                                      | BEFORE THIS PLANNED CONSTRUCTION |
| PROPERTY OWNER: Mike Cillin                                                                          |                                  |
| ADDRESS: 3050 No. 13th St.                                                                           | USE OF ALL EXISTING BUILDINGS:   |
| PHONE: 2+5-2469                                                                                      | Res.                             |
| DESCRIPTION OF WORK AND INTENDED USE:                                                                |                                  |
| Enclose existing corport                                                                             |                                  |
|                                                                                                      |                                  |
| ***************                                                                                      | *********                        |
| FOR OFFICE USE ON                                                                                    | <del></del>                      |
|                                                                                                      |                                  |
| ZONE: RSF-8                                                                                          | FLOOD PLAIN: YES (NO)            |
| SETBACKS: F 20' S 5' R 15                                                                            | GEOLOGIC HAZARD: YES             |
| RIGHT OF WAY: 50'                                                                                    | CENSUS TRACT NUMBER: 10          |
| MAXIMUM HEIGHT: 33'                                                                                  | SPECIAL CONDITIONS:              |
| PARKING SPACES REQUIRED:                                                                             | ·                                |
| LANDSCAPING/SCREENING:                                                                               |                                  |
|                                                                                                      |                                  |
|                                                                                                      |                                  |
| ***********************************                                                                  |                                  |
| ANY MODIFICATION TO THIS APPROVED PLANNING CLEARANCE MUST BE APPROVED IN WRITING BY                  |                                  |
| THIS DEPARTMENT. THE STRUCTURE APPROVED BY THIS APPLICATION CANNOT BE OCCUPIED UNTIL A CERTIFICATE   |                                  |
| OF OCCUPANCY (CO) IS ISSUED BY THE BUILDING DEPARTMENT (Section 307, Uniform Building                |                                  |
| Code). ANY LANDSCAPING REQUIRED BY THIS PERMIT SHALL BE MAINTAINED IN AN ACCEPTABLE AND HEALTH       |                                  |
| CONDITION. THE REPLACEMENT OF ANY VEGETATION MATE                                                    |                                  |
| CONDITION SHALL BE REQUIRED.                                                                         |                                  |
| I HEREBY ACKNOWLEDGE THAT I HAVE READ THIS APPLICA AGREE TO COMPLY WITH THE REQUIREMENTS ABOVE. FAIL |                                  |
| ACTION.                                                                                              | 11100                            |
| <u> </u>                                                                                             | SIGNATURE                        |
| DATE APPROVED: 9-30-83                                                                               | SIGNATURE                        |
| APPROVED BY:                                                                                         |                                  |
| 7.11.11.11.11.11.11.11.11.11.11.11.11.11                                                             |                                  |

Mike + Simone Gillin 3050 No. 134 st. Tax Schodula # 2945-013-05-001

Woodsland

North