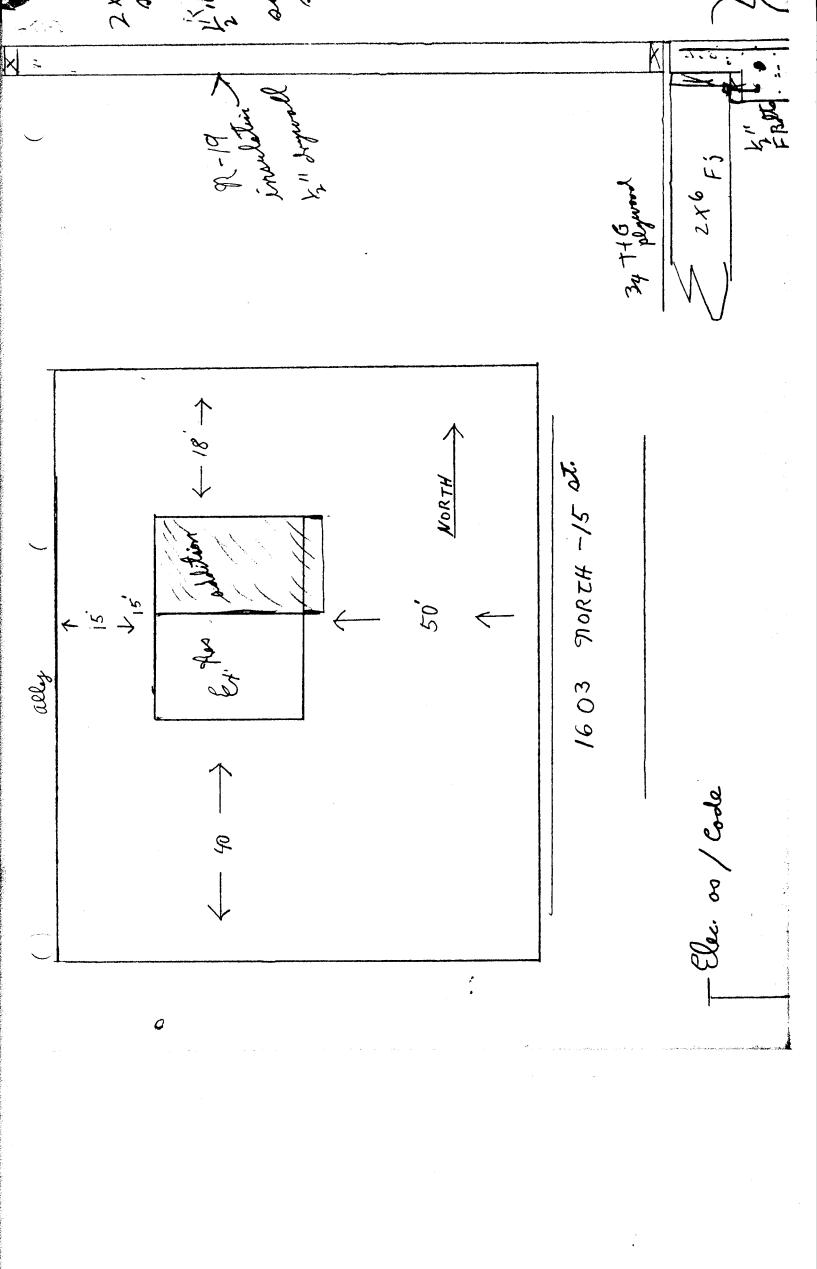

## APPLICATION FOR THE PLANNING CLEARANCE FOR A BUILDING PERMIT

| /                                                              | SUBMITTALS REQUIRED: (2) Plot Plans showing Parking, Landscaping, Setbacks to all property lines, and all streets which abut the parcel:                                                                                                                                                                                                                                                                                                                         |                                     |
|----------------------------------------------------------------|------------------------------------------------------------------------------------------------------------------------------------------------------------------------------------------------------------------------------------------------------------------------------------------------------------------------------------------------------------------------------------------------------------------------------------------------------------------|-------------------------------------|
|                                                                | BLDG ADDRESS: 1603 710: 15th                                                                                                                                                                                                                                                                                                                                                                                                                                     | SQ FT OF BLDG: 437                  |
|                                                                | SUBDIVISION:                                                                                                                                                                                                                                                                                                                                                                                                                                                     | SQ FT OF LOT: 8 500                 |
|                                                                | FILING # BLK # LOT #                                                                                                                                                                                                                                                                                                                                                                                                                                             | NUMBER OF FAMILY UNITS:             |
|                                                                | TAX SCHEDULE NUMBER:                                                                                                                                                                                                                                                                                                                                                                                                                                             | NUMBER OF BUILDINGS ON PARCEL       |
|                                                                | 2945-123-11-009                                                                                                                                                                                                                                                                                                                                                                                                                                                  | BEFORE THIS PLANNED CONSTRUCTION    |
|                                                                | PROPERTY OWNER: Robert n. M. Mallan                                                                                                                                                                                                                                                                                                                                                                                                                              |                                     |
|                                                                | ADDRESS: 1603 70.15th                                                                                                                                                                                                                                                                                                                                                                                                                                            | USE OF ALL EXISTING BUILDINGS:      |
|                                                                | PHONE: 243-3289                                                                                                                                                                                                                                                                                                                                                                                                                                                  | frost resilence                     |
|                                                                | DESCRIPTION OF WORK AND INTENDED USE:                                                                                                                                                                                                                                                                                                                                                                                                                            |                                     |
|                                                                | addition - provote                                                                                                                                                                                                                                                                                                                                                                                                                                               |                                     |
|                                                                | residence                                                                                                                                                                                                                                                                                                                                                                                                                                                        |                                     |
|                                                                | **************************************                                                                                                                                                                                                                                                                                                                                                                                                                           |                                     |
|                                                                |                                                                                                                                                                                                                                                                                                                                                                                                                                                                  |                                     |
|                                                                | ZONE:                                                                                                                                                                                                                                                                                                                                                                                                                                                            | FLOOD PLAIN: YES                    |
|                                                                | SETBACKS: F 2/20' S 5' R 15'                                                                                                                                                                                                                                                                                                                                                                                                                                     | GEOLOGIC HAZARD: YES                |
|                                                                | RIGHT OF WAY: 2/50                                                                                                                                                                                                                                                                                                                                                                                                                                               | CENSUS TRACT NUMBER:                |
|                                                                | MAXIMUM HEIGHT: 3 a                                                                                                                                                                                                                                                                                                                                                                                                                                              | SPECIAL CONDITIONS: connect         |
|                                                                | PARKING SPACES REQUIRED:                                                                                                                                                                                                                                                                                                                                                                                                                                         | be changed to a                     |
|                                                                | LANDSCAPING/SCREENING:                                                                                                                                                                                                                                                                                                                                                                                                                                           | duplen                              |
|                                                                |                                                                                                                                                                                                                                                                                                                                                                                                                                                                  |                                     |
|                                                                |                                                                                                                                                                                                                                                                                                                                                                                                                                                                  |                                     |
|                                                                | *************************                                                                                                                                                                                                                                                                                                                                                                                                                                        |                                     |
|                                                                | ANY MODIFICATION TO THIS APPROVED PLANNING CLEARANCE MUST BE APPROVED IN WRITING BY THIS DEPARTMENT. THE STRUCTURE APPROVED BY THIS APPLICATION CANNOT BE OCCUPIED UNTIL A CERTIFICATE OF OCCUPANCY (CO) IS ISSUED BY THE BUILDING DEPARTMENT (Section 307, Uniform Building Code). ANY LANDSCAPING REQUIRED BY THIS PERMIT SHALL BE MAINTAINED IN AN ACCEPTABLE AND HEALT CONDITION. THE REPLACEMENT OF ANY VEGETATION MATERIALS THAT DIE OR ARE IN AN UNHEALT. |                                     |
|                                                                |                                                                                                                                                                                                                                                                                                                                                                                                                                                                  |                                     |
|                                                                |                                                                                                                                                                                                                                                                                                                                                                                                                                                                  |                                     |
|                                                                |                                                                                                                                                                                                                                                                                                                                                                                                                                                                  |                                     |
|                                                                |                                                                                                                                                                                                                                                                                                                                                                                                                                                                  |                                     |
|                                                                | CONDITION SHALL BE REQUIRED.                                                                                                                                                                                                                                                                                                                                                                                                                                     |                                     |
| I HEREBY ACKNOWLEDGE THAT I HAVE READ THIS APPLICATION AND THE |                                                                                                                                                                                                                                                                                                                                                                                                                                                                  |                                     |
|                                                                | AGREE TO COMPLY WITH THE REQUIREMENTS ABOVE. FAIL ACTION.                                                                                                                                                                                                                                                                                                                                                                                                        | URE TO COMPLY SHALL RESULT IN LEGAL |
|                                                                |                                                                                                                                                                                                                                                                                                                                                                                                                                                                  | 1. 1 3. 20. 21. 10.                 |
|                                                                |                                                                                                                                                                                                                                                                                                                                                                                                                                                                  | feet n. M. Willow SIGNATURE         |
|                                                                | DATE APPROVED: 9-1-63                                                                                                                                                                                                                                                                                                                                                                                                                                            | O Z OTT IT OTTE                     |
|                                                                | APPROVED BY:                                                                                                                                                                                                                                                                                                                                                                                                                                                     |                                     |
|                                                                |                                                                                                                                                                                                                                                                                                                                                                                                                                                                  |                                     |