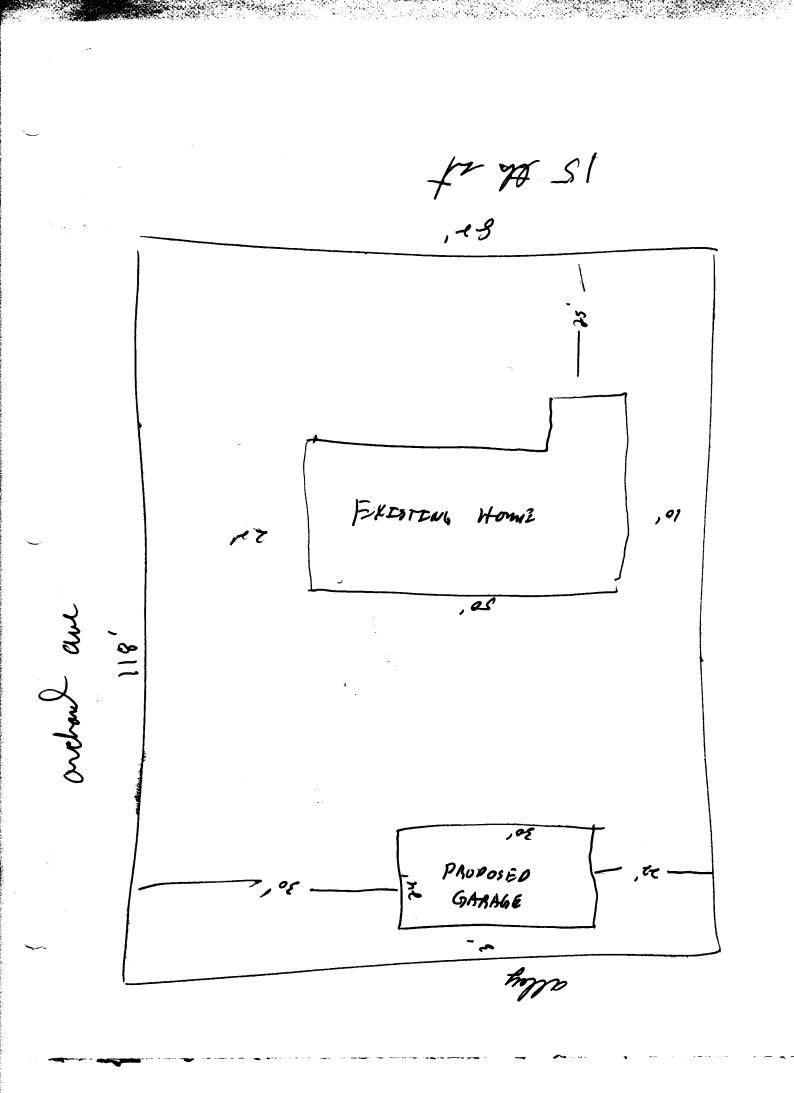

ne en la companya de la companya de

| BLDG ADDRESS: 1851 n.15th                                                                                 | SQ FT OF BLDG: 720             | )          |
|-----------------------------------------------------------------------------------------------------------|--------------------------------|------------|
| SUBDIVISION:                                                                                              | SQ FT OF LOT: 9670             | 6          |
| FILING # BLK # LOT #                                                                                      | NUMBER OF FAMILY UNITS:        | 1          |
| TAX SCHEDULE NUMBER:                                                                                      | NUMBER OF BUILDINGS ON PAR     | CEL        |
| 2945-123-02-001                                                                                           | BEFORE THIS PLANNED CONSTR     | UCTION     |
| PROPERTY OWNER: LES BEAND                                                                                 |                                | <u> </u>   |
| ADDRESS: SAME                                                                                             | USE OF ALL EXISTING BUILDINGS: |            |
| PHONE: 242-4029                                                                                           | RESTORAGE                      |            |
| DESCRIPTION OF WORK AND INTENDED USE:                                                                     |                                |            |
| BUTCH GARAGE - B. TORAGE OF                                                                               |                                |            |
| PERSONAL AUTOS                                                                                            |                                |            |
| *****                                                                                                     | *****                          | ******     |
| FOR OFFICE USE ONLY                                                                                       |                                |            |
| ***************************************                                                                   |                                |            |
| ZONE: RSF-8                                                                                               | FLOOD PLAIN: YES CN            | d a        |
| SETBACKS: F S R3 R                                                                                        | GEOLOGIC HAZARD: YES           | (NO)       |
| RIGHT OF WAY: 2/10/0                                                                                      | CENSUS TRACT NUMBER:           |            |
| MAXIMUM HEIGHT: <u>32</u>                                                                                 | SPECIAL CONDITIONS:            |            |
| PARKING SPACES REQUIRED: <u>NIA</u>                                                                       |                                |            |
| LANDSCAPING/SCREENING: NA                                                                                 |                                |            |
| ·                                                                                                         |                                | . <u> </u> |
|                                                                                                           |                                |            |
| ***************                                                                                           | *****                          | ****       |
| ANY MODIFICATION TO THIS APPROVED PLANNING CLEARANCE MUST BE APPROVED IN WRITING BY                       |                                |            |
| THIS DEPARTMENT.<br>THE STRUCTURE APPROVED BY THIS APPLICATION CANNOT B                                   | E OCCUPIED UNTIL A CEDTIEIC    |            |
| OF OCCUPANCY (CO) IS ISSUED BY THE BUILDING DEPARTM                                                       |                                |            |
| Code).                                                                                                    |                                |            |
| ANY LANDSCAPING REQUIRED BY THIS PERMIT SHALL BE MA<br>CONDITION. THE REPLACEMENT OF ANY VEGETATION MATER |                                |            |
| CONDITION SHALL BE REQUIRED.                                                                              |                                |            |
| I HEREBY ACKNOWLEDGE THAT I HAVE READ THIS APPLICAT                                                       | ION AND THE ABOVE IS CORREC    | T AND I    |
| AGREE TO COMPLY WITH THE REQUIREMENTS ABOVE. FAILU                                                        |                                |            |
| ACTION.                                                                                                   |                                |            |
|                                                                                                           | un Thaite<br>SIGNATURE         | _          |
| DATE APPROVED: 2-23-83                                                                                    | SIGNATURE                      |            |
| APPROVED BY:                                                                                              |                                |            |
|                                                                                                           |                                |            |
|                                                                                                           |                                |            |