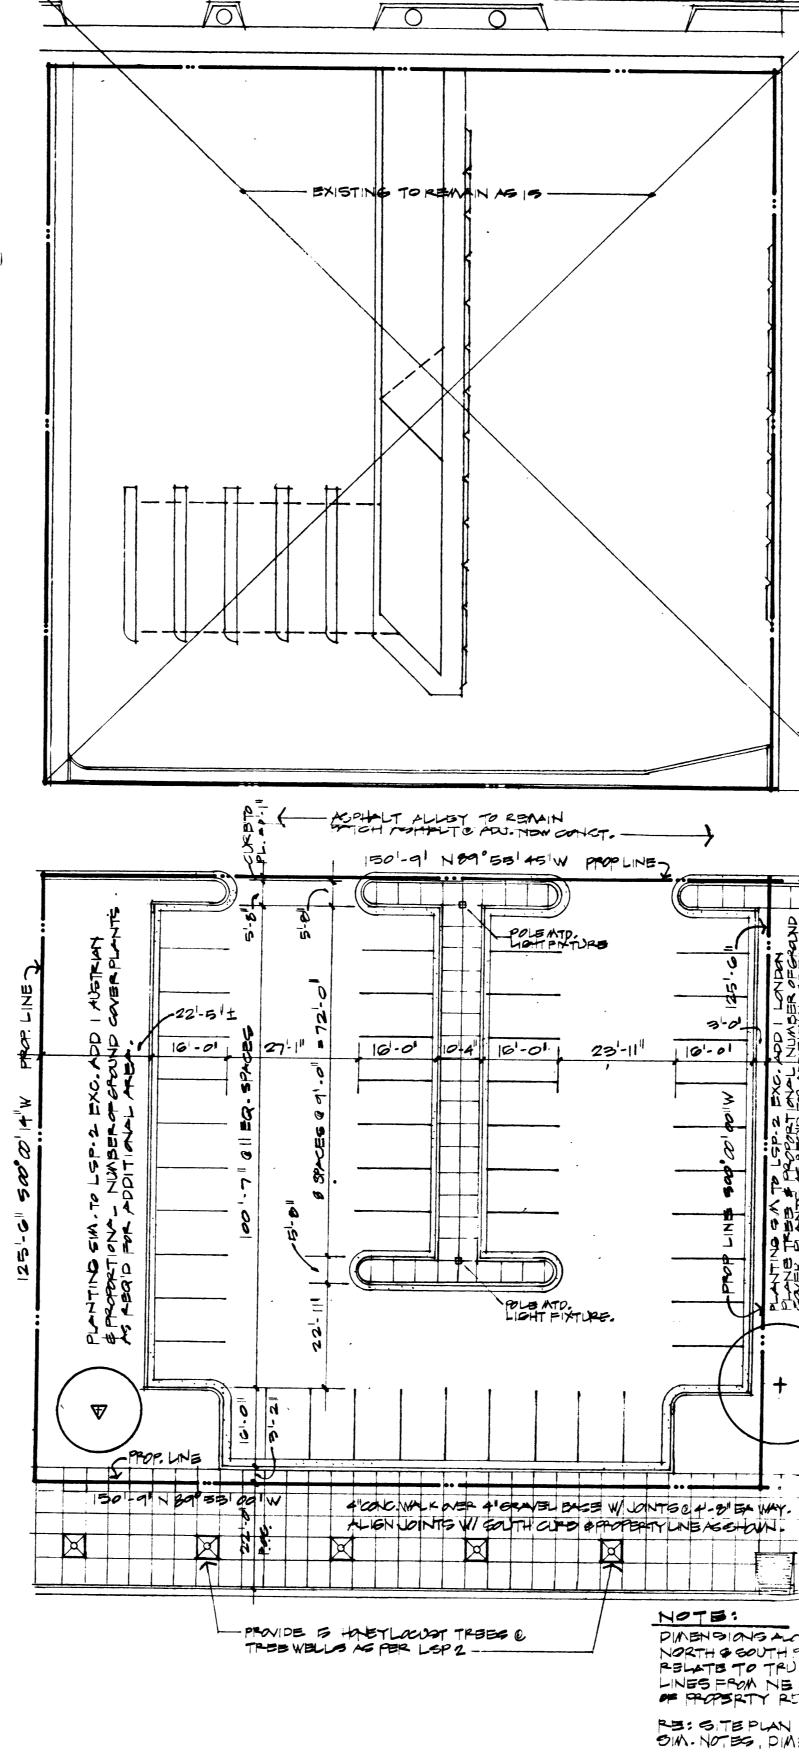

## ALTERNATE "D" SITE PLAN EXISTING MOTOR BANK

1": 20'- 0"

Ν

 $\bigcirc$ 

-

 $\frown$ 

 $\bigcirc$ 

C

 $\left| \mathcal{O} \right|$ 

3-0-

117 X

1":20'-0"