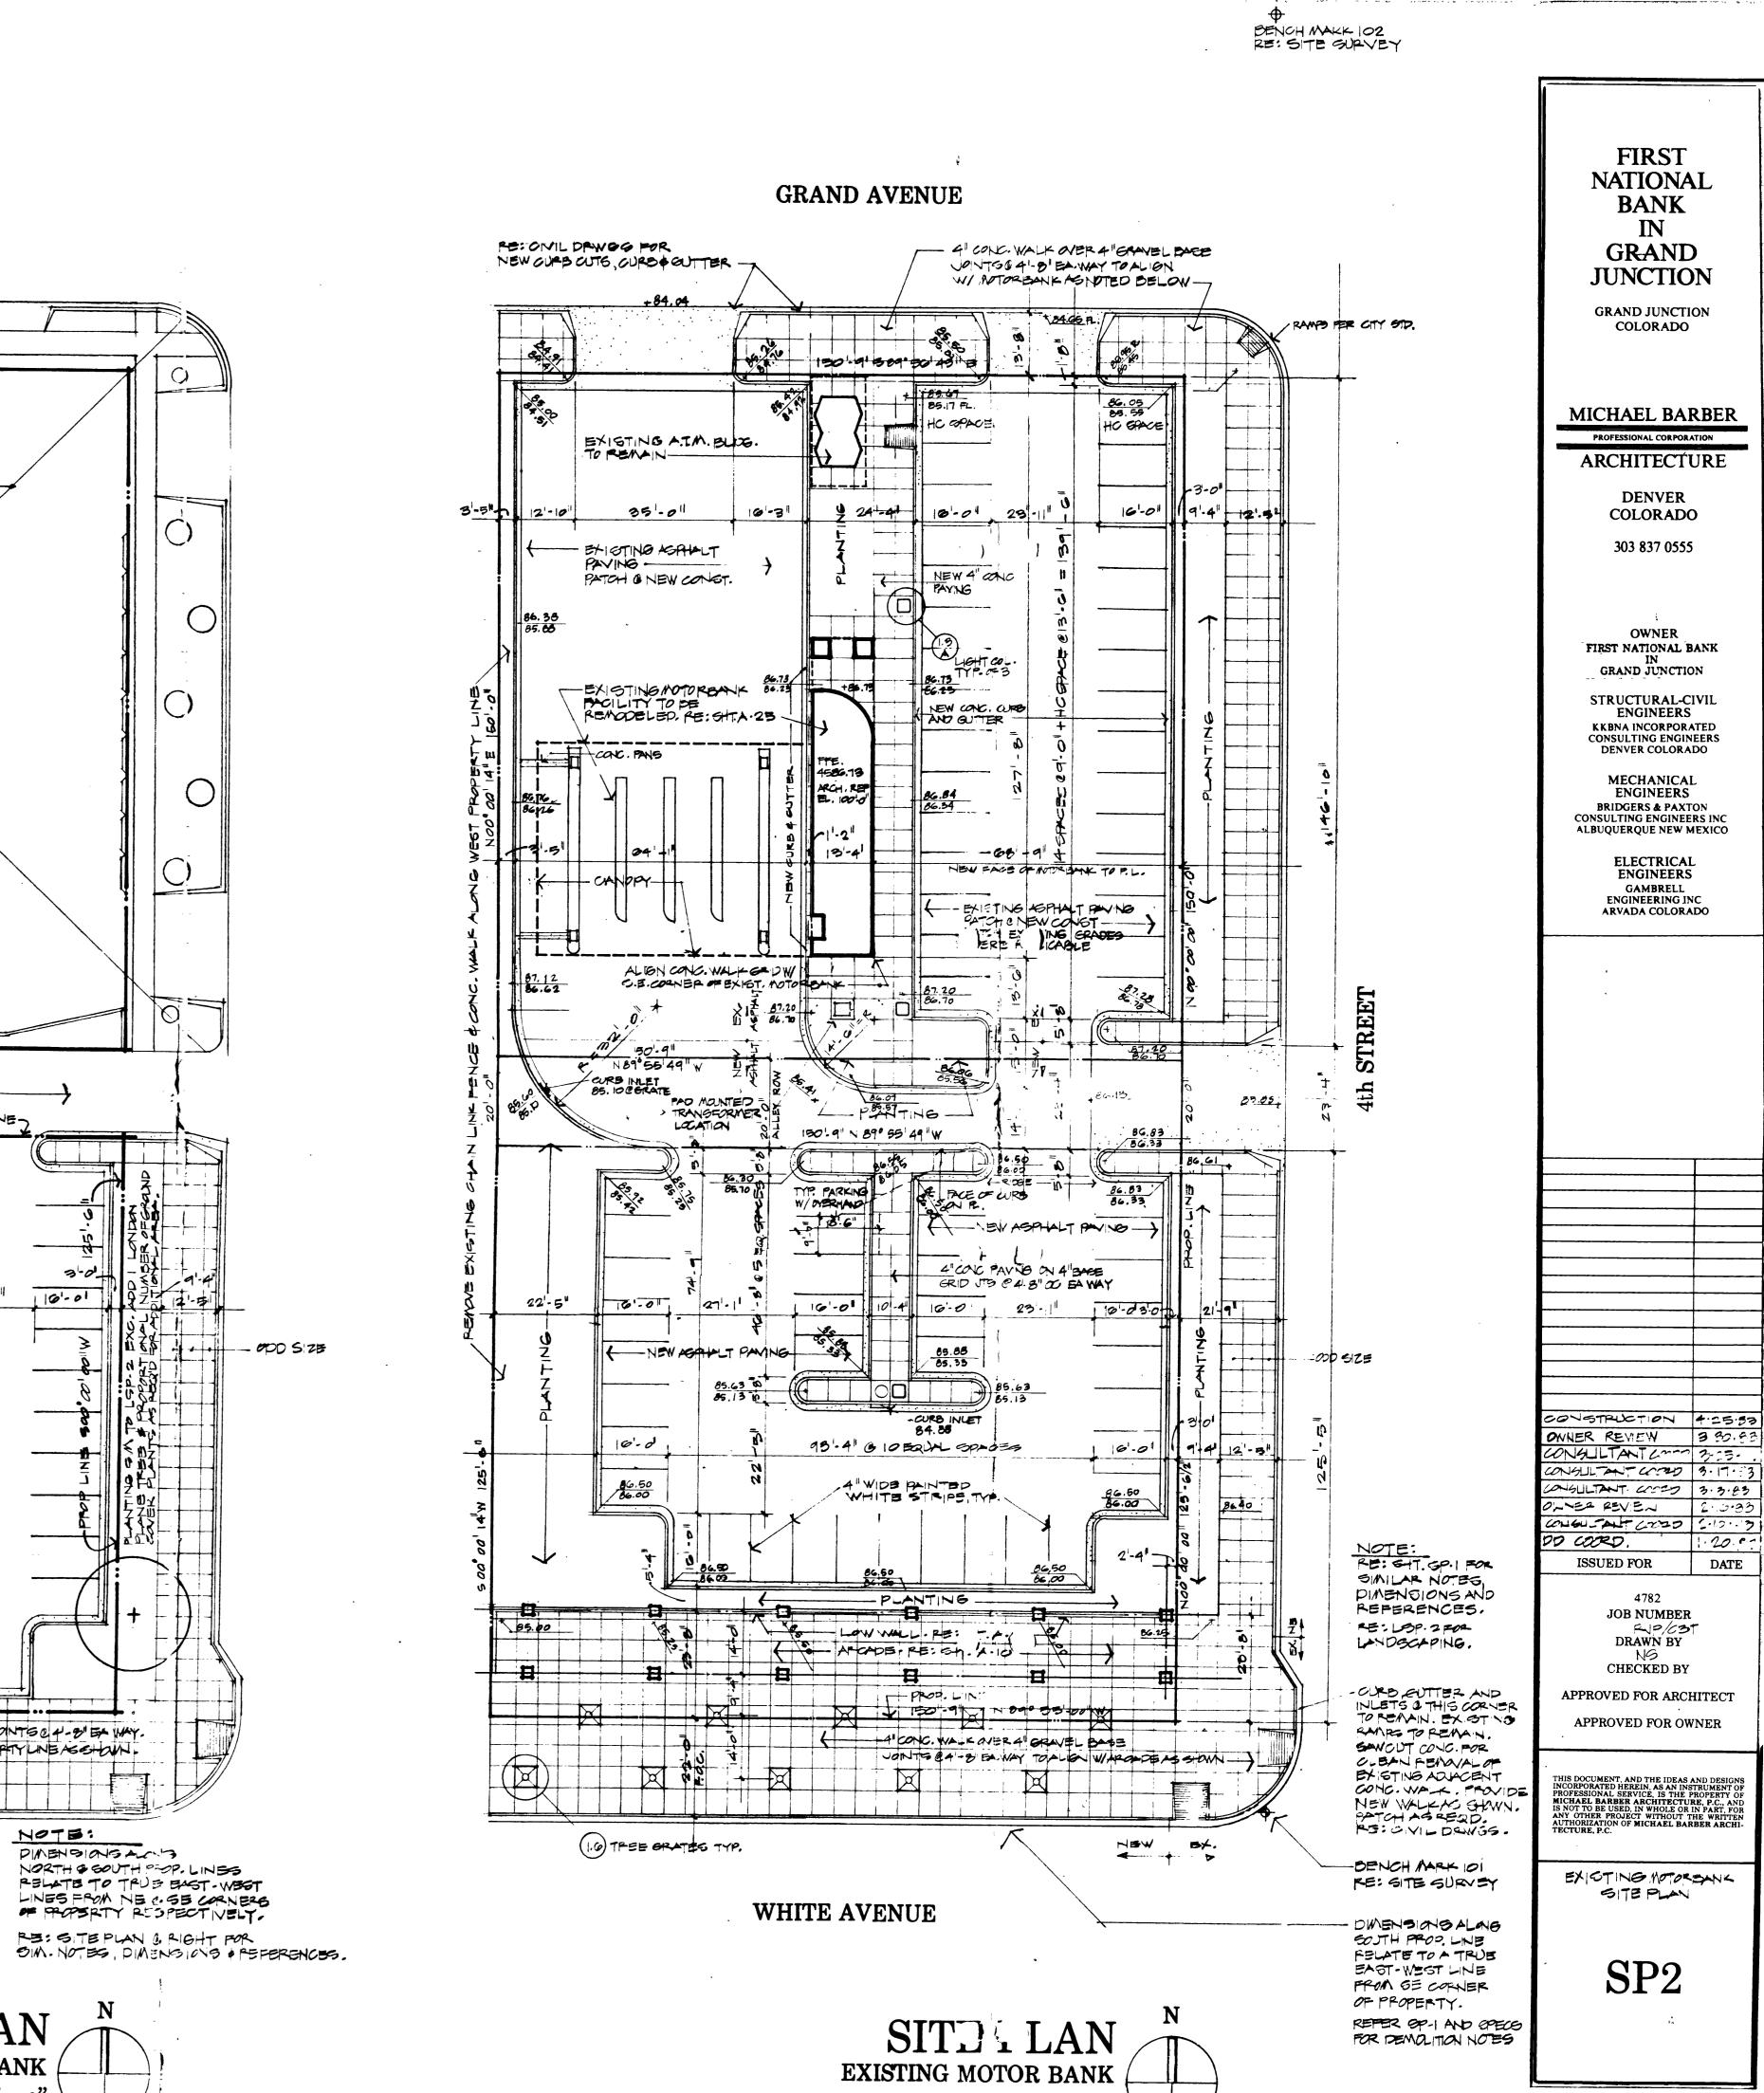

| EN DRIVE-OF                                                                                                                          |                                                                   |
|--------------------------------------------------------------------------------------------------------------------------------------|-------------------------------------------------------------------|
| ~                                                                                                                                    | plan # 1838                                                       |
| APPLICATION FOR THE PLANNING CLEARA                                                                                                  | NCE FOR A BUILDING PERMIT                                         |
| SUBMITTALS REQUIRED: (2) Plot Plans showing Parl<br>property lines, and all streets which abut the p                                 | king, Landscaping, Setbacks to all arcel:                         |
| BLDG ADDRESS: 5th St Guilte 315 N 5 th                                                                                               | SQ FT OF BLDG: 1200                                               |
| SUBDIVISION:                                                                                                                         | SQ FT OF LOT:                                                     |
| FILING # BLK # <u>8</u> LOT # <u>/7-20</u>                                                                                           | NUMBER OF FAMILY UNITS:                                           |
| TAX SCHEDULE NUMBER:<br>2945143-04-005                                                                                               | NUMBER OF BUILDINGS ON PARCEL<br>BEFORE THIS PLANNED CONSTRUCTION |
| PROPERTY OWNER: FIRST NATIONAL BANK IN GENNO IT.                                                                                     |                                                                   |
| ADDRESS: 464 MAIN - GRAND JUNCTION                                                                                                   | USE OF ALL EXISTING BUILDINGS:                                    |
| PHONE: 243-2411                                                                                                                      | DRIVE UPBANK                                                      |
| DESCRIPTION OF WORK AND INTENDED USE:                                                                                                |                                                                   |
| New BAUK                                                                                                                             |                                                                   |
|                                                                                                                                      |                                                                   |
| **************************************                                                                                               |                                                                   |
| FOR OFFICE USE (<br>************************************                                                                             |                                                                   |
| ZONE: TS 3                                                                                                                           | FLOOD PLAIN: YES (NO)                                             |
| SETBACKS: FPERPIAN SOR                                                                                                               | GEOLOGIC HAZARD: YES NO                                           |
| RIGHT OF WAY:                                                                                                                        | CENSUS TRACT NUMBER: 1                                            |
| MAXIMUM HEIGHT: 105                                                                                                                  | SPECIAL CONDITIONS                                                |
| PARKING SPACES REQUIRED: PER PLAN                                                                                                    | As per conditions of (ity Council                                 |
| LANDSCAPING/SCREENING: PER PLAN                                                                                                      | approval file #21-83                                              |
|                                                                                                                                      | Coty Curb Dermit required                                         |
|                                                                                                                                      | thru city Eny Dept.                                               |
| ******                                                                                                                               |                                                                   |
| ANY MODIFICATION TO THIS APPROVED PLANNING CLEAR/<br>THIS DEPARTMENT.                                                                |                                                                   |
| THE STRUCTURE APPROVED BY THIS APPLICATION CANNO<br>OF OCCUPANCY (CO) IS ISSUED BY THE BUILDING DEPAN<br>Code).                      |                                                                   |
| ANY LANDSCAPING REQUIRED BY THIS PERMIT SHALL BE<br>CONDITION. THE REPLACEMENT OF ANY VEGETATION MAT<br>CONDITION SHALL BE REQUIRED. |                                                                   |
| I HEREBY ACKNOWLEDGE THAT I HAVE READ THIS APPLIC<br>AGREE TO COMPLY WITH THE REQUIREMENTS ABOVE. FAT<br>ACTION.                     |                                                                   |
| لمر ا                                                                                                                                |                                                                   |
| 8 2 0 -                                                                                                                              | SIGNATURE                                                         |
| DATE APPROVED: $0 \pm 3 - 8 = 3$                                                                                                     |                                                                   |
| APPROVED BY: Silbara                                                                                                                 |                                                                   |
|                                                                                                                                      |                                                                   |
|                                                                                                                                      | ~ ~ ~ ~                                                           |
|                                                                                                                                      |                                                                   |
|                                                                                                                                      |                                                                   |
|                                                                                                                                      |                                                                   |