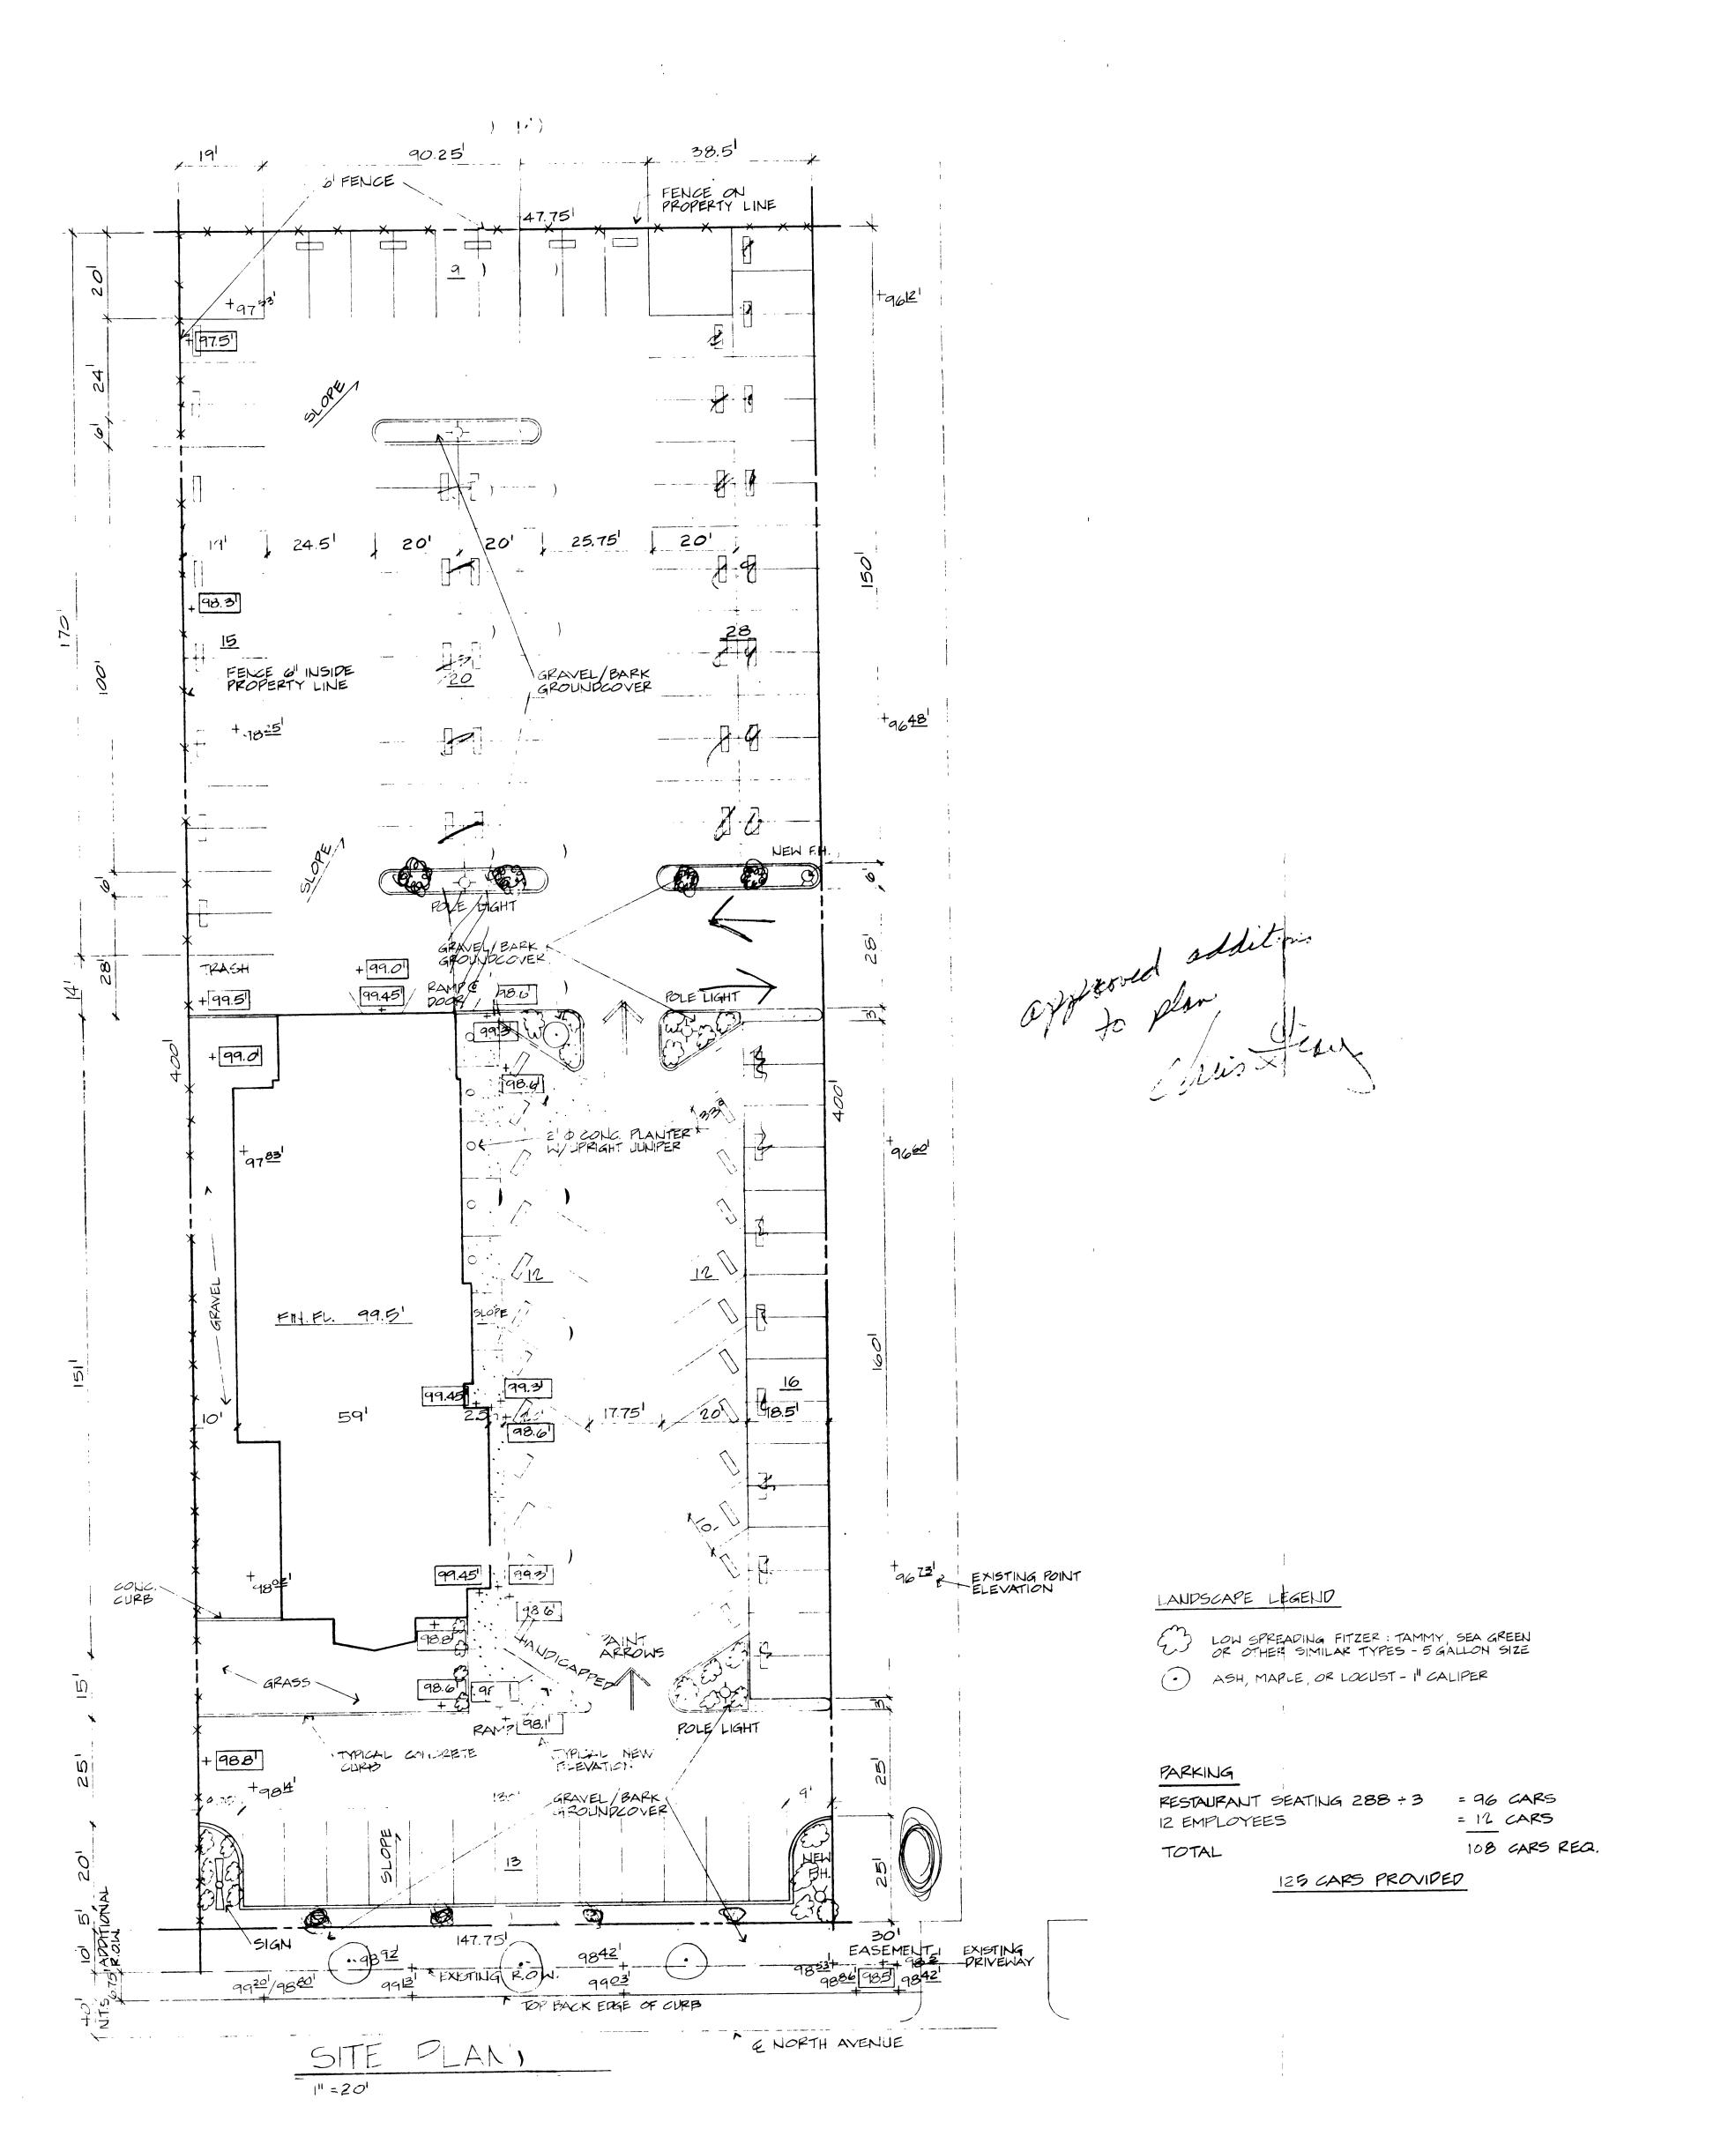

19-

901 N7I

WESTERN STEER
FAMILY STEAKHOUSE

gray • brenner architects • planners 2721 north 12th, suit • 1 • 245 1308 • grand junction, colo 81501