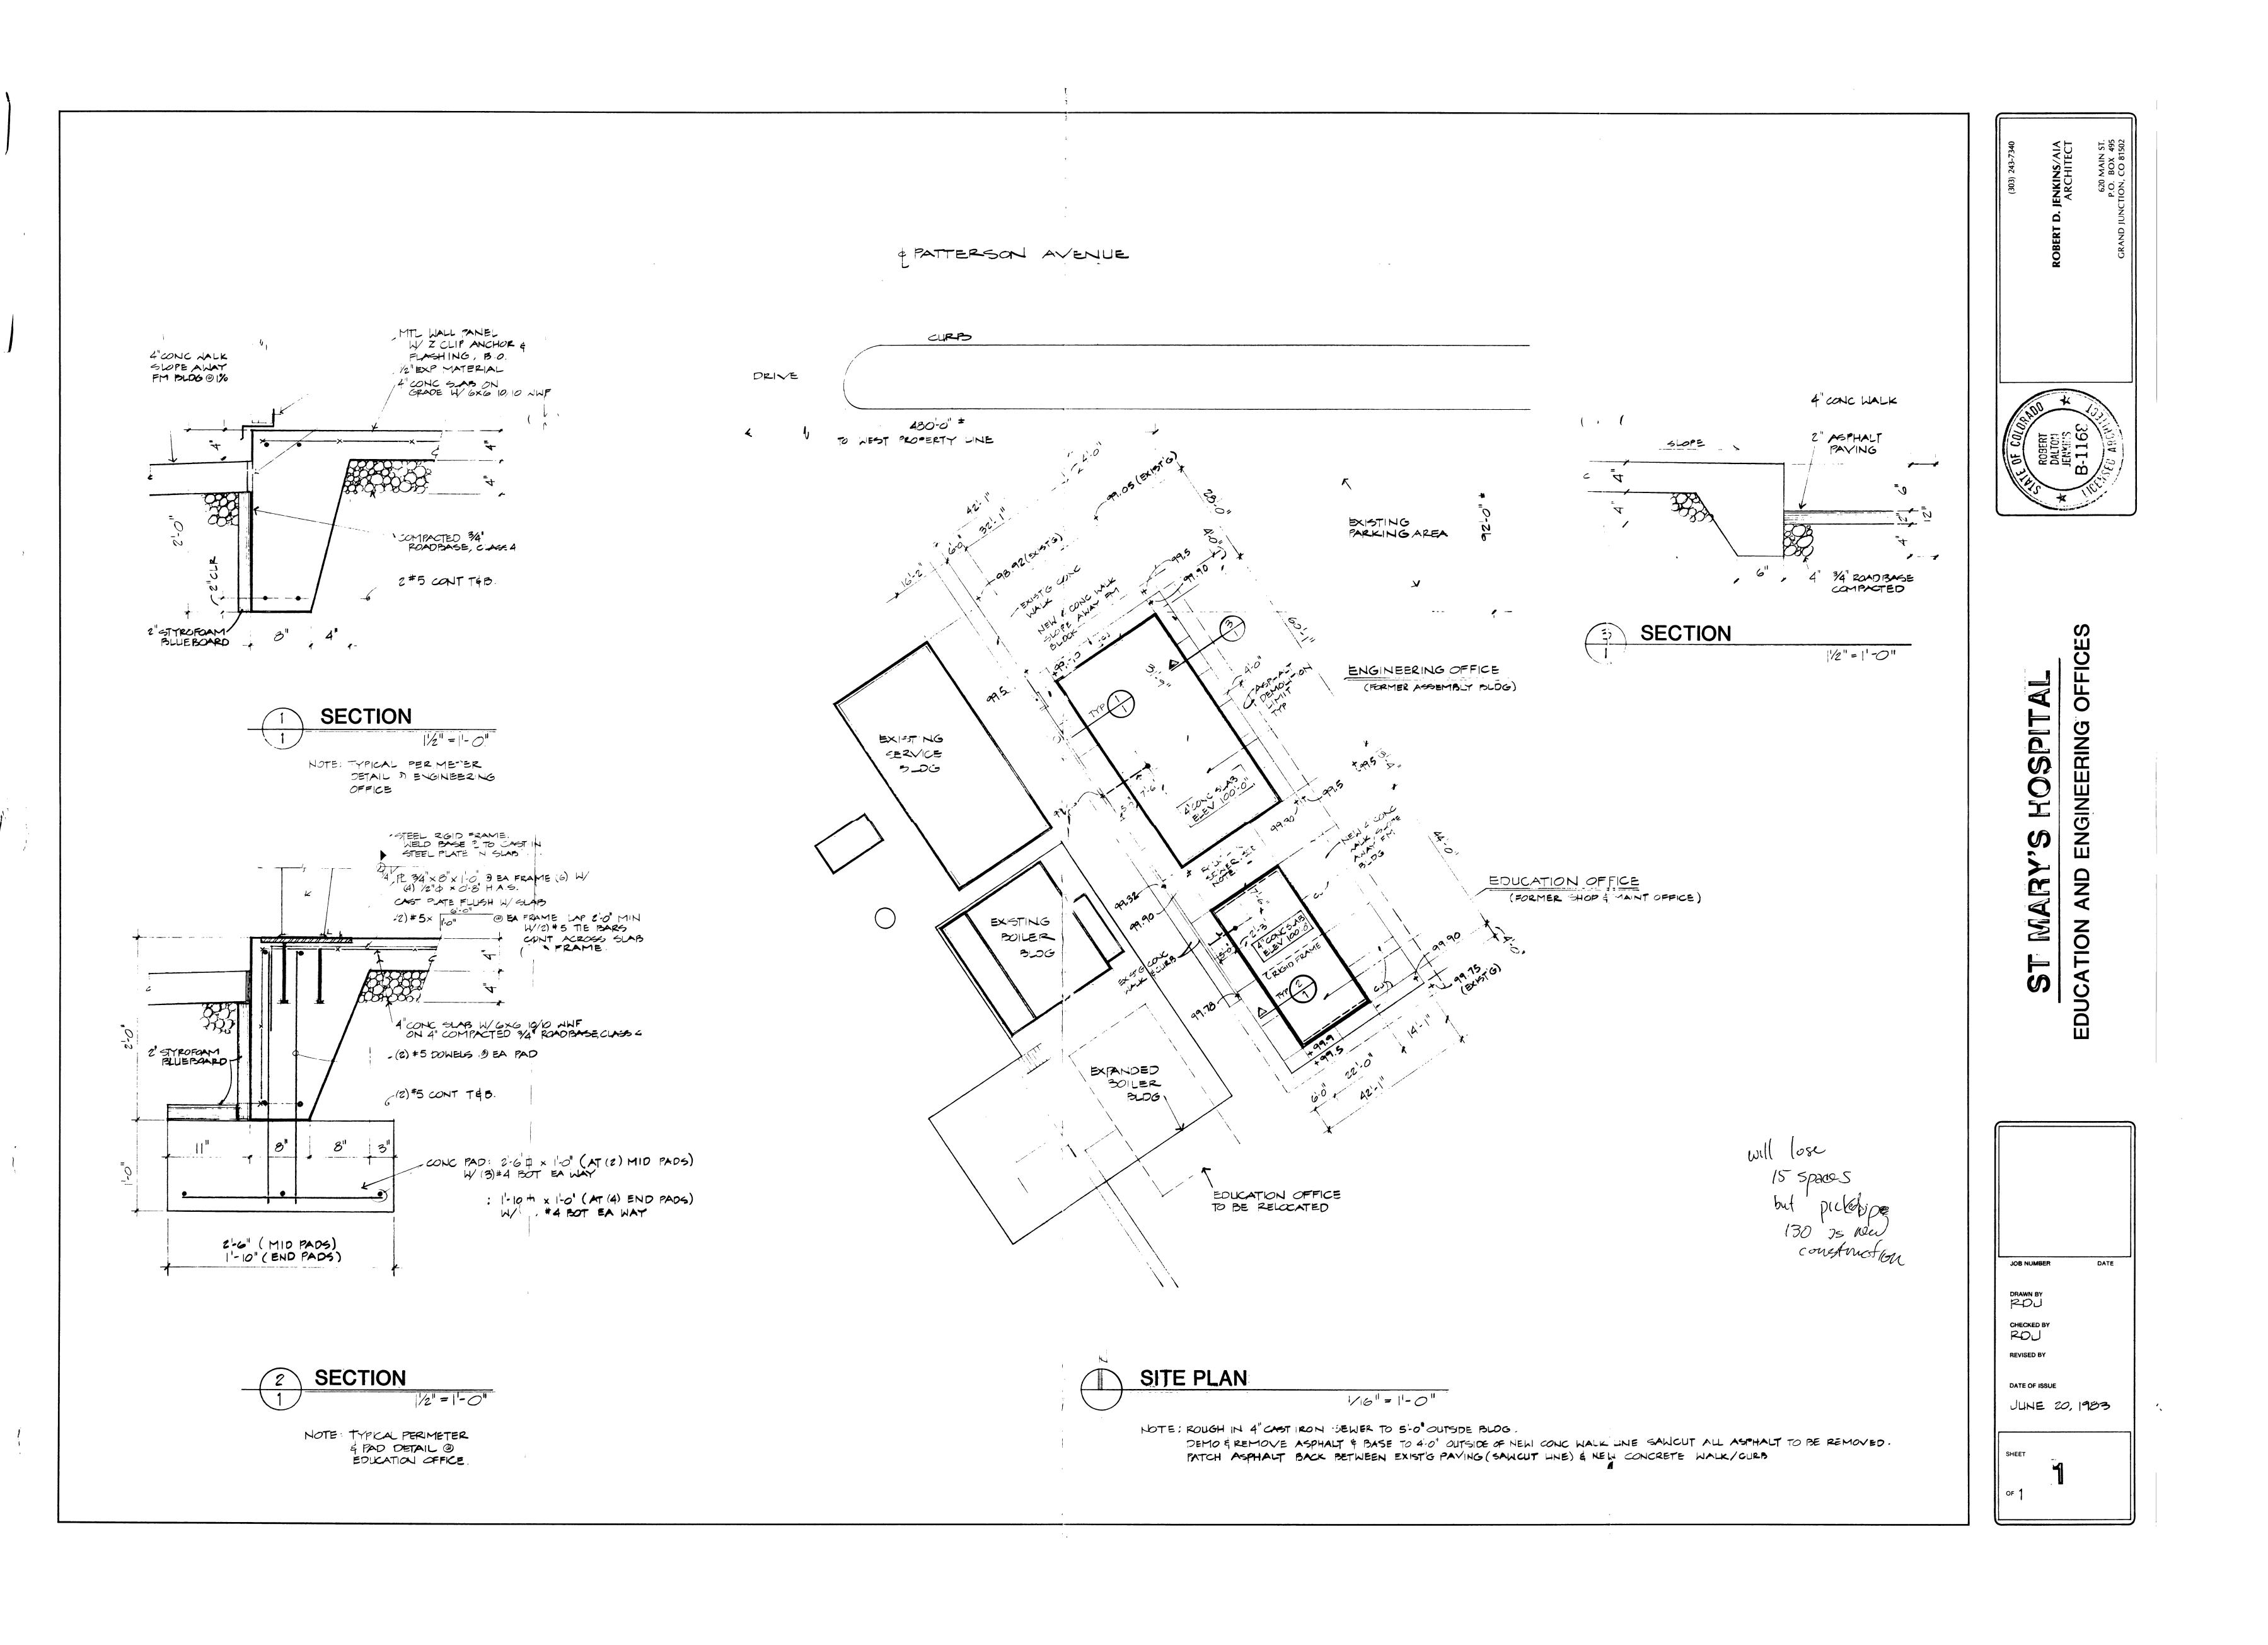

## APPLICATION FOR THE PLANNING CLEARANCE FOR A BUILDING PERMIT

|                                                                                                                                                                                    | SUBMITTALS REQUIRED: (2) Plot Plans showing Parking, Landscaping, Setbacks to all property lines, and all streets which abut the parcel: |                                                                   |  |
|------------------------------------------------------------------------------------------------------------------------------------------------------------------------------------|------------------------------------------------------------------------------------------------------------------------------------------|-------------------------------------------------------------------|--|
| `                                                                                                                                                                                  | BLDG ADDRESS: 2635 N. 748                                                                                                                | SQ FT OF BLDG: <b>2888</b>                                        |  |
| _                                                                                                                                                                                  | SUBDIVISION:                                                                                                                             | SQ FT OF LOT:                                                     |  |
|                                                                                                                                                                                    | FILING # BLK # LOT #                                                                                                                     | NUMBER OF FAMILY UNITS: NA                                        |  |
|                                                                                                                                                                                    | TAX SCHEDULE NUMBER:  2945-112-00-971                                                                                                    | NUMBER OF BUILDINGS ON PARCEL<br>BEFORE THIS PLANNED CONSTRUCTION |  |
|                                                                                                                                                                                    | PROPERTY OWNER: F. Mary's Hosp                                                                                                           |                                                                   |  |
|                                                                                                                                                                                    | ADDRESS: 2635 N. 7554                                                                                                                    | USE OF ALL EXISTING BUILDINGS:                                    |  |
|                                                                                                                                                                                    | PHONE: 244-2273                                                                                                                          | OFFICES EDUCATION                                                 |  |
|                                                                                                                                                                                    | DESCRIPTION OF WORK AND INTENDED USE:                                                                                                    | orpres epuisiros                                                  |  |
|                                                                                                                                                                                    | RELOCATE Buildivas                                                                                                                       | 245-0213                                                          |  |
|                                                                                                                                                                                    | **********************                                                                                                                   |                                                                   |  |
|                                                                                                                                                                                    | FOR OFFICE USE ONLY<br>************************************                                                                              |                                                                   |  |
|                                                                                                                                                                                    | ZONE: RMF-GY                                                                                                                             | FLOOD PLAIN: YES                                                  |  |
|                                                                                                                                                                                    | SETBACKS: F 75 4 S 10 1 R 20                                                                                                             | GEOLOGIC HAZARD: YES NO                                           |  |
|                                                                                                                                                                                    | RIGHT OF WAY: 100                                                                                                                        | CENSUS TRACT NUMBER:                                              |  |
|                                                                                                                                                                                    | MAXIMUM HEIGHT: 36'                                                                                                                      | SPECIAL CONDITIONS: Additional ROW                                |  |
| J.                                                                                                                                                                                 | PARKING SPACES REQUIRED:                                                                                                                 | off 7th Fird per Don Newton C.E.                                  |  |
|                                                                                                                                                                                    | LANDSCAPING/SCREENING: 15% OF                                                                                                            | Dept. (3' + radius) * Will be                                     |  |
|                                                                                                                                                                                    | LAND AREA                                                                                                                                | taken care of w/ Bldg Ran.                                        |  |
|                                                                                                                                                                                    | **************************************                                                                                                   |                                                                   |  |
|                                                                                                                                                                                    |                                                                                                                                          |                                                                   |  |
|                                                                                                                                                                                    |                                                                                                                                          |                                                                   |  |
|                                                                                                                                                                                    |                                                                                                                                          |                                                                   |  |
|                                                                                                                                                                                    |                                                                                                                                          |                                                                   |  |
| I HEREBY ACKNOWLEDGE THAT I HAVE READ THIS APPLICATION AND THE ABOVE IS CORRECT AND I AGREE TO COMPLY WITH THE REQUIREMENTS ABOVE. FAILURE TO COMPLY SHALL RESULT IN LEGAL ACTION. |                                                                                                                                          |                                                                   |  |
|                                                                                                                                                                                    | TY /                                                                                                                                     | are fait                                                          |  |
|                                                                                                                                                                                    | DATE ADDROVED 7/97/43                                                                                                                    | SIGNATURE                                                         |  |
|                                                                                                                                                                                    | DATE APPROVED:                                                                                                                           | ,                                                                 |  |
|                                                                                                                                                                                    | APPROVED BY: Suffice as pur                                                                                                              | Sel-                                                              |  |
| _                                                                                                                                                                                  | DATE APPROVED: 127/85 APPROVED BY: 25 pt. 2                                                                                              |                                                                   |  |
|                                                                                                                                                                                    |                                                                                                                                          |                                                                   |  |