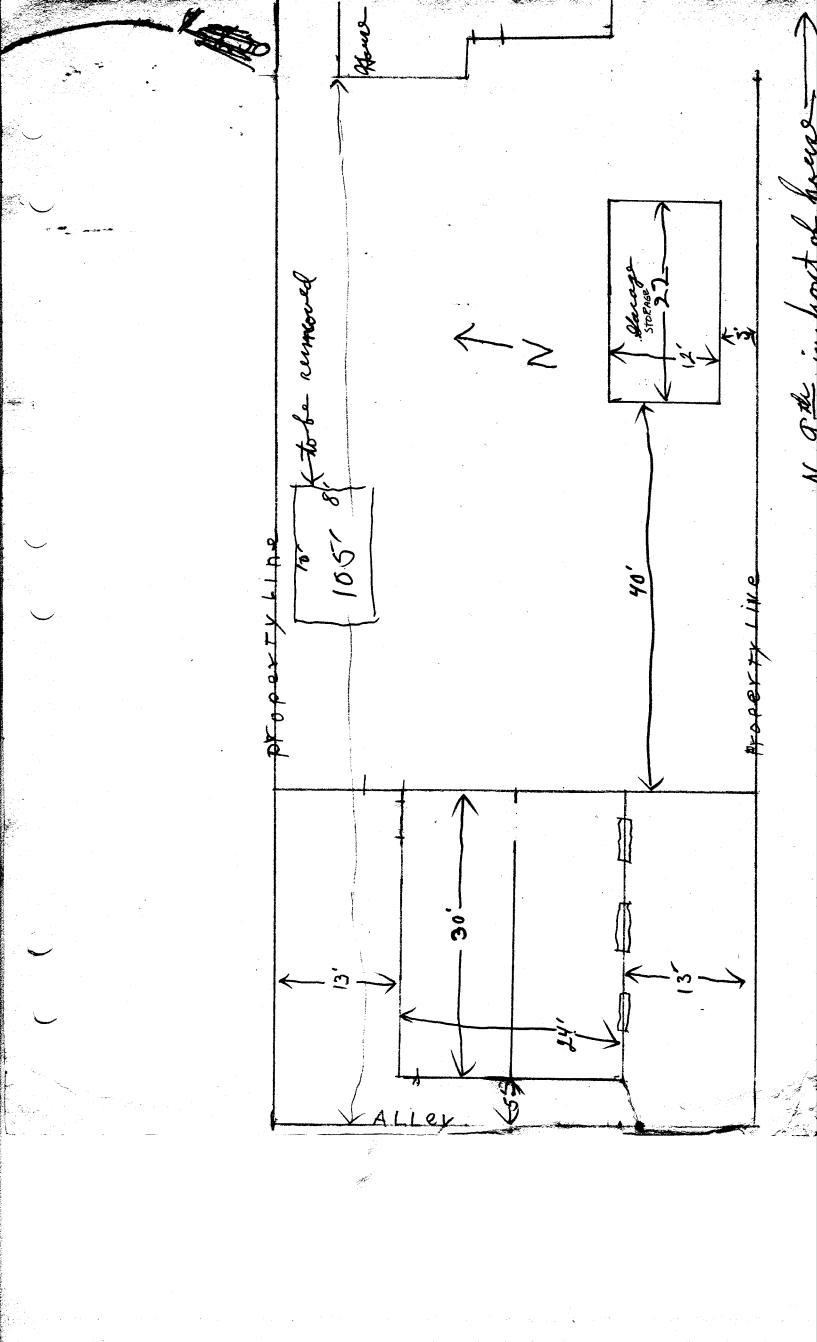

## APPLICATION FOR THE PLANNING CLEARANCE FOR A BUILDING PERMIT

| SUBMITTALS REQUIRED: (2) Plot Plans showing Parking, Landscaping, Setbacks to all property lines, and all streets which abut the parcel: |                                        |
|------------------------------------------------------------------------------------------------------------------------------------------|----------------------------------------|
| BLDG ADDRESS: 2025 N 9/h                                                                                                                 | SQ FT OF BLDG: 720                     |
| SUBDIVISION: College                                                                                                                     | SQ FT OF LOT: 8750                     |
| FILING # BLK # 5 LOT # /6                                                                                                                | NUMBER OF FAMILY UNITS: /              |
| TAX SCHEDULE NUMBER:                                                                                                                     | NUMBER OF BUILDINGS ON PARCEL          |
| 2945-111-07-005                                                                                                                          | BEFORE THIS PLANNED CONSTRUCTION       |
| PROPERTY OWNER: Walter H. Kater                                                                                                          | 3 building                             |
| ADDRESS: 2025 N/ 9Th                                                                                                                     | USE OF ALL EXISTING BUILDINGS:         |
| PHONE:                                                                                                                                   | Home of storce ge                      |
| DESCRIPTION OF WORK AND INTENDED USE:                                                                                                    | , v                                    |
| 2 Car age                                                                                                                                |                                        |
| <del></del>                                                                                                                              |                                        |
| ***********                                                                                                                              | **********                             |
| FOR OFFICE USE ONLY ************************************                                                                                 |                                        |
| ***************************************                                                                                                  |                                        |
| ZONE: <u>R5F-8</u>                                                                                                                       | FLOOD PLAIN: YES (NO)                  |
| SETBACKS: F 20' S 3' R 3'                                                                                                                | GEOLOGIC HAZARD: YES                   |
| RIGHT OF WAY: 50'                                                                                                                        | CENSUS TRACT NUMBER:                   |
| MAXIMUM HEIGHT: 32                                                                                                                       | SPECIAL CONDITIONS:                    |
| PARKING SPACES REQUIRED: WA                                                                                                              |                                        |
| LANDSCAPING/SCREENING: WA                                                                                                                |                                        |
|                                                                                                                                          |                                        |
|                                                                                                                                          |                                        |
| ******************************                                                                                                           |                                        |
| ANY MODIFICATION TO THIS APPROVED PLANNING CLEARANCE MUST BE APPROVED IN WRITING BY THIS DEPARTMENT.                                     |                                        |
| THE STRUCTURE APPROVED BY THIS APPLICATION CANNOT BE OCCUPIED UNTIL A CERTIFICATE                                                        |                                        |
| OF OCCUPANCY (CO) IS ISSUED BY THE BUILDING DEPARTMENT (Section 307, Uniform Building                                                    |                                        |
| Code). ANY LANDSCAPING REQUIRED BY THIS PERMIT SHALL BE MAINTAINED IN AN ACCEPTABLE AND HEALTHY                                          |                                        |
| CONDITION. THE REPLACEMENT OF ANY VEGETATION MATE                                                                                        | ERIALS THAT DIE OR ARE IN AN UNHEALTHY |
| CONDITION SHALL BE REQUIRED.                                                                                                             |                                        |
| I HEREBY ACKNOWLEDGE THAT I HAVE READ THIS APPLICA                                                                                       | ATION AND THE ABOVE IS CORRECT AND I   |
| AGREE TO COMPLY WITH THE REQUIREMENTS ABOVE. FAIL ACTION.                                                                                | LURE TO COMPLY SHALL RESULT IN LEGAL   |
|                                                                                                                                          |                                        |
| Wa Ti H. Rayer<br>SIGNATURE                                                                                                              |                                        |
| DATE APPROVED: 3-16-83                                                                                                                   | • *                                    |
| APPROVED BY:                                                                                                                             |                                        |
| -                                                                                                                                        |                                        |