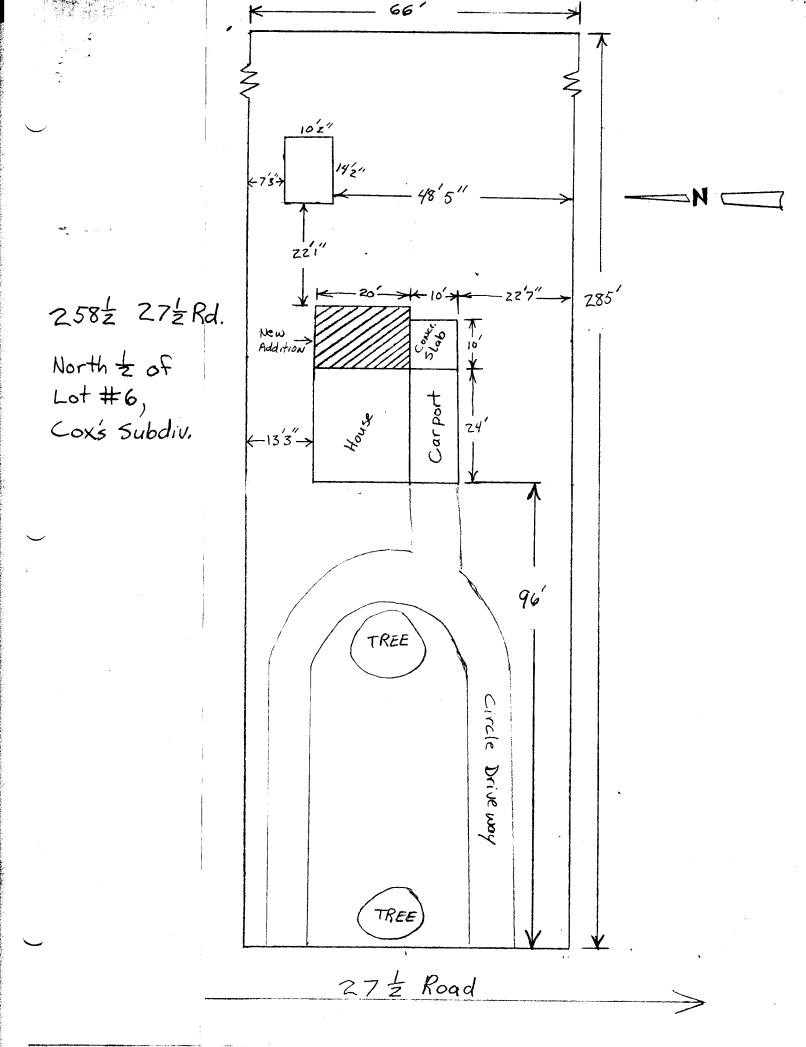

## APPLICATION FOR THE PLANNING CLEARANCE FOR A BUILDING PERMIT

| SUBMITTALS REQUIRED: (2) Plot Plans showing Parking, Landscaping, Setbacks to all property lines, and all streets which abut the parcel:                                                                                                                                                                                                                                                                                                                                                           |                                                                                                                                                                                                                              |
|----------------------------------------------------------------------------------------------------------------------------------------------------------------------------------------------------------------------------------------------------------------------------------------------------------------------------------------------------------------------------------------------------------------------------------------------------------------------------------------------------|------------------------------------------------------------------------------------------------------------------------------------------------------------------------------------------------------------------------------|
| BLDG ADDRESS: 2582 272 Road  SUBDIVISION: Cox's  FILING # BLK # LOT # 6 (North half)  TAX SCHEDULE NUMBER: half  2945-251-02-014  PROPERTY OWNER: Phillip L Thompson  ADDRESS: 2582 272 Road  PHONE: 241-7292  DESCRIPTION OF WORK AND INTENDED USE:  Construction of 20 x12 addition                                                                                                                                                                                                              | SQ FT OF BLDG: 240 sq. ft.  SQ FT OF LOT: 18,810 sq.ft.  NUMBER OF FAMILY UNITS: ONE  NUMBER OF BUILDINGS ON PARCEL BEFORE THIS PLANNED CONSTRUCTION  +wo  USE OF ALL EXISTING BUILDINGS:  #CONE: Dwelling #two: Storage she |
| for Living Space                                                                                                                                                                                                                                                                                                                                                                                                                                                                                   |                                                                                                                                                                                                                              |
| **************************************                                                                                                                                                                                                                                                                                                                                                                                                                                                             |                                                                                                                                                                                                                              |
|                                                                                                                                                                                                                                                                                                                                                                                                                                                                                                    | _                                                                                                                                                                                                                            |
| ZONE: RSF8  SETBACKS: F50Q S S R JS  RIGHT OF WAY: 66  MAXIMUM HEIGHT: 32  PARKING SPACES REQUIRED: NA  LANDSCAPING/SCREENING: NA                                                                                                                                                                                                                                                                                                                                                                  | FLOOD PLAIN: YES NO GEOLOGIC HAZARD: YES NO CENSUS TRACT NUMBER: 13 SPECIAL CONDITIONS:                                                                                                                                      |
| ***********************                                                                                                                                                                                                                                                                                                                                                                                                                                                                            |                                                                                                                                                                                                                              |
| ANY MODIFICATION TO THIS APPROVED PLANNING CLEARANCE MUST BE APPROVED IN WRITING BY THIS DEPARTMENT.  THE STRUCTURE APPROVED BY THIS APPLICATION CANNOT BE OCCUPIED UNTIL A CERTIFICATE OF OCCUPANCY (CO) IS ISSUED BY THE BUILDING DEPARTMENT (Section 307, Uniform Building Code).  ANY LANDSCAPING REQUIRED BY THIS PERMIT SHALL BE MAINTAINED IN AN ACCEPTABLE AND HEALTHY CONDITION. THE REPLACEMENT OF ANY VEGETATION MATERIALS THAT DIE OR ARE IN AN UNHEALTHY CONDITION SHALL BE REQUIRED. |                                                                                                                                                                                                                              |
| I HEREBY ACKNOWLEDGE THAT I HAVE READ THIS APPLICATION AND THE ABOVE IS CORRECT AND I AGREE TO COMPLY WITH THE REQUIREMENTS ABOVE. FAILURE TO COMPLY SHALL RESULT IN LEGAL ACTION.                                                                                                                                                                                                                                                                                                                 |                                                                                                                                                                                                                              |
| DATE APPROVED: 2-28-83 APPROVED BY: Savban                                                                                                                                                                                                                                                                                                                                                                                                                                                         | SIGNATURE SIGNATURE                                                                                                                                                                                                          |